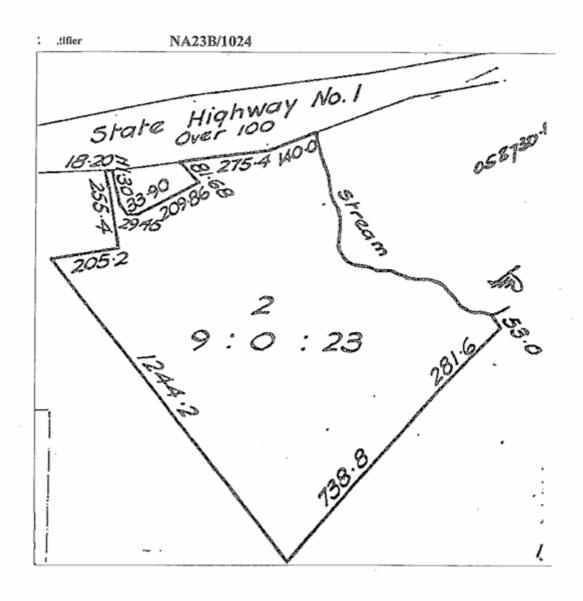

r discharge of the Covenantor's obligations under this clause in relation to the proposed sale or transfer of the Land or any part of the Land will be deemed to have satisfied any obligations the Covenantor may have to offer the Land or the relevant part of the Land (as the case may be) back to the Trust under the Public Works Act 1981 or otherwise whatsoever. For the avoidance of doubt, no offer of any part of the Land will release or discharge the Covenantor's obligations set out in this clause in relation to the balance of the Land.

M

5

### SCHEDULE 4

### SCHEDULE OF LAND

Land Registry:

NORTH AUCKLAND

Estate:

Fee simple

Area:

3.7003 hectares

Lot & D.P. No.

(other legal description)

Lot 3 DP67843 Block III

Waitemata Survey District

All Certificate of Title:

NA23B/1024







THE COMMON SEAL of NORTH SHORE CITY COUNCIL

was affixed in the presence of:

Deputy Mayor

City Secretary

THE COMMON SEAL of the QUEEN ELIZABETH THE SECOND NATIONAL TRUST was hereto affixed in the presence of:

Chairperson

Director

Chief Executive





# Appendix I: Parks out of scope of the local parks management plan

### Council owned or managed

| Reserve name                                       | Physical address                   | Legal description                                                                                                                                                         | Reason for excluding                               |
|----------------------------------------------------|------------------------------------|--------------------------------