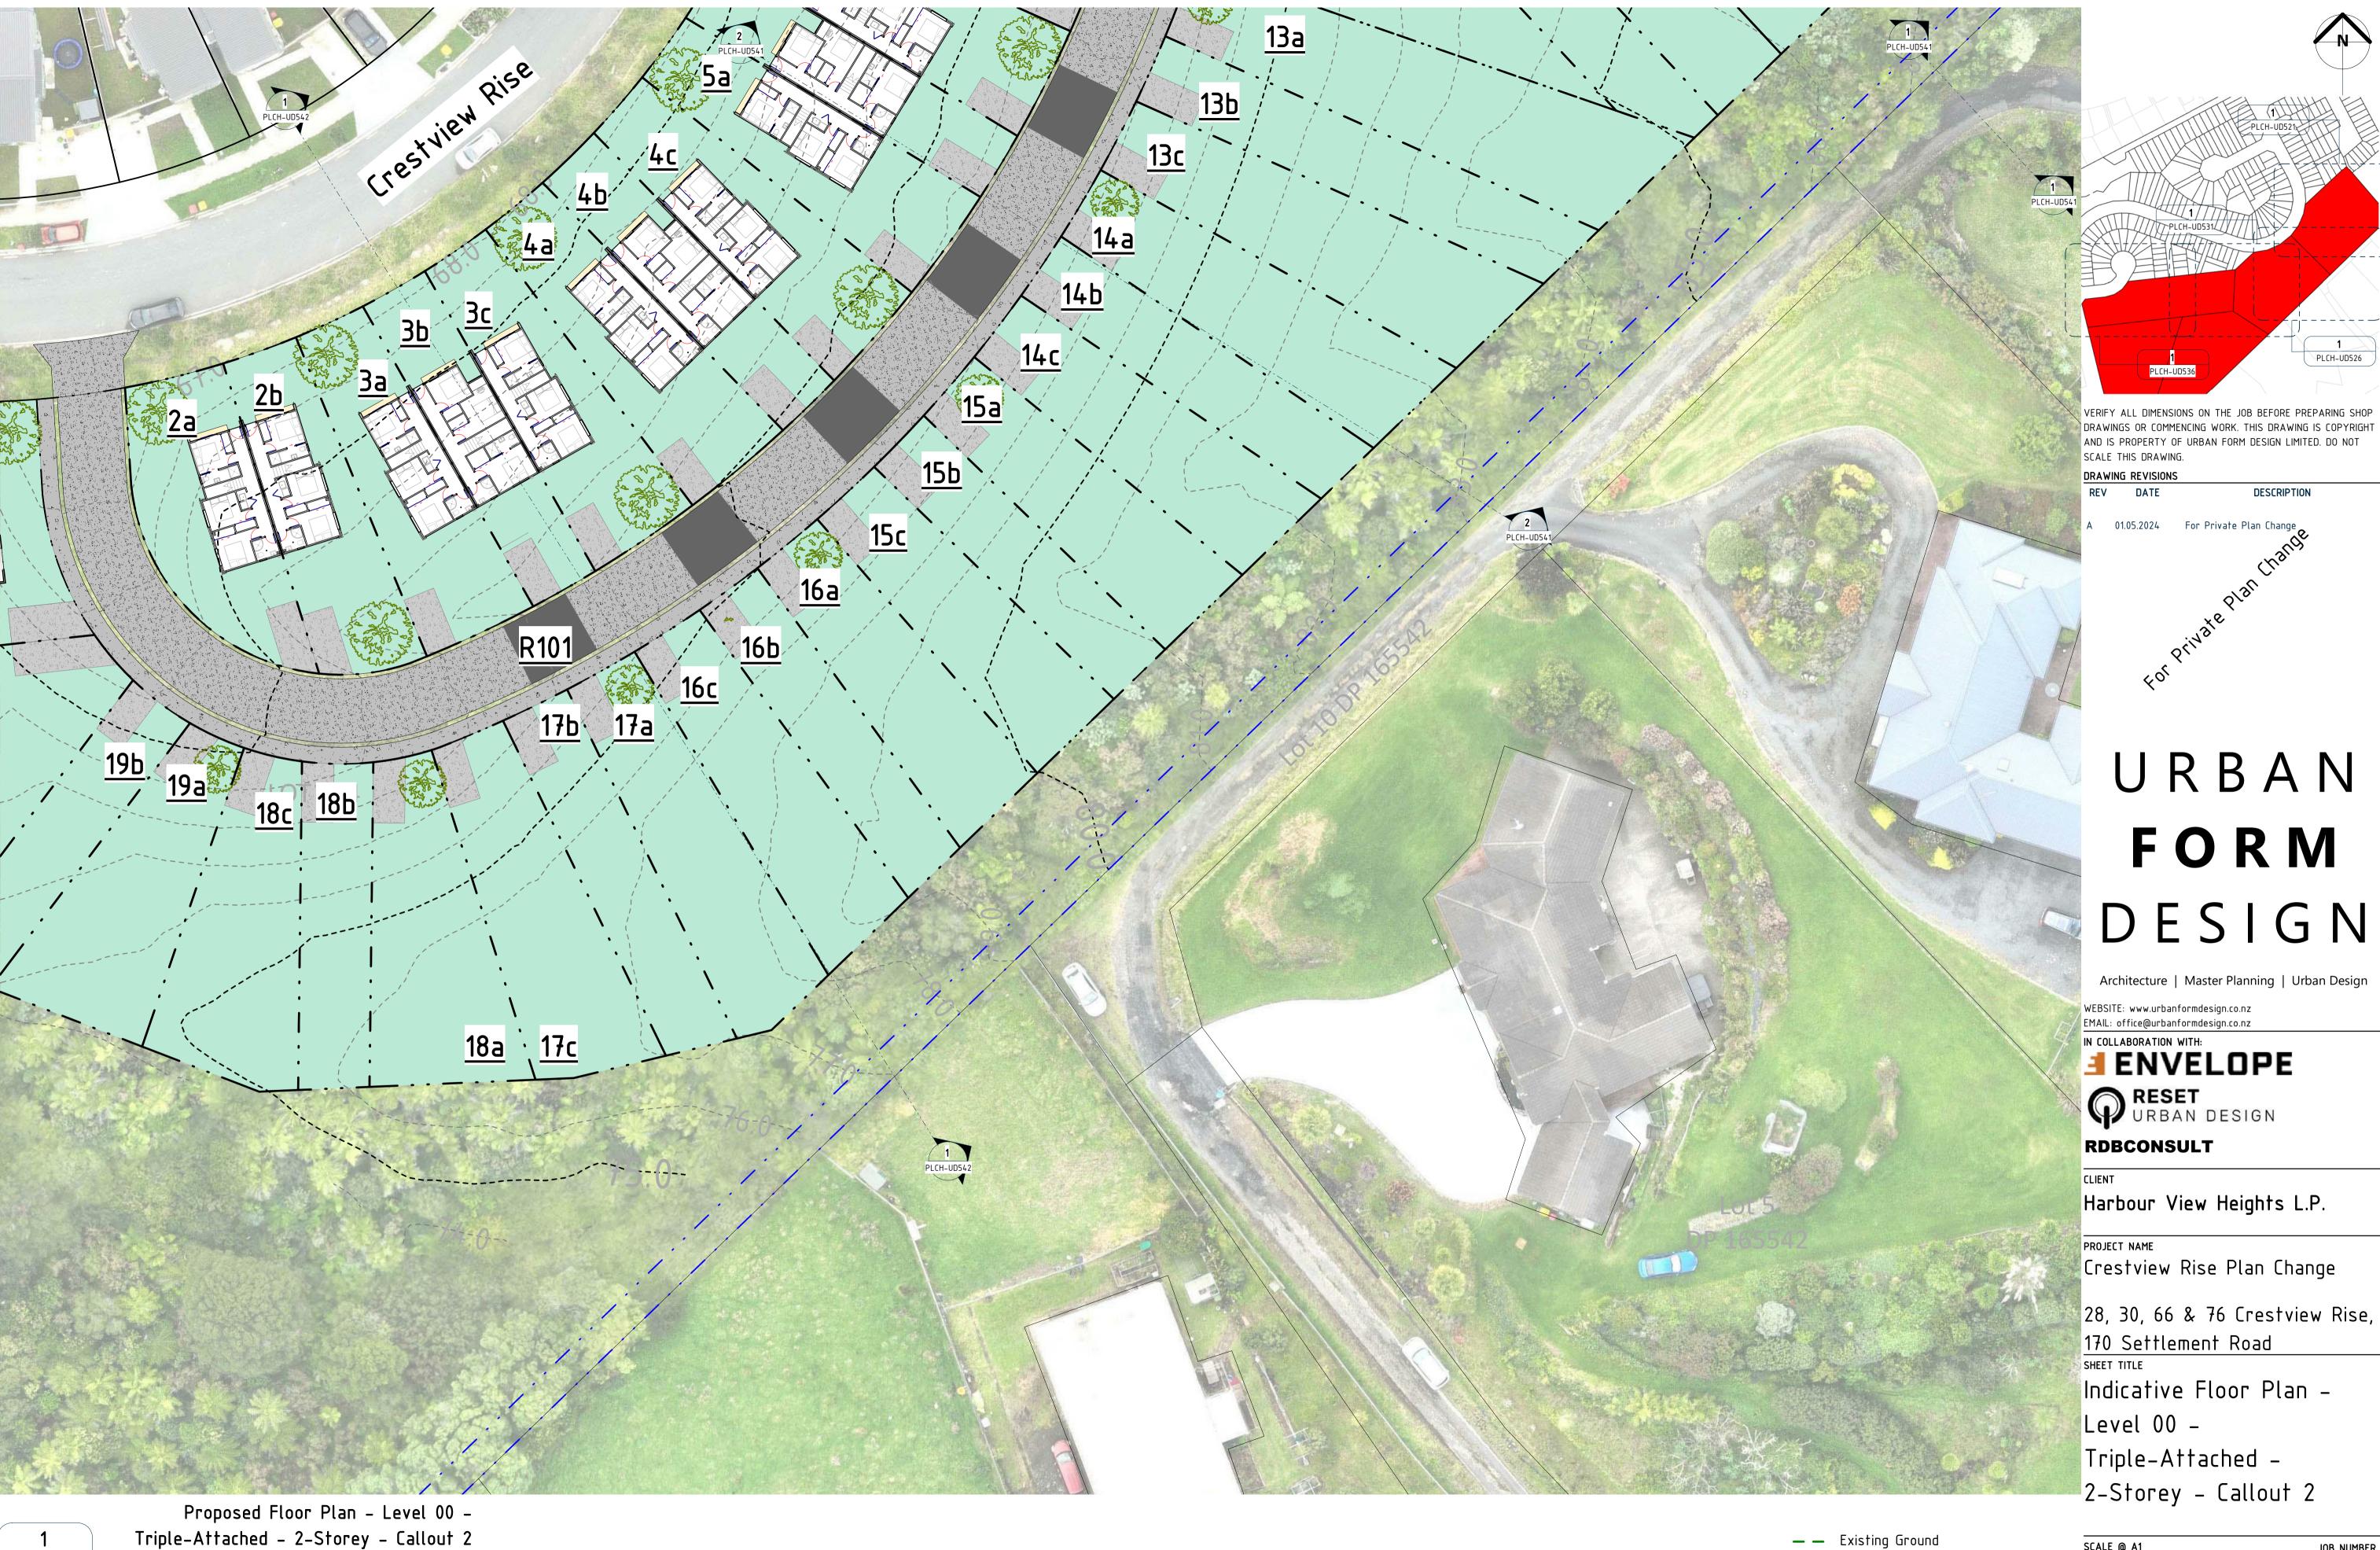

## ENVELOPE

Harbour View Heights L.P.

Crestview Rise Plan Change

28, 30, 66 & 76 Crestview Rise, 170 Settlement Road

Indicative Floor Plan -Levels 01 & 00 -

Triple-Attached - 2 Storey - Callout 2

— — Existing Setback – Countryside Living SCALE @ A1 \*\*\*\* Existing Contour Line