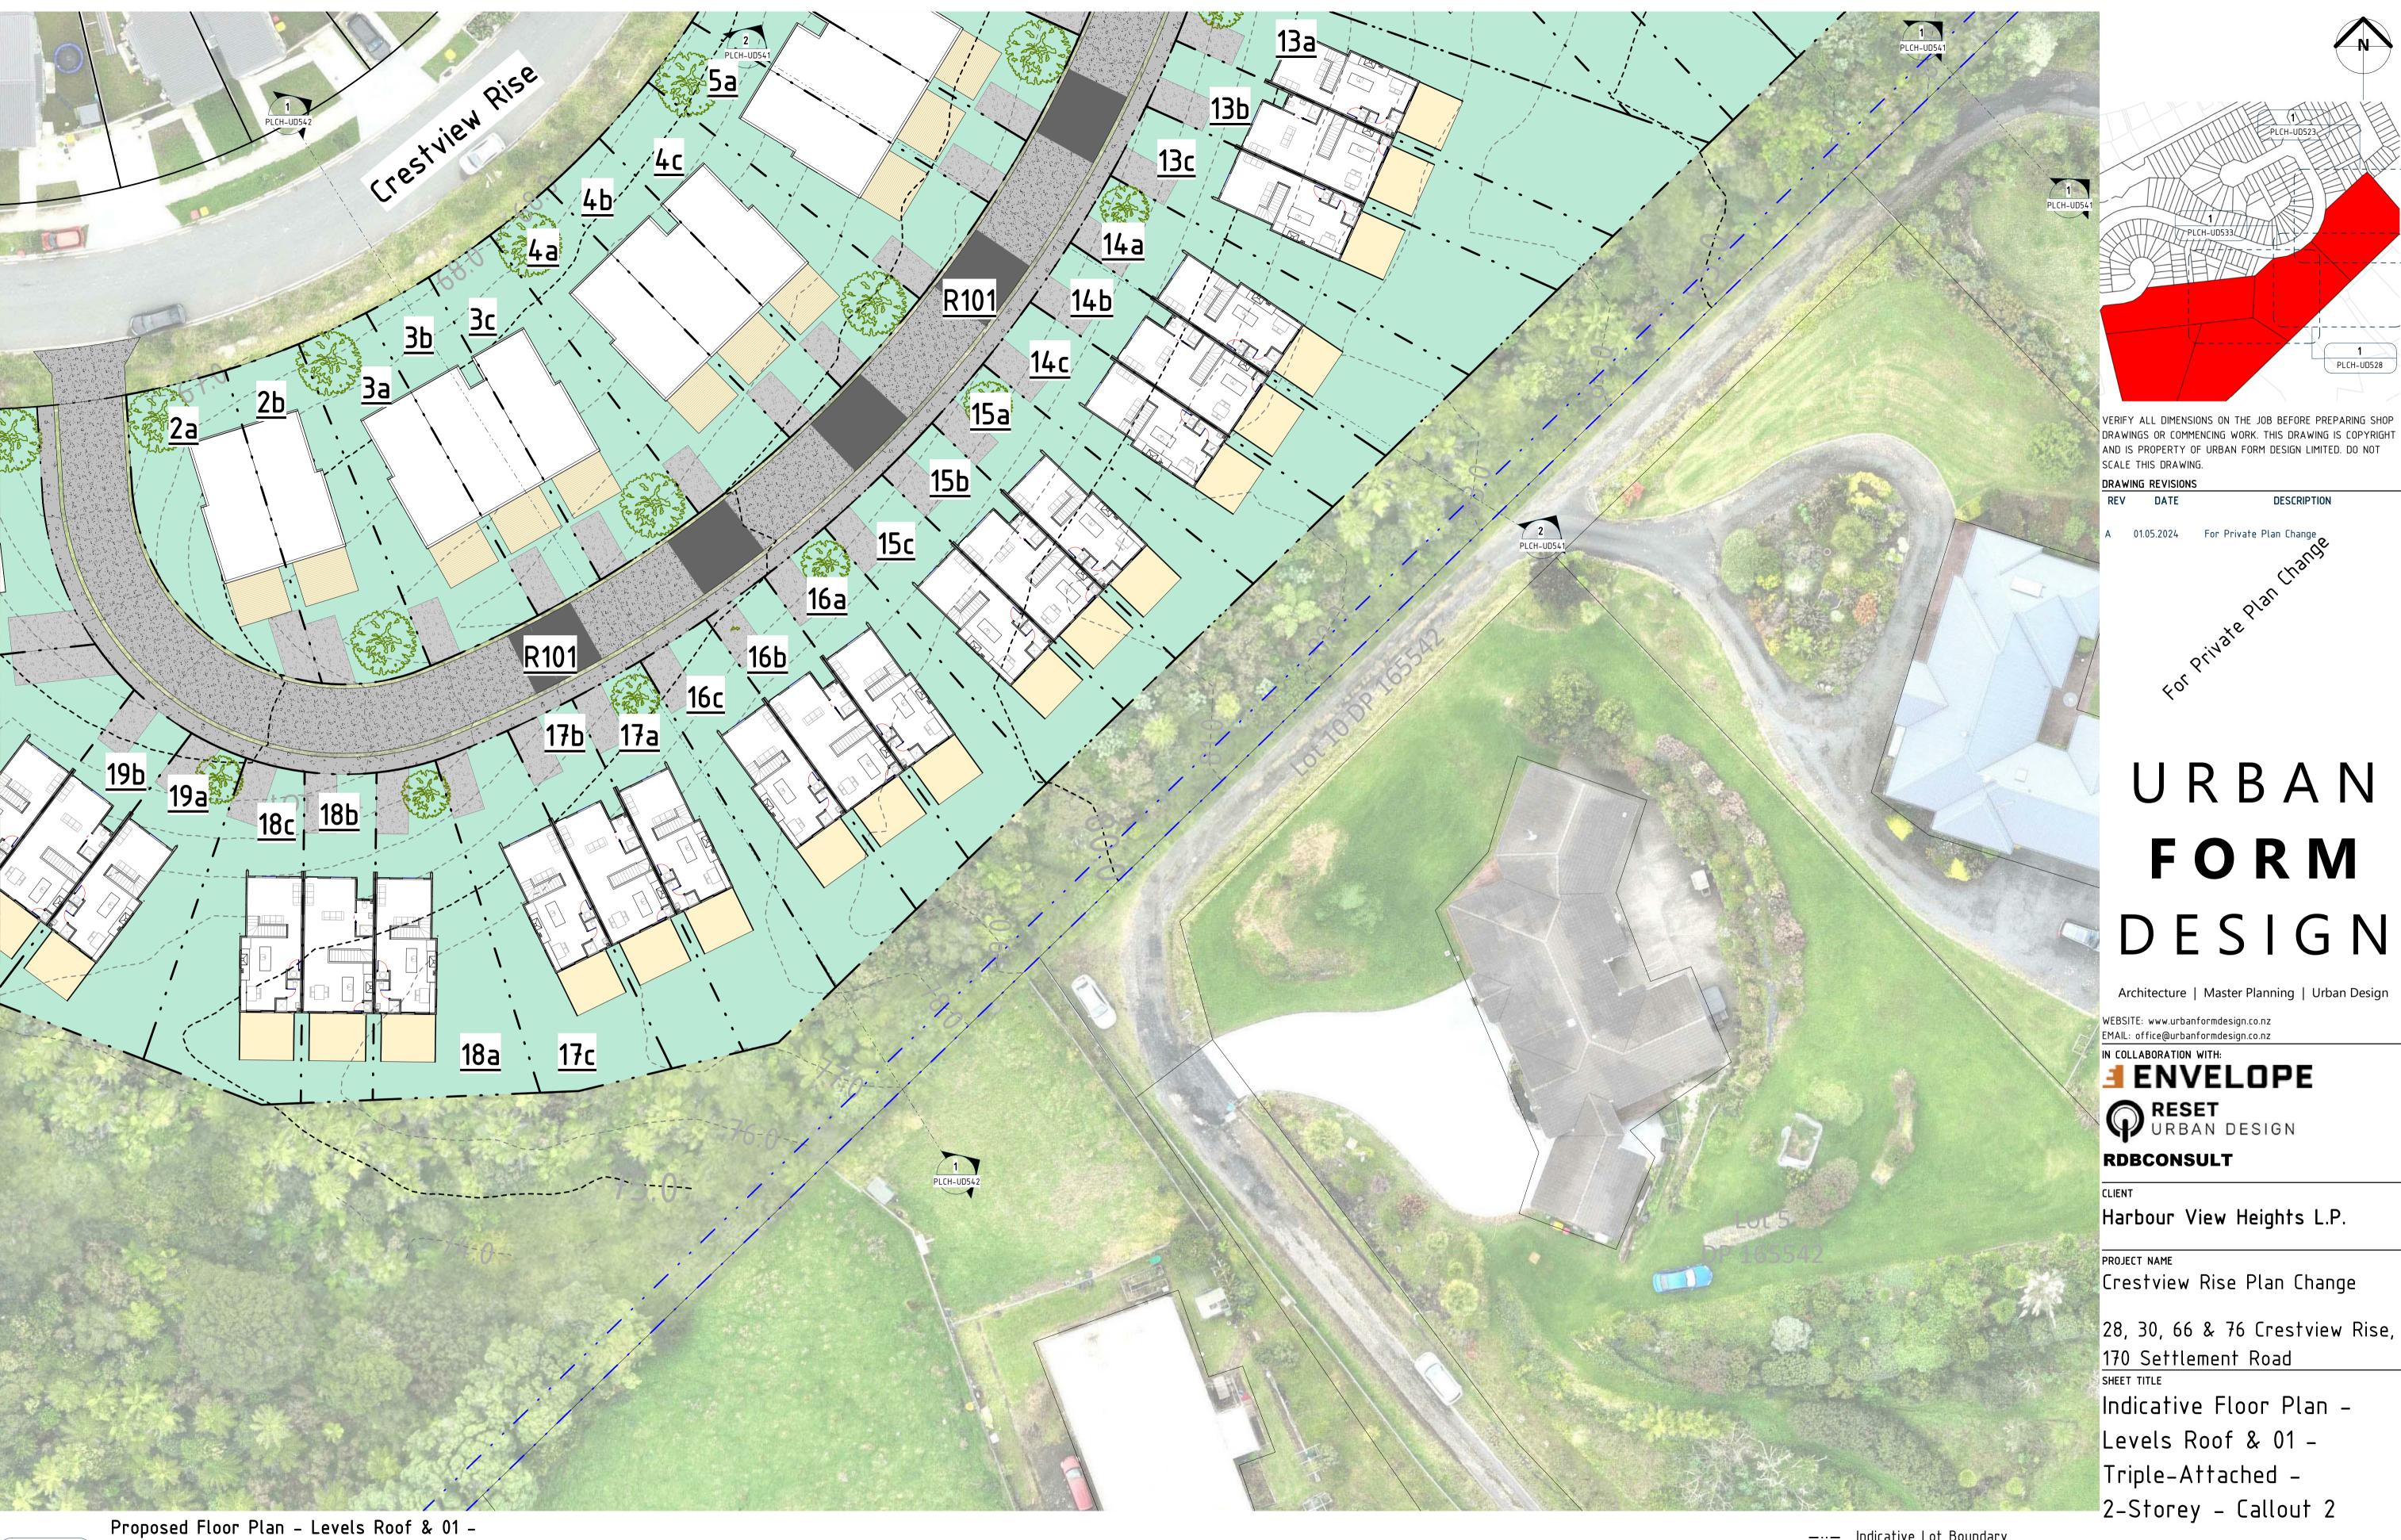

## ENVELOPE

Harbour View Heights L.P.

Crestview Rise Plan Change

28, 30, 66 & 76 Crestview Rise, 170 Settlement Road

Indicative Floor Plan -Levels 01 & 00 -

Triple-Attached - 2 Storey - Callout 2

— — Existing Setback – Countryside Living SCALE @ A1 \*\*\*\* Existing Contour Line

\*\*.\*\* Indicative Proposed Contour Line

JOB NUMBER As indicated 20010 SHEET NUMBER REVISION PLCH-UD527

For Private Plan Change

PLCH-UD522

A1 SCALE

—— Indicative Lot Boundary — — Existing Setback – Countryside Living SCALE @ A1