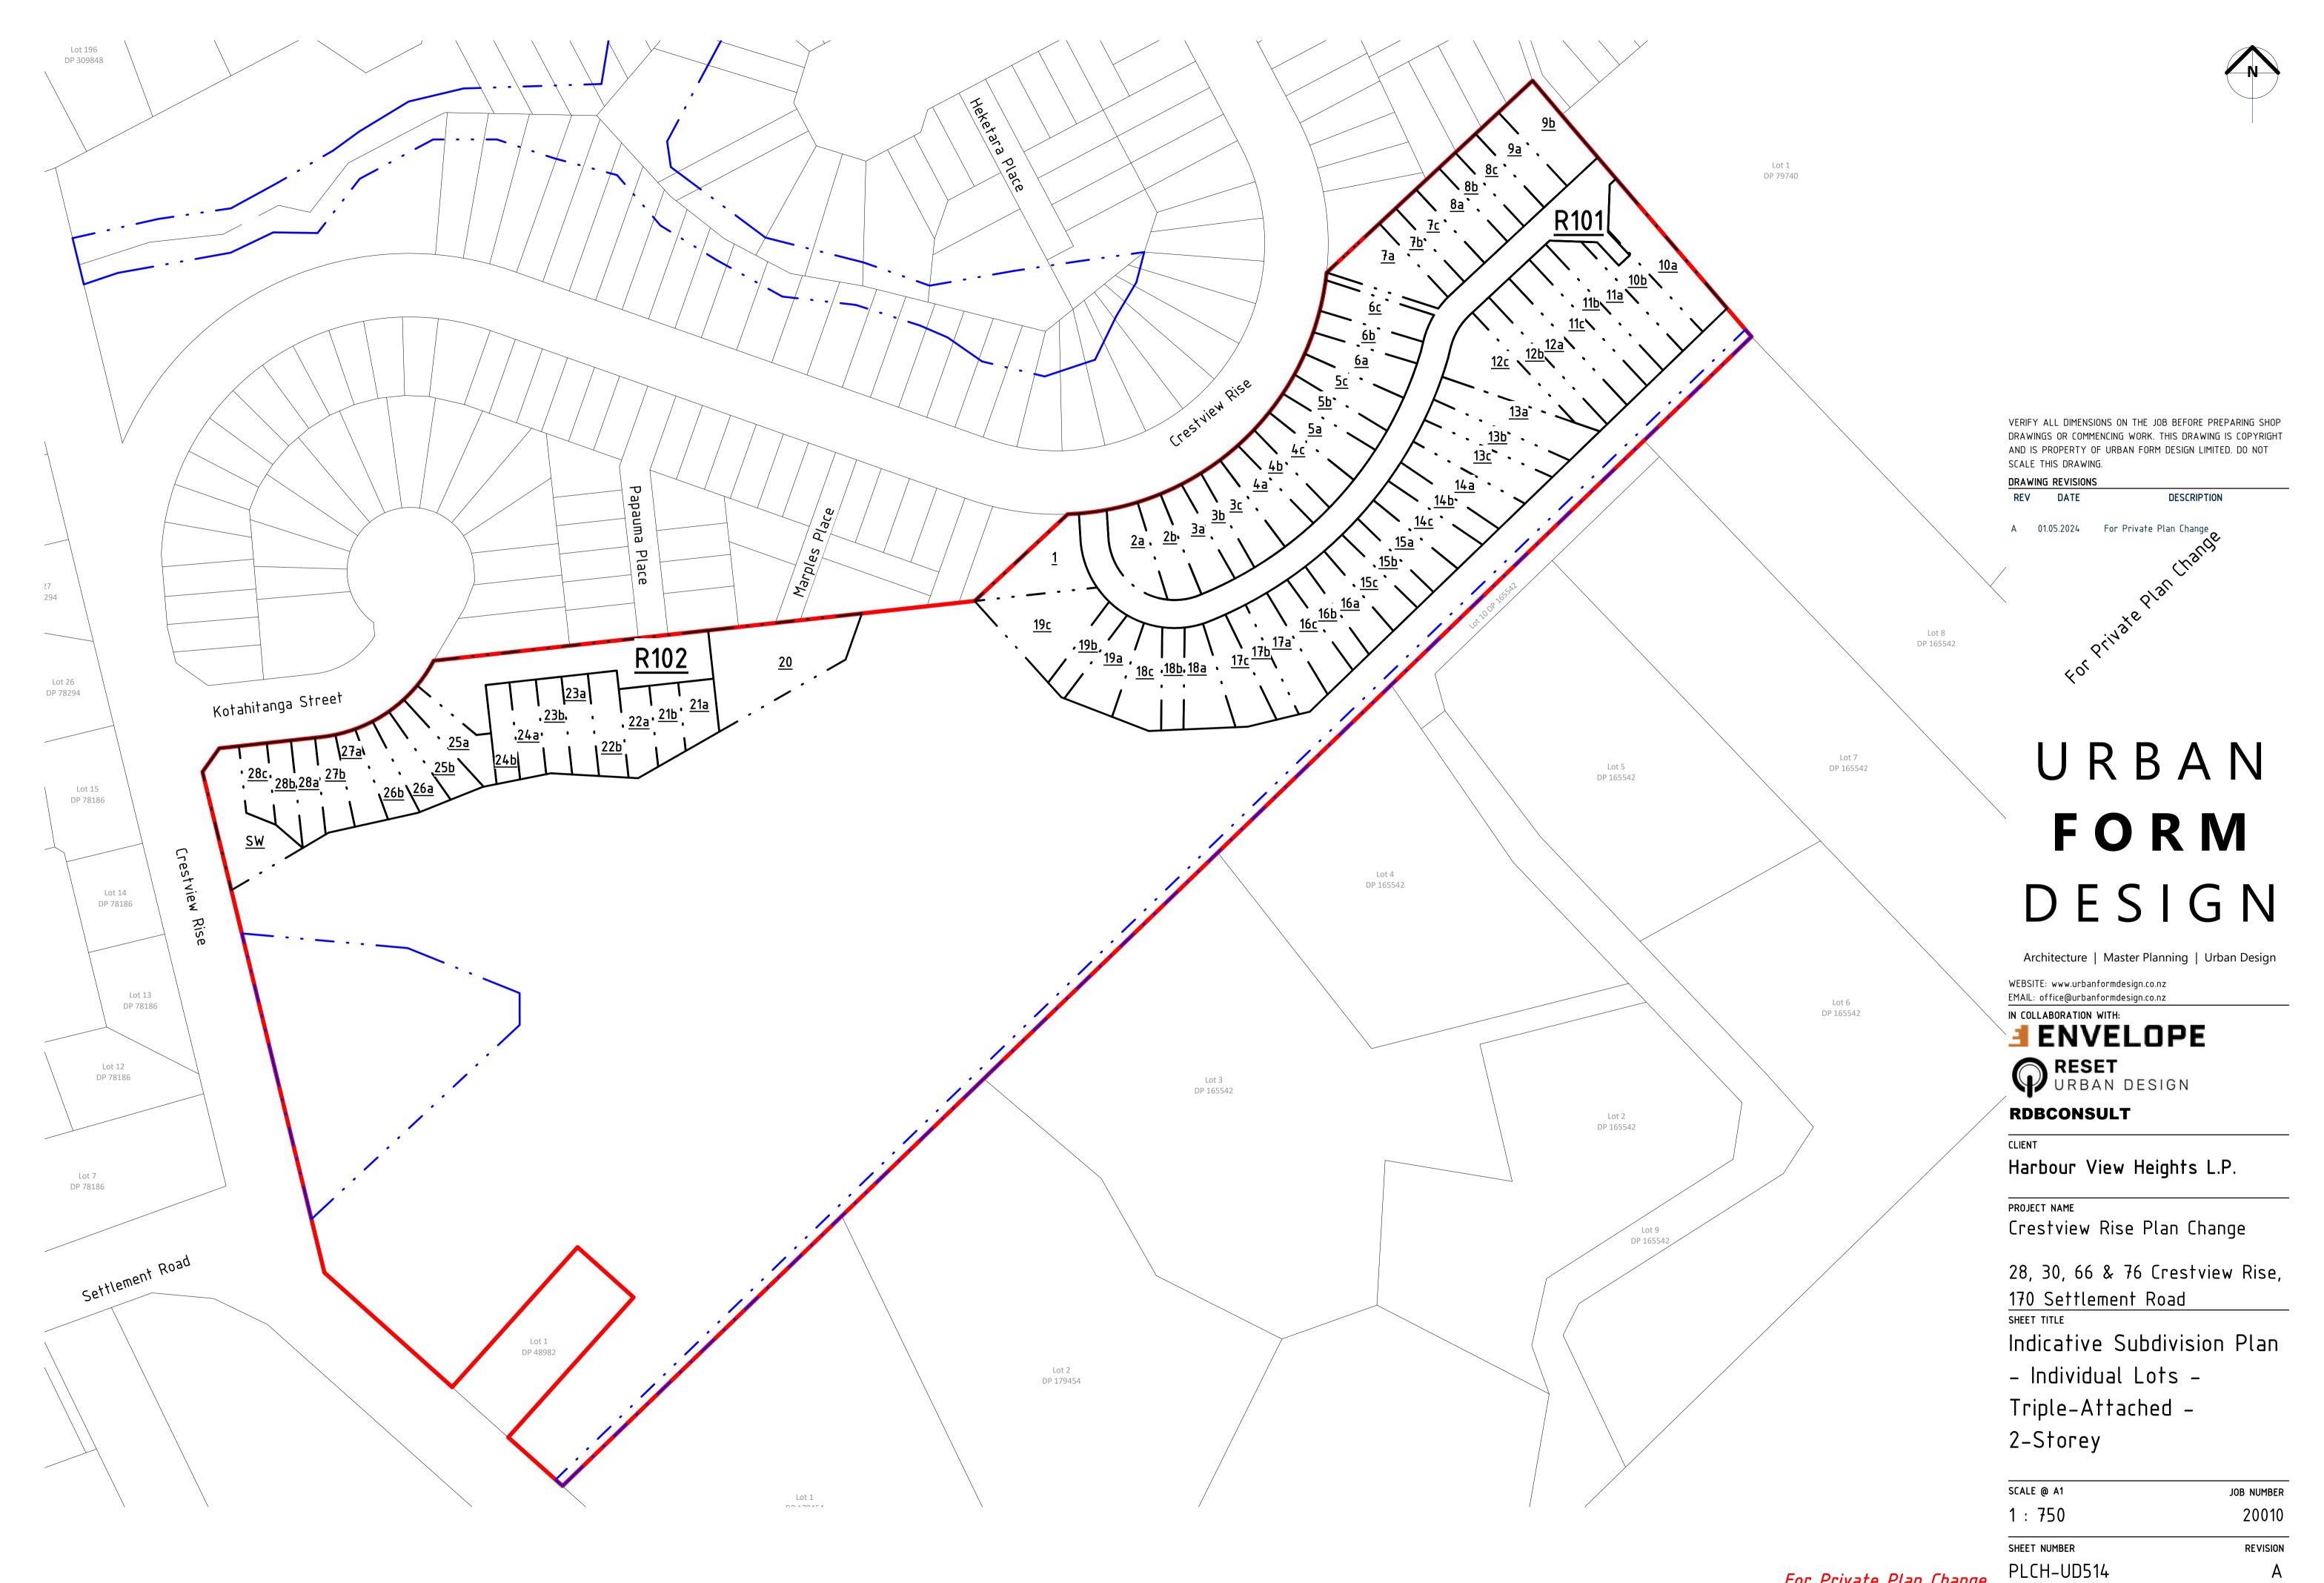

8/05/2024 13:22:32

For Private Plan Change

Site - Lots 123, 124, 125, 126 & 127

—— Existing Easement

MAX Height – 11m

--- MAX Height - 9m - Countryside Living --- MAX Height - 8m

--- Indicative Lot Boundary

— Existing Setback – Countryside Living

\*\*\*\* Existing Contour Line \*\*.\*\* Indicative Proposed Contour Line

**—** — Existing Ground

— — Height to Boundary – 45° 2.5m — — Height to Boundary – 45° 3m

DRAWING REVISIONS

DESCRIPTION

01.05.2024 For Private Plan Change

# URBAN F O R M DESIGN

Architecture | Master Planning | Urban Design

WEBSITE: www.urbanformdesign.co.nz

EMAIL: office@urbanformdesign.co.nz

## ENVELOPE

Harbour View Heights L.P.

PROJECT NAME

Crestview Rise Plan Change

28, 30, 66 & 76 Crestview Rise, 170 Settlement Road

Indicative Site Plan – Triple-Attached -2-Storey

| JOB NUMBER |
|------------|
| 20010      |
| REVISION   |
| Α          |
|            |