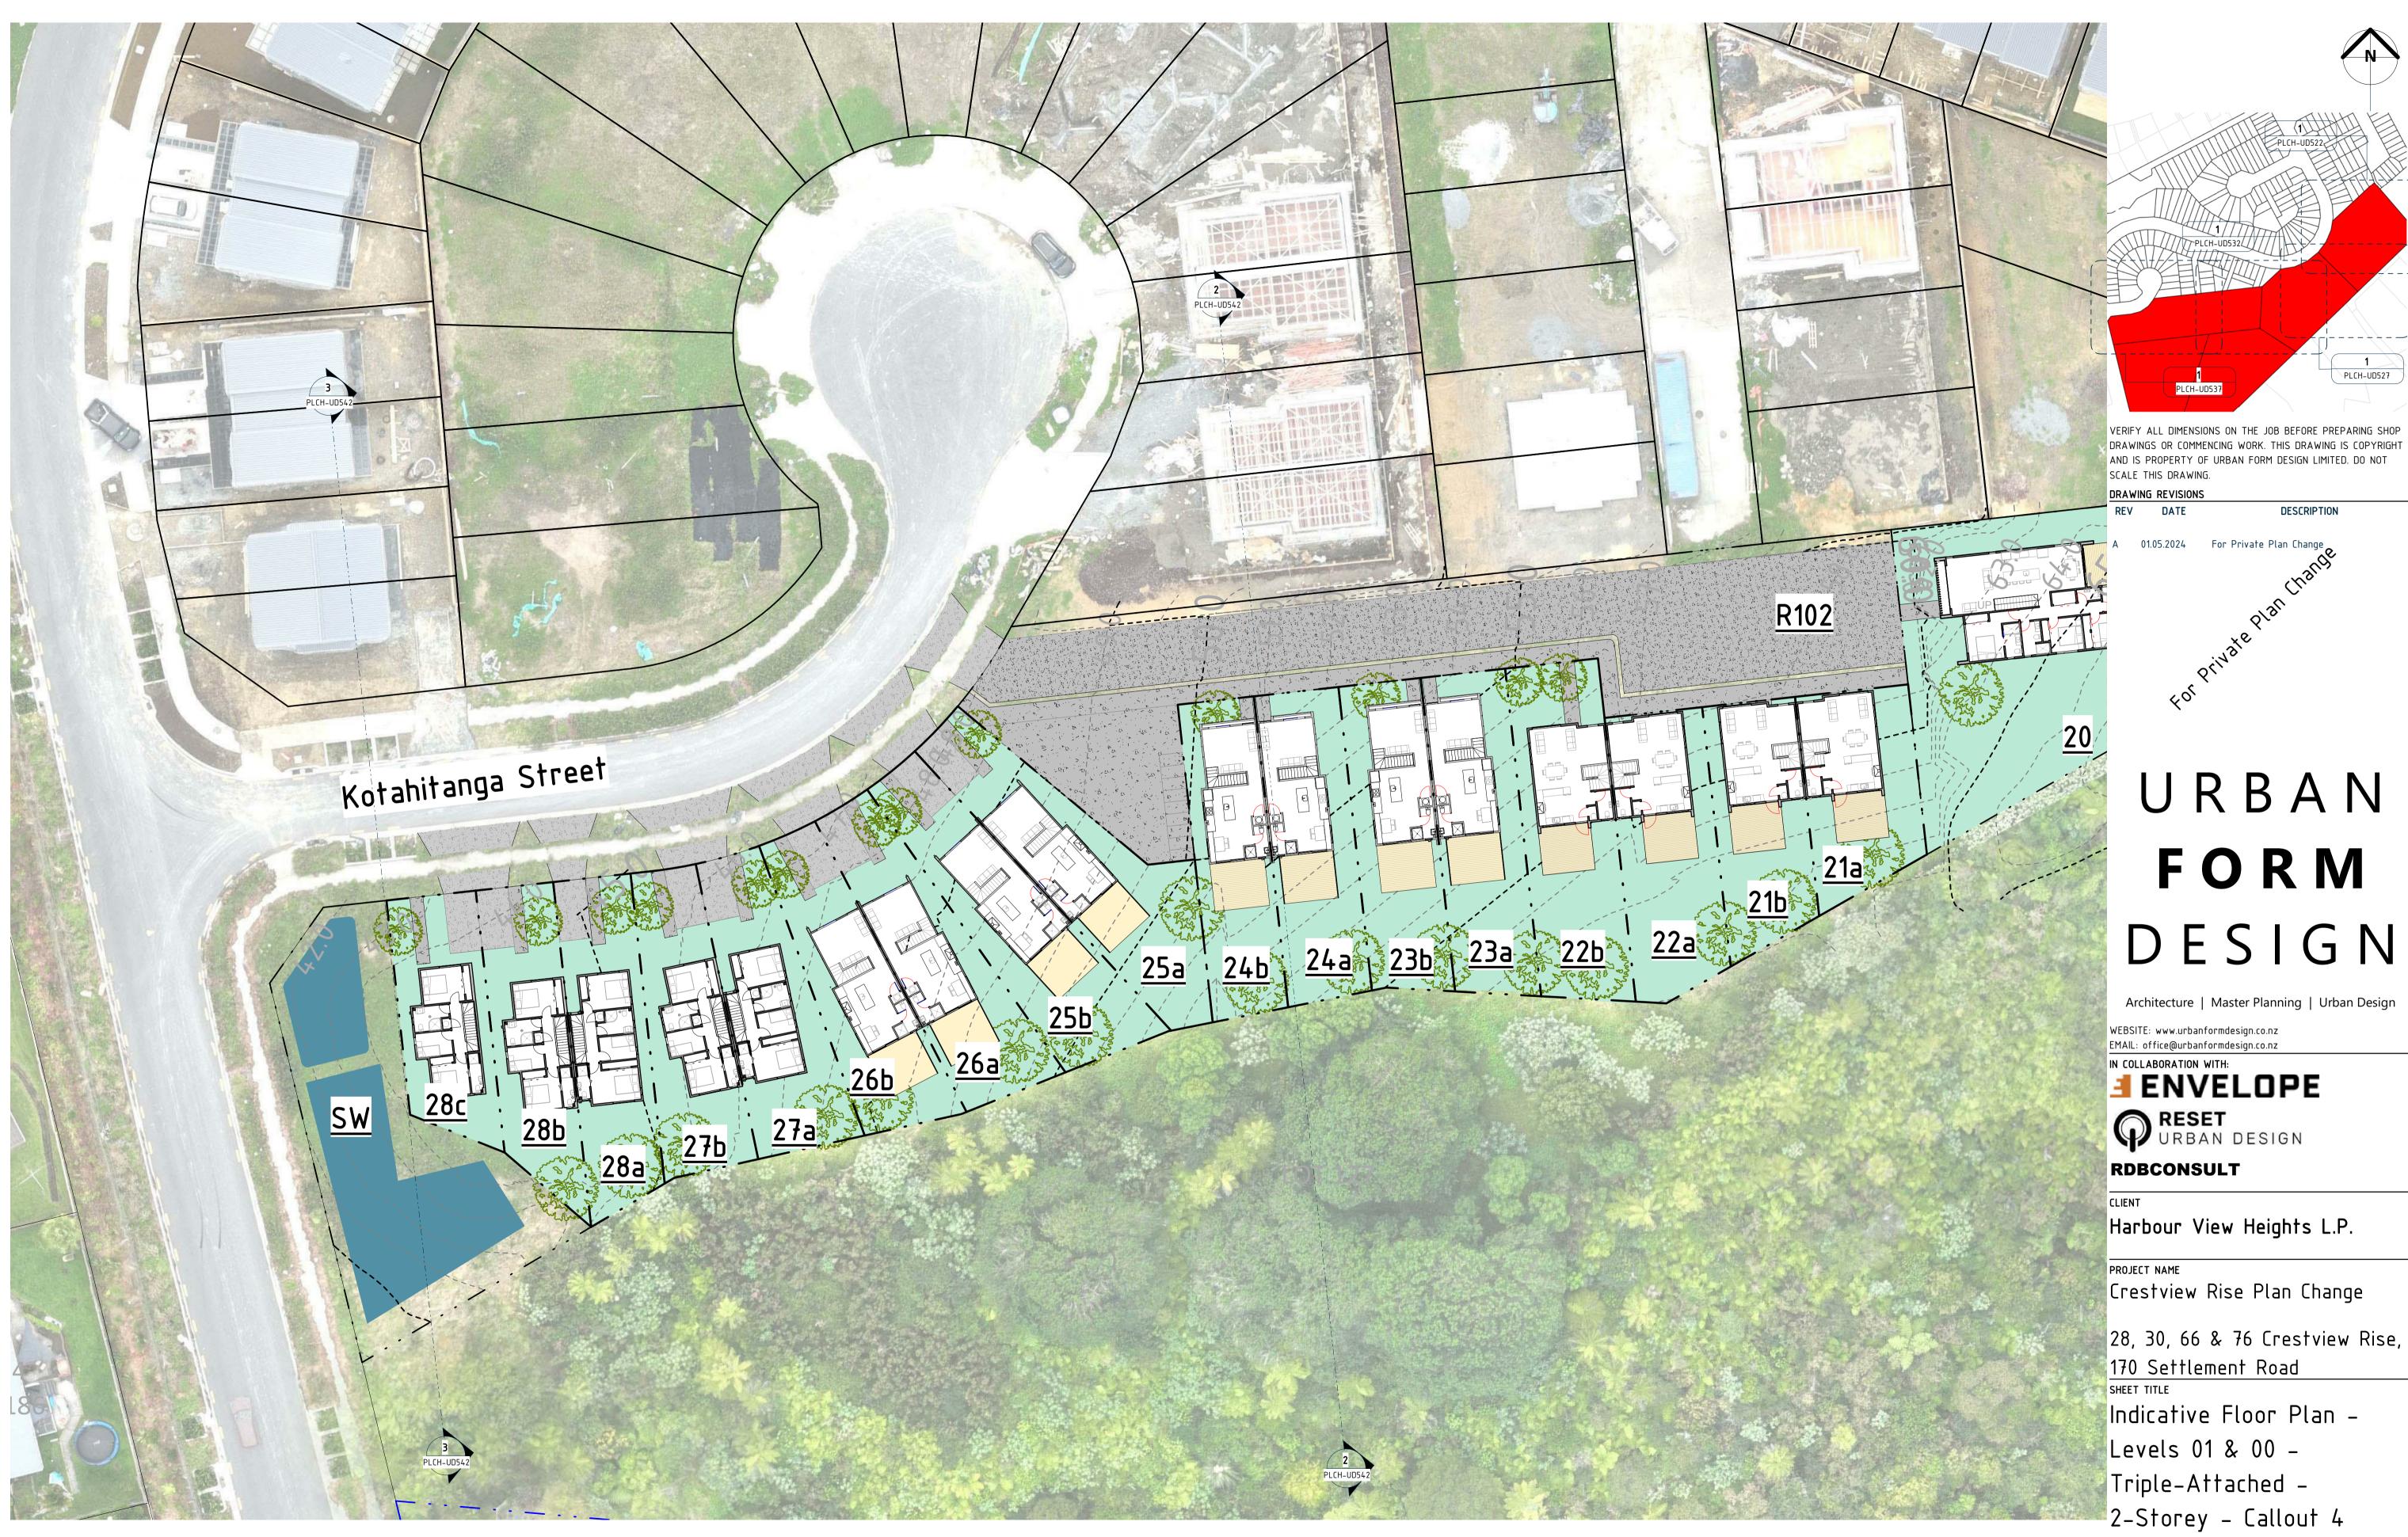

1 PLCH-UD526

DESCRIPTION

For Private Plan Change

PLCH-UD522

Proposed Floor Plan - Levels 01 & 00 -Triple-Attached - 2-Storey - Callout 4 1: 250 A1 SCALE

—— Indicative Lot Boundary

— — Existing Setback - Countryside Living SCALE @ A1

\*\*\*\* Existing Contour Line \*\*.\*\* Indicative Proposed Contour Line

JOB NUMBER 20010 As indicated SHEET NUMBER REVISION PLCH-UD537

1 PLCH-UD527

DESCRIPTION

For Private Plan Change

WEBSITE: www.urbanformdesign.co.nz