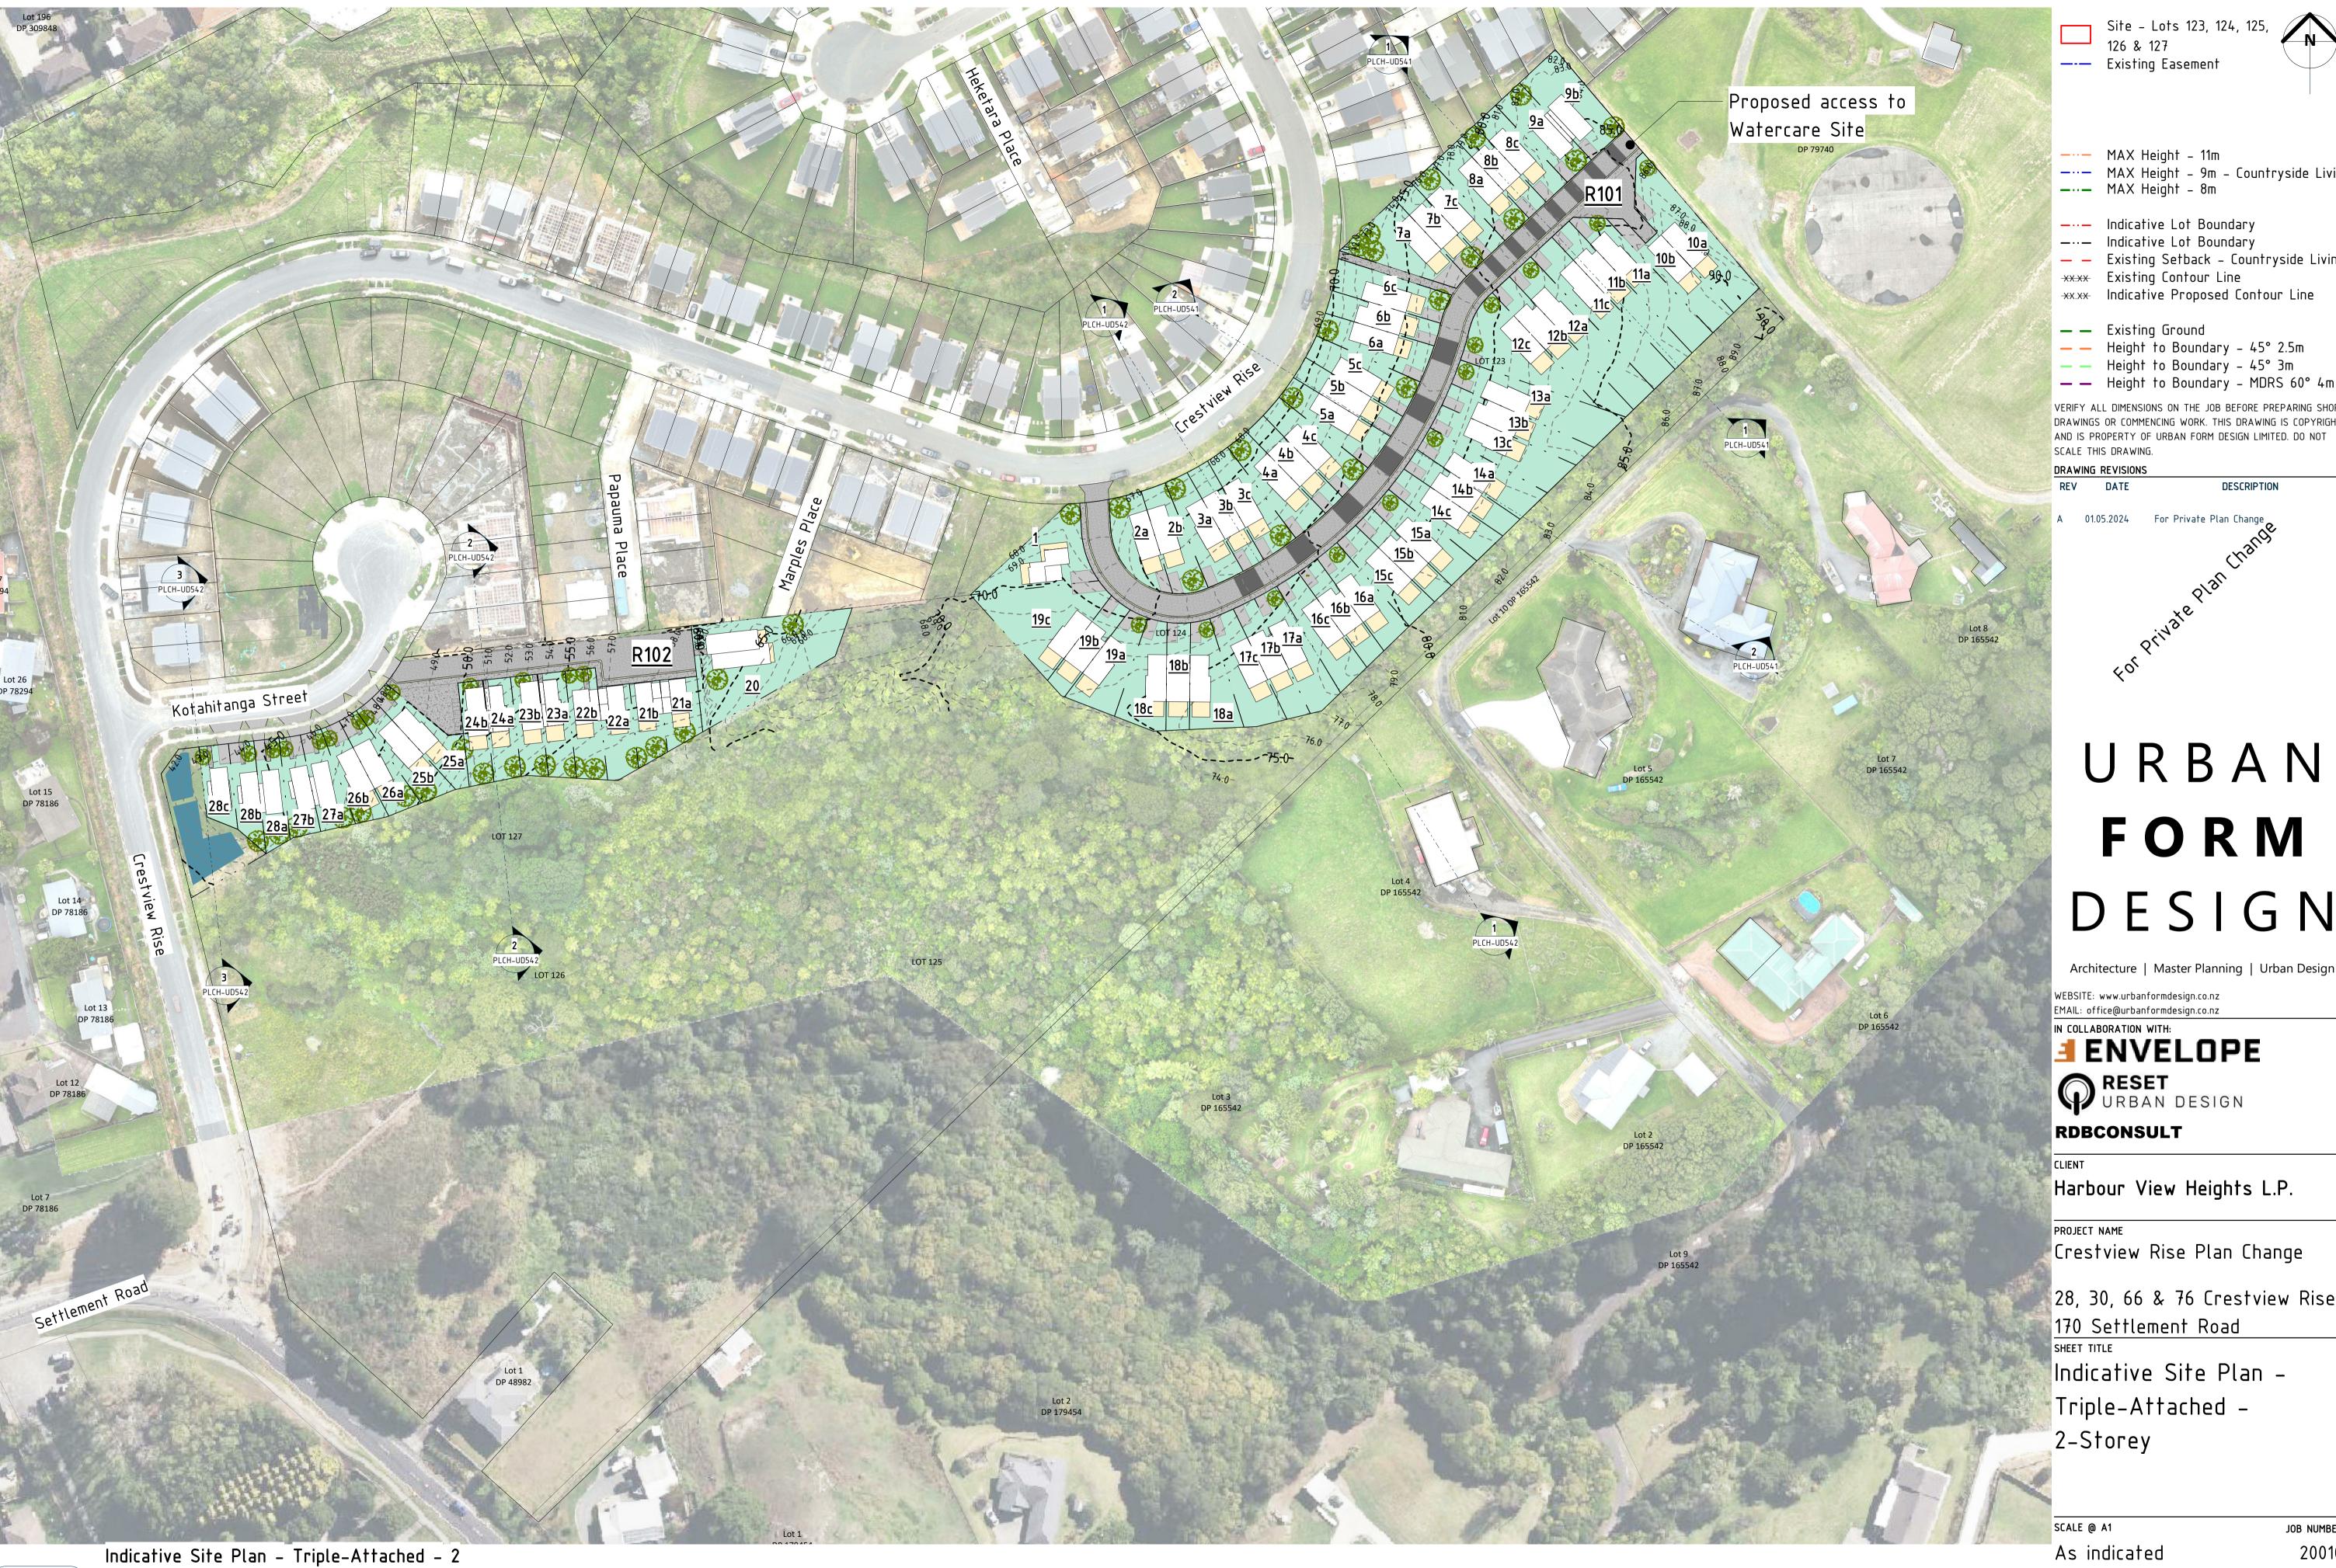

8/05/2024 13:22:32

For Private Plan Change

Site - Lots 123, 124, 125, 126 & 127

—— Existing Easement

MAX Height – 11m

--- MAX Height - 9m - Countryside Living --- MAX Height - 8m

--- Indicative Lot Boundary

— Existing Setback – Countryside Living

\*\*\*\* Existing Contour Line \*\*.\*\* Indicative Proposed Contour Line

**—** — Existing Ground

— — Height to Boundary – 45° 2.5m — — Height to Boundary – 45° 3m

DRAWING REVISIONS

DESCRIPTION

01.05.2024 For Private Plan Change

# URBAN F O R M DESIGN

Architecture | Master Planning | Urban Design

WEBSITE: www.urbanformdesign.co.nz

EMAIL: office@urbanformdesign.co.nz

## ENVELOPE

Harbour View Heights L.P.

PROJECT NAME

Crestview Rise Plan Change

28, 30, 66 & 76 Crestview Rise, 170 Settlement Road

Indicative Site Plan – Triple-Attached -2-Storey

| JOB NUMBER |
|------------|
| 20010      |
| REVISION   |
| Α          |
|            |