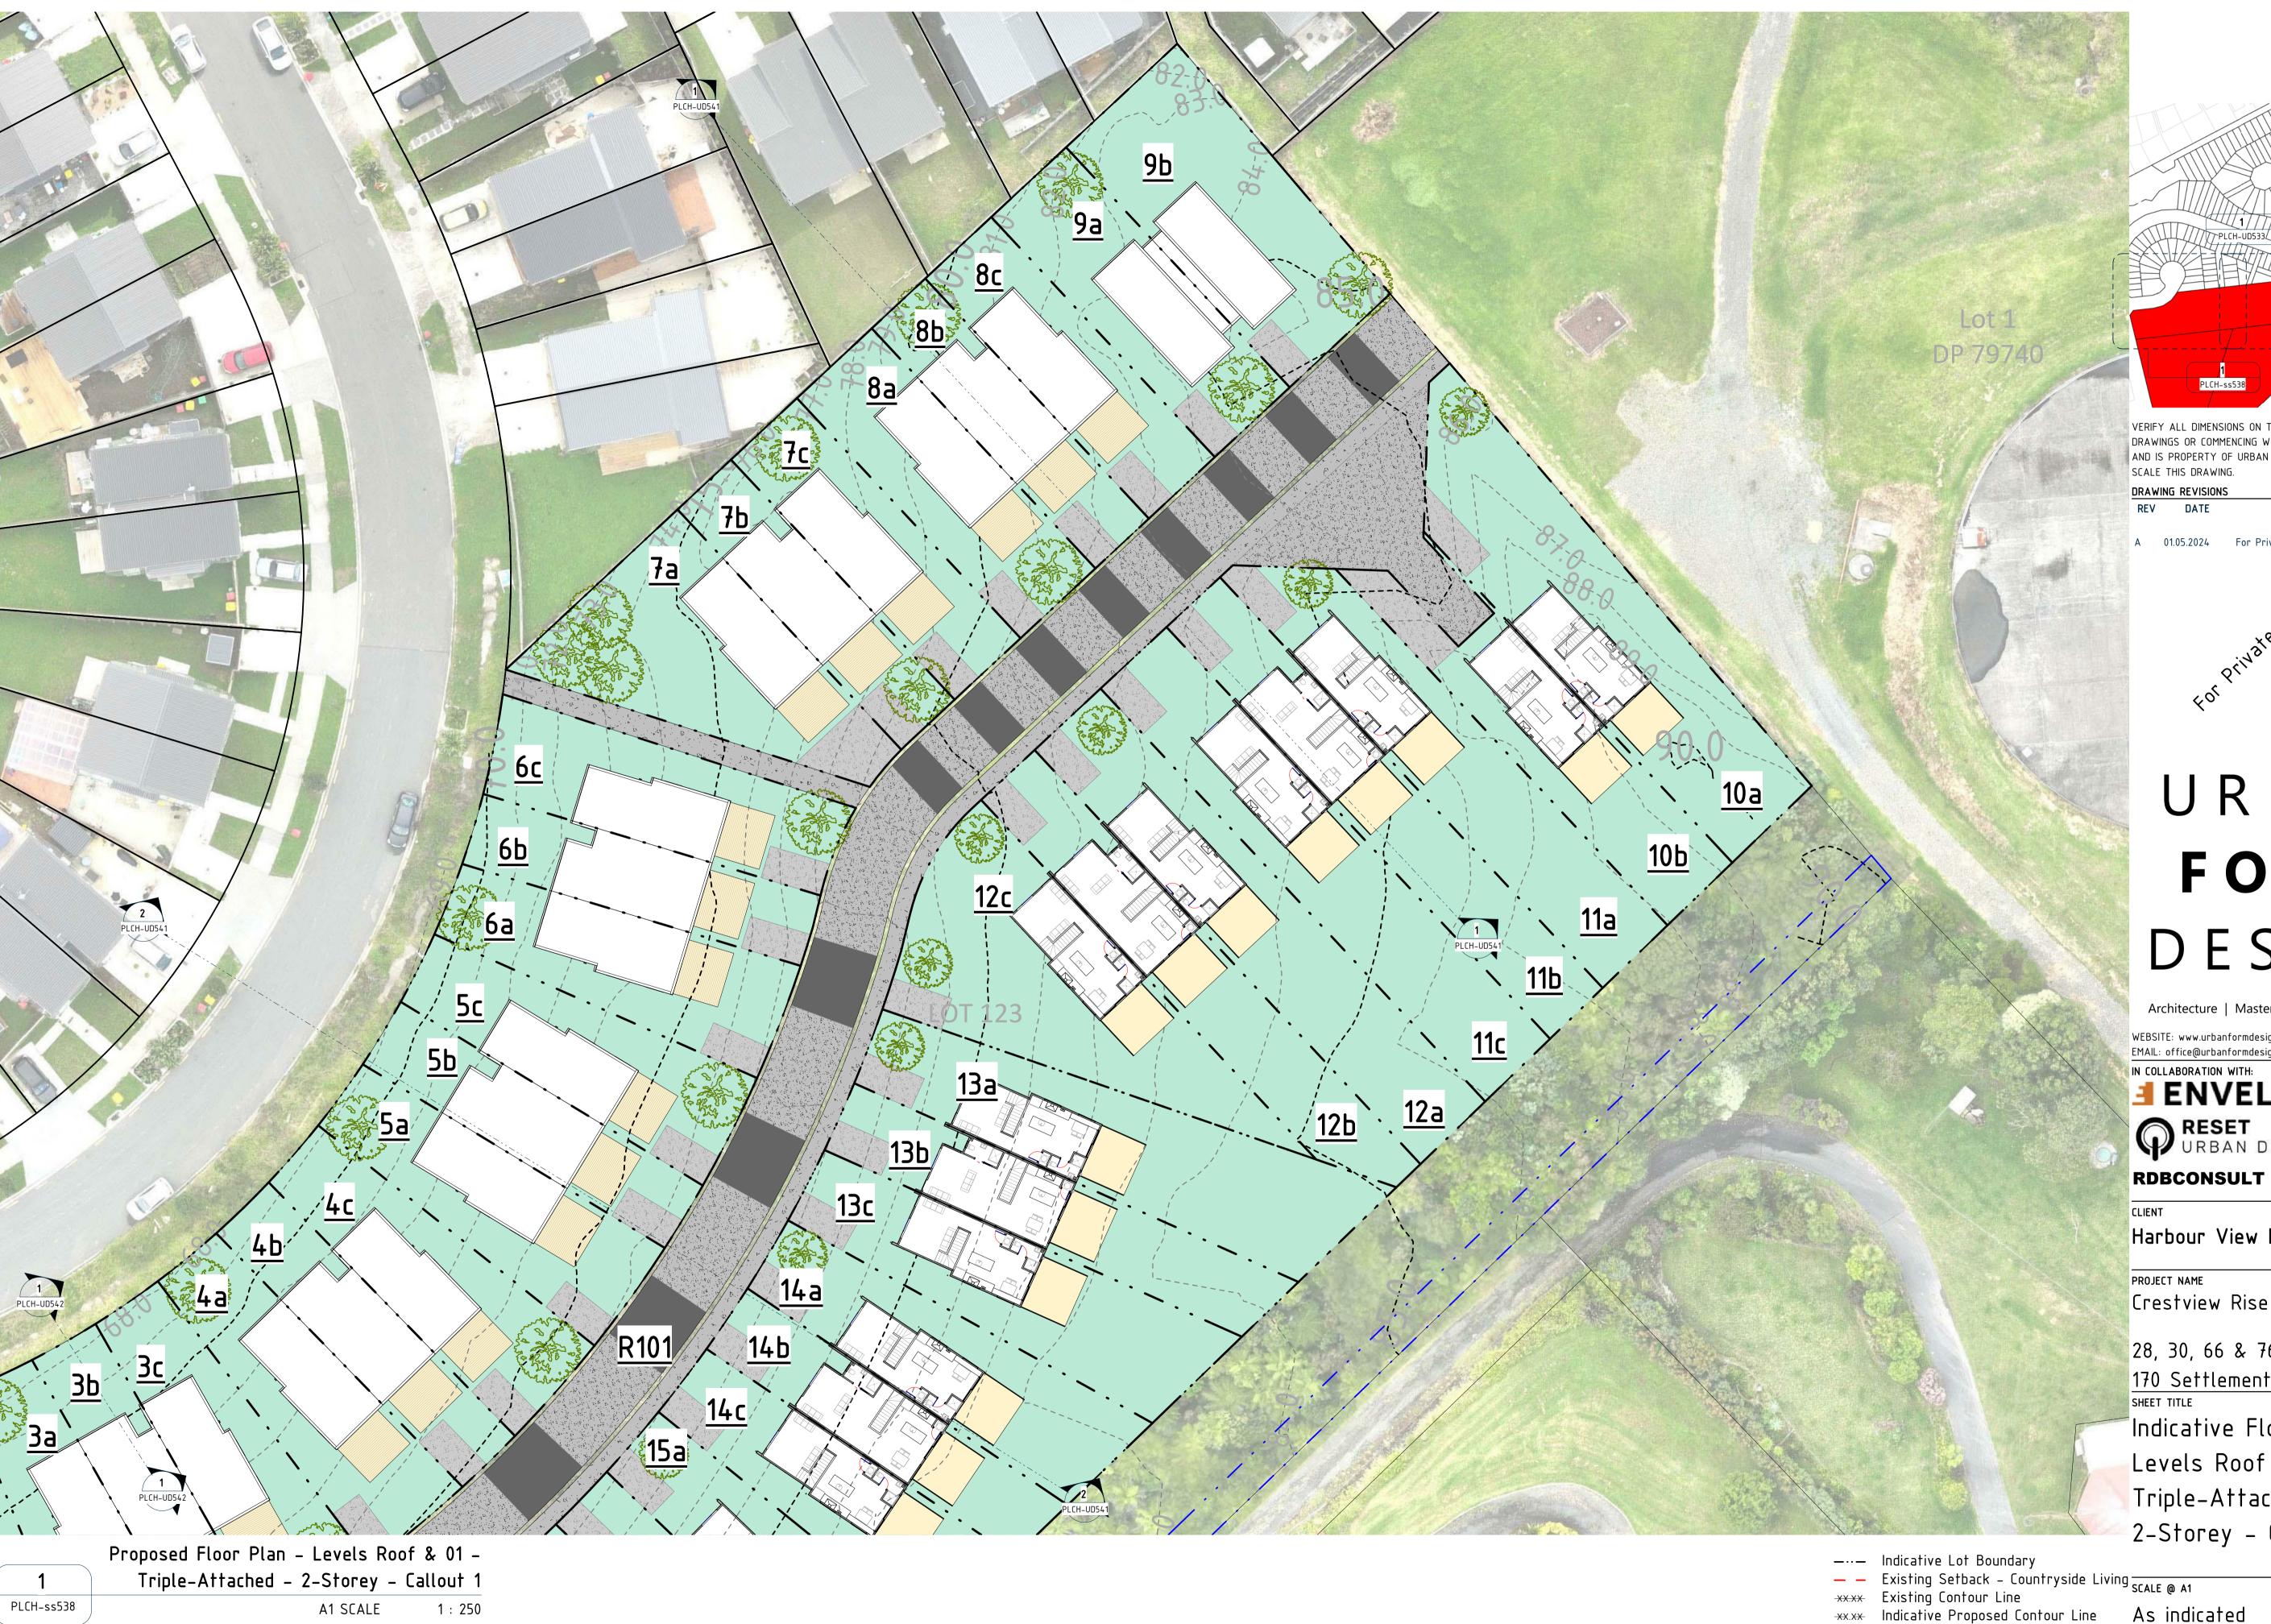

## ENVELOPE

Harbour View Heights L.P.

Crestview Rise Plan Change

28, 30, 66 & 76 Crestview Rise, 170 Settlement Road

Indicative Floor Plan -Levels Roof & 01 -Triple-Attached -

2-Storey - Callout 1

JOB NUMBER As indicated 20010 SHEET NUMBER REVISION PLCH-UD523