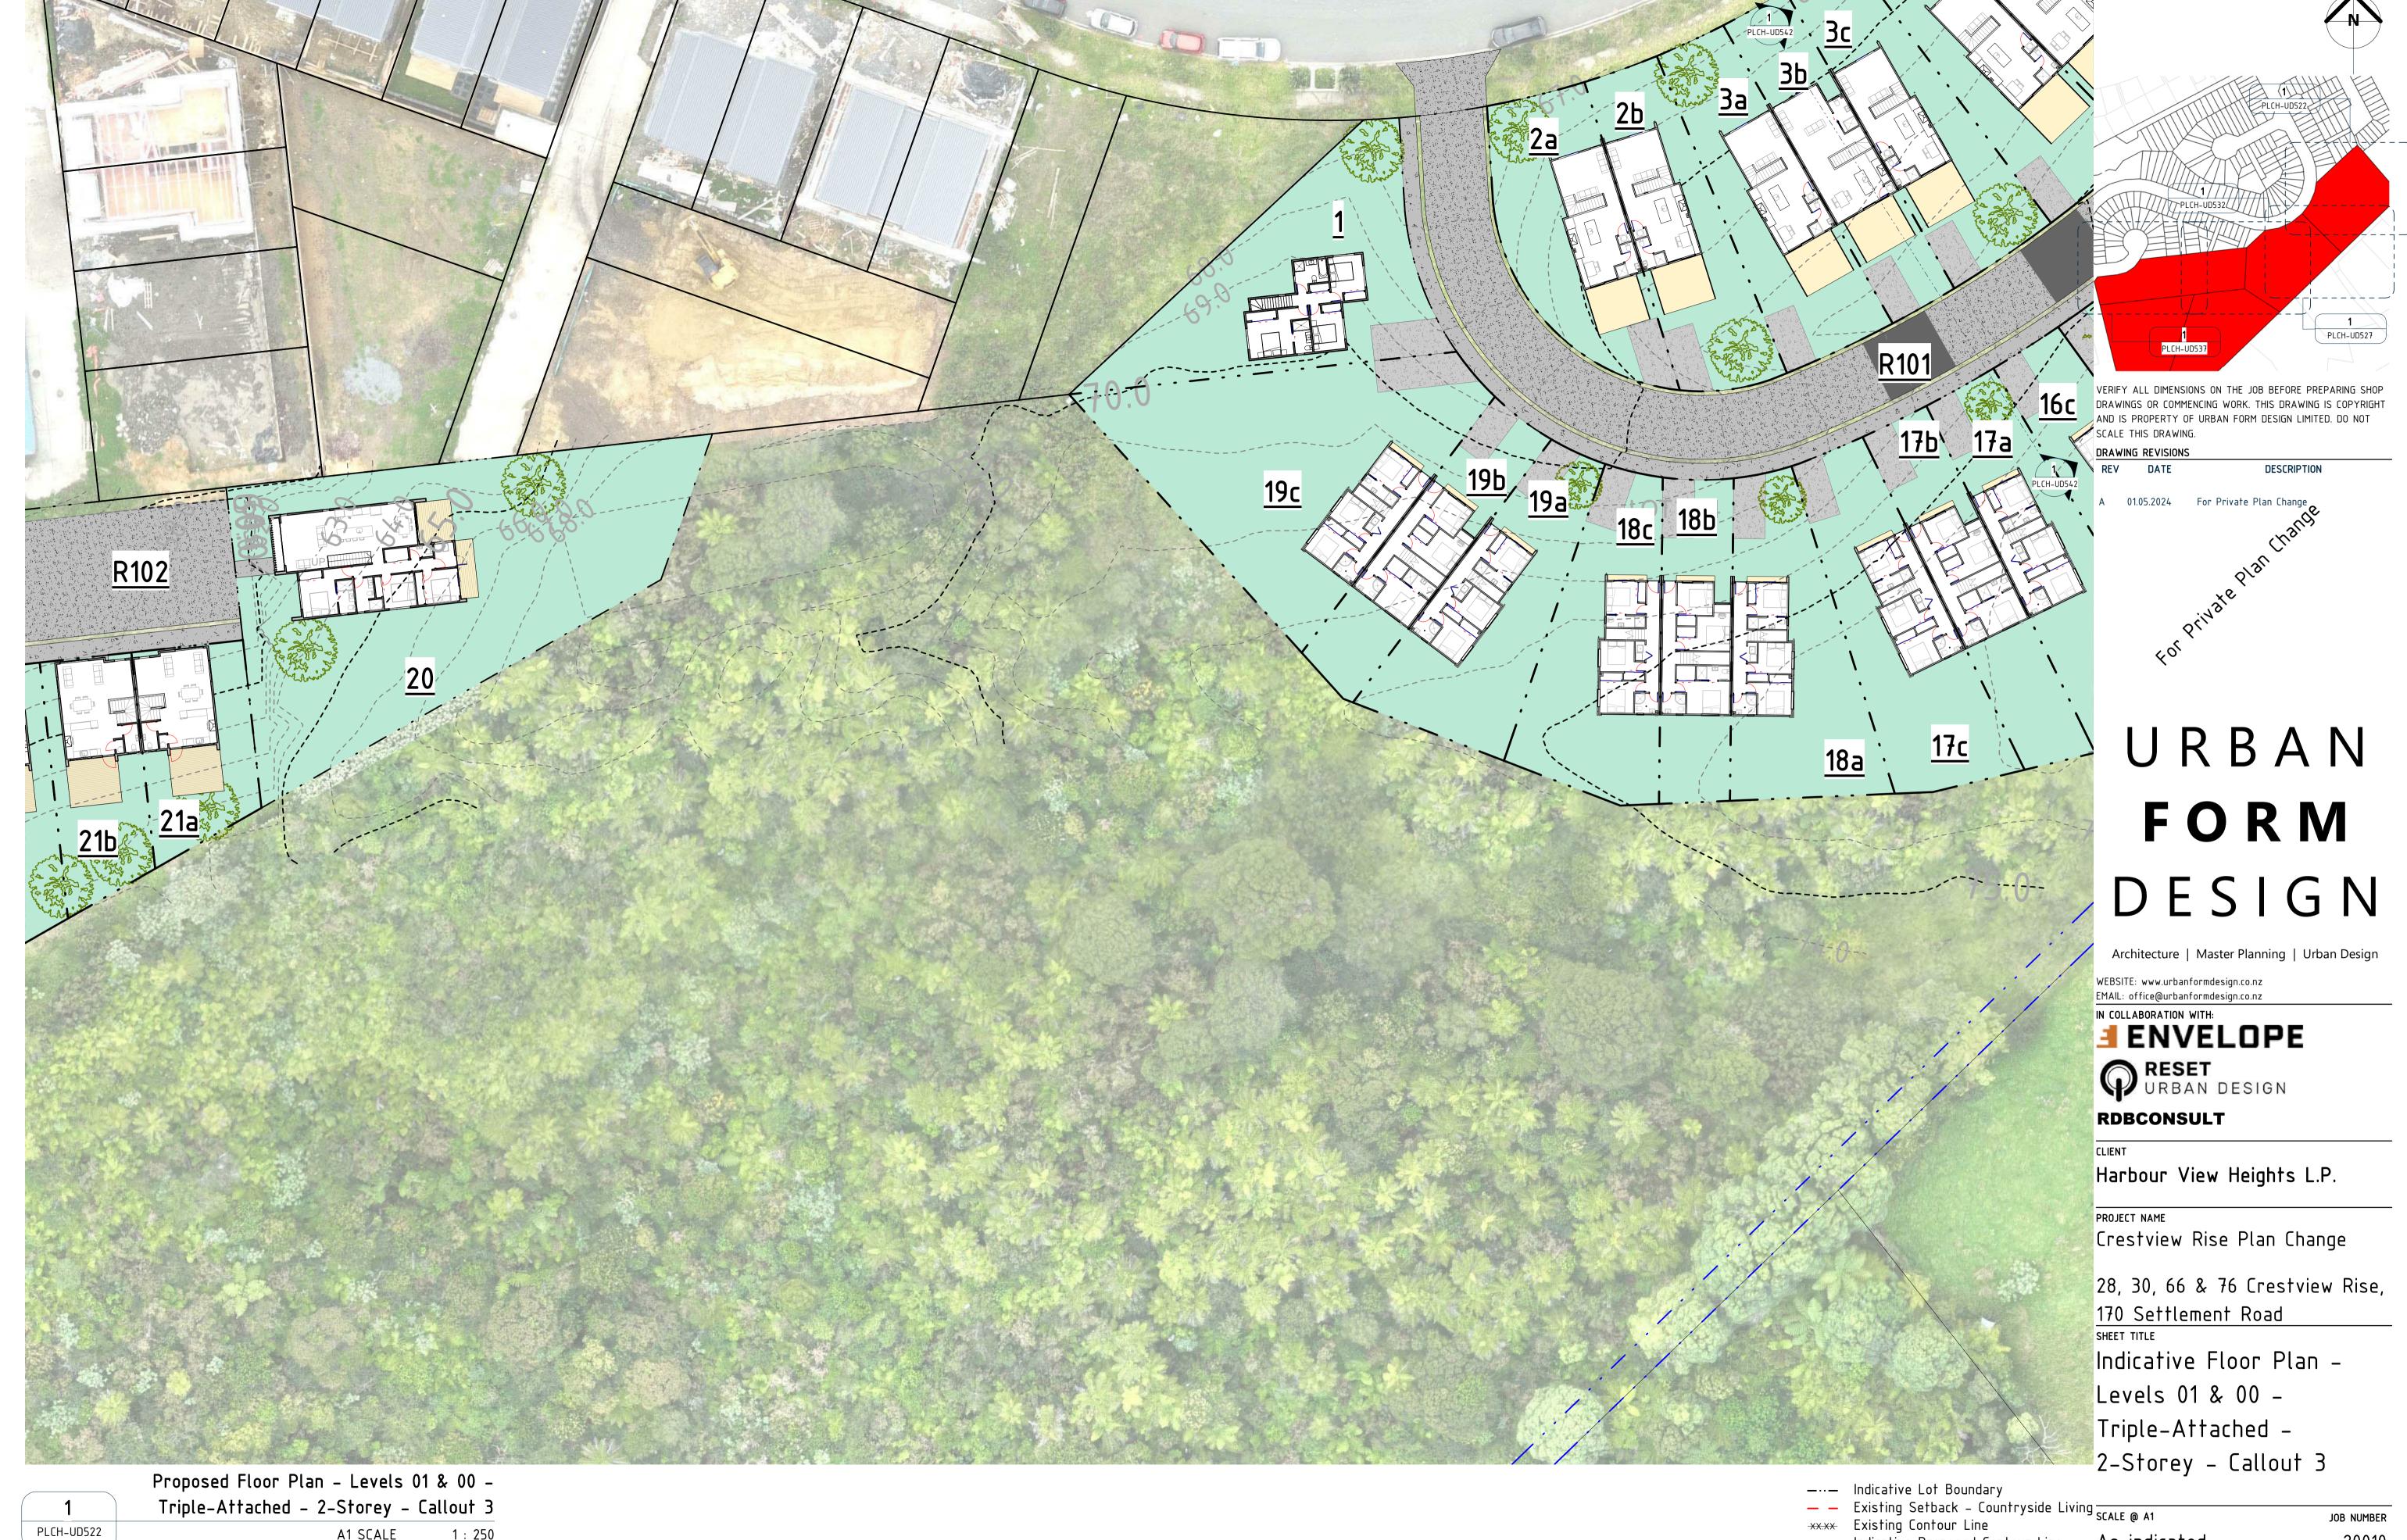

1 PLCH-UD526

DESCRIPTION

For Private Plan Change

PLCH-UD522

Proposed Floor Plan - Levels 01 & 00 -Triple-Attached - 2-Storey - Callout 4 1: 250 A1 SCALE

—— Indicative Lot Boundary

— — Existing Setback - Countryside Living SCALE @ A1

\*\*\*\* Existing Contour Line \*\*.\*\* Indicative Proposed Contour Line

JOB NUMBER 20010 As indicated SHEET NUMBER REVISION PLCH-UD537

1 PLCH-UD527

DESCRIPTION

For Private Plan Change

WEBSITE: www.urbanformdesign.co.nz