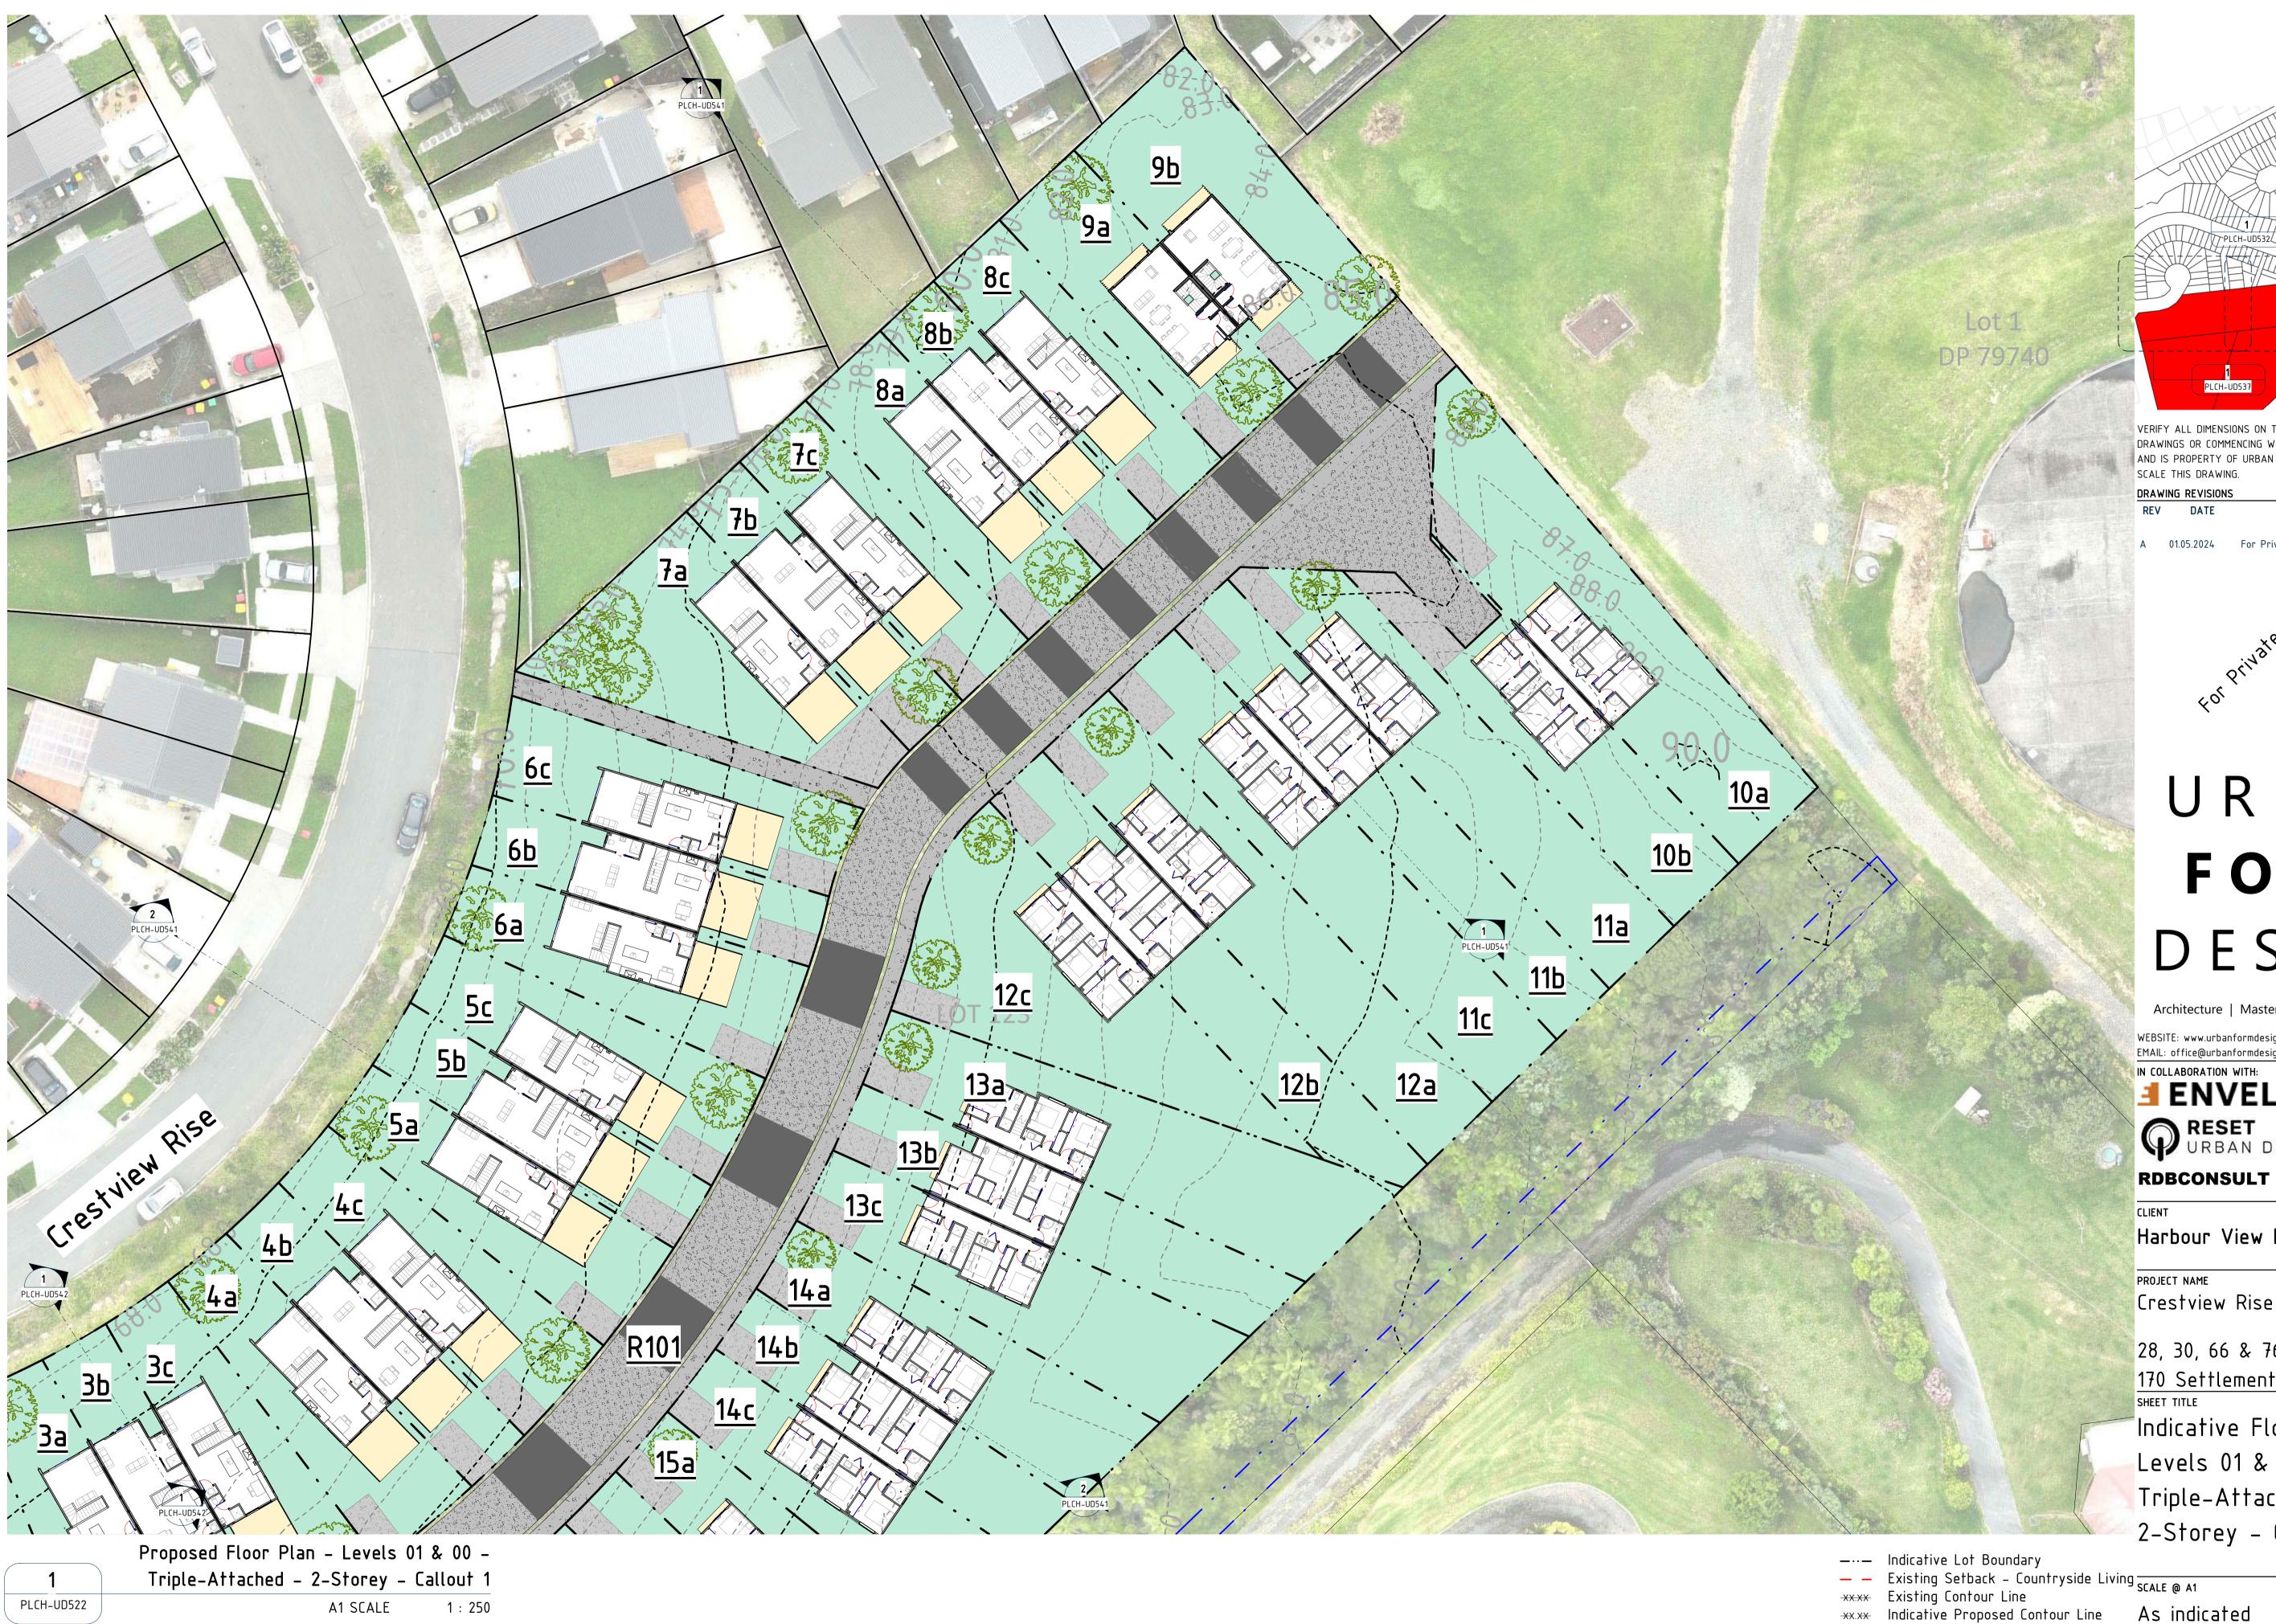

## ENVELOPE

Harbour View Heights L.P.

Crestview Rise Plan Change

28, 30, 66 & 76 Crestview Rise, 170 Settlement Road

Indicative Floor Plan -Levels 01 & 00 -Triple-Attached -

2-Storey - Callout 1

| SCALE @ A1   | JOB NUMBER |
|--------------|------------|
| As indicated | 20010      |
| SHEET NUMBER | REVISION   |
| PLCH-UD522   | Α          |