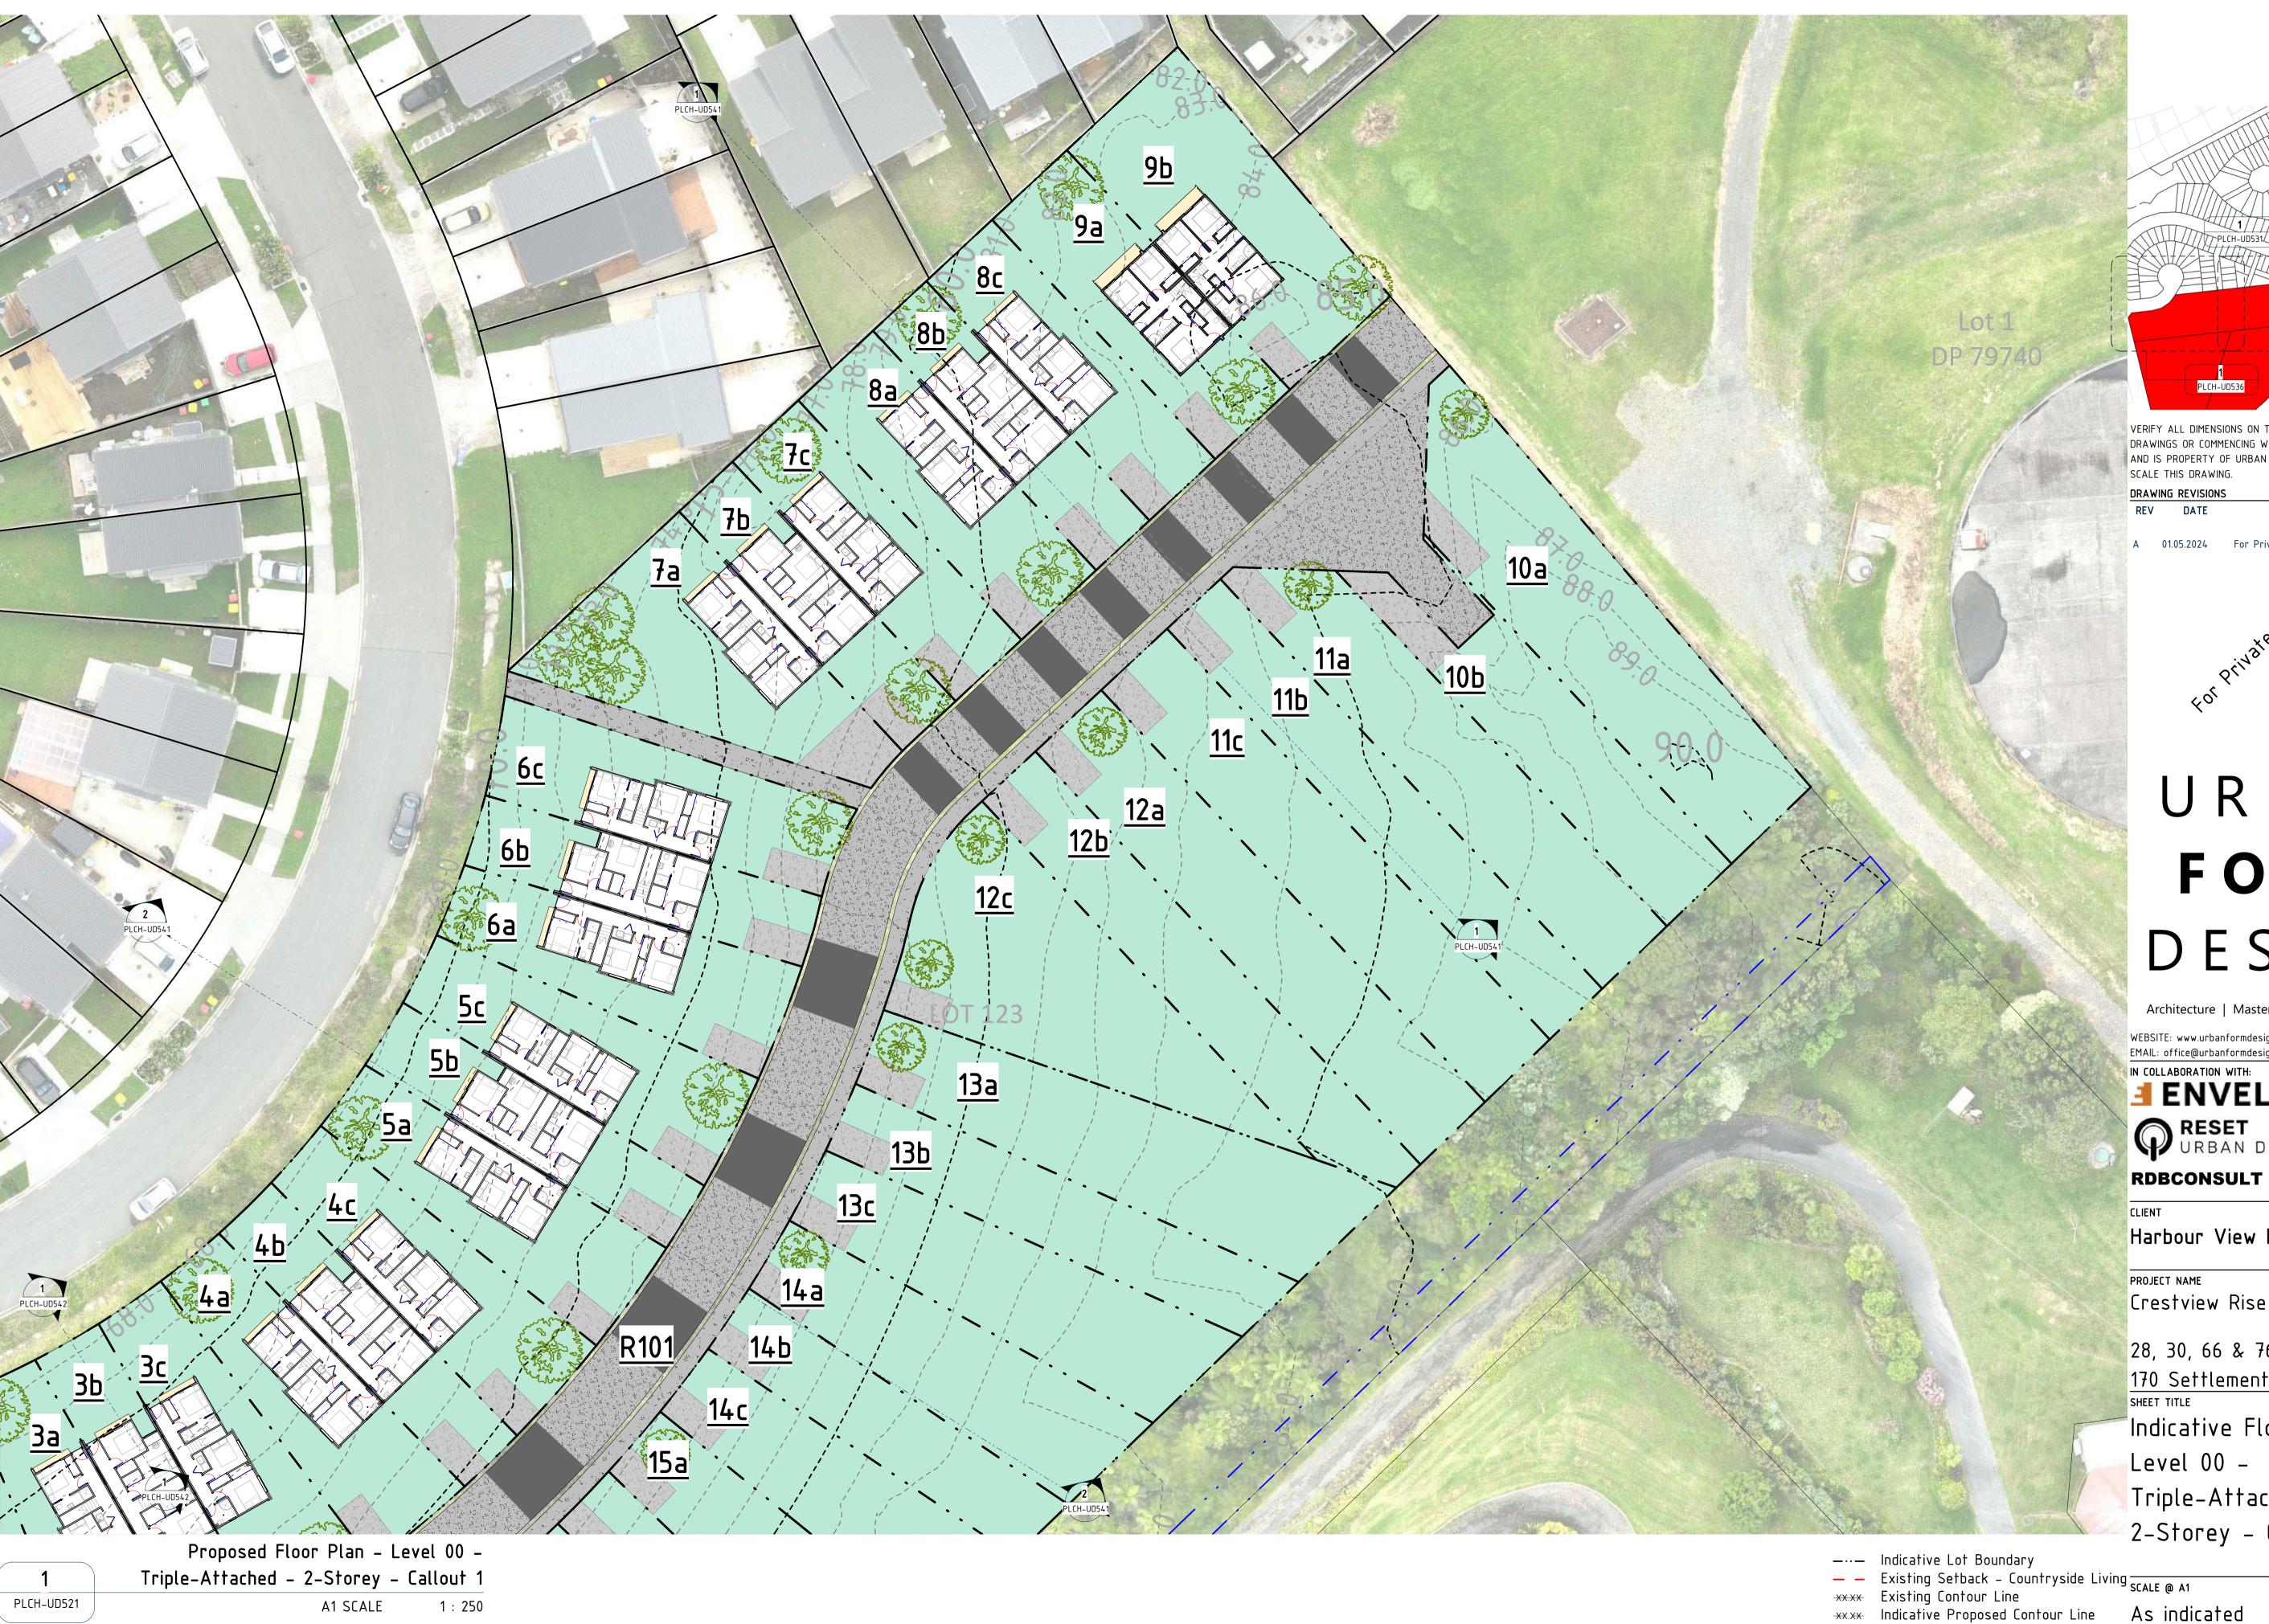

## ENVELOPE

Harbour View Heights L.P.

Crestview Rise Plan Change

28, 30, 66 & 76 Crestview Rise, 170 Settlement Road

Indicative Floor Plan -Level 00 -

Triple-Attached -

2-Storey - Callout 1

| SCALE @ A1   | JOB NUMBER |
|--------------|------------|
| As indicated | 20010      |
| SHEET NUMBER | REVISION   |
| PLCH-UD521   | Α          |

For Private Plan Change

PLCH-UD527

SCALE THIS DRAWING.

DESCRIPTION A 01.05.2024 For Private Plan Change

# URBAN F O R M DESIGN

Architecture | Master Planning | Urban Design

WEBSITE: www.urbanformdesign.co.nz EMAIL: office@urbanformdesign.co.nz

## ENVELOPE

Harbour View Heights L.P.

Crestview Rise Plan Change

28, 30, 66 & 76 Crestview Rise, 170 Settlement Road

Indicative Floor Plan -Levels 01 & 00 -Triple-Attached -

2-Storey - Callout 1

| SCALE @ A1   | JOB NUMBER |
|--------------|------------|
| As indicated | 20010      |
| SHEET NUMBER | REVISION   |
| PLCH-UD522   | Α          |