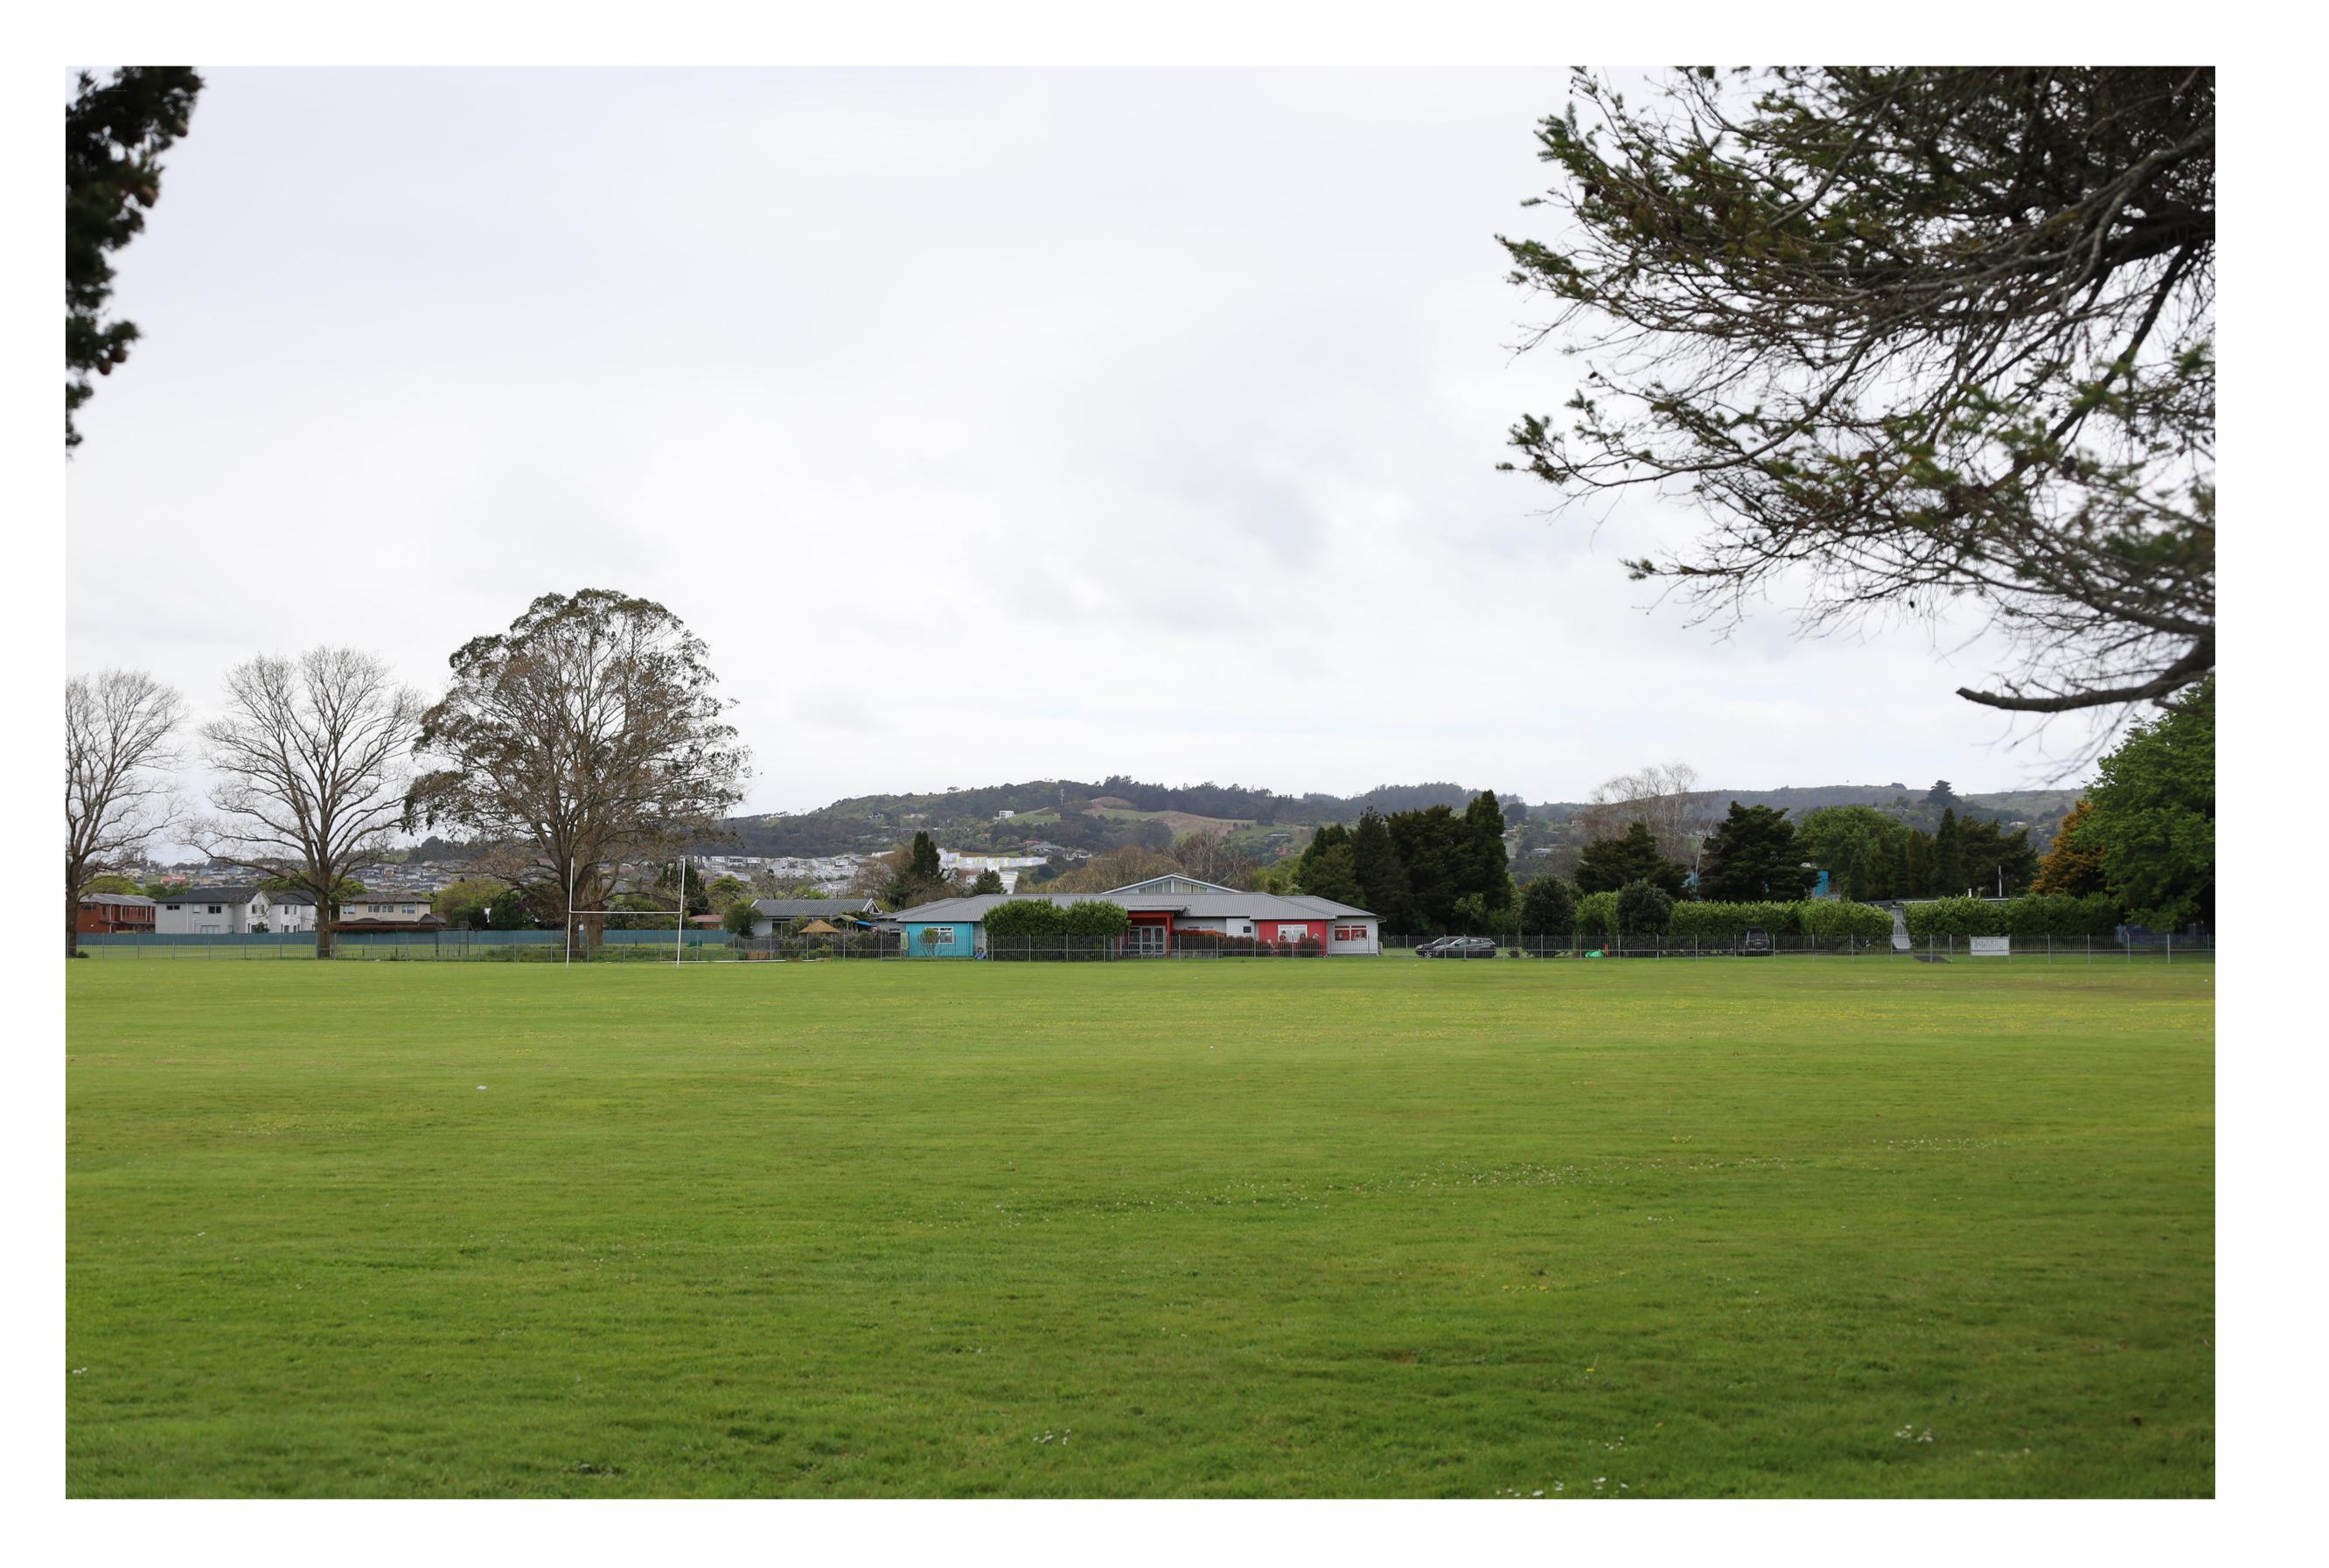

#### **RDBCONSULT**

CLIENT

Harbour View Heights L.P.

PROJECT NAME

Crestview Rise Plan Change

28, 30, 66 & 76 Crestview Rise, 170 Settlement Road

SHEET T

Photomontage – View at Mansell Field – Opposite 29A Marne Road – Triple-Attached –

2-Storey

| JOB NUMBER |
|------------|
| 20010      |
| REVISION   |
| Α          |
|            |

VERIFY ALL DIMENSIONS ON THE JOB BEFORE PREPARING SHOP DRAWINGS OR COMMENCING WORK. THIS DRAWING IS COPYRIGHT AND IS PROPERTY OF URBAN FORM DESIGN LIMITED. DO NOT SCALE THIS DRAWING.