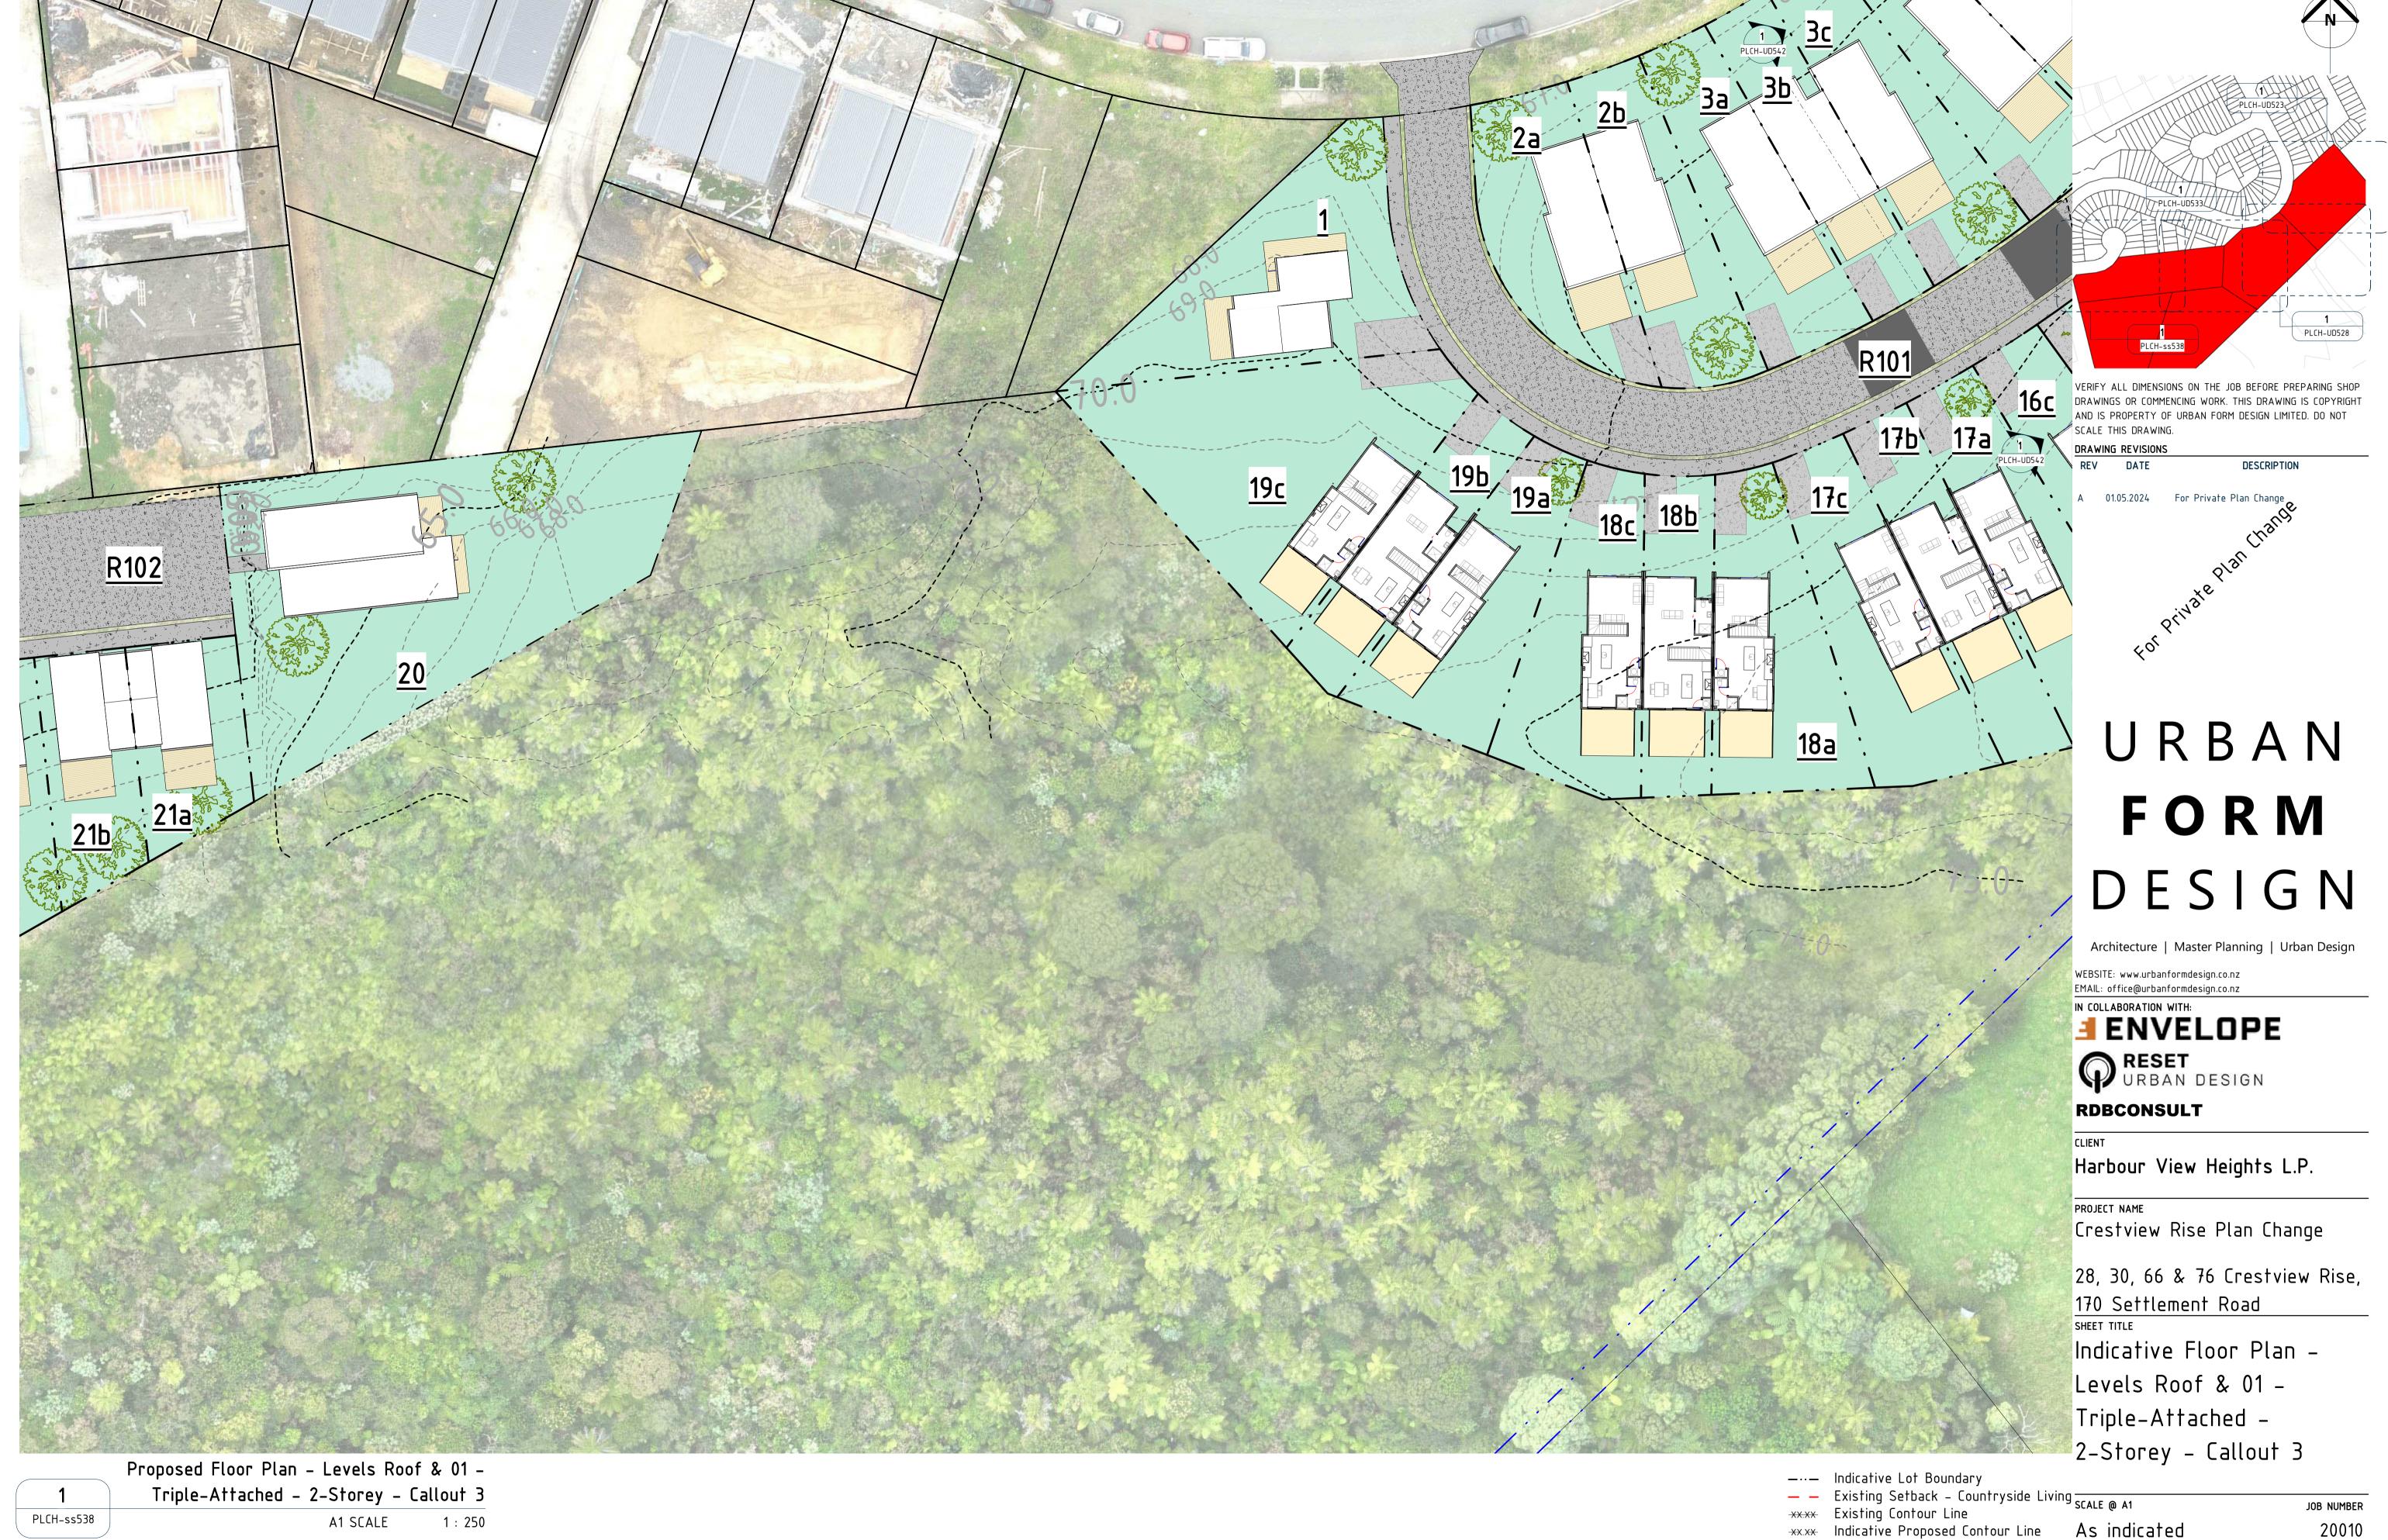

## ENVELOPE

Harbour View Heights L.P.

Crestview Rise Plan Change

28, 30, 66 & 76 Crestview Rise, 170 Settlement Road

Indicative Floor Plan -Levels Roof & 01 -Triple-Attached -

2-Storey - Callout 1

JOB NUMBER As indicated 20010 SHEET NUMBER REVISION PLCH-UD523