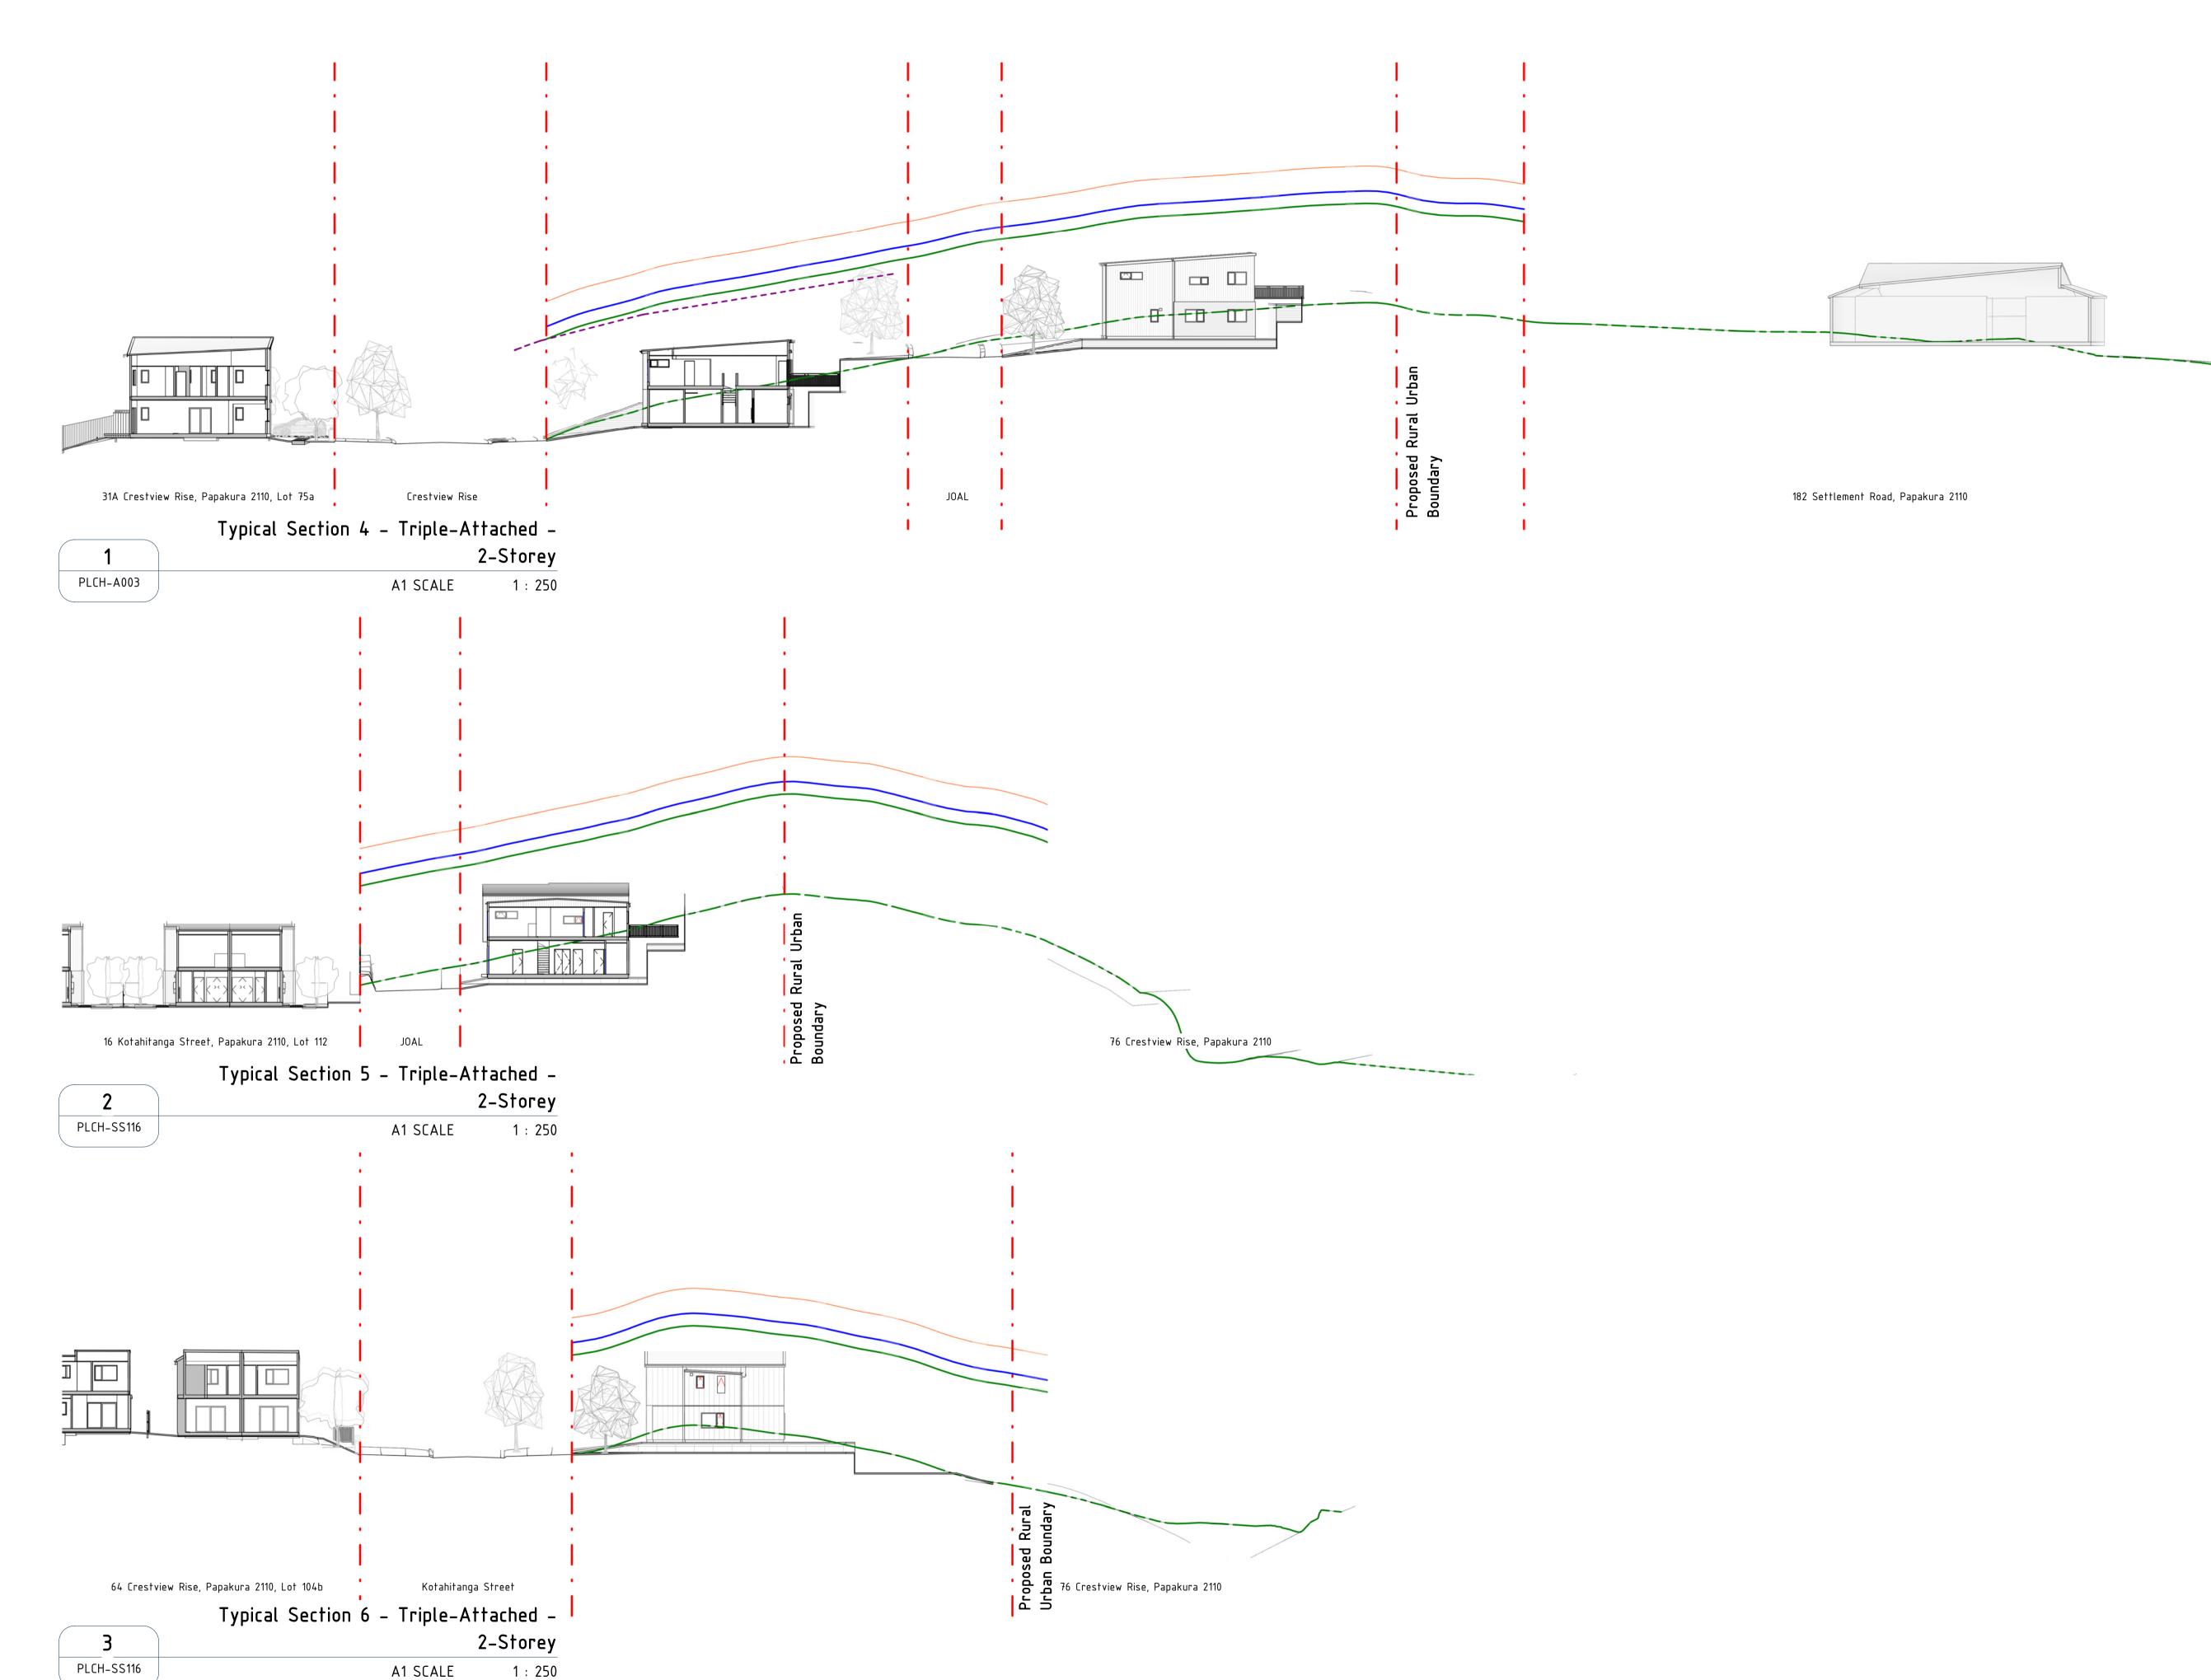

8/05/2024 13:22:32

For Private Plan Change

Site - Lots 123, 124, 125, 126 & 127

—— Existing Easement

MAX Height – 11m

--- MAX Height - 9m - Countryside Living --- MAX Height - 8m

--- Indicative Lot Boundary

— Existing Setback – Countryside Living

\*\*\*\* Existing Contour Line \*\*.\*\* Indicative Proposed Contour Line

**—** — Existing Ground

— — Height to Boundary – 45° 2.5m — — Height to Boundary – 45° 3m

Indicative Site Sections -Triple-Attached -2-Storey

| SCALE @ A1   | JOB NUMBER |
|--------------|------------|
| As indicated | 20010      |
| SHEET NUMBER | REVISION   |
| PLCH-UD541   | Α          |

Site - Lots 123, 124, 125, 126 & 127 —— Existing Easement

--- MAX Height - 9m - Countryside Living --- MAX Height - 8m

---- Indicative Lot Boundary

--- Indicative Lot Boundary

 Existing Setback - Countryside Living -xx.xx Existing Contour Line

Indicative Proposed Contour Line

— — Existing Ground

— — Height to Boundary – 45° 2.5m — — Height to Boundary – 45° 3m

— — Height to Boundary – MDRS 60° 4m

SCALE THIS DRAWING.