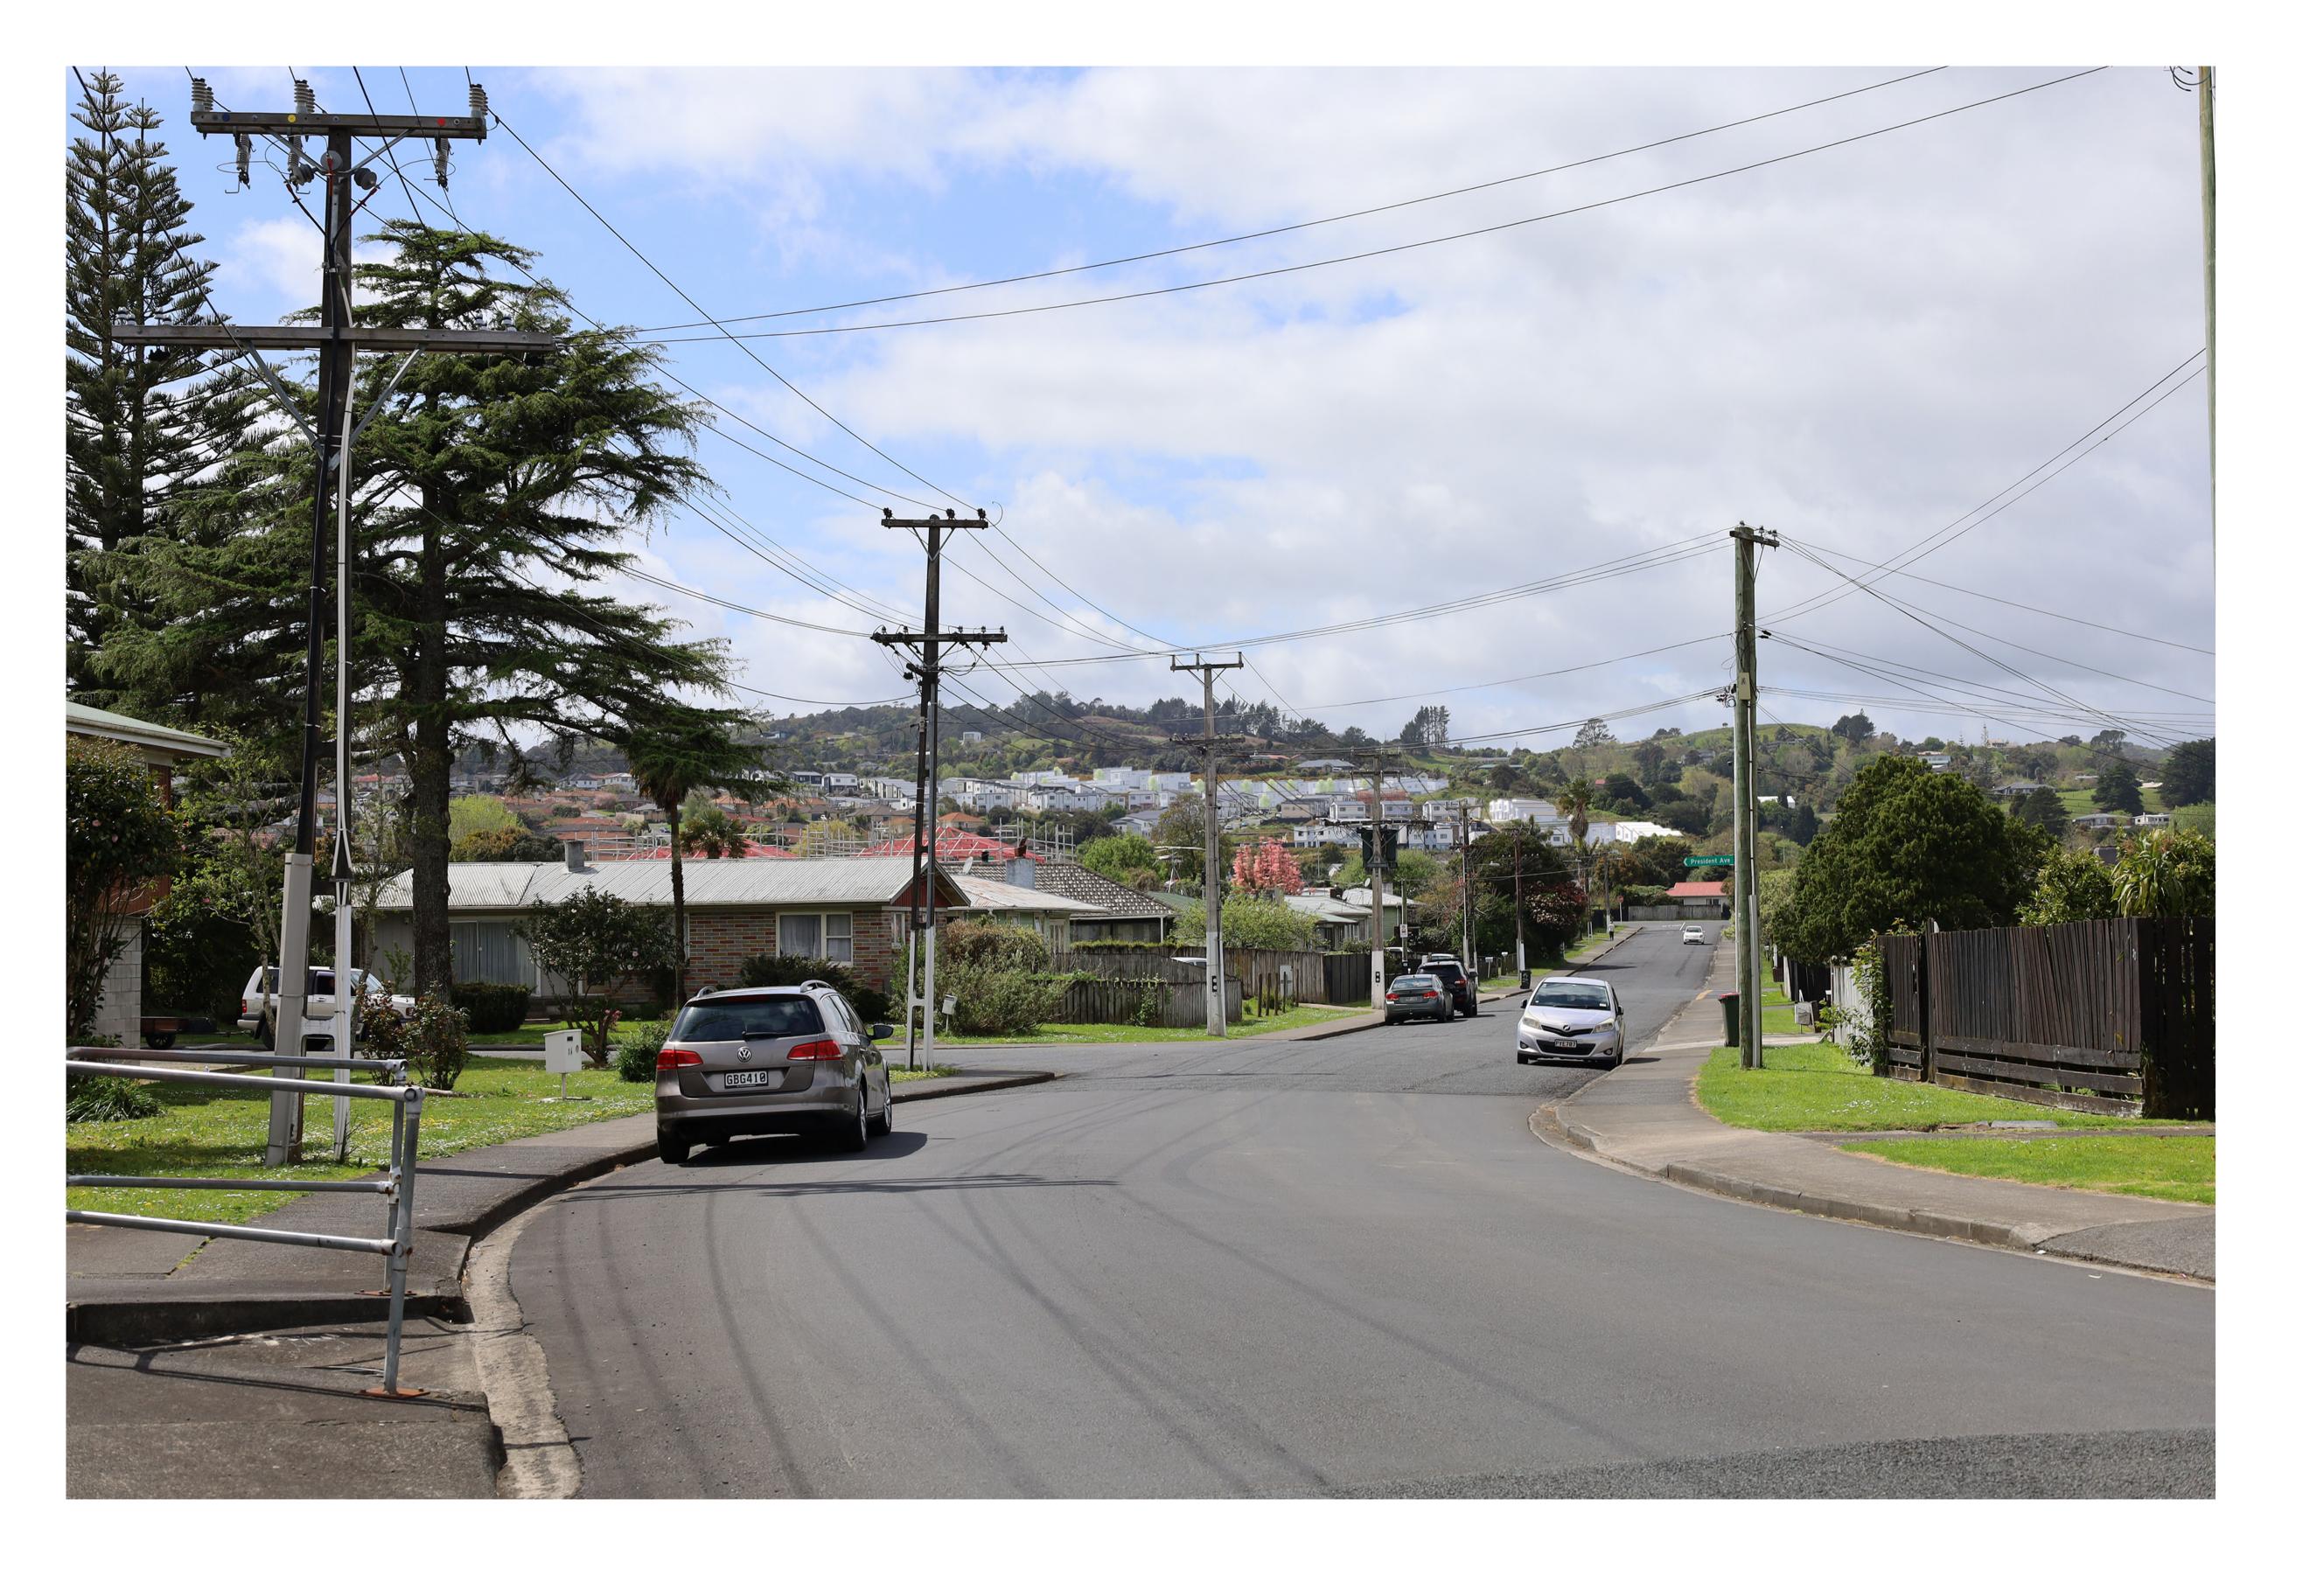

#### **RDBCONSULT**

CLIENT

Harbour View Heights L.P.

PROJECT NAME

Crestview Rise Plan Change

28, 30, 66 & 76 Crestview Rise, 170 Settlement Road

SHEET T

Photomontage – View at Mansell Field – Opposite 29A Marne Road – Triple-Attached –

2-Storey

| JOB NUMBER |
|------------|
| 20010      |
| REVISION   |
| Α          |
|            |

VERIFY ALL DIMENSIONS ON THE JOB BEFORE PREPARING SHOP DRAWINGS OR COMMENCING WORK. THIS DRAWING IS COPYRIGHT AND IS PROPERTY OF URBAN FORM DESIGN LIMITED. DO NOT SCALE THIS DRAWING.