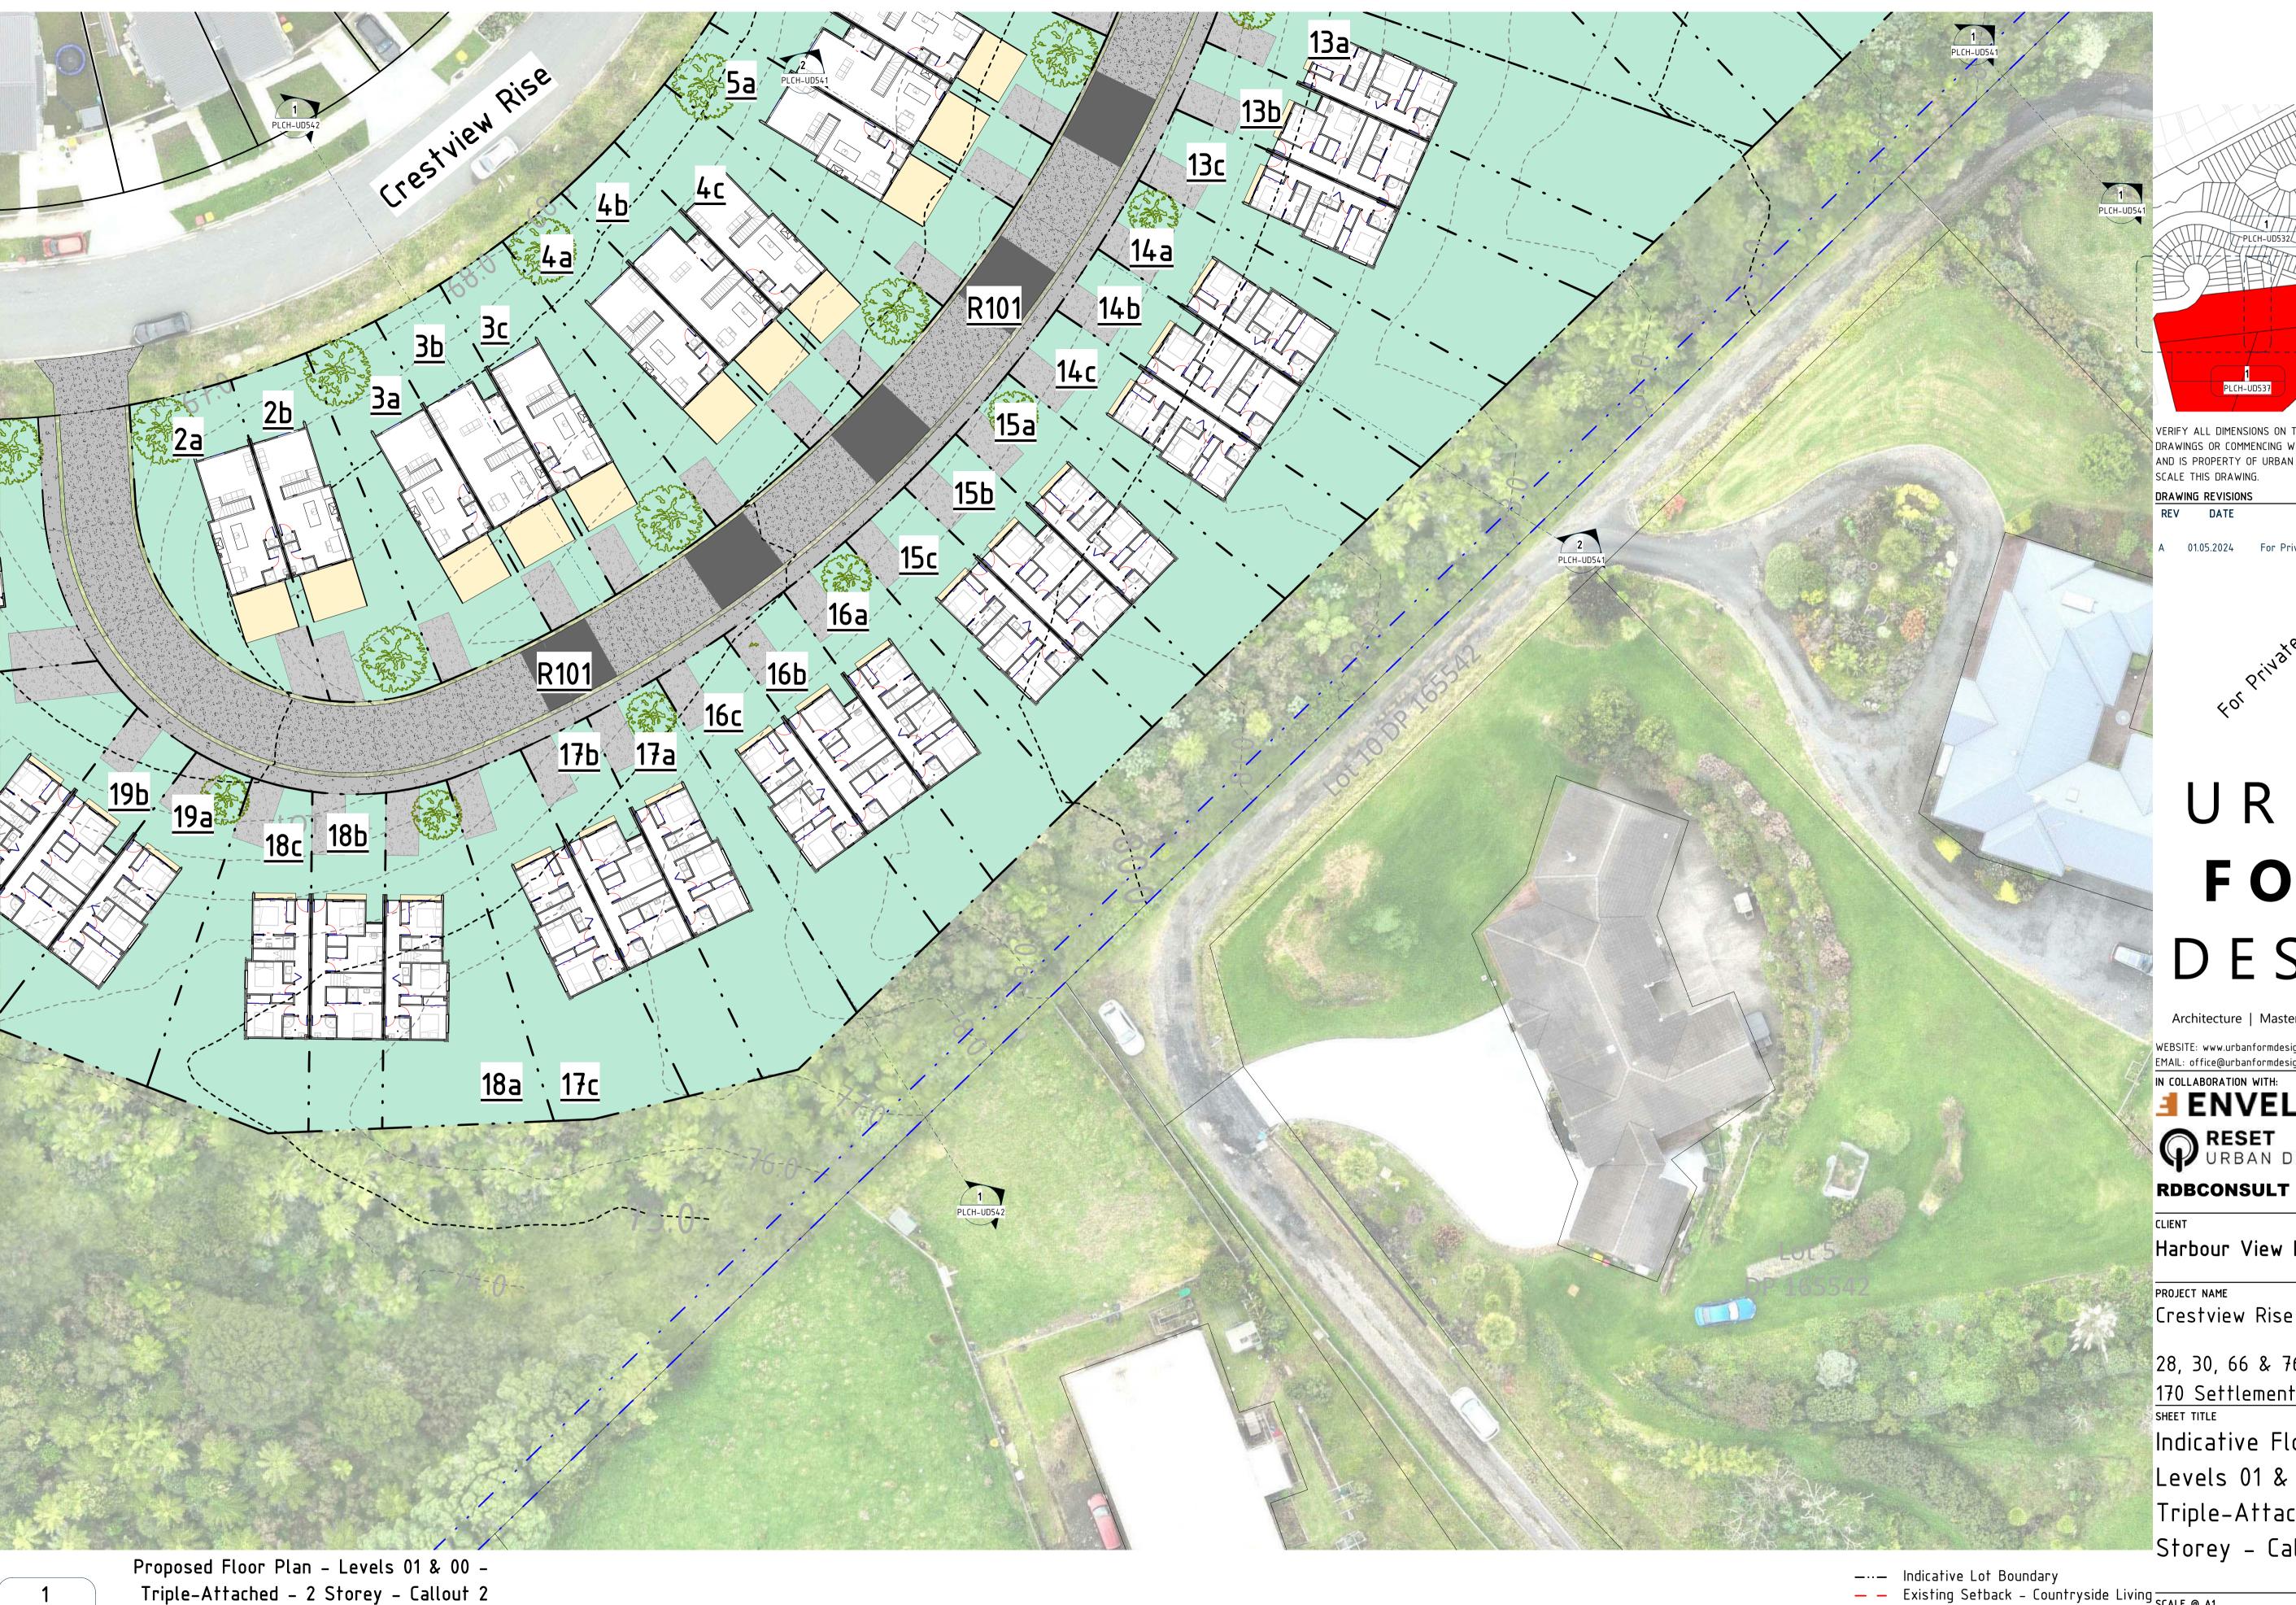

## ENVELOPE

Harbour View Heights L.P.

Crestview Rise Plan Change

28, 30, 66 & 76 Crestview Rise, 170 Settlement Road

Indicative Floor Plan -Levels 01 & 00 -

Triple-Attached - 2 Storey - Callout 2

— — Existing Setback – Countryside Living SCALE @ A1 \*\*\*\* Existing Contour Line