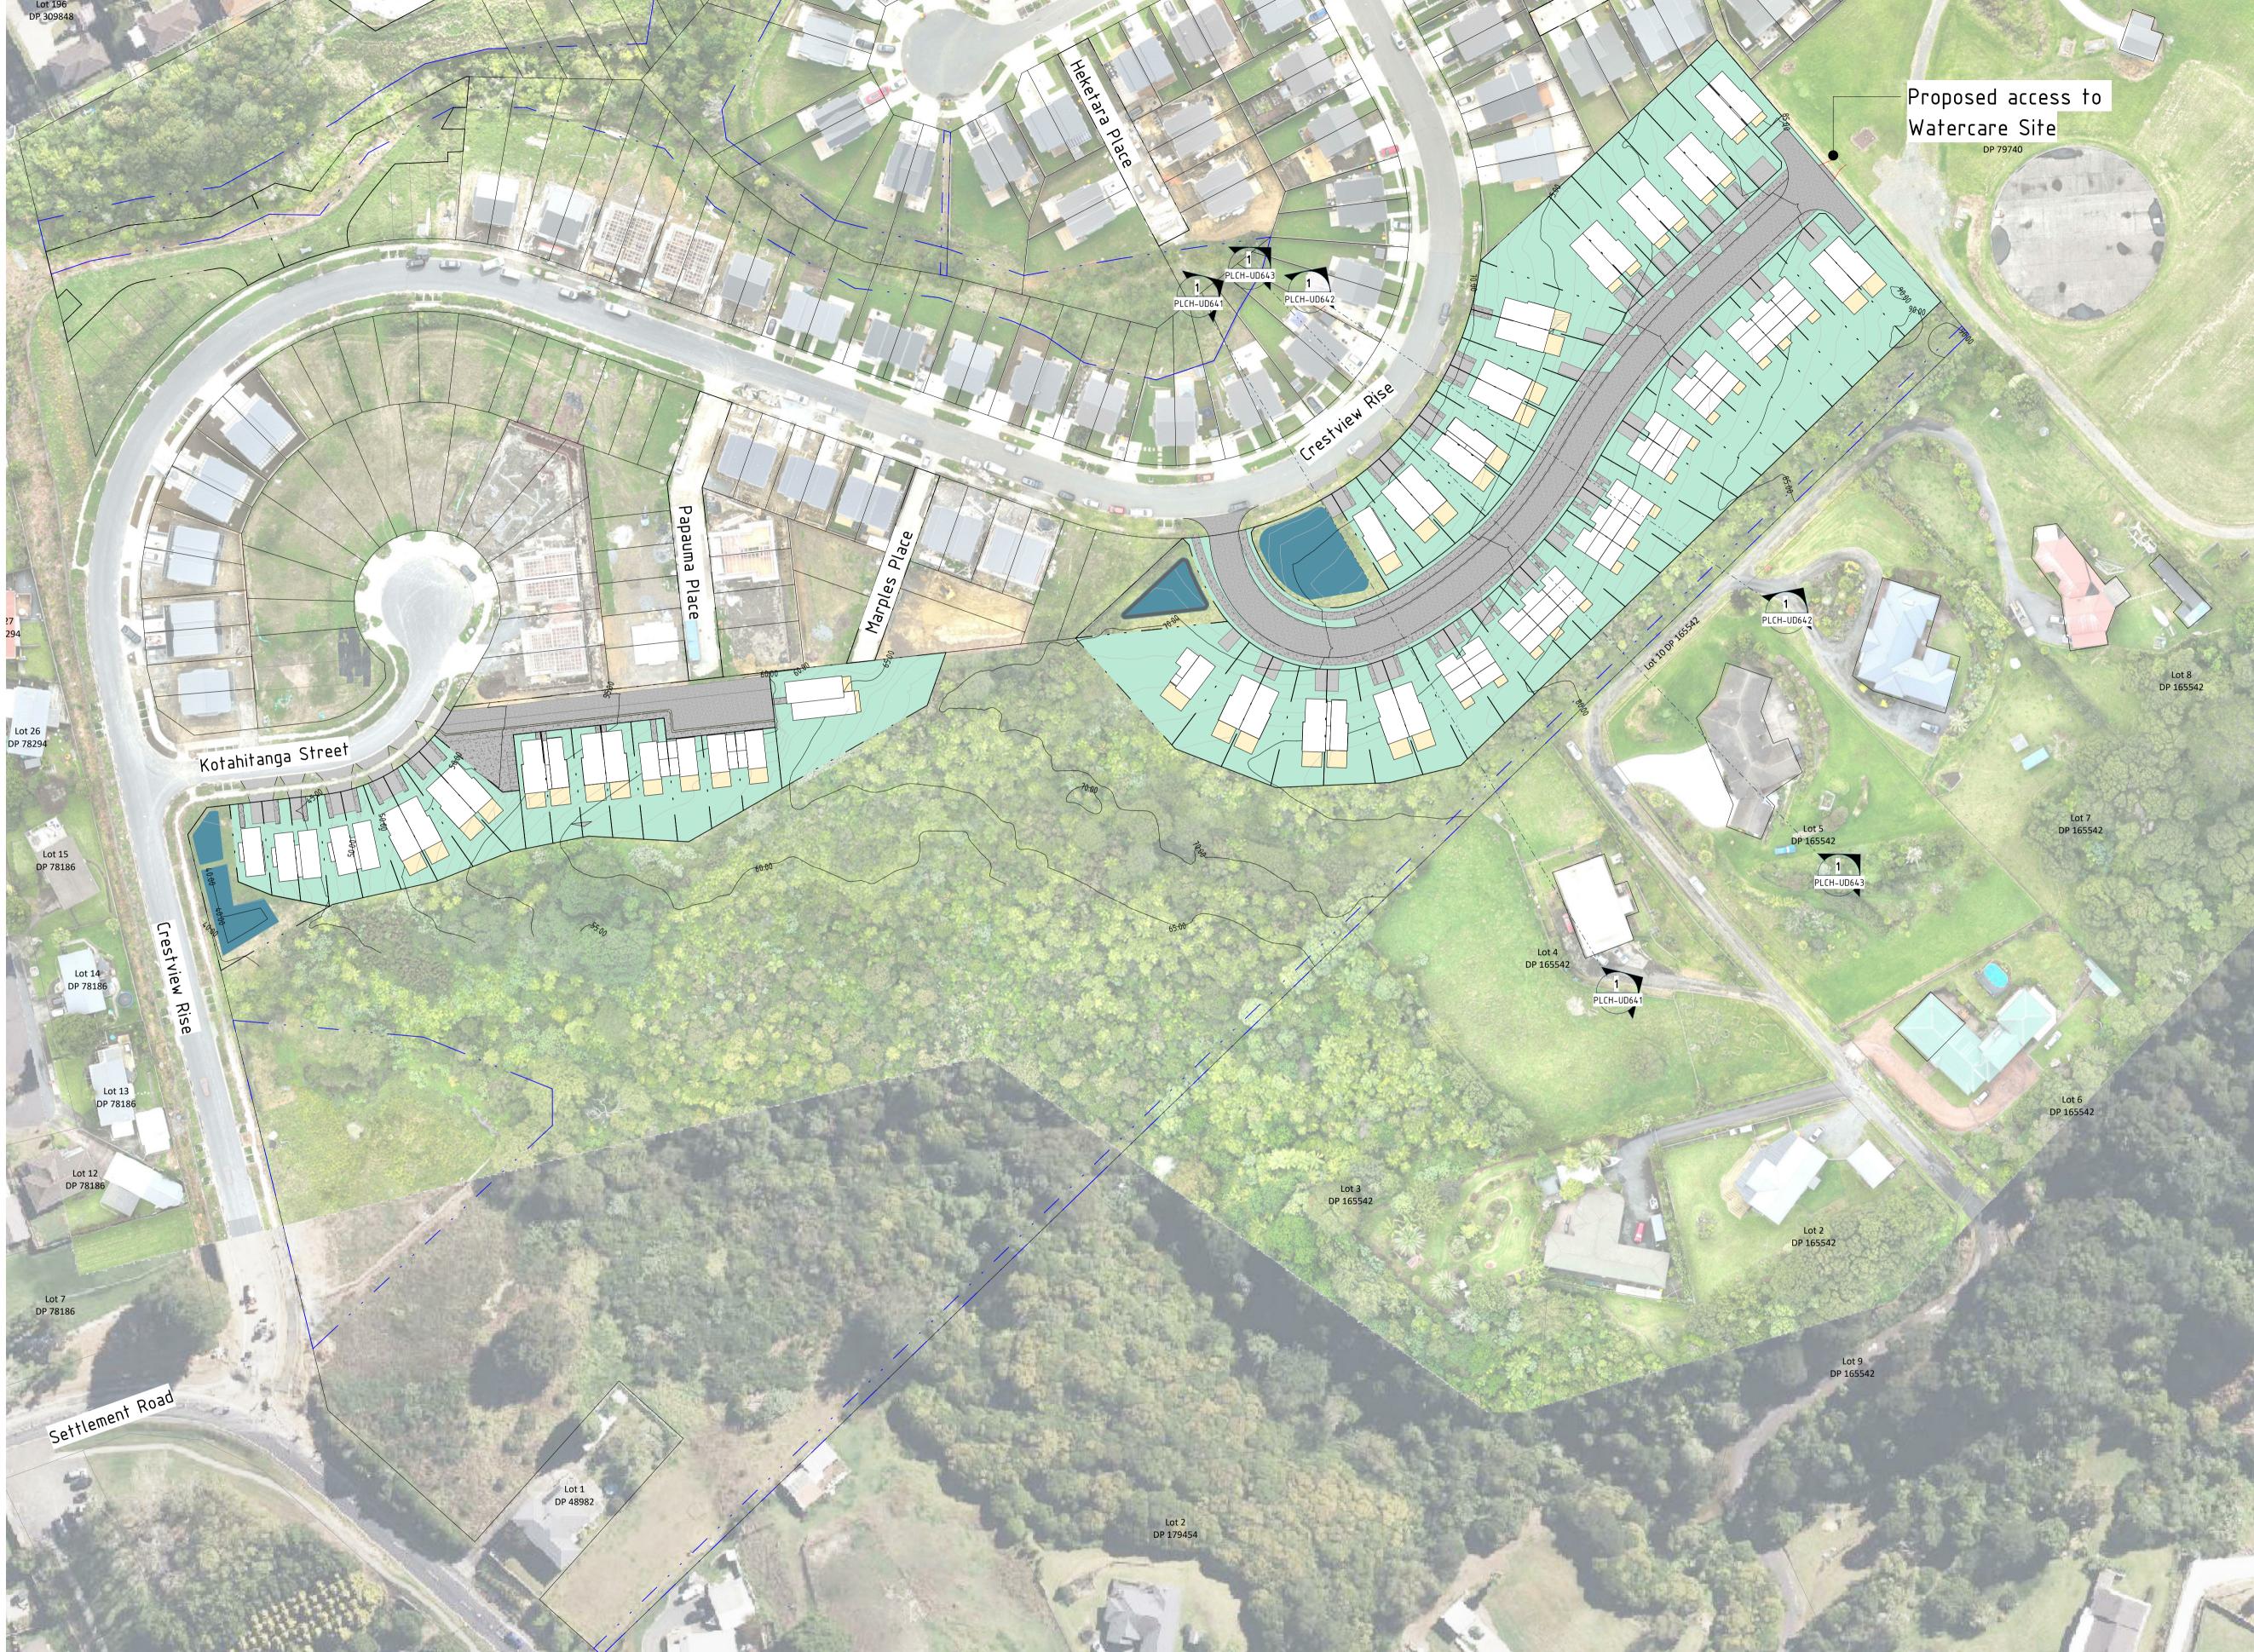

#### RDBCONSULT

CLIENT

Harbour View Heights L.P.

PROJECT NAME

Crestview Rise Plan Change

28, 30, 66 & 76 Crestview Rise, 170 Settlement Road

SHEET TITLE

Indicative Site Plan – Public Road

| SCALE @ A1 SCALE @ A3 | JOB NUMBER |
|-----------------------|------------|
| 1:750 1:1,500         | 20010      |
| SHEET NUMBER          | REVISION   |
| PLCH-UD616            | Α          |
|                       |            |