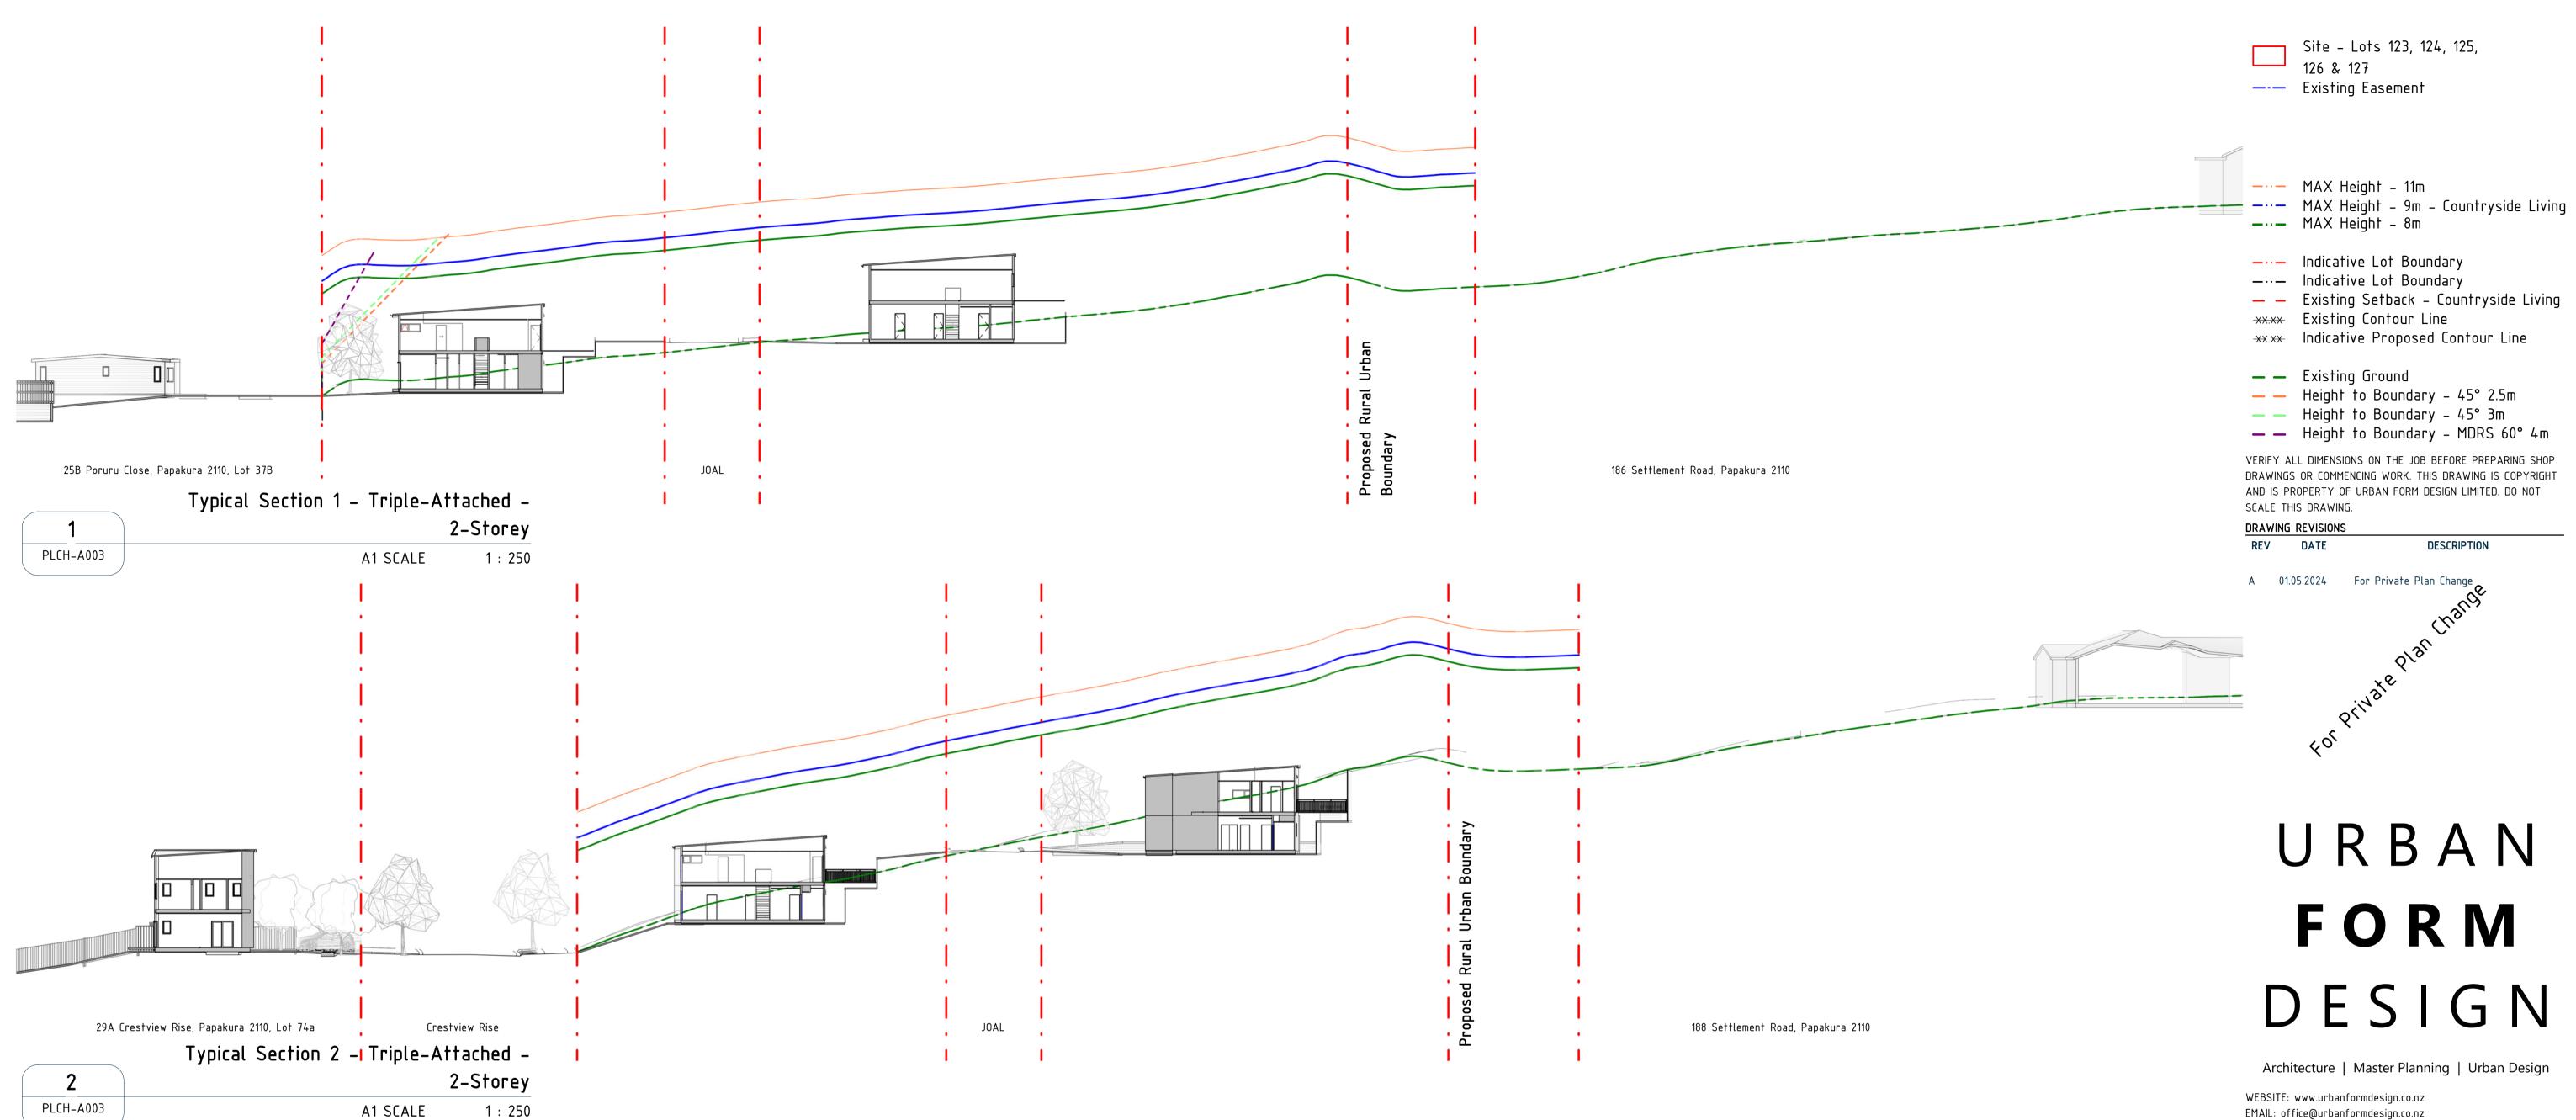

8/05/2024 13:22:32

For Private Plan Change

Site - Lots 123, 124, 125, 126 & 127

—— Existing Easement

MAX Height – 11m

--- MAX Height - 9m - Countryside Living --- MAX Height - 8m

--- Indicative Lot Boundary

— Existing Setback – Countryside Living

\*\*\*\* Existing Contour Line \*\*.\*\* Indicative Proposed Contour Line

**—** — Existing Ground

— — Height to Boundary – 45° 2.5m — — Height to Boundary – 45° 3m

Indicative Site Sections -Triple-Attached -2-Storey

| SCALE @ A1   | JOB NUMBER |
|--------------|------------|
| As indicated | 20010      |
| SHEET NUMBER | REVISION   |
| PLCH-UD541   | Α          |