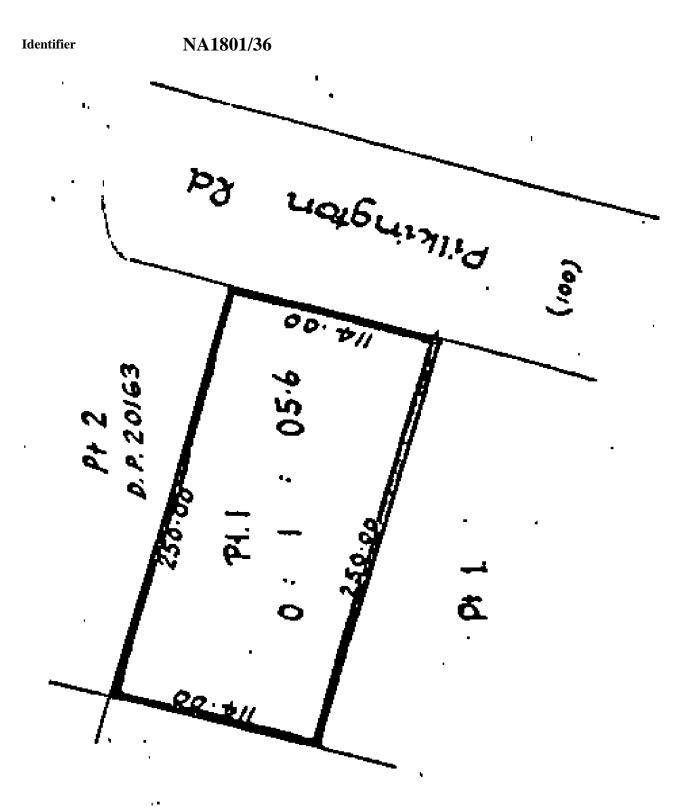

#### Interests

Fencing Agreement in Transfer 625961 - 25.8.1959

| Identifier                 | NA1801/36       |
|----------------------------|-----------------|
| Land Registration District | North Auckland  |
| Date Issued                | 26 January 1960 |

NA864/7

| Estate            | Fee Simple                      |
|-------------------|---------------------------------|
| Area              | 1153 square metres more or less |
| Legal Description | Part Lot 1 Deposited Plan 32360 |

### **Registered Owners**

Wyborn Capital Properties Limited as to a 559/5000 share Wyborn Capital Investments Limited as to a 4441/5000 share