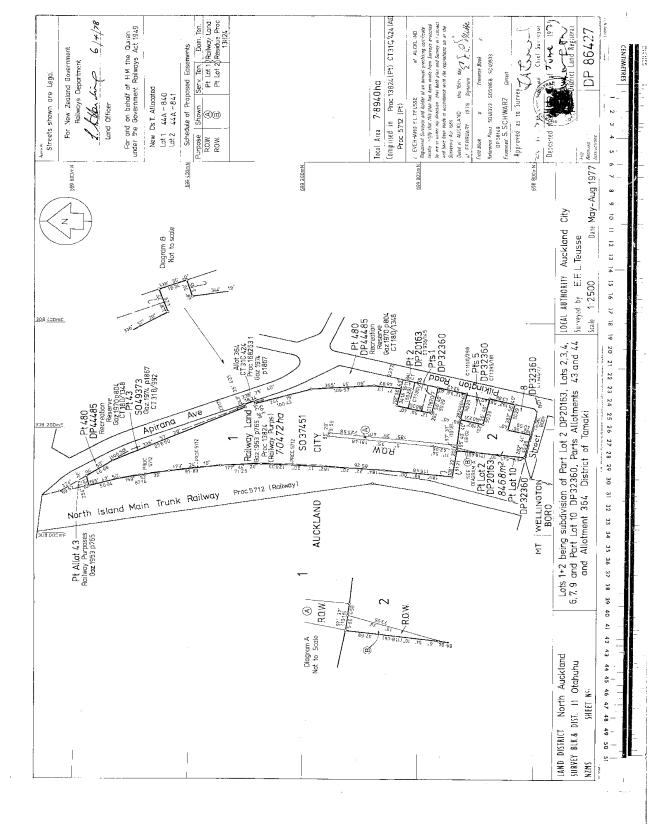

| Identifier                 | NA44A/840      |
|----------------------------|----------------|
| Land Registration District | North Auckland |
| Date Issued                | 11 June 1979   |

| <b>Prior References</b><br>NA31C/424                                          | PROC 13824                   | PROC 5712 |
|-------------------------------------------------------------------------------|------------------------------|-----------|
| Estate                                                                        | Fee Simple                   |           |
| Area                                                                          | 7.0472 hectares more or less |           |
| Legal Description Lot 1 Deposited Plan 86427                                  |                              |           |
| Registered Owners<br>Wyborn Capital Properties Limited as to a 559/5000 share |                              |           |

#### **Prior References** NA692/309

Fee Simple Estate Area 1012 square metres more or less Legal Description Part Lot 2 Deposited Plan 20163

### **Prior References**

NA864/7 Fee Simple Estate Area 870 square metres more or less Legal Description Part Lot 1 Deposited Plan 32360