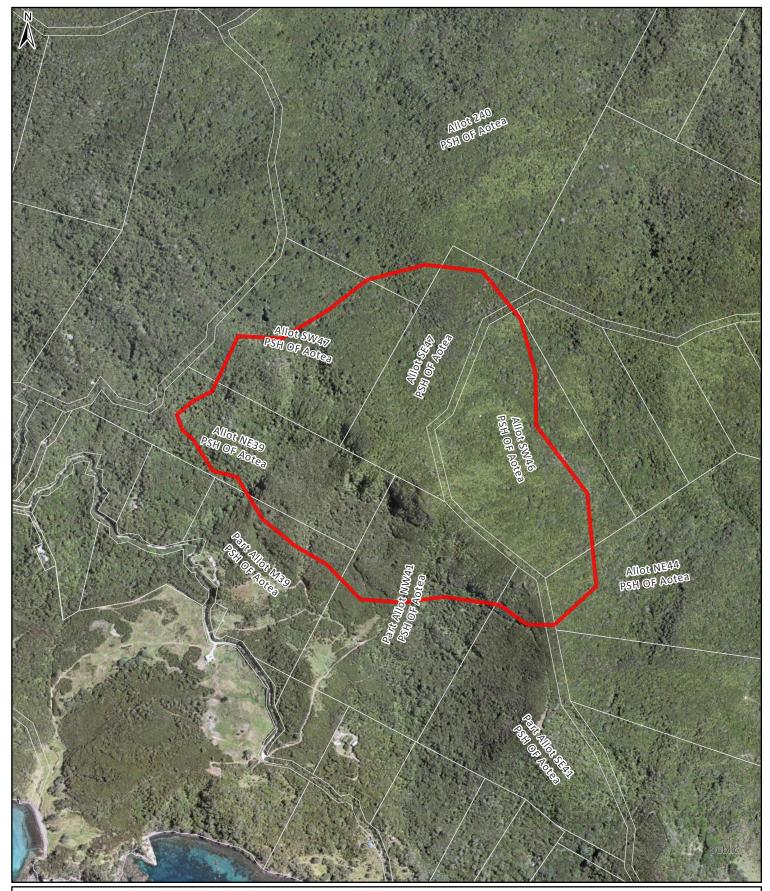

Tranche 2 - Sites of Significance to Mana Whenua

Site Name - Ruahine Site ID - 0200

Tranche 2 - nominated sites extent

1,540 Meters

Whilst due care has been taken, Auckland Council gives no warranty as to the accuracy and completeness of any information on this map/plan and accepts no liability for any error, omission or use of the information.