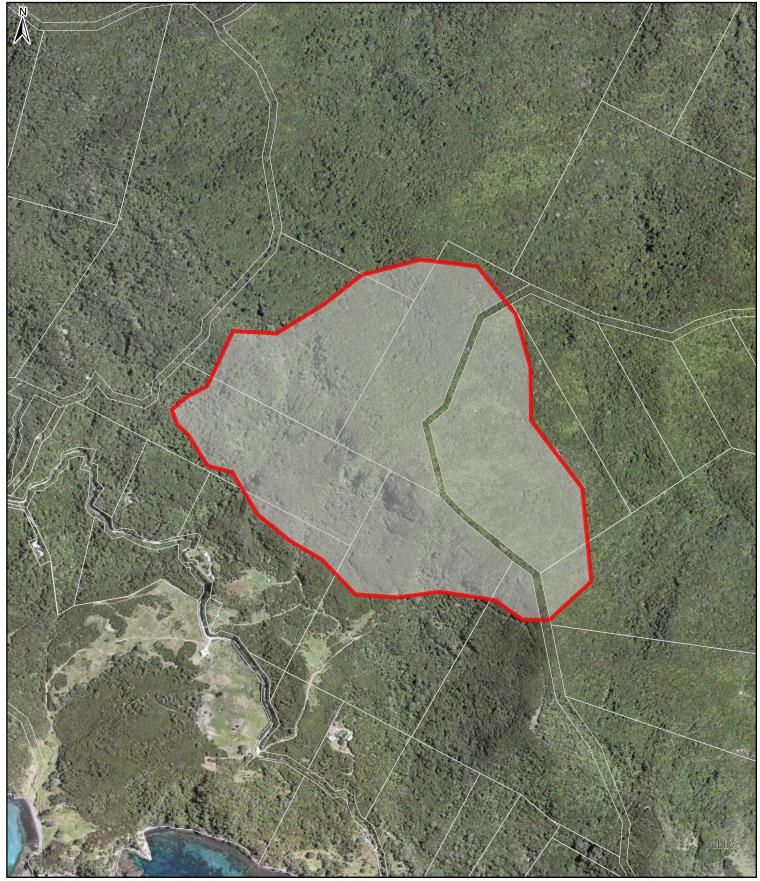

1,540 Meters

Whilst due care has been taken, Auckland Council gives no warranty as to the accuracy and completeness of any information on this map/plan and accepts no liability for any error, omission or use of the information.

Tranche 2 - Sites of Significance to Mana Whenua

Site Name - Ruahine Site ID - 0200

Tranche 2 - nominated sites extent

1,540 Meters

Whilst due care has been taken, Auckland Council gives no warranty as to the accuracy and completeness of any information on this map/plan and accepts no liability for any error, omission or use of the information.