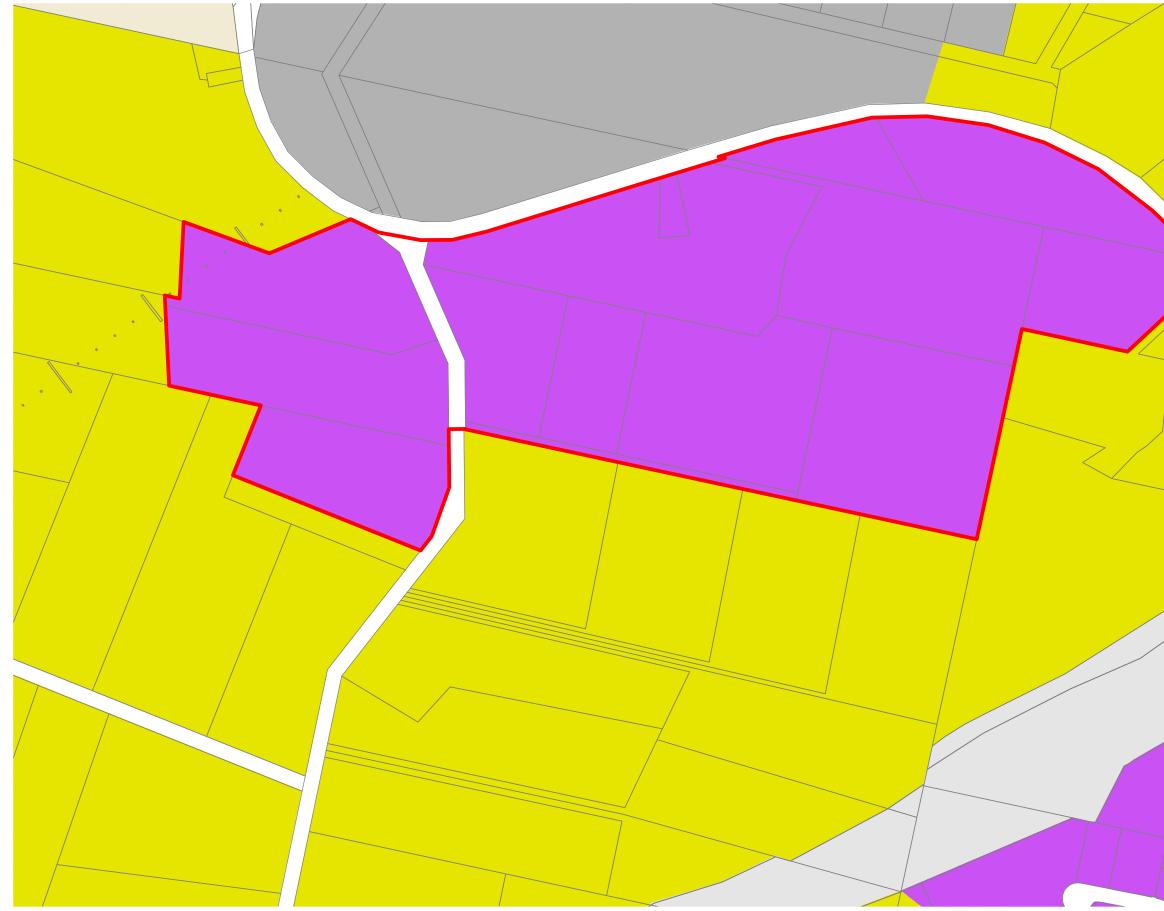

Neil Construction Limited Brigham Creek Road and Trig Road Whenuapai

Zoning Plan Whenvapai Business Park Plan Change

N

|                  |                           | Legend                                                                                    |
|------------------|---------------------------|-------------------------------------------------------------------------------------------|
|                  |                           | Proposed Precinct Boundary                                                                |
|                  |                           | Business - Light Industry Zone                                                            |
|                  |                           | Future Urban Zone                                                                         |
|                  |                           | Special Purpose Zone                                                                      |
|                  |                           | (Airports & Airfields) Open Space-Conservation Zone                                       |
|                  |                           | Strategic Transport Corridor Zone                                                         |
|                  |                           | Residential-Single House Zone                                                             |
|                  | 7                         | Open Space-Informal Recreation<br>Zone                                                    |
| Vorkspace\data\C | ATOAPP1\47712-Neil Constr | uction Limited - Brigham Creek Road_65094\Technical\Drawings\47712-DR-C-8010 Zoning Plan_ |
| NAME             | DATE                      | NAME DATE                                                                                 |