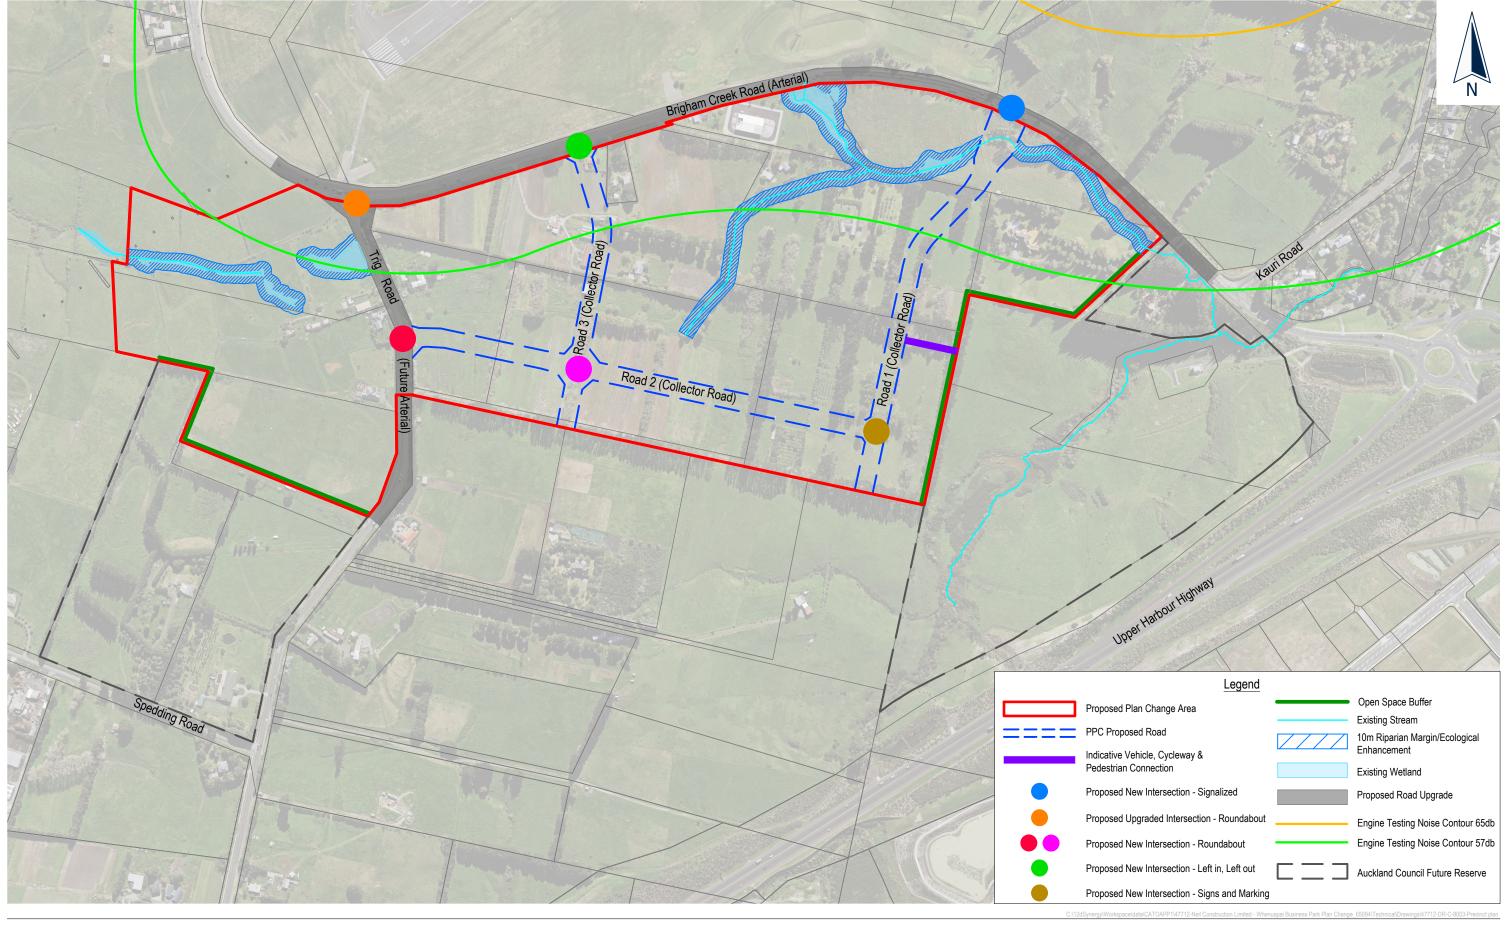

Neil Construction Limited Whenvapai Business Park Whenvapai

Precinct Plan

| ۱o. | REVISION (DESCRIPTIONS)            | NAME     | DATE       |
|-----|------------------------------------|----------|------------|
| K   | Pedestrian and cycle links removed | M.Chen   | 15/03/2024 |
| L   | Minor changes                      | M.Chen   | 10/04/2024 |
| M   | Minor changes                      | M.Chen   | 18/04/2024 |
| N   | Internal intersection identified   | M.Chen   | 20/08/2024 |
| ı   | Legend amended                     | T.Morris | 08/11/2023 |
|     | Legend amended                     | T.Morris | 16.11/2023 |

FOR INFORMATION

|             |                |         | NAME   | DATE      |
|-------------|----------------|---------|--------|-----------|
| SURVEYED    |                |         |        |           |
| DESIGNED    |                |         | M.Chen | 18/08/202 |
| DRAWN       |                |         | M.Chen | 18/08/202 |
| DATE        | ORIGINAL SCALE | ORIGINA |        | IAL SIZE  |
| 02/10/2023  | 1:5000         |         |        | A3        |
| DRAWING NO. | REVISION       |         |        |           |
| 47          | N              |         |        |           |