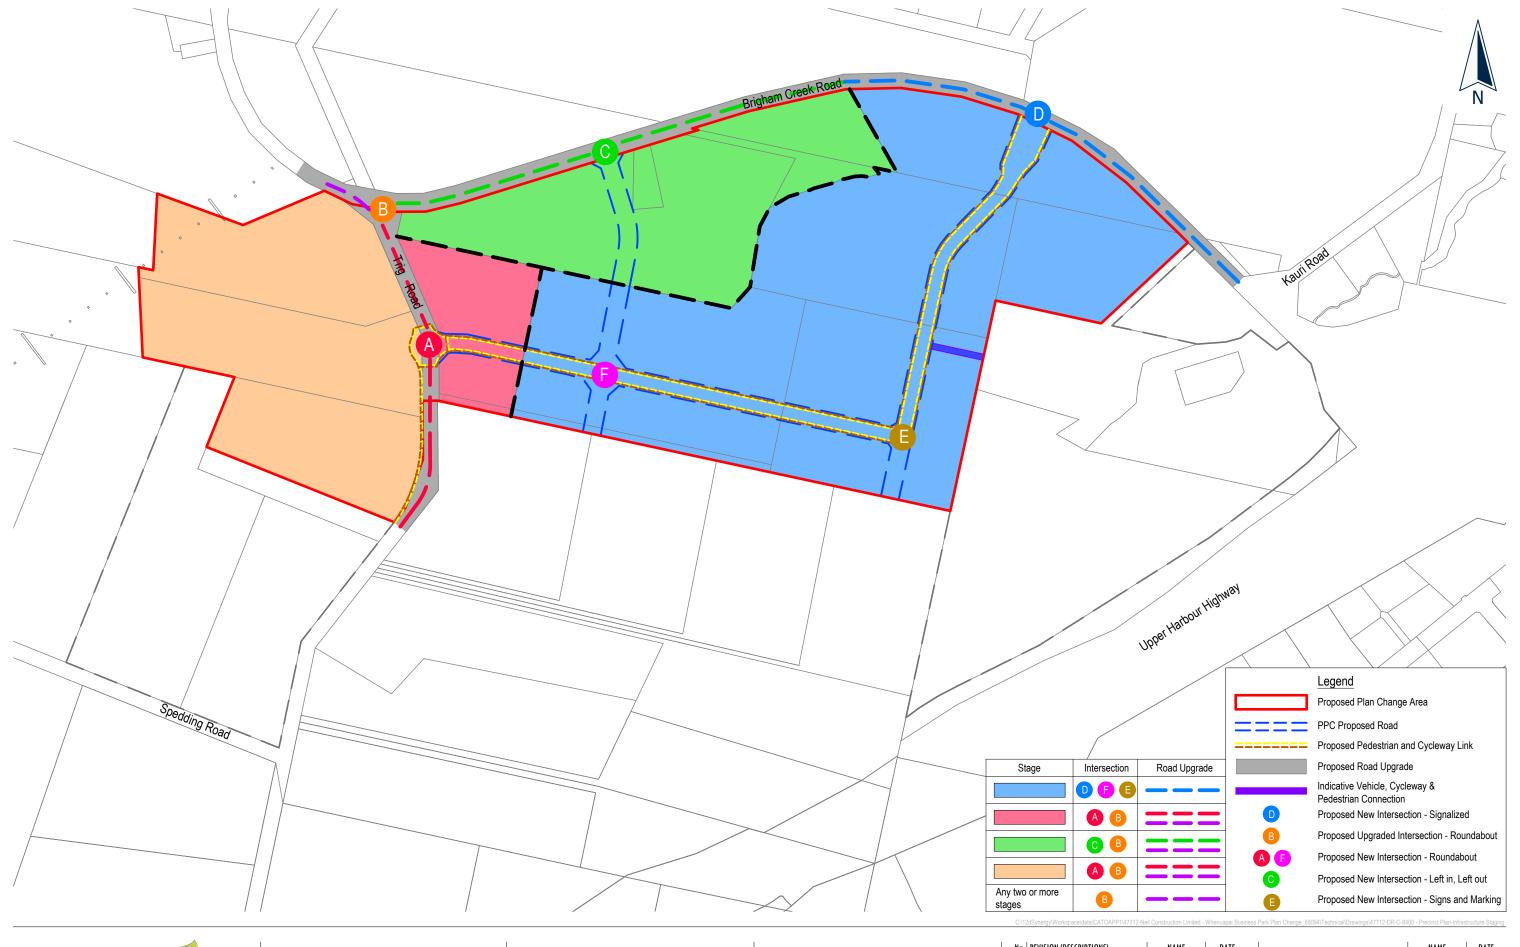

Neil Construction Limited Brigham Creek Road and Trig Road Whenvapai

Precinct Plan Infrastructure Staging

| No | REVISION (DESCRIPTIONS) | NAME        | DATE       |
|----|-------------------------|-------------|------------|
|    | Issued for information  | P.Kleynhans | 16/11/2023 |
| В  | Issued for information  | M.Ćhen      | 02/05/2024 |
| C  | Issued for information  | M.Chen      | 03/05/2024 |
| D  | Issued for information  | M.Chen      | 01/07/2024 |
| E  | Issued for information  | M.Chen      | 28/08/2024 |
|    |                         |             |            |