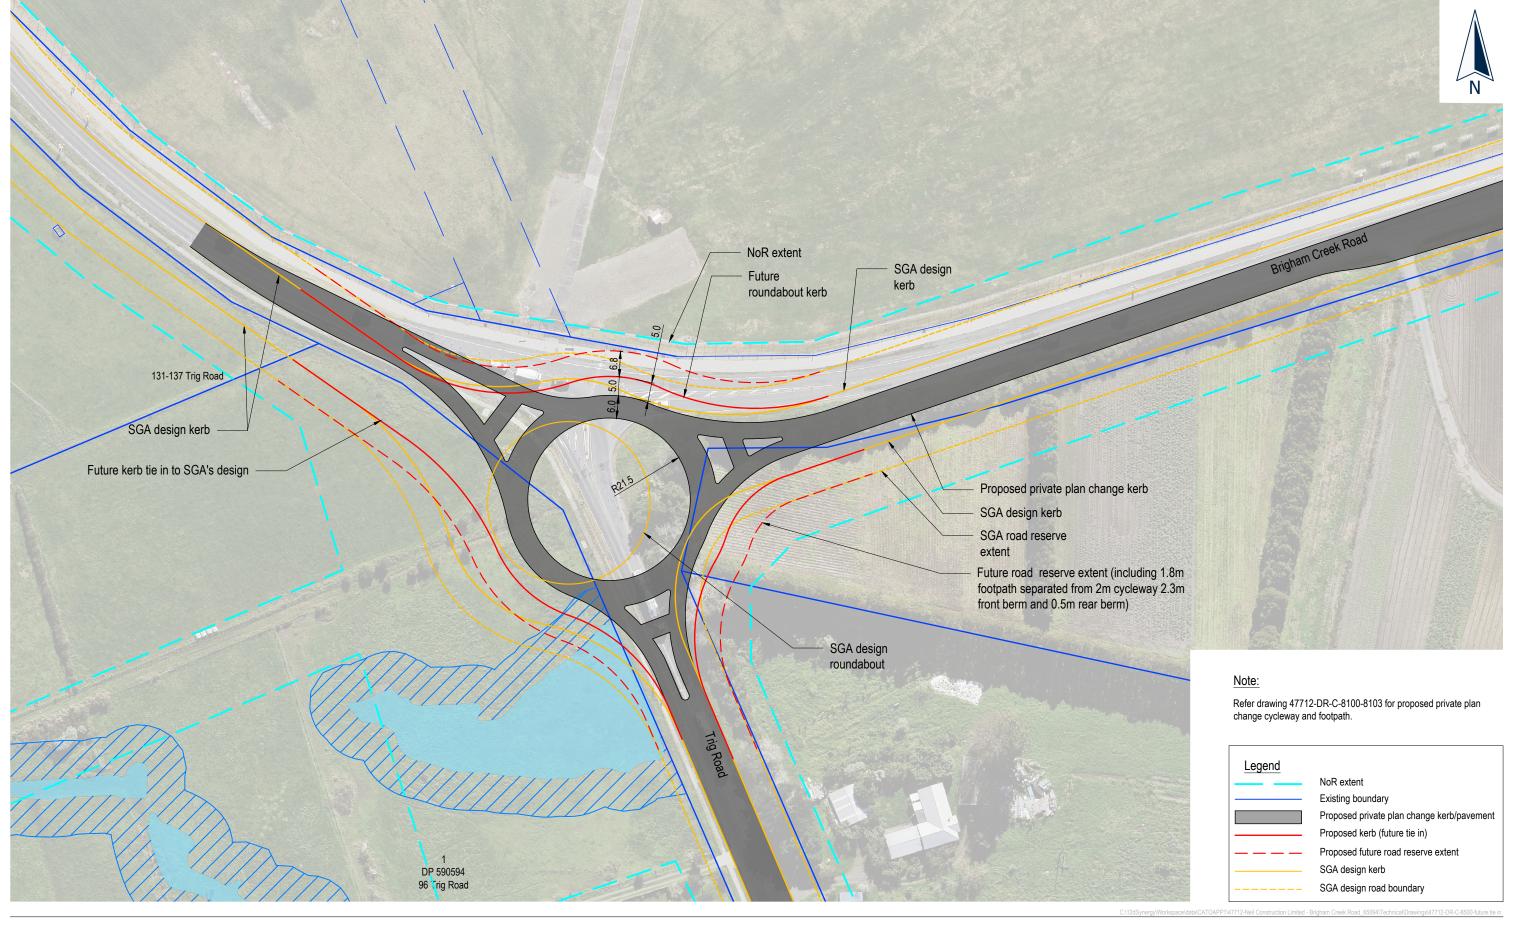

Neil Construction Limited Whenuapai Business Park Whenuapai Private Plan Change Trig Road/Brigham Creek Road Proposal Compared With SGA Ultimate Design

| FOR INFORMATION |                         |        |            |  |
|-----------------|-------------------------|--------|------------|--|
|                 |                         |        |            |  |
| C               | Issued For Information  | M.Chen | 12/04/2024 |  |
| В               | Issued For Information  | M.Chen | 05/04/2024 |  |
| Α               | Issued For Information  | M.Chen | 27/02/2024 |  |
| No.             | REVISION (DESCRIPTIONS) | NAME   | DATE       |  |