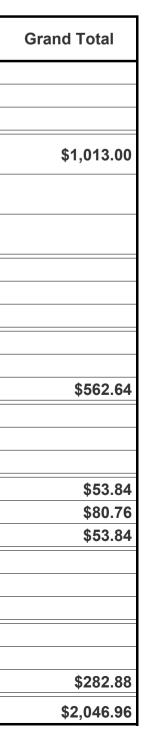

# Elected Member Expenses - Henderson - Massey Local Board

January 2025 to March 2025

| Employee Name                | Date     | EM Mileage Claim | Miscellaneous | Mobile Phone<br>Allowance | Mobile Phone<br>Charges | Petrol Hybrid<br>Mileage |   |
|------------------------------|----------|------------------|---------------|---------------------------|-------------------------|--------------------------|---|
|                              | Mar 2025 |                  |               |                           |                         |                          | Γ |
| Chair Chris Carter           | Jan 2025 |                  |               |                           |                         |                          |   |
|                              | Feb 2025 |                  |               |                           |                         |                          |   |
|                              | Mar 2025 |                  | \$1,013.00    |                           |                         |                          |   |
| Deputy Chair Will<br>Flavell | Jan 2025 |                  |               |                           |                         |                          |   |
|                              | Feb 2025 |                  |               |                           |                         |                          |   |
|                              | Mar 2025 |                  |               |                           |                         |                          | T |
| Brenda Brady                 | Jan 2025 |                  |               |                           |                         |                          |   |
|                              | Feb 2025 |                  |               |                           |                         |                          |   |
| -                            | Mar 2025 |                  |               |                           |                         |                          |   |
| Brooke Loader                | Jan 2025 |                  |               |                           |                         |                          |   |
|                              | Feb 2025 | \$562.64         |               |                           |                         |                          |   |
|                              | Mar 2025 |                  |               |                           |                         |                          |   |
| Dan Collins                  | Jan 2025 |                  |               |                           |                         |                          |   |
|                              | Feb 2025 |                  |               |                           |                         |                          |   |
|                              | Mar 2025 |                  |               | \$15.38                   | \$38.46                 |                          |   |
| Ingrid Papau                 | Jan 2025 |                  |               | \$23.07                   | \$57.69                 |                          |   |
|                              | Feb 2025 |                  |               | \$15.38                   | \$38.46                 |                          |   |
|                              | Mar 2025 |                  |               |                           |                         |                          |   |
| Oscar Kightley               | Jan 2025 |                  |               |                           |                         |                          |   |
|                              | Feb 2025 |                  |               |                           |                         |                          |   |
|                              | Mar 2025 |                  |               |                           |                         |                          | Ē |
| Peter Chan                   | Jan 2025 |                  |               |                           |                         |                          |   |
|                              | Feb 2025 |                  |               |                           |                         | \$282.88                 |   |
| Grand Total                  |          |                  |               |                           |                         |                          | t |