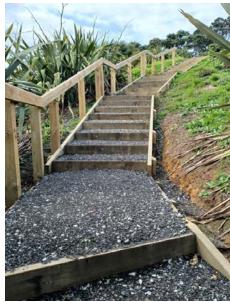

## PROJECT DELIVERY – Work in progress

Area Toru LB: Rodney

Kowhai Reserve Track SLIP – realignment of track

Kowhai Reserve track connection has been closed due to storm damage and a slip. The track has been realigned away from the SLIP with the old boxed steps removed and replaced with new staircase down to the bridge. Track is now open.