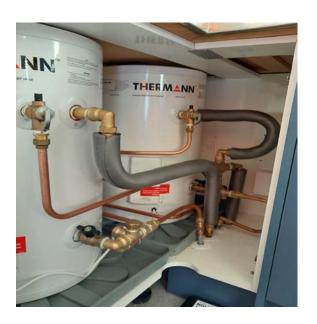

**Reserve Litter.** On target. There is a slight increase in amounts due to increased activity on the reserves.

Te Hana Toilets. We have ongoing issues with vandalism at the new toilets.

Kaukapakapa Hall. New high pressure water cylinders have been installed.