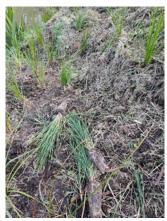

### Puhoi River Walkway – Community Plantings

Another 1000 plants went in the ground at Puhoi River Walkway with support from Whitebait Connection (WBC), Restore Rodney East and the Puhoi Community Forum. This was the second of two plantings. We used a regenerative technique after WBC identified the saline wedge for Inanga spawning last year (determined by the presence of inanga eggs). The site was cleared mechanically, no herbicides were used and compost loaded with cover crop seeds was spread by volunteers before planting. The cover crops selected will not smother the riparian plantings and will help suppress weeds whilst improving the soil health.