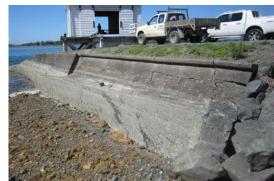

## Area Toru LB: Rodney

Big Omaha Wharf seawall renewal

Stage 2 of the Big Omaha Wharf toilet renewal involved demolishing the existing toilet foundation and seawall and reforming a new rock seawall. The section of road at the seawall was renewed with planting, bollards and gravel top up.

Cost: \$320,000

Contractor: Mason Contractors

• Project Manager: Peter Bilton/Chris Moyne.