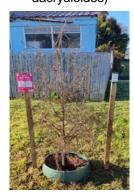

### Planting from 2024

Parakai Ave Kahikatia (Dacrycarpus dacrydioides) Turpin Rd Titoki (Alectryon excelsus)