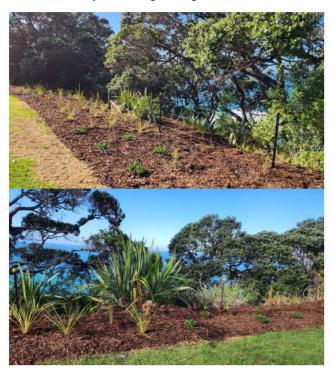

### 2024 Plantings Completed – 2025 Planning begins

With a very successful 2024 planting season completed community groups are already looking ahead to next year.

Weedy gullies, streams and coastlines are being identified for future plantings in Helensville, Hoteo, Wellsford, Muriwai, Omaha, Matakana, Warkworth and Puhoi. Below are a couple of sites being scoped.

**Above**: Arum lilly infested stream behind Laly Haddon Place, Matakana