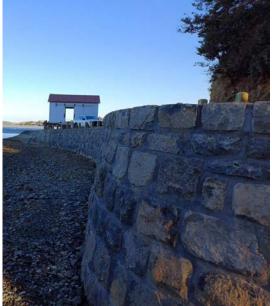

## Area Toru LB: Rodney

Big Omaha Wharf seawall renewal

Stage 2 of the Big Omaha Wharf toilet renewal involved demolishing the existing toilet foundation and seawall and reforming a new rock seawall. The section of road at the seawall was renewed with planting, bollards and gravel top up.

Cost: \$320,000

Contractor: Mason Contractors

• Project Manager: Peter Bilton/Chris Moyne.