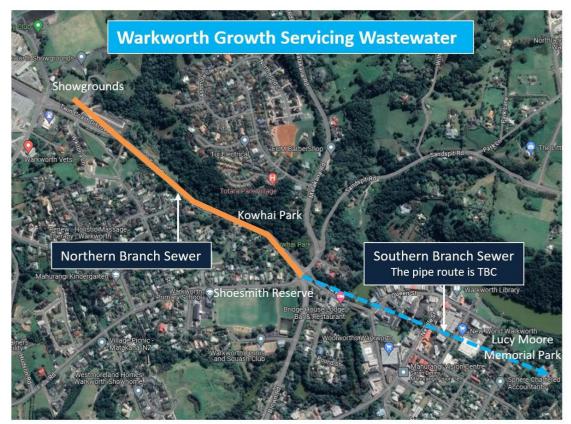

care seeks feedback from the local board regarding the proposed alternative construction laydown area in Kowhai Reserve.
- 28. Watercare requests comments and feedback on the proposed full road closure Temporary Traffic Management Plan on Great North Road.
- 29. Watercare welcomes any suggestions on its ongoing engagement with One Mahurangi.

#### **Next steps**

- 30. Watercare will continue working on securing landowner approval for the construction laydown area.
- 31. Watercare will complete the Transport Impact Assessment and provide the local board with updates, including the Transport Impact Assessment outcomes and recommendations.
- 32. Watercare will maintain its engagement with One Mahurangi and update the local board following the second meeting with them.

#### **Attachments**



Picture 1: Warkworth Growth Servicing Wastewater Project



Picture 2: Proposed laydown area (highlighted in red polygons)



Picture 3: Alternative laydown area in Kowhai Reserve



Picture 4: 3D Layout and Orientation

|                                   | Option 1<br>HDD+Trench (Accelerated)                                                                                                                                                                                 | Option 2<br>HDD+Trench<br>(Non-Accelerated)                                                                                                                                                                                                                   |  |  |  |
|-----------------------------------|----------------------