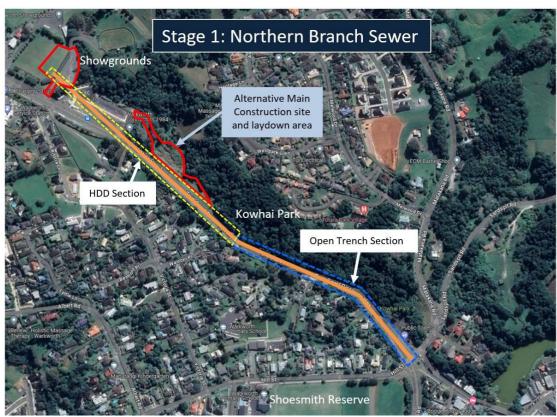

## PROJECT DELIVERY – Work in progress

Area Toru LB: Rodney

Kowhai Reserve Track SLIP – realignment of track

Kowhai Reserve track connection has been closed due to storm damage and a slip. The track has been realigned away from the SLIP with the old boxed steps removed and replaced with new staircase down to the bridge. Track is now open.