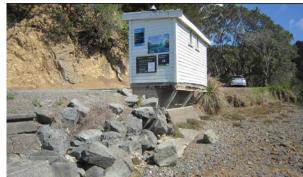

## Area Toru LB: Rodney

Big Omaha Wharf seawall renewal

Stage 2 of the Big Omaha Wharf toilet renewal involved demolishing the existing toilet foundation and seawall and reforming a new rock seawall. The section of road at the seawall was renewed with planting, bollards and gravel top up.

Cost: \$320,000

Contractor: Mason Contractors

• Project Manager: Peter Bilton/Chris Moyne.