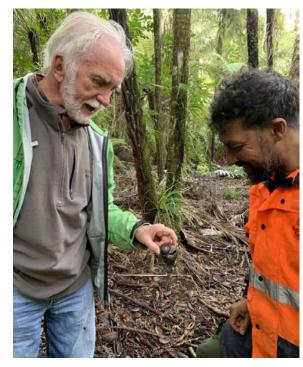

# Collaboration between the Local Parks ecological and community programmes amplifies outcomes at Woodcocks Kawaka Reserve

The Senior Ecological Specialist and the Rodney Community Ranger, met residents and volunteers at Woodcocks Kawaka Reserve to discuss how to best integrate efforts around possum and rat control.

This reserve contains a population of kauri snails. Previous observations of rat predation led to contractors being deployed to undertake quarterly rat control. A new resident to this area has adopted the park and is doing more rat and possum control.

Reduced rat predation of kauri snails is being observed, although some pig predation and rutting was regrettably seen.

Regeneration of Kohekohe was also seen. Kohekohe is a secondary regrowth species that only regenerates in the shade. Flower panicles are very susceptible to possum browse. When seeds fall to the ground, they are very susceptible to rat predation.

Seeing Kohekohe seedlings confirms that rat and possum numbers are at least periodically at low densities.

Track logs from contractors undertaking weed control in this reserve at the end of last financial year are shown as blue lines (right).