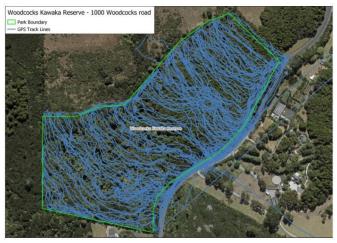

Seeing Kohekohe seedlings confirms that rat and possum numbers are at least periodically at low densities.

Track logs from contractors undertaking weed control in this reserve at the end of last financial year are shown as blue lines (right).