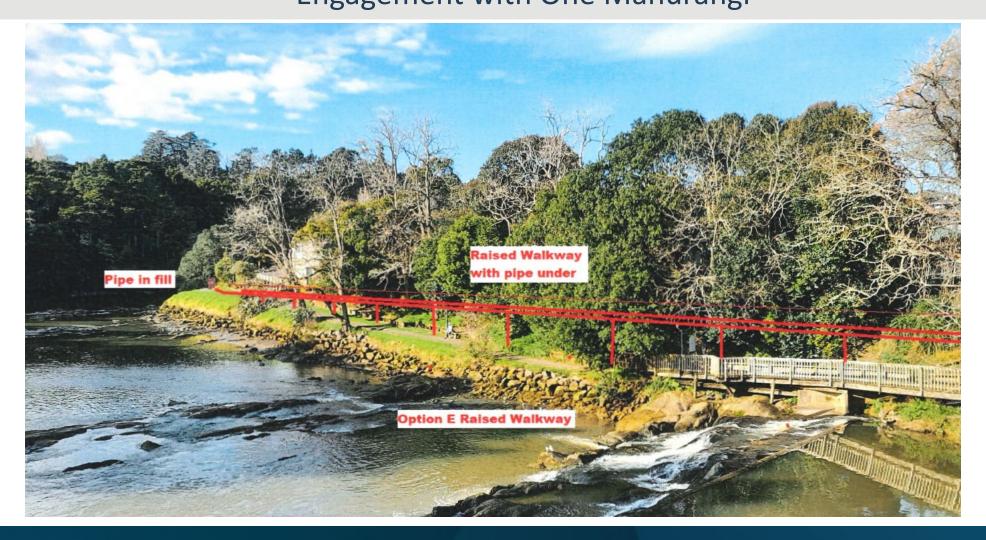

rth Road
- Southern Branch Sewer
  - Engagement with One Mahurangi on pipe route selection



# **Project Background**





# Northern Branch Sewer Construction Laydown Area







# Northern Branch Sewer Construction Laydown Area



# Northern Branch Sewer Temporarily Traffic Management for Construction





# Northern Branch Sewer

Temporarily Traffic Management for Construction





# Agenda

- Southern Branch Sewer
  - Engagement with One Mahurangi on pipe route selection

# Southern Branch Sewer Engagement with One Mahurangi



# **Watercare Presented Option**

- Elizabeth Street, Queen
   Street, and Baxter Street
- Combination of open trench and trenchless methods.



# Southern Branch Sewer Engagement with One Mahurangi







# Southern Branch Sewer Engagement with One Mahurangi





# Southern Branch Sewer

# **Engagement with One Mahurangi**