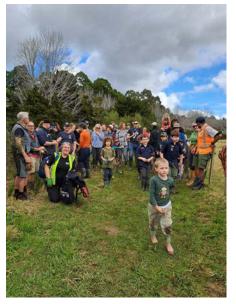

### Puhoi River Walkway – Community Plantings

Another 1000 plants went in the ground at Puhoi River Walkway with support from Whitebait Connection (WBC), Restore Rodney East and the Puhoi Community Forum. This was the second of two plantings. We used a regenerative technique after WBC identified the saline wedge for Inanga spawning last year (determined by the presence of inanga eggs). The site was cleared mechanically, no herbicides were used and compost loaded with cover crop seeds was spread by volunteers before planting. The cover crops selected will not smother the riparian plantings and will help suppress weeds whilst improving the soil health.