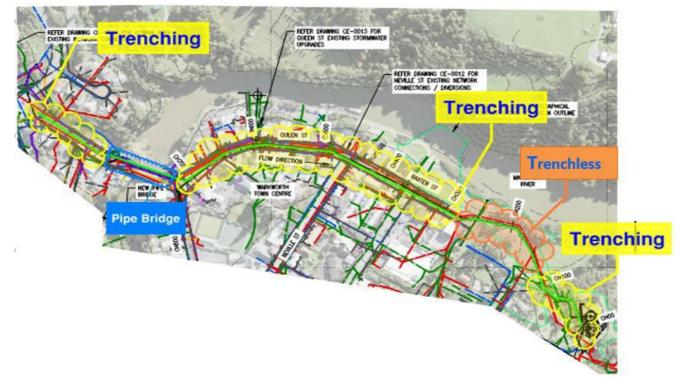

## PROJECT DELIVERY – Work in progress

## Area Toru LB: Rodney

Leigh Esplanade Track Repair

Due to storm damage the Leigh Esplanade track has been repaired from Kowhai Terrace through to Wonderview Road and is nearing completion. Work is also underway to complete detailed designs for repairing five of the bridges and staircase from Harbour View Road down to the beach for future work programmes.

Cost: \$504,450
Contractor: Plant Pro

Project Manager: Leigh Radovan.