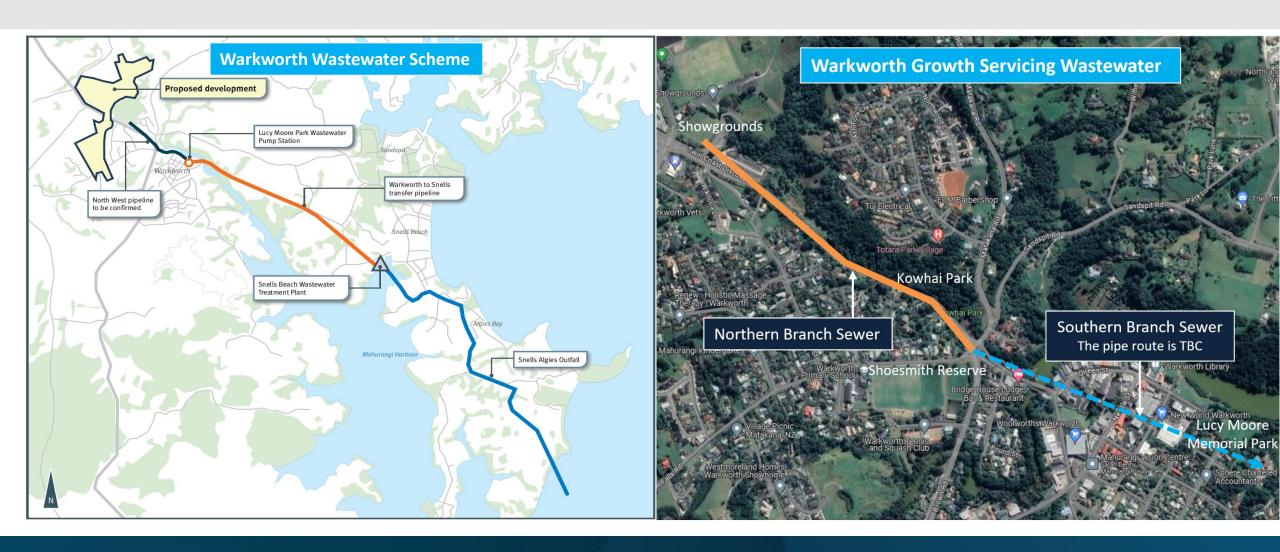

| Obstacle       | sized flat park |          |         | Leisure        |
|               | Course         |                 |          |         | Management     |
| Tuesday, 15   | Flying Fun in  | TBC – medium    | 1:00 PM  | 3:00 PM | Community      |
| April 2025    | the Park_Kite  | sized flat park |          |         | Leisure        |
|               | Day            |                 |          |         | Management     |

# Warkworth Growth Servicing (Wastewater)

Rodney Local Board Workshop, Oct 2024



# Agenda

- Project Background
- Northern Branch Sewer
  - Proposed Alternative Construction Laydown Area
  - Proposed Full Road Closure TTM on Great North Road
- Southern Branch Sewer
  - Engagement with One Mahurangi on pipe route selection



# **Project Background**





# Northern Branch Sewer Construction Laydown Area







# Northern Branch Sewer Construction Laydown Area



# Northern Branch Sewer Temporarily Traffic Management for Construction





# Northern Branch Sewer

Temporarily Traffic Management for Construction





# Agenda

- Southern Branch Sewer
  - Engagement with One Mahurangi on pipe route selection

# Southern Branch Sewer Engagement with One Mahurangi



# **Watercare Presented Option**

- Elizabeth Street, Queen
   Street, and Baxter Street
- Combination of open trench and trenchless methods.



# Southern Branch Sewer Engagement with One Mahurangi







# Southern Branch Sewer Engagement with One Mahurangi





# Southern Branch Sewer

# **Engagement with One Mahurangi**