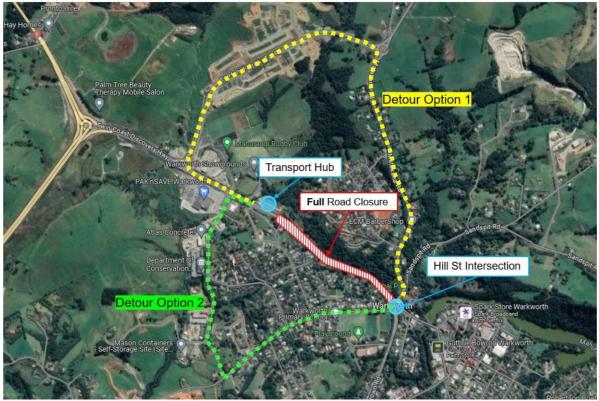

## PROJECT DELIVERY – Work in progress

Area Toru LB: Rodney

Kowhai Reserve Track SLIP – realignment of track

Kowhai Reserve track connection has been closed due to storm damage and a slip. The track has been realigned away from the SLIP with the old boxed steps removed and replaced with new staircase down to the bridge. Track is now open.