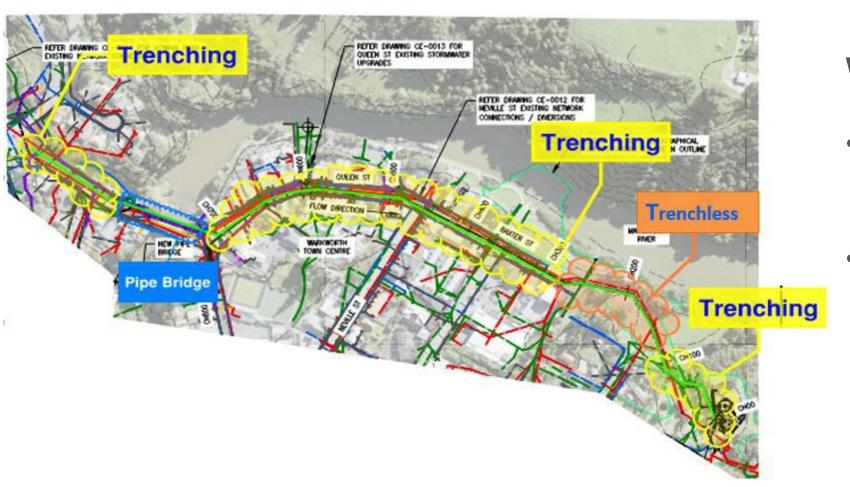

| Management     |

# Warkworth Growth Servicing (Wastewater)

Rodney Local Board Workshop, Oct 2024



# Agenda

- Project Background
- Northern Branch Sewer
  - Proposed Alternative Construction Laydown Area
  - Proposed Full Road Closure TTM on Great North Road
- Southern Branch Sewer
  - Engagement with One Mahurangi on pipe route selection



# **Project Background**





# Northern Branch Sewer Construction Laydown Area







# Northern Branch Sewer Construction Laydown Area



# Northern Branch Sewer Temporarily Traffic Management for Construction





# Northern Branch Sewer

Temporarily Traffic Management for Construction





# Agenda

- Southern Branch Sewer
  - Engagement with One Mahurangi on pipe route selection

# Southern Branch Sewer Engagement with One Mahurangi



# **Watercare Presented Option**

- Elizabeth Street, Queen
   Street, and Baxter Street
- Combination of open trench and trenchless methods.



# Southern Branch Sewer Engagement with One Mahurangi







# Southern Branch Sewer Engagement with One Mahurangi





# Southern Branch Sewer

# **Engagement with One Mahurangi**