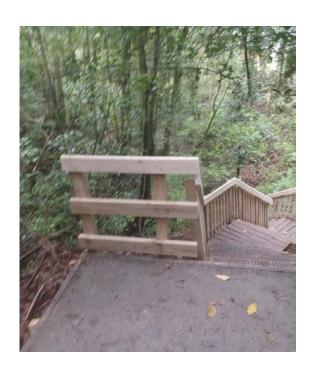

## PROJECT DELIVERY – Work in progress

Area Toru LB: Rodney

Kowhai Reserve Track SLIP – realignment of track

Kowhai Reserve track connection has been closed due to storm damage and a slip. The track has been realigned away from the SLIP with the old boxed steps removed and replaced with new staircase down to the bridge. Track is now open.