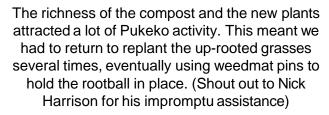

### Puhoi River Walkway – Community Plantings

Another 1000 plants went in the ground at Puhoi River Walkway with support from Whitebait Connection (WBC), Restore Rodney East and the Puhoi Community Forum. This was the second of two plantings. We used a regenerative technique after WBC identified the saline wedge for Inanga spawning last year (determined by the presence of inanga eggs). The site was cleared mechanically, no herbicides were used and compost loaded with cover crop seeds was spread by volunteers before planting. The cover crops selected will not smother the riparian plantings and will help suppress weeds whilst improving the soil health.