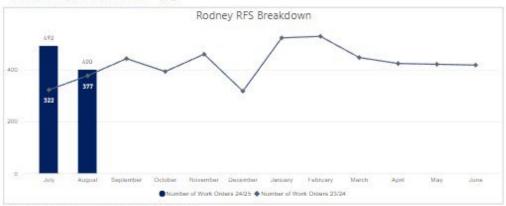

#### Total raised for FY24/25 YTD 892

\*Only includes RFS that have resulted in a Work Order for action

Breakdown of Top 5 Request for Service for August

| Service Name                       | Number of Work<br>Orders 24/25 |  |  |
|------------------------------------|--------------------------------|--|--|
| Structure Maintenance and Repairs  | 62                             |  |  |
| Plumbing Maintenance Service       | 51                             |  |  |
| Electrical Maintenance Service     | 34                             |  |  |
| Carpentry Maintenance Service      | 30                             |  |  |
| Playground Repairs and Maintenance | 29                             |  |  |

#### COMMENTARY

The number of Requests for Service has declined this month however is still slightly above last year total. The majority of the Requests for Service relate to buildings. Green by Nature is still in formal performance management for this service with an improvement plan received and actions to correct this poor performance underway.