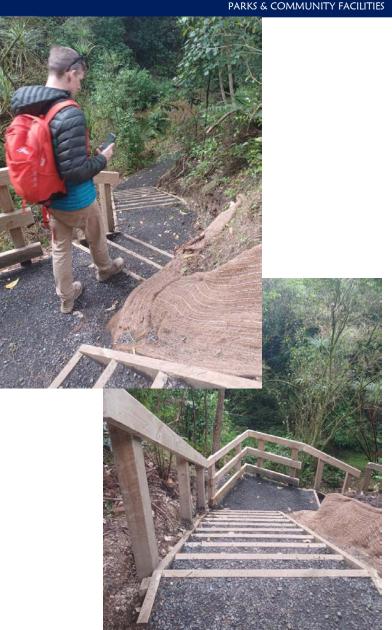

## Area Toru LB: Rodney

Leigh Esplanade Track Repair

Due to storm damage the Leigh Esplanade track has been repaired from Kowhai Terrace through to Wonderview Road and is nearing completion. Work is also underway to complete detailed designs for repairing five of the bridges and staircase from Harbour View Road down to the beach for future work programmes.