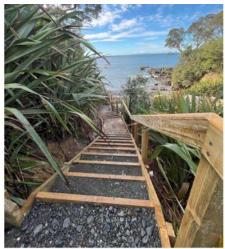

## PROJECT DELIVERY – Work in progress

Area Toru LB: Rodney

Kowhai Reserve Track SLIP – realignment of track

Kowhai Reserve track connection has been closed due to storm damage and a slip. The track has been realigned away from the SLIP with the old boxed steps removed and replaced with new staircase down to the bridge. Track is now open.