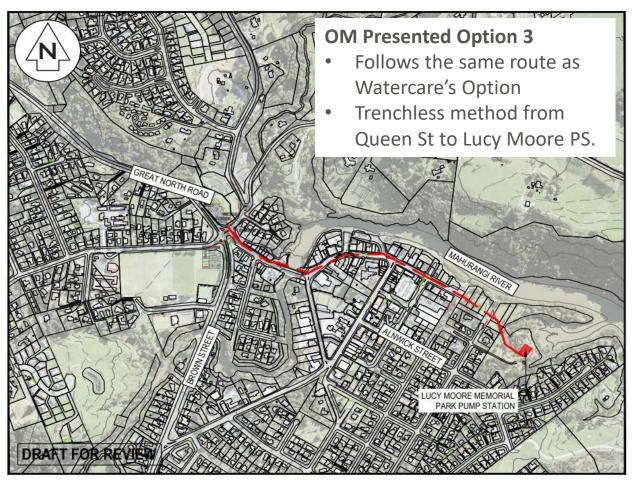

n Laydown Area
  - Proposed Full Road Closure TTM on Great North Road
- Southern Branch Sewer
  - Engagement with One Mahurangi on pipe route selection



# **Project Background**





# Northern Branch Sewer Construction Laydown Area







# Northern Branch Sewer Construction Laydown Area



# Northern Branch Sewer Temporarily Traffic Management for Construction





# Northern Branch Sewer

Temporarily Traffic Management for Construction





# Agenda

- Southern Branch Sewer
  - Engagement with One Mahurangi on pipe route selection

# Southern Branch Sewer Engagement with One Mahurangi



# **Watercare Presented Option**

- Elizabeth Street, Queen
   Street, and Baxter Street
- Combination of open trench and trenchless methods.



# Southern Branch Sewer Engagement with One Mahurangi







# Southern Branch Sewer Engagement with One Mahurangi





# Southern Branch Sewer

# **Engagement with One Mahurangi**