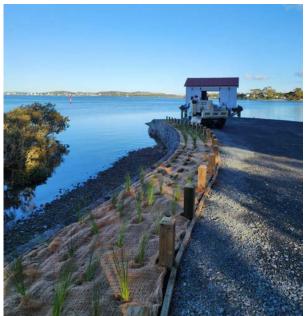

## Area Toru LB: Rodney

Big Omaha Wharf seawall renewal

Stage 2 of the Big Omaha Wharf toilet renewal involved demolishing the existing toilet foundation and seawall and reforming a new rock seawall. The section of road at the seawall was renewed with planting, bollards and gravel top up.

Cost: \$320,000

Contractor: Mason Contractors

• Project Manager: Peter Bilton/Chris Moyne.