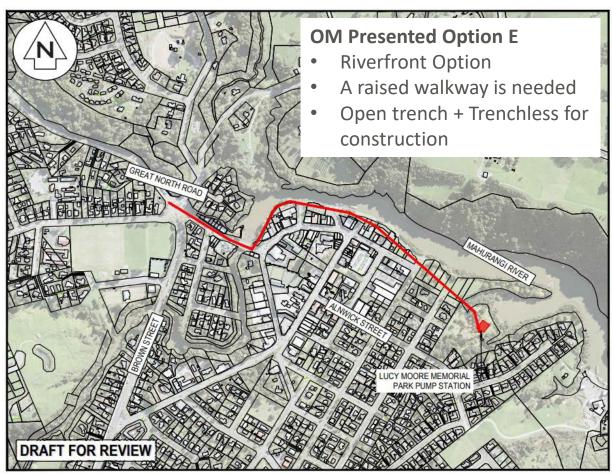

Laydown Area
  - Proposed Full Road Closure TTM on Great North Road
- Southern Branch Sewer
  - Engagement with One Mahurangi on pipe route selection



# **Project Background**





# Northern Branch Sewer Construction Laydown Area







# Northern Branch Sewer Construction Laydown Area



# Northern Branch Sewer Temporarily Traffic Management for Construction





# Northern Branch Sewer

Temporarily Traffic Management for Construction





# Agenda

- Southern Branch Sewer
  - Engagement with One Mahurangi on pipe route selection

# Southern Branch Sewer Engagement with One Mahurangi



# **Watercare Presented Option**

- Elizabeth Street, Queen
   Street, and Baxter Street
- Combination of open trench and trenchless methods.



# Southern Branch Sewer Engagement with One Mahurangi







# Southern Branch Sewer Engagement with One Mahurangi





# Southern Branch Sewer

# **Engagement with One Mahurangi**