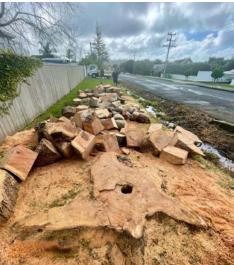

### Compromised Gumtree at 52 Great North Rd, Riverhead

Treescape recently undertook the swift removal of a concerning gumtree in Riverhead. Disappointingly it had to be removed as its root plate had been moving and the targets nearby are very significant. A severe reduction in height would not suitably mitigate the hazard.

With it being a tree that is not climbable, Treescape used their timber saw implement on the arm of their large truck mounted crane. This gives them the ability to cut and hold several hundred tons worth of tree at roughly 30m distance.

When needed some human factors can be removed from tree work and the job can be completed in less than half of the time.