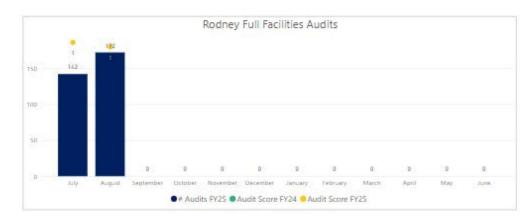

### **Audit Results**

The highlights and lowlights of audits undertaken FY24/25 YTD are: Highlights YTD

**Building Maintenance** Response WO Sportsfields Streetscapes Green Water Feature

Lowlights YTD Furniture, Playgrounds & Recreational Equipment Hard Surfaces & Paths

#### COMMENTARY

The audit result for the month has dropped compared with the July result. Green by Nature continues to be in formal performance management with an improvement plan received and actions being undertaken to address the performance concerns.