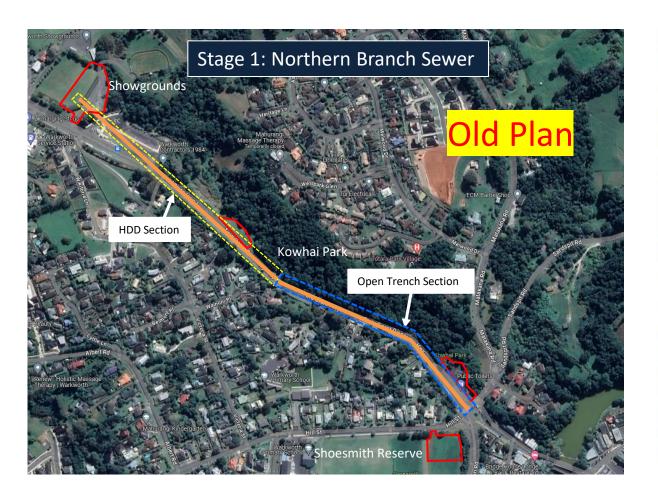

| Leisure        |
|               | Course         |                 |          |         | Management     |
| Tuesday, 15   | Flying Fun in  | TBC – medium    | 1:00 PM  | 3:00 PM | Community      |
| April 2025    | the Park_Kite  | sized flat park |          |         | Leisure        |
|               | Day            |                 |          |         | Management     |

# Warkworth Growth Servicing (Wastewater)

Rodney Local Board Workshop, Oct 2024



# Agenda

- Project Background
- Northern Branch Sewer
  - Proposed Alternative Construction Laydown Area
  - Proposed Full Road Closure TTM on Great North Road
- Southern Branch Sewer
  - Engagement with One Mahurangi on pipe route selection



# **Project Background**





# Northern Branch Sewer Construction Laydown Area







# Northern Branch Sewer Construction Laydown Area



# Northern Branch Sewer Temporarily Traffic Management for Construction





# Northern Branch Sewer

Temporarily Traffic Management for Construction





# Agenda

- Southern Branch Sewer
  - Engagement with One Mahurangi on pipe route selection

# Southern Branch Sewer Engagement with One Mahurangi



# **Watercare Presented Option**

- Elizabeth Street, Queen
   Street, and Baxter Street
- Combination of open trench and trenchless methods.



# Southern Branch Sewer Engagement with One Mahurangi







# Southern Branch Sewer Engagement with One Mahurangi





# Southern Branch Sewer

# **Engagement with One Mahurangi**