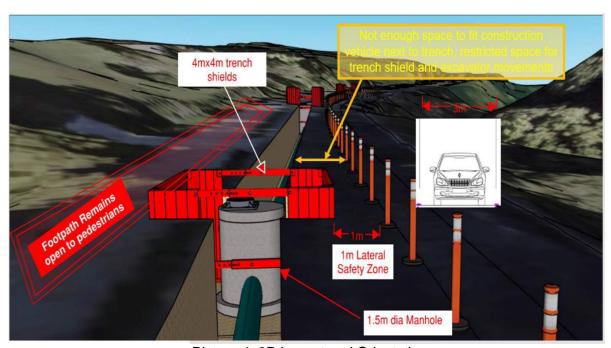

## PROJECT DELIVERY – Work in progress

Area Toru LB: Rodney

Kowhai Reserve Track SLIP – realignment of track

Kowhai Reserve track connection has been closed due to storm damage and a slip. The track has been realigned away from the SLIP with the old boxed steps removed and replaced with new staircase down to the bridge. Track is now open.