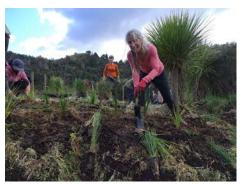

### Puhoi River Walkway – Community Plantings

Another 1000 plants went in the ground at Puhoi River Walkway with support from Whitebait Connection (WBC), Restore Rodney East and the Puhoi Community Forum. This was the second of two plantings. We used a regenerative technique after WBC identified the saline wedge for Inanga spawning last year (determined by the presence of inanga eggs). The site was cleared mechanically, no herbicides were used and compost loaded with cover crop seeds was spread by volunteers before planting. The cover crops selected will not smother the riparian plantings and will help suppress weeds whilst improving the soil health.