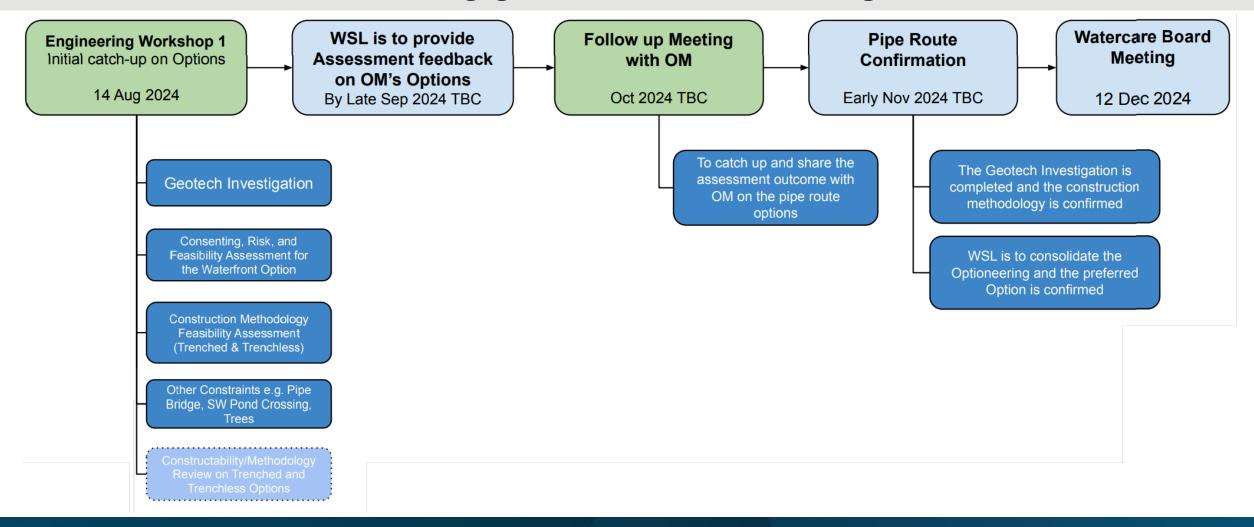

on pipe route selection



# **Project Background**





# Northern Branch Sewer Construction Laydown Area







# Northern Branch Sewer Construction Laydown Area



# Northern Branch Sewer Temporarily Traffic Management for Construction





# Northern Branch Sewer

Temporarily Traffic Management for Construction





# Agenda

- Southern Branch Sewer
  - Engagement with One Mahurangi on pipe route selection

# Southern Branch Sewer Engagement with One Mahurangi



# **Watercare Presented Option**

- Elizabeth Street, Queen
   Street, and Baxter Street
- Combination of open trench and trenchless methods.



# Southern Branch Sewer Engagement with One Mahurangi







# Southern Branch Sewer Engagement with One Mahurangi





# Southern Branch Sewer

# **Engagement with One Mahurangi**