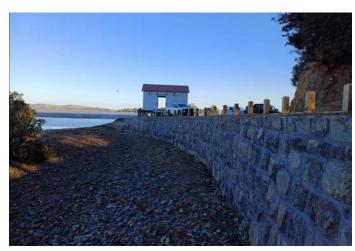

## Area Toru LB: Rodney

Big Omaha Wharf seawall renewal

Stage 2 of the Big Omaha Wharf toilet renewal involved demolishing the existing toilet foundation and seawall and reforming a new rock seawall. The section of road at the seawall was renewed with planting, bollards and gravel top up.

Cost: \$320,000

Contractor: Mason Contractors

• Project Manager: Peter Bilton/Chris Moyne.