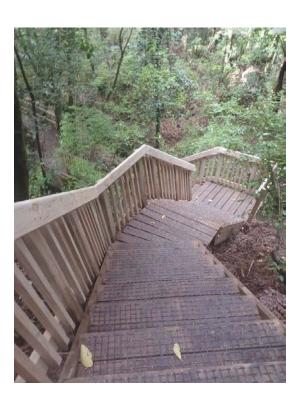

## PROJECT DELIVERY – Work in progress

Area Toru LB: Rodney

Kowhai Reserve Track SLIP – realignment of track

Kowhai Reserve track connection has been closed due to storm damage and a slip. The track has been realigned away from the SLIP with the old boxed steps removed and replaced with new staircase down to the bridge. Track is now open.