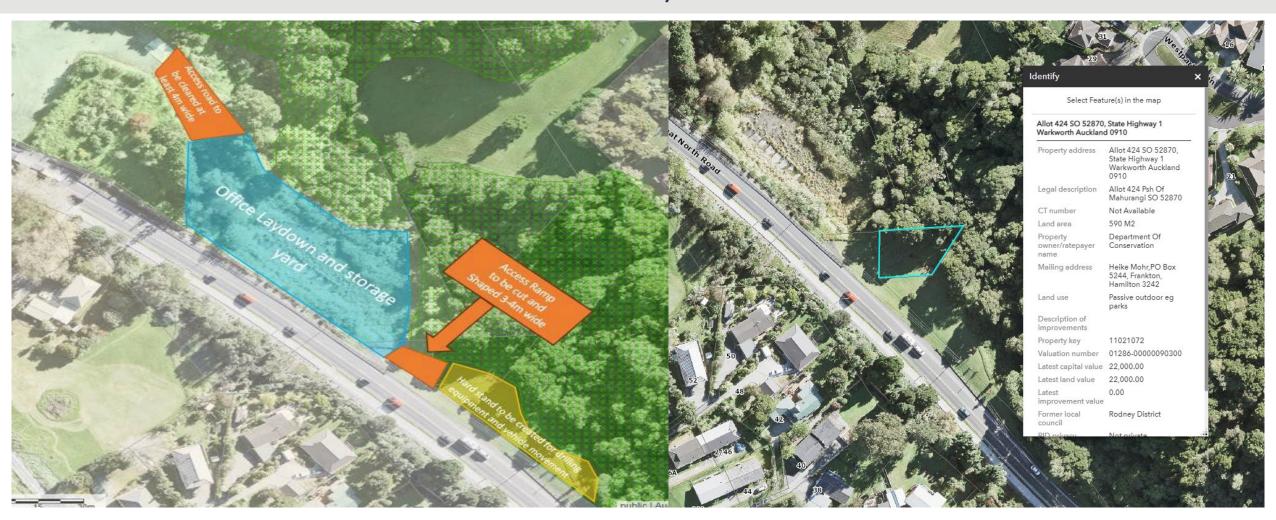

|                 |          |         | Management     |
| Tuesday, 15   | Flying Fun in  | TBC – medium    | 1:00 PM  | 3:00 PM | Community      |
| April 2025    | the Park_Kite  | sized flat park |          |         | Leisure        |
|               | Day            |                 |          |         | Management     |

# Warkworth Growth Servicing (Wastewater)

Rodney Local Board Workshop, Oct 2024



# Agenda

- Project Background
- Northern Branch Sewer
  - Proposed Alternative Construction Laydown Area
  - Proposed Full Road Closure TTM on Great North Road
- Southern Branch Sewer
  - Engagement with One Mahurangi on pipe route selection



# **Project Background**





# Northern Branch Sewer Construction Laydown Area







# Northern Branch Sewer Construction Laydown Area



# Northern Branch Sewer Temporarily Traffic Management for Construction





# Northern Branch Sewer

Temporarily Traffic Management for Construction





# Agenda

- Southern Branch Sewer
  - Engagement with One Mahurangi on pipe route selection

# Southern Branch Sewer Engagement with One Mahurangi



# **Watercare Presented Option**

- Elizabeth Street, Queen
   Street, and Baxter Street
- Combination of open trench and trenchless methods.



# Southern Branch Sewer Engagement with One Mahurangi







# Southern Branch Sewer Engagement with One Mahurangi





# Southern Branch Sewer

# **Engagement with One Mahurangi**