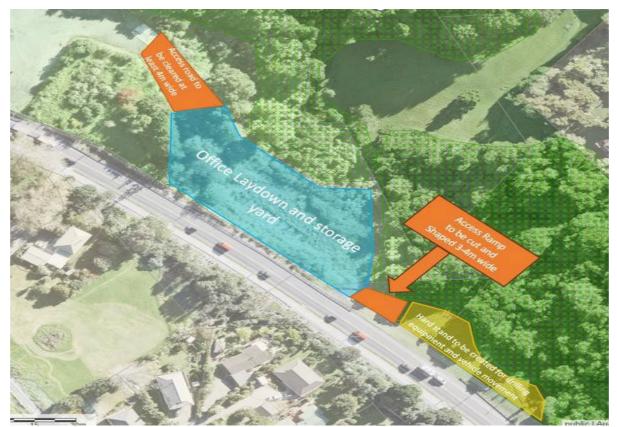

## PROJECT DELIVERY – Work in progress

Area Toru LB: Rodney

Kowhai Reserve Track SLIP – realignment of track

Kowhai Reserve track connection has been closed due to storm damage and a slip. The track has been realigned away from the SLIP with the old boxed steps removed and replaced with new staircase down to the bridge. Track is now open.