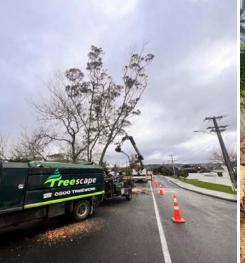

### Compromised Gumtree at 52 Great North Rd, Riverhead

Treescape recently undertook the swift removal of a concerning gumtree in Riverhead. Disappointingly it had to be removed as its root plate had been moving and the targets nearby are very significant. A severe reduction in height would not suitably mitigate the hazard.

With it being a tree that is not climbable, Treescape used their timber saw implement on the arm of their large truck mounted crane. This gives them the ability to cut and hold several hundred tons worth of tree at roughly 30m distance.

When needed some human factors can be removed from tree work and the job can be completed in less than half of the time.