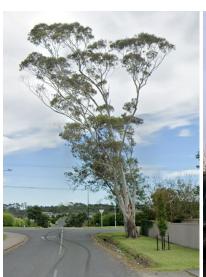

### **Noteworthy Work**

 Riverhead – large Gum Tree removal

### Compromised Gumtree at 52 Great North Rd, Riverhead

Treescape recently undertook the swift removal of a concerning gumtree in Riverhead. Disappointingly it had to be removed as its root plate had been moving and the targets nearby are very significant. A severe reduction in height would not suitably mitigate the hazard.