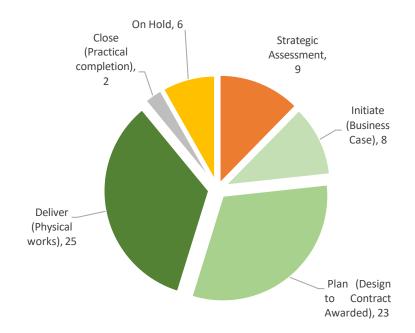

## Annual work programme Local Board - Project Status

- Monitor grass growth for the spring flush
- Prepare for the upcoming summer and labour weekend
- Continue delivering capex projects
- Continue creating next years draft work programme
- Repair and turf damage caused over the winter period.

|                                                                             |                |                  |                                                                                                                                                                                                                                                                                                                                                                                                                                                                                                                                                                                                                                                                                                                                                                                                                                                                                                                                                                                                                                                                                                                                                                                                                                                                                                                                                                                                                                                                                                                                                                                                                                                                                                                                                                                                                                                                                                                                                                                                                                                                                                                                |                 | 202 | 4/2025 - | Current y | /ear |
|-----------------------------------------------------------------------------|----------------|------------------|--------------------------------------------------------------------------------------------------------------------------------------------------------------------------------------------------------------------------------------------------------------------------------------------------------------------------------------------------------------------------------------------------------------------------------------------------------------------------------------------------------------------------------------------------------------------------------------------------------------------------------------------------------------------------------------------------------------------------------------------------------------------------------------------------------------------------------------------------------------------------------------------------------------------------------------------------------------------------------------------------------------------------------------------------------------------------------------------------------------------------------------------------------------------------------------------------------------------------------------------------------------------------------------------------------------------------------------------------------------------------------------------------------------------------------------------------------------------------------------------------------------------------------------------------------------------------------------------------------------------------------------------------------------------------------------------------------------------------------------------------------------------------------------------------------------------------------------------------------------------------------------------------------------------------------------------------------------------------------------------------------------------------------------------------------------------------------------------------------------------------------|-----------------|-----|----------|-----------|------|
| Activity Name                                                               | Sentient Phase | RAG              | Local Board Commentary                                                                                                                                                                                                                                                                                                                                                                                                                                                                                                                                                                                                                                                                                                                                                                                                                                                                                                                                                                                                                                                                                                                                                                                                                                                                                                                                                                                                                                                                                                                                                                                                                                                                                                                                                                                                                                                                                                                                                                                                                                                                                                         | Timeline        | Q1  | Q2       | Q3        | Q4   |
| Ahuroa Hall - refurbish facility                                            | Plan           | Green - On Track | Current status: Design in final stages and building consent application in progress.<br>Next steps: Building consent approval.                                                                                                                                                                                                                                                                                                                                                                                                                                                                                                                                                                                                                                                                                                                                                                                                                                                                                                                                                                                                                                                                                                                                                                                                                                                                                                                                                                                                                                                                                                                                                                                                                                                                                                                                                                                                                                                                                                                                                                                                 | Baseline        |     |          |           |      |
|                                                                             |                | **               |                                                                                                                                                                                                                                                                                                                                                                                                                                                                                                                                                                                                                                                                                                                                                                                                                                                                                                                                                                                                                                                                                                                                                                                                                                                                                                                                                                                                                                                                                                                                                                                                                                                                                                                                                                                                                                                                                                                                                                                                                                                                                                                                | Forecast/Actual | i   |          |           |      |
| Coatesville Recreation Reserve - refurbish hall and renew open space assets | Deliver        | Green - On Track | Current status: Additional fencing work to begin physical works late September 2024.  Next steps: Complete tender package for building renewals and coordinate Glenmore Road  pathway renewals outside the site boundary with Auckland Transport.                                                                                                                                                                                                                                                                                                                                                                                                                                                                                                                                                                                                                                                                                                                                                                                                                                                                                                                                                                                                                                                                                                                                                                                                                                                                                                                                                                                                                                                                                                                                                                                                                                                                                                                                                                                                                                                                              | Baseline        | i   |          |           |      |
|                                                                             | 16:            |                  | 2) 31c 31                                                                                                                                                                                                                                                                                                                                                                                                                                                                                                                                                                                                                                                                                                                                                                                                                                                                                                                                                                                                                                                                                                                                                                                                                                                                                                                                                                                                                                                                                                                                                                                                                                                                                                                                                                                                                                                                                                                                                                                                                                                                                                                      | Forecast/Actual | i i |          |           |      |
| Glasgow Park - develop toilet facilities                                    | Plan           | Green - On Track | Current status: A contract has been established for the wastewater system component of this deliverable. A tender is soon to be released for the toilet build.  Next steps: Release a tender package to deliver the new toilet facility.  Estimated investigation & design completion: June 2024.  Estimated physical works commencement: October 2024.  Estimated physical works completion: March 2025.                                                                                                                                                                                                                                                                                                                                                                                                                                                                                                                                                                                                                                                                                                                                                                                                                                                                                                                                                                                                                                                                                                                                                                                                                                                                                                                                                                                                                                                                                                                                                                                                                                                                                                                      | Baseline        |     |          |           |      |
|                                                                             |                |                  | A CONTROL OF A CON | Forecast/Actual | !   |          |           |      |
| Goodall Reserve - renew skate park and minor assets                         | Plan           | Green - On Track | Current status: Project engineers and the skatepark designer are now refining the detail design. Next steps: Finalise detailed design. Estimated investigation and design completion: June 2024 Estimated physical works commenced: October 2024 Estimated physical works completion: June 2025                                                                                                                                                                                                                                                                                                                                                                                                                                                                                                                                                                                                                                                                                                                                                                                                                                                                                                                                                                                                                                                                                                                                                                                                                                                                                                                                                                                                                                                                                                                                                                                                                                                                                                                                                                                                                                | Baseline        |     |          |           |      |
|                                                                             |                |                  |                                                                                                                                                                                                                                                                                                                                                                                                                                                                                                                                                                                                                                                                                                                                                                                                                                                                                                                                                                                                                                                                                                                                                                                                                                                                                                                                                                                                                                                                                                                                                                                                                                                                                                                                                                                                                                                                                                                                                                                                                                                                                                                                | Forecast/Actual | !   |          |           |      |
| Green Road - develop pathway connections                                    | Deliver        | Green - On Track | Current status: Bridge 3 and bridge 5 physical works contracts awarded.<br>Next steps: Commence physical works.<br>Estimated physical works commencement: October 2024.<br>Estimated physical works completion: December 2025.                                                                                                                                                                                                                                                                                                                                                                                                                                                                                                                                                                                                                                                                                                                                                                                                                                                                                                                                                                                                                                                                                                                                                                                                                                                                                                                                                                                                                                                                                                                                                                                                                                                                                                                                                                                                                                                                                                 | Baseline        |     |          |           |      |
|                                                                             |                |                  |                                                                                                                                                                                                                                                                                                                                                                                                                                                                                                                                                                                                                                                                                                                                                                                                                                                                                                                                                                                                                                                                                                                                                                                                                                                                                                                                                                                                                                                                                                                                                                                                                                                                                                                                                                                                                                                                                                                                                                                                                                                                                                                                | Forecast/Actual | i_  | -        |           |      |
| Harry James Reserve - renew playspace, pathways, carpark and drainage       | Plan           | Green - On Track | Current status: Design complete. Deliver carpark this financial year. Next steps: Deliver playspace and reserve renewals next financial year. Estimated physical works commencement: October 2024 Estimated physical works completion: December 2025                                                                                                                                                                                                                                                                                                                                                                                                                                                                                                                                                                                                                                                                                                                                                                                                                                                                                                                                                                                                                                                                                                                                                                                                                                                                                                                                                                                                                                                                                                                                                                                                                                                                                                                                                                                                                                                                           | Baseline        | 1   |          |           |      |
|                                                                             |                | 0.8              | PARAMETERS (Extract Associate AFF TO SECTION OF THE | Forecast/Actual | i   |          |           |      |