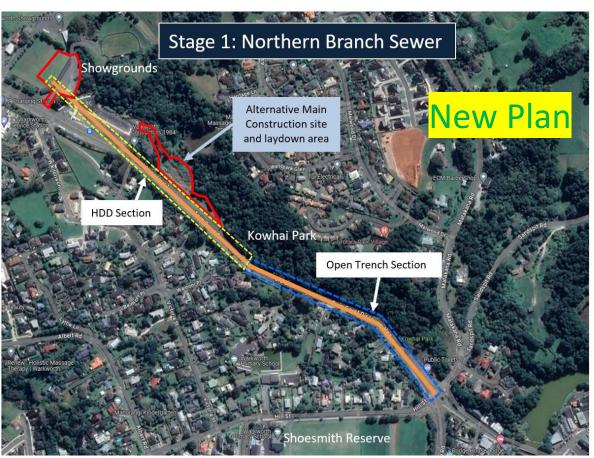

| Leisure        |
|               | Course         |                 |          |         | Management     |
| Tuesday, 15   | Flying Fun in  | TBC – medium    | 1:00 PM  | 3:00 PM | Community      |
| April 2025    | the Park_Kite  | sized flat park |          |         | Leisure        |
|               | Day            |                 |          |         | Management     |

# Warkworth Growth Servicing (Wastewater)

Rodney Local Board Workshop, Oct 2024



# Agenda

- Project Background
- Northern Branch Sewer
  - Proposed Alternative Construction Laydown Area
  - Proposed Full Road Closure TTM on Great North Road
- Southern Branch Sewer
  - Engagement with One Mahurangi on pipe route selection



# **Project Background**





# Northern Branch Sewer Construction Laydown Area







# Northern Branch Sewer Construction Laydown Area



# Northern Branch Sewer Temporarily Traffic Management for Construction





# Northern Branch Sewer

Temporarily Traffic Management for Construction





# Agenda

- Southern Branch Sewer
  - Engagement with One Mahurangi on pipe route selection

# Southern Branch Sewer Engagement with One Mahurangi



# **Watercare Presented Option**

- Elizabeth Street, Queen
   Street, and Baxter Street
- Combination of open trench and trenchless methods.



# Southern Branch Sewer Engagement with One Mahurangi







# Southern Branch Sewer Engagement with One Mahurangi





# Southern Branch Sewer

# **Engagement with One Mahurangi**