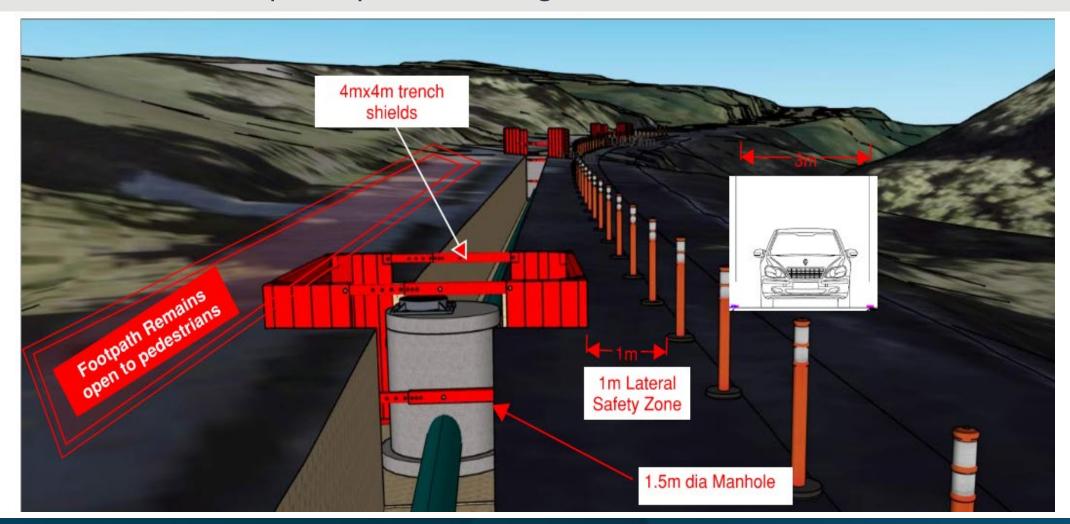

ril 2025    | the Park_Kite  | sized flat park |          |         | Leisure        |
|               | Day            |                 |          |         | Management     |

# Warkworth Growth Servicing (Wastewater)

Rodney Local Board Workshop, Oct 2024



# Agenda

- Project Background
- Northern Branch Sewer
  - Proposed Alternative Construction Laydown Area
  - Proposed Full Road Closure TTM on Great North Road
- Southern Branch Sewer
  - Engagement with One Mahurangi on pipe route selection



# **Project Background**





# Northern Branch Sewer Construction Laydown Area







# Northern Branch Sewer Construction Laydown Area



# Northern Branch Sewer Temporarily Traffic Management for Construction





# Northern Branch Sewer

Temporarily Traffic Management for Construction





# Agenda

- Southern Branch Sewer
  - Engagement with One Mahurangi on pipe route selection

# Southern Branch Sewer Engagement with One Mahurangi



# **Watercare Presented Option**

- Elizabeth Street, Queen
   Street, and Baxter Street
- Combination of open trench and trenchless methods.



# Southern Branch Sewer Engagement with One Mahurangi







# Southern Branch Sewer Engagement with One Mahurangi





# Southern Branch Sewer

# **Engagement with One Mahurangi**