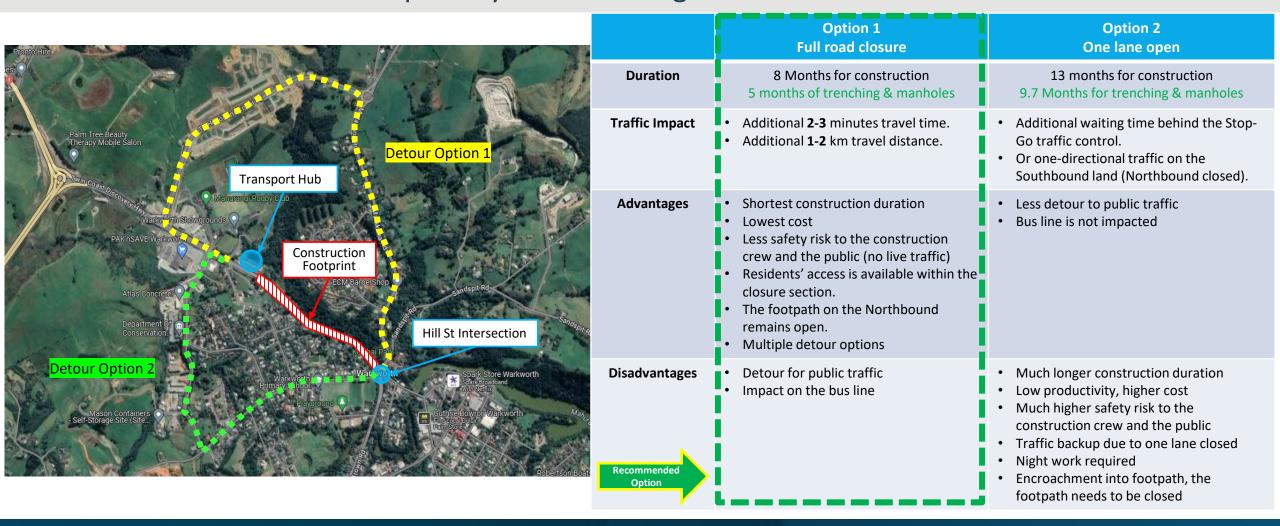

Flying Fun in  | TBC – medium    | 1:00 PM  | 3:00 PM | Community      |
| April 2025    | the Park_Kite  | sized flat park |          |         | Leisure        |
|               | Day            |                 |          |         | Management     |

# Warkworth Growth Servicing (Wastewater)

Rodney Local Board Workshop, Oct 2024



# Agenda

- Project Background
- Northern Branch Sewer
  - Proposed Alternative Construction Laydown Area
  - Proposed Full Road Closure TTM on Great North Road
- Southern Branch Sewer
  - Engagement with One Mahurangi on pipe route selection



# **Project Background**





# Northern Branch Sewer Construction Laydown Area







# Northern Branch Sewer Construction Laydown Area



# Northern Branch Sewer Temporarily Traffic Management for Construction





# Northern Branch Sewer

Temporarily Traffic Management for Construction





# Agenda

- Southern Branch Sewer
  - Engagement with One Mahurangi on pipe route selection

# Southern Branch Sewer Engagement with One Mahurangi



# **Watercare Presented Option**

- Elizabeth Street, Queen
   Street, and Baxter Street
- Combination of open trench and trenchless methods.



# Southern Branch Sewer Engagement with One Mahurangi







# Southern Branch Sewer Engagement with One Mahurangi





# Southern Branch Sewer

# **Engagement with One Mahurangi**