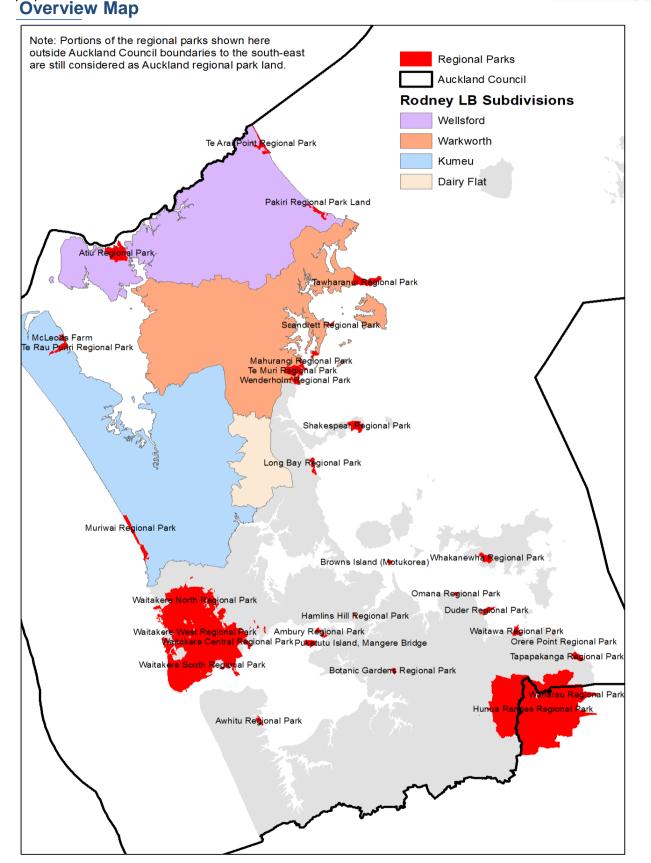

## Parks in Areas of Interest

| Regional Parks in Wellsford Subdivision                            | Area (ha)                 | Remarks |
|--------------------------------------------------------------------|---------------------------|---------|
| Atiu Regional Park                                                 | 842.51                    |         |
| Te Arai Point Regional Park                                        | 301.48                    |         |
| Pakiri Regional Park Land                                          | 206.39                    |         |
| Sum of these                                                       | 1,350.38                  |         |
|                                                                    |                           |         |
|                                                                    |                           |         |
| Regional Parks in Warkworth Subdivision                            | Area (ha)                 | Remarks |
| Regional Parks in Warkworth Subdivision<br>Scandrett Regional Park | <b>Area (ha)</b><br>48.18 | Remarks |
|                                                                    | · · · ·                   | Remarks |
| Scandrett Regional Park                                            | 48.18                     | Remarks |
| Scandrett Regional Park<br>Te Muri Regional Park                   | 48.18<br>450.89           | Remarks |

| Regional Parks in Waiheke Local Board | Area (ha) | Remarks                                       |
|---------------------------------------|-----------|-----------------------------------------------|
| Whakanewha Regional Park              | 256.16    | On Waiheke Island                             |
| Browns Island (Motukorea)             | 59.53     | Ignore this if LGC is excluding Browns Island |

Total area of Auckland Regional Parks (incl. all of Hunua Ranges, Whakatiwai and Waharau Regional Parks even though some/all of these are outside Auckland Council boundaries).

41,172.25

This file was one of a number of files or pieces of information provided by Auckland Counci Government Commission information request in regard to the North Rodney and Waiheke I proposals.

## reorganisation proposals. Full Regional Parks List

| 5          |       |          |                                 |           |
|------------|-------|----------|---------------------------------|-----------|
| AssetGroup |       |          | SiteName                        | Area (ha) |
| Regional   |       | •        | Scandrett Regional Park         | 48.18     |
| Regional   | 10487 | 0        | Tawhitokino Regional Park       | 4.04      |
| Regional   | 10483 | Regional | Hamlins Hill Regional Park      | 25.47     |
| Regional   | 10493 | Regional | Waitawa Regional Park           | 186.21    |
| Regional   | 10481 | Regional | Orere Point Regional Park       | 4.30      |
| Regional   | 10466 | Regional | Atiu Regional Park              | 842.51    |
| Regional   | 10469 | Regional | Duder Regional Park             | 171.60    |
| Regional   | 10478 | Regional | Te Muri Regional Park           | 450.89    |
| Regional   | 10464 | Regional | Botanic Gardens Regional Park   | 64.79     |
| Regional   | 10491 | Regional | Te Rau Puriri Regional Park     | 247.51    |
| Regional   | 10468 | Regional | Hunua Ranges Regional Park      | 17,641.18 |
| Regional   | 10467 | Regional | Omana Regional Park             | 42.10     |
| Regional   | 10484 | Regional | Muriwai Regional Park           | 436.77    |
| Regional   | 10473 | Regional | Long Bay Regional Park          | 176.68    |
| Regional   | 10495 | Regional | Whakatiwai Regional Park        | 124.54    |
| Regional   | 10497 | Regional | Waharau Regional Park           | 239.61    |
| Regional   | 10465 | Regional | Te Arai Point Regional Park     | 301.48    |
| Regional   | 10475 | Regional | Pakiri Regional Park Land       | 206.39    |
| Regional   | 10479 | Regional | Shakespear Regional Park        | 375.59    |
| Regional   | 10480 | Regional | Tawharanui Regional Park        | 593.80    |
| Regional   | 10485 | Regional | Waitakere West Regional Park    | 6,805.81  |
| Regional   | 10490 | Regional | Waitakere Central Regional Park | 1,949.24  |
| Regional   | 10496 | Regional | Whakanewha Regional Park        | 256.16    |
| Regional   | 10488 | Regional | Waitakere South Regional Park   | 5,471.53  |
| Regional   | 10489 | Regional | Waitakere North Regional Park   | 3,347.18  |
| Regional   | 24043 | Regional | Prawn Farm                      | 15.20     |
| Regional   | 10472 | Regional | Wenderholm Regional Park        | 167.42    |
| Regional   | 10474 | Regional | Mahurangi Regional Park         | 207.18    |
| Regional   | 10471 | Regional | Ambury Regional Park            | 124.41    |
| Regional   | 10482 | Regional | Tapapakanga Regional Park       | 203.54    |
| Regional   | 10470 | -        | Awhitu Regional Park            | 118.41    |
| Regional   | 23626 | -        | Puketutu Island, Mangere Bridge | 185.24    |
| Regional   | 24304 | -        | McLeods Farm                    | 77.74     |
| Regional   | 24810 | •        | Browns Island (Motukorea)       | 59.53     |
| 0          |       | 0        |                                 |           |