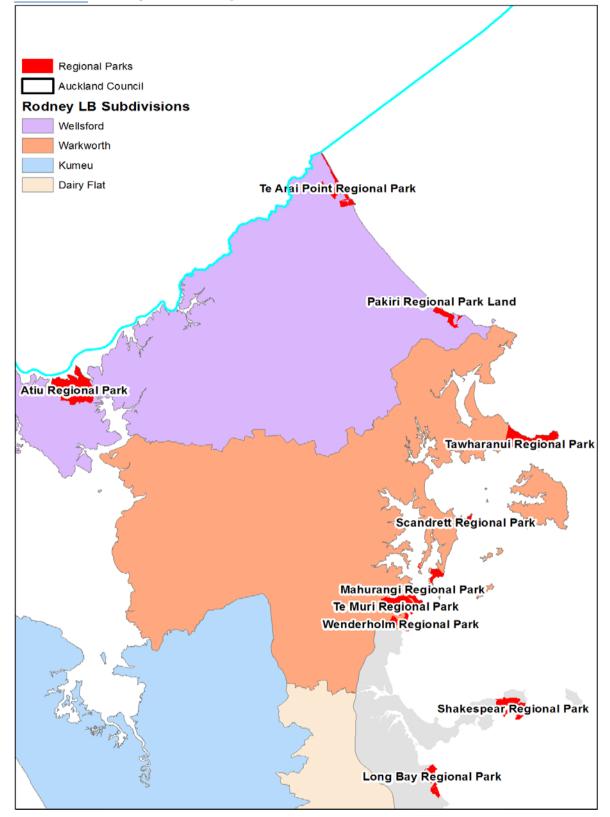

## Parks in Areas of Interest

| Regional Parks in Wellsford Subdivision                            | Area (ha)                 | Remarks |
|--------------------------------------------------------------------|---------------------------|---------|
| Atiu Regional Park                                                 | 842.51                    |         |
| Te Arai Point Regional Park                                        | 301.48                    |         |
| Pakiri Regional Park Land                                          | 206.39                    |         |
| Sum of these                                                       | 1,350.38                  |         |
|                                                                    |                           |         |
|                                                                    |                           |         |
| Regional Parks in Warkworth Subdivision                            | Area (ha)                 | Remarks |
| Regional Parks in Warkworth Subdivision<br>Scandrett Regional Park | <b>Area (ha)</b><br>48.18 | Remarks |
|                                                                    | · · · ·                   | Remarks |
| Scandrett Regional Park                                            | 48.18                     | Remarks |
| Scandrett Regional Park<br>Te Muri Regional Park                   | 48.18<br>450.89           | Remarks |

## reorganisation proposals. North Rodney Close Up

More information and the full data set can be found at aucklandcouncil.govt.nz/EN/AboutCouncil/HowCouncilWorks/PerformanceAndTransparency/Pages/I ocalgovernmentcommissioninforequest.aspx This file was one of a number of files or pieces of information provided by Auck Local Government Commission information request in regard to the North Rodu