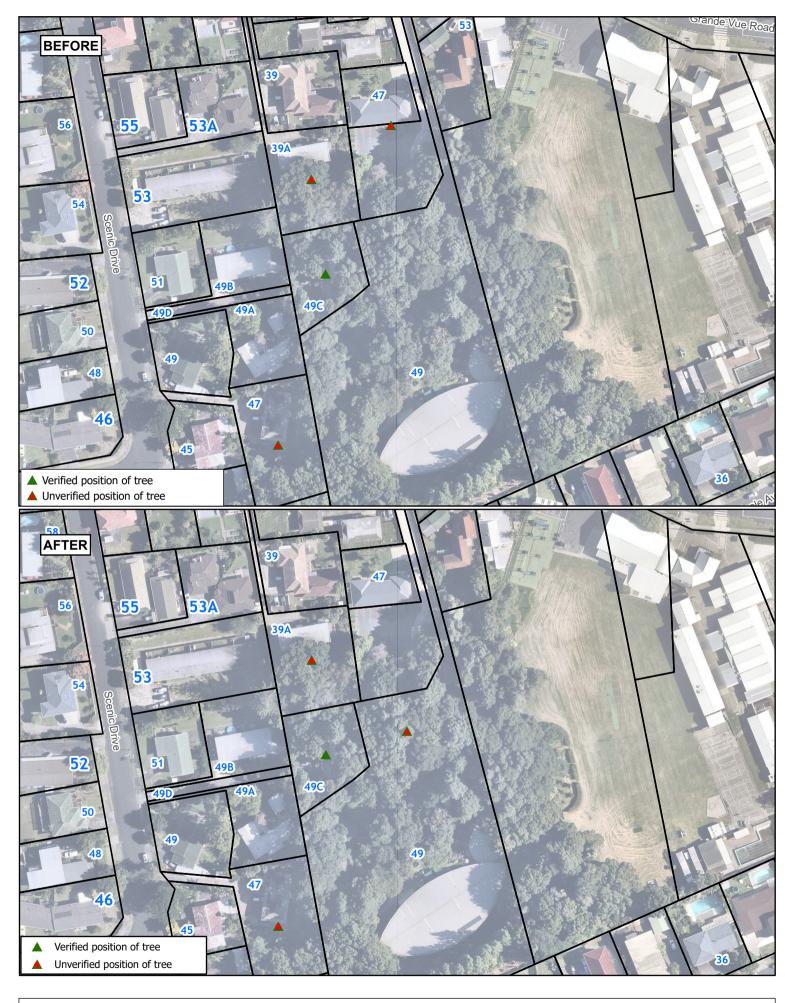

| Provision in AUP or HGI                                   | GIS viewer of AUP planning maps, notable tree triangle (red)                                                                                                                                                                                                                                                                                                                                                                                                                                                                                                                                 |
|-----------------------------------------------------------|----------------------------------------------------------------------------------------------------------------------------------------------------------------------------------------------------------------------------------------------------------------------------------------------------------------------------------------------------------------------------------------------------------------------------------------------------------------------------------------------------------------------------------------------------------------------------------------------|
| District Plan                                             |                                                                                                                                                                                                                                                                                                                                                                                                                                                                                                                                                                                              |
| Subject site and legal description (if applicable)        | 47 & 49 Grande Vue Road, Manurewa (Trees ID 1775)                                                                                                                                                                                                                                                                                                                                                                                                                                                                                                                                            |
| Nature of error                                           | A subdivision (and subsequent land use consent, BUN60328375) has altered the legal description (and address) for a group of trees (ID 1775) that are indicated by a red triangle (unverified position) on the AUP planning maps — refer Attachment 1. The location of this triangle needs to be corrected because the parcel of land it is within has been subdivided from 47 Grande Vue Road and amalgamated into 49 Grande Vue Road. It is appropriate therefore that it is correctly shown to be more centrally positioned within the enlarged site at 49 Grande Vue Road - Attachment 2. |
| Effect of change                                          | The change corrects the location of a red tree triangle on the AUP maps, currently at "47 Grande Vue Road". The effect is neutral as a subdivision of 47 Grande Vue Road has occurred and the land parcel it is now in has been amalgamated to become part of the property immediately south, 49 Grande Vue Road.                                                                                                                                                                                                                                                                            |
| Changes required to be made (text and/or intext diagrams) | No changes are required to be made at this time to the Schedule as part of this map correction.                                                                                                                                                                                                                                                                                                                                                                                                                                                                                              |
| Changes required to be made (AUP or HGI maps)             | Amend the position of the notable tree (red) triangle in the AUP maps to be as shown in Attachment 2.                                                                                                                                                                                                                                                                                                                                                                                                                                                                                        |
| Attachments                                               | Attachment 1: Map of subdivision of 47 Grande Vue Road prepared by the GIS team.  Attachment 2: Map showing relocated position of tree triangle from 47                                                                                                                                                                                                                                                                                                                                                                                                                                      |

**Attachment 1**: Map of subdivision of 47 Grande Vue Road prepared by the GIS team showing location of notable trees triangle (red) at 47 Grande Vue Road.

Attachment 1 follows this document.

**Attachment 2**: Plan prepared by GIS Team showing relocated position of tree triangle (red) from 47 Grande Vue Road to 49 Grande View Road.

Attachment 2 follows this document.

**Notable Tree / Notable Group of Trees** February 2024 Map 1/1 (LINZ Parcel update monthly record) Grande Vue Road Lot 2 DP 585949 Lot 3 DP 40487 Lot 1 DP 585949

10

Unverified position of tree

Parcel boundary

20

New subdivision boundary

Plans and Places

| Туре    | SCHEDULE | Legal_Description_NEW | Legal_Description_OLD | Address_NEW                  | Address_OLD                  | Reason_for_Change | Subdivision_Created_Date |
|---------|----------|-----------------------|-----------------------|------------------------------|------------------------------|-------------------|--------------------------|
| Notable | 1775     | Lot 1 DP 585949       | Lot 3 DP 40487        | 49 Grande Vue Road HILL PARK | 47 Grande Vue Road HILL PARK | DELETE            | 02_February_2024         |
|         |          |                       |                       |                              |                              |                   |                          |