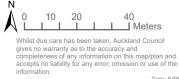

| Provision in AUP or HGI                                   | GIS viewer of AUP planning maps, notable tree triangle (red)                                                                                                                                                                                                                                                                                                                                                                                                                                                                                                                                 |
|-----------------------------------------------------------|----------------------------------------------------------------------------------------------------------------------------------------------------------------------------------------------------------------------------------------------------------------------------------------------------------------------------------------------------------------------------------------------------------------------------------------------------------------------------------------------------------------------------------------------------------------------------------------------|
| District Plan                                             |                                                                                                                                                                                                                                                                                                                                                                                                                                                                                                                                                                                              |
| Subject site and legal description (if applicable)        | 47 & 49 Grande Vue Road, Manurewa (Trees ID 1775)                                                                                                                                                                                                                                                                                                                                                                                                                                                                                                                                            |
| Nature of error                                           | A subdivision (and subsequent land use consent, BUN60328375) has altered the legal description (and address) for a group of trees (ID 1775) that are indicated by a red triangle (unverified position) on the AUP planning maps — refer Attachment 1. The location of this triangle needs to be corrected because the parcel of land it is within has been subdivided from 47 Grande Vue Road and amalgamated into 49 Grande Vue Road. It is appropriate therefore that it is correctly shown to be more centrally positioned within the enlarged site at 49 Grande Vue Road - Attachment 2. |
| Effect of change                                          | The change corrects the location of a red tree triangle on the AUP maps, currently at "47 Grande Vue Road". The effect is neutral as a subdivision of 47 Grande Vue Road has occurred and the land parcel it is now in has been amalgamated to become part of the property immediately south, 49 Grande Vue Road.                                                                                                                                                                                                                                                                            |
| Changes required to be made (text and/or intext diagrams) | No changes are required to be made at this time to the Schedule as part of this map correction.                                                                                                                                                                                                                                                                                                                                                                                                                                                                                              |
| Changes required to be made (AUP or HGI maps)             | Amend the position of the notable tree (red) triangle in the AUP maps to be as shown in Attachment 2.                                                                                                                                                                                                                                                                                                                                                                                                                                                                                        |
| Attachments                                               | Attachment 1: Map of subdivision of 47 Grande Vue Road prepared by the GIS team.  Attachment 2: Map showing relocated position of tree triangle from 47                                                                                                                                                                                                                                                                                                                                                                                                                                      |

**Attachment 1**: Map of subdivision of 47 Grande Vue Road prepared by the GIS team showing location of notable trees triangle (red) at 47 Grande Vue Road.

Attachment 1 follows this document.

**Attachment 2**: Plan prepared by GIS Team showing relocated position of tree triangle (red) from 47 Grande Vue Road to 49 Grande View Road.

Attachment 2 follows this document.

**Notable Tree / Notable Group of Trees** February 2024 Map 1/1 (LINZ Parcel update monthly record) Grande Vue Road Lot 2 DP 585949 Lot 3 DP 40487 Lot 1 DP 585949

10

Unverified position of tree

40m

Notable Tree 1775 shift location to the centre of the grove of trees