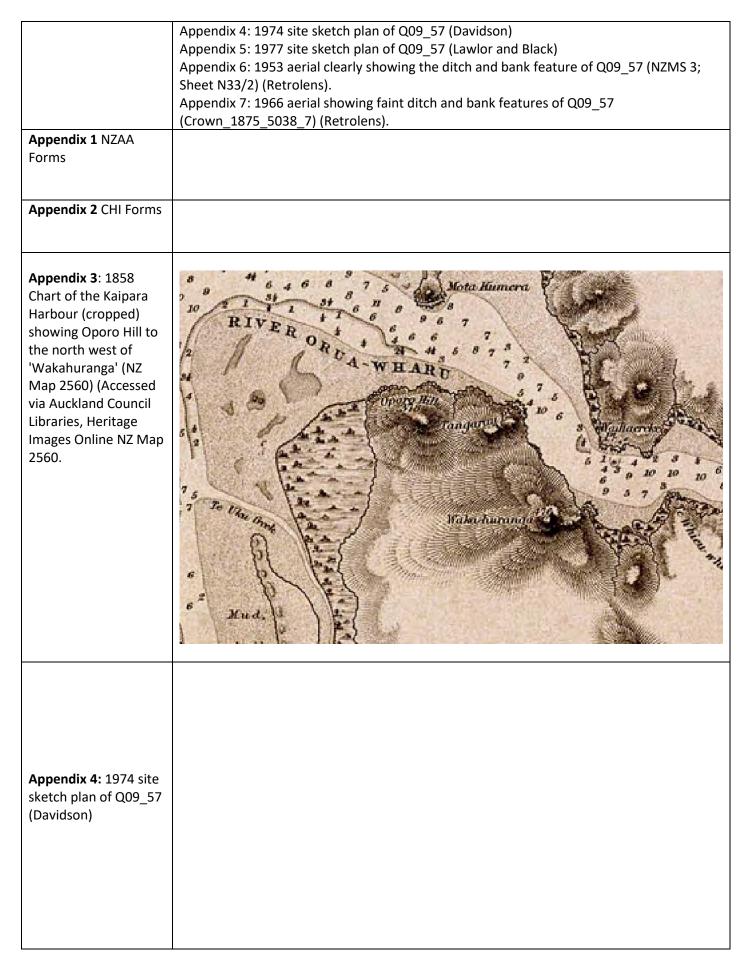

| 10143 | SO8_110 | - | Timber<br>milling | Campsite, possibly 1880s (Furey & Stuart 1980).                                           | -             |
|-------|---------|---|-------------------|-------------------------------------------------------------------------------------------|---------------|
| 12371 | T08_110 | - | Timber<br>milling | Dam (Sewell 1997)                                                                         | -             |
| 12300 | T08_103 | - | Timber<br>milling | Hauler hut / campsite, Perry's -<br>Hill                                                  |               |
| 12370 | T08_109 | - | Gum<br>digging    | Dunbar Awana Flats gum<br>diggers site                                                    | -             |
| 12298 | T08_101 | - | Timber<br>milling | Campsite 1926-39 (Sewell 1997).                                                           | -             |
| 8855  | T08_50  | - | Timber<br>milling | KTC tramline 1926-41 (Dodd 2005).                                                         | -             |
| 12299 | T08_102 | - | Timber<br>milling | Palmer's timber logging camp<br>(Dodd 2005)                                               | -             |
| 12373 | T08_112 | - | Timber<br>milling | European house site with debris (Sewell 1997).                                            | -             |
| 9941  | S08_92  | - | Pit/terrace       | Terrace and midden original locat<br>Bartlett & Bates (Dodd 2006).                        | ed in 1980 by |
|       |         |   |                   | Copy of sketch plan showing location of GPS and p                                         | Torick        |
| 12261 | S08_2   | - | Midden            | Thin layer approx. 2.5m long, reported in 1974 (Davis).                                   | -             |
| 16705 | S08_309 | - | Pit/terrace       | Several terraces and 15m of midden (Sewell 1991).                                         | -             |
| 16702 | S08_306 | - | Pits              | Two pits on a ridge. Old fig tree<br>20m distant, old homestead in<br>area (Sewell 1991). | -             |
| 10894 | S08_276 | - | Gum<br>digging    | Campsite, Puttons. Also planted a fig tree (Sewell 1993).                                 | -             |
| 16703 | S08_307 | - | Terraces          | Three terraces on knoll on<br>highest part of east ridge<br>(Sewell 1991).                | -             |