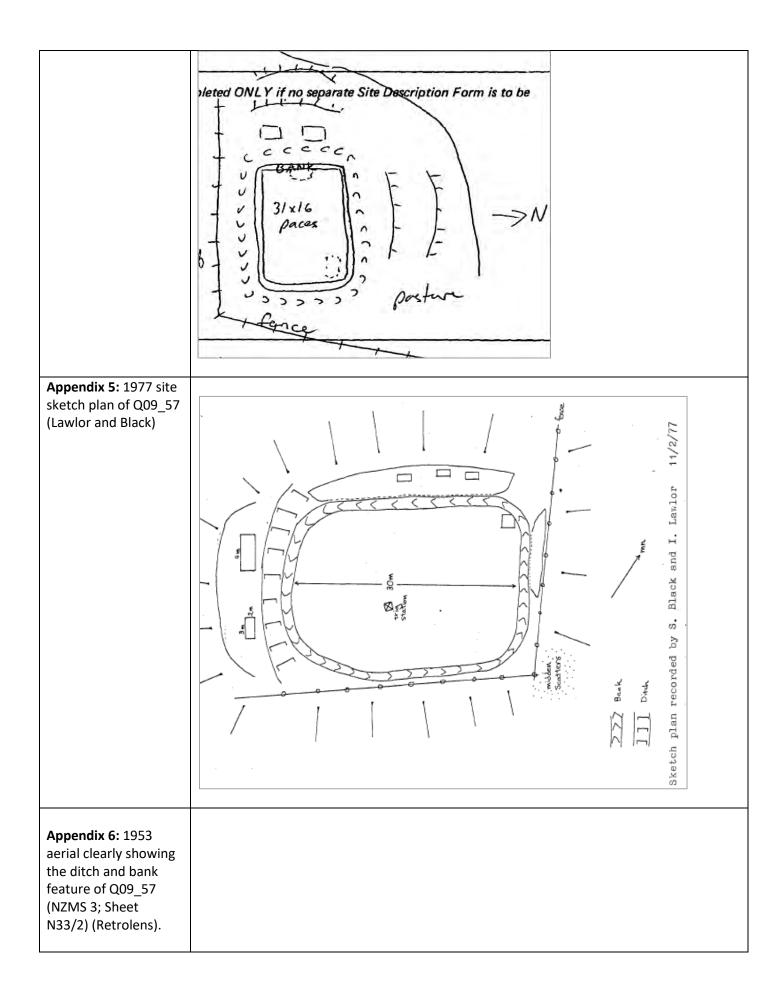

| 10143 | SO8_110 | - | Timber<br>milling | Campsite, possibly 1880s (Furey & Stuart 1980).                                           | -             |
|-------|---------|---|-------------------|-------------------------------------------------------------------------------------------|---------------|
| 12371 | T08_110 | - | Timber<br>milling | Dam (Sewell 1997)                                                                         | -             |
| 12300 | T08_103 | - | Timber<br>milling | Hauler hut / campsite, Perry's -<br>Hill                                                  |               |
| 12370 | T08_109 | - | Gum<br>digging    | Dunbar Awana Flats gum<br>diggers site                                                    | -             |
| 12298 | T08_101 | - | Timber<br>milling | Campsite 1926-39 (Sewell 1997).                                                           | -             |
| 8855  | T08_50  | - | Timber<br>milling | KTC tramline 1926-41 (Dodd 2005).                                                         | -             |
| 12299 | T08_102 | - | Timber<br>milling | Palmer's timber logging camp<br>(Dodd 2005)                                               | -             |
| 12373 | T08_112 | - | Timber<br>milling | European house site with debris (Sewell 1997).                                            | -             |
| 9941  | S08_92  | - | Pit/terrace       | Terrace and midden original locat<br>Bartlett & Bates (Dodd 2006).                        | ed in 1980 by |
|       |         |   |                   | Copy of sketch plan showing location of GPS and p                                         | Torick        |
| 12261 | S08_2   | - | Midden            | Thin layer approx. 2.5m long, reported in 1974 (Davis).                                   | -             |
| 16705 | S08_309 | - | Pit/terrace       | Several terraces and 15m of midden (Sewell 1991).                                         | -             |
| 16702 | S08_306 | - | Pits              | Two pits on a ridge. Old fig tree<br>20m distant, old homestead in<br>area (Sewell 1991). | -             |
| 10894 | S08_276 | - | Gum<br>digging    | Campsite, Puttons. Also planted a fig tree (Sewell 1993).                                 | -             |
| 16703 | S08_307 | - | Terraces          | Three terraces on knoll on<br>highest part of east ridge<br>(Sewell 1991).                | -             |