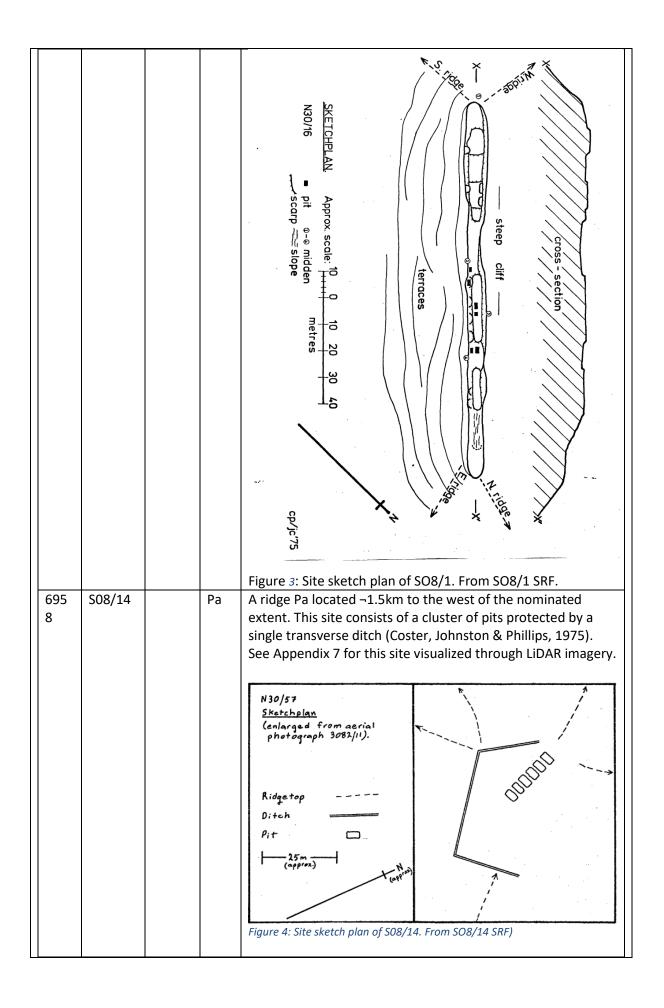

----------------------------------------------------|-------------------|
| 695<br>7 | S08/1 |                       | Pa               | Description, condition, Source       Associated images         Large ridge Pa in a prominent position -1km to the west of the nominated extent. 5 – 6 large terraces are easily observed, with smaller ones observed running throughout them. The largest of the scarps associated with these terrace is 4m. A large platform is also positioned on the summit. Shell scatter recorded throughout. A ditch is positioned below the lowest terrace (Coster, Johnston & Phillips, 1973). See Appendix 7 for this site visualized through LiDAR imagery.         Figure 2: SO8/1 as it appears in 1960's aerial imagery. Retrolens SN1283         Grown_1283_3082 |                   |



|        |        |                                                                                                                                                                                                   |                  | Figure 5 S08/14 as it appears in 1960's aerial imagery. Retrolens SN1283         Crown_1283_3082. |  |
|--------|--------|---------------------------------------------------------------------------------------------------------------------------------------------------------------------------------------------------|------------------|---------------------------------------------------------------------------------------------------|--|
| -      | T08/14 |