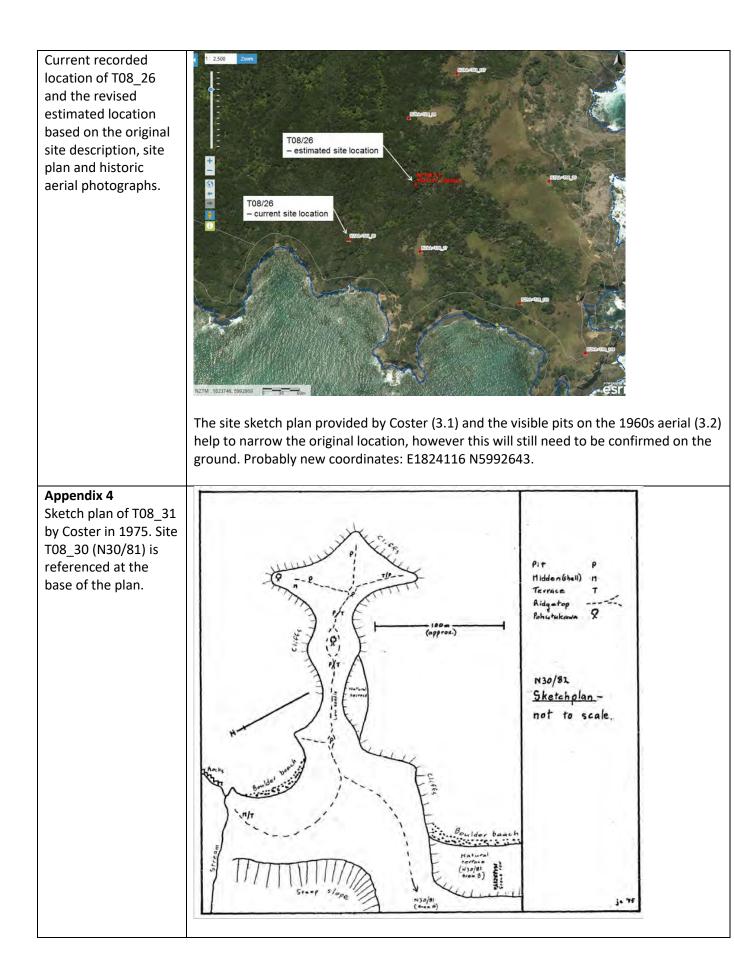

|
| of T08 26. The three                               |                                                                                                    |
| —                                                  |                                                                                                    |
| pits marked d, e, and f<br>are visible in the 1960 |                                                                                                    |
| are visible in the 1960                            |                                                                                                    |
| aerial                                             |                                                                                                    |







#### Appendix 6.1

Field book (FB) 688 by Sidney Weetman 1885/6 pp43 showing landing reserve in Korotiti Bay (173) and an associated track. Details such as the hut, sandstone cliffs or puriri root are not recoded on final plans such as SO3770.<sup>7</sup>



Weetman's 1885 survey records extensive swamp land around Awana with adjacent land regularly inundated. He recorded the swamp lands as sources of flax, raupo and wiwi. He also recorded European huts and marked tracks between forested areas.

<sup>&</sup>lt;sup>7</sup> LINZ: NA\_0688-0026. Retrieved 7th Apr 2021 12:57, from https://linz.recollect.co.nz/nodes/view/256631







#### Summary of Archaeological Evidence – Te Rae o Kawharu MWH000251

#### Disclaimer

The archaeological information below is a summary of the known document