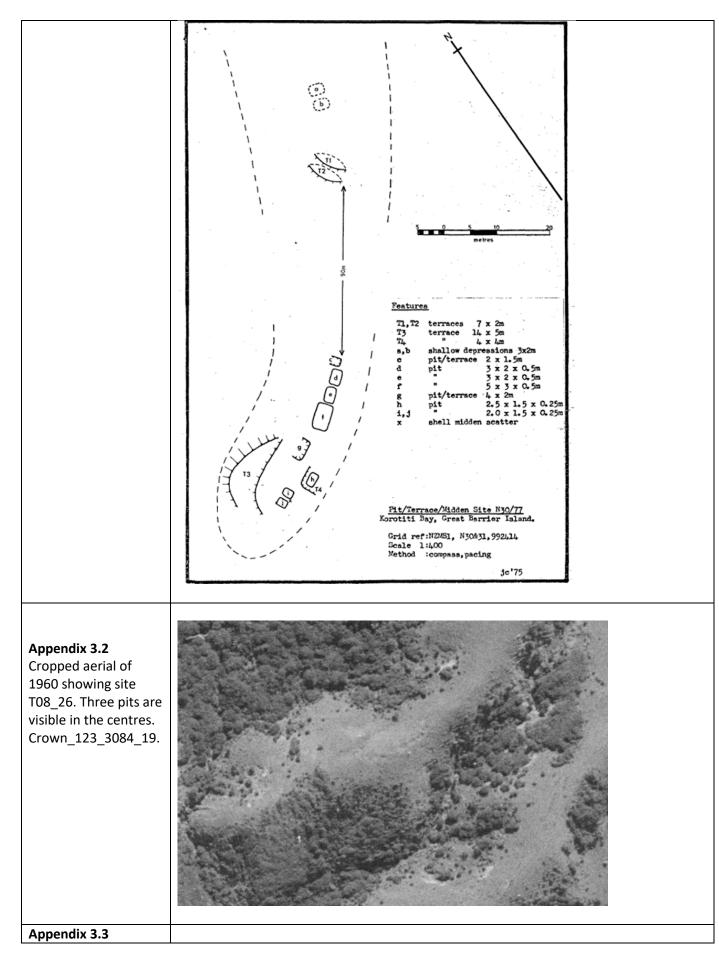

|
| of T08 26. The three                               |                                                                                                    |
| —                                                  |                                                                                                    |
| pits marked d, e, and f<br>are visible in the 1960 |                                                                                                    |
| are visible in the 1960                            |                                                                                                    |
| aerial                                             |                                                                                                    |







#### Appendix 6.1

Field book (FB) 688 by Sidney Weetman 1885/6 pp43 showing landing reserve in Korotiti Bay (173) and an associated track. Details such as the hut, sandstone cliffs or puriri root are not recoded on final plans such as SO3770.<sup>7</sup>



Weetman's 1885 survey records extensive swamp land around Awana with adjacent land regularly inundated. He recorded the swamp lands as sources of flax, raupo and wiwi. He also recorded European huts and marked tracks between forested areas.

<sup>&</sup>lt;sup>7</sup> LINZ: NA\_0688-0026. Retrieved 7th Apr 2021 12:57, from https://linz.recollect.co.nz/nodes/view/256631







#### Summary of Archaeological Evidence – Te Rae o Kawharu MWH000251

#### Disclaimer

The archaeological information below is a summary of the known docume