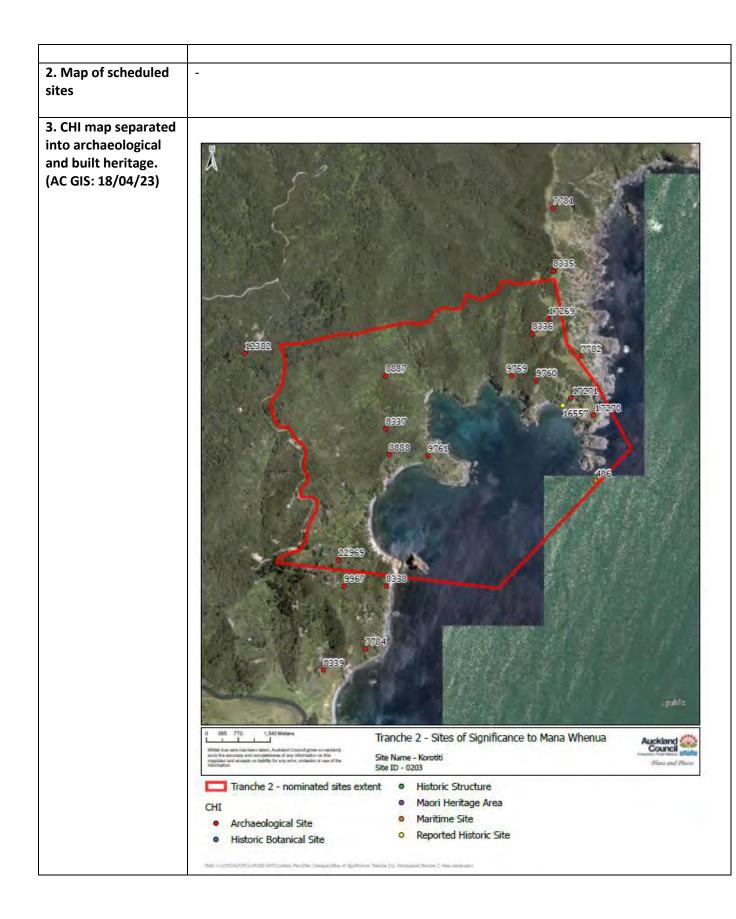

|
| Land ownership                                | Both public and private                                                                       |
| MW map showing<br>nominated area (s32<br>CVA) |                                                                                               |
| Maps                                          | 1. Regional location         2. Map of scheduled sites         3. CHI map         4. NZAA map |
| 1. Regional location                          |                                                                                               |

 <sup>&</sup>lt;sup>3</sup> Section 6 HNZPTA defines the term. See <u>https://www.heritage.org.nz/protecting-heritage/archaeology</u>
 <sup>4</sup> Definition 4, OED.com

Site<sup>3</sup>





|        | Several middens are also located within the nominated extent, though these are not described in any great detail in their associated site record forms.                                  |
|--------|------------------------------------------------------------------------------------------------------------------------------------------------------------------------------------------|
| Tables | Table 1: Documentary archaeological evidence of Māori originTable 2: Other historic heritage sites in the nominated area.Table 3: Historic heritage sites adjacent to the nominated area |

## Table 4: Documentary archaeological evidence of Māori origin

The following table indicates this is a significant landscape of strategic importance. Elevated areas have been modified for various use