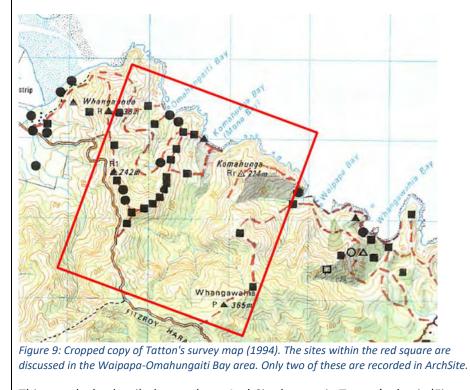

## Table 3: Historic heritage sites adjacent to the nominated area

More Māori sites are recorded outside the nominated area, approx. 1-2km from the nominated area. The predominance of Māori sites occurs along the coast or waterways, as on the mainland.

| СНІ   | NZAA    | HNZPT<br>list<br>Y/N | Site type            | Description, condition, Source                                                                                                                     | Associated<br>images |
|-------|---------|----------------------|----------------------|----------------------------------------------------------------------------------------------------------------------------------------------------|----------------------|
| 11518 | SO8_31  | -                    | Burial               | Burial site. Four individuals<br>between two large boulders<br>(Newman 1977).                                                                      | -                    |
| 7653  | S08_53  | -                    | Pit/terrace          | A total of 10 pits, one group of<br>3, the other a group of 7. Not<br>gumdigger holes as these pits<br>are uniform and systematically<br>arranged. | -                    |
|       |         | -                    |                      |                                                                                                                                                    | -                    |
| 12282 | SO8_394 | -                    | Timber<br>milling    | Lovey Bowman camp (Sewell 1997).                                                                                                                   | -                    |
| 12283 | SO8_395 | -                    | Timber<br>milling    | Campsite (Sewell 1997).                                                                                                                            | -                    |
| 9518  | S08_104 | -                    | Timber<br>milling    | Driving dam remains (Furey & Stuart 1980).                                                                                                         | -                    |
| 10140 | S08_107 | -                    | Historic<br>domestic | Campsilte. Stone fireplace,<br>corrugated iron, small terraces<br>with drains (Furey & Stuart<br>1980).                                            | -                    |
| 10141 | S08_108 | -                    | Historic<br>domestic | Campsite with European debris<br>(Furey & Stuart 1980).                                                                                            | -                    |
| 12263 | S08_372 | -                    | Timber<br>milling    | Wairahi Dam No.13, marked on SO3789 (1885) (Sewell 1997).                                                                                          | -                    |
| 16136 | S08_454 | -                    | Timber<br>milling    | Single men's camp along KTC tramline. (Dodd 2005).                                                                                                 | -                    |
| 16056 | S08_455 | -                    | Timber<br>milling    | Sterling's hut and hauler<br>platform, Sterling's Hill incline<br>(Dodd 2005).                                                                     | -                    |
| 15935 | S0_458  | -                    | Timber<br>milling    | Campsite, No.2. Trestle bridge<br>remains, skid site, tramline<br>(Dodd 2005).                                                                     | -                    |
| 16508 | S08_459 | -                    | Timber<br>milling    | Findspot 3'6" bogey wheels. On<br>KTC tramway route (Dodd<br>2005).                                                                                | -                    |
| 12285 | S08_397 | -                    | Timber<br>milling    | Campsite, Jim Petrie. Also,<br>hauler site and findsport for<br>historic midden, chains, bricks<br>etc. (Dodd 2005).                               | -                    |
| 16507 | S08_457 | -                    | Timber<br>milling    | Campsite No.5. Hut floor,<br>artefacts (historic), stone<br>alignment, track platform (Dodd<br>2005).                                              | -                    |
| 16506 | SO8_456 | -                    | Timber<br>milling    | Campsite, Mita Smith the blacksmith (Dodd 2005).                                                                                                   | -                    |