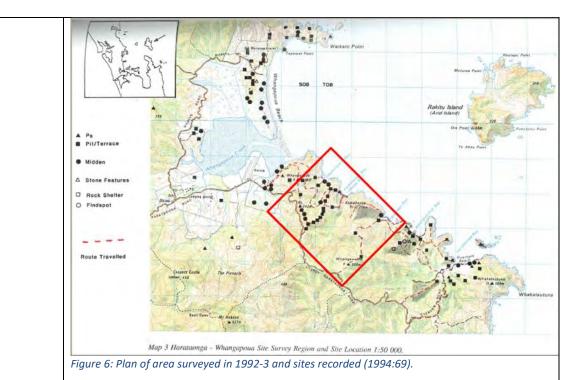

alat checked ENTERED in Reg. No. 133 186 Folio CAR OF CROPPE L 6975 Proclamates class of of with 6 m c red to tored apply ENTERED on Record this iny of Beg. No.2 Canalles 2D1507 trues uccon læ D. 26 ¢ There are more sites outside the nominated extent, recorded and unrecorded, and to the north and south and beyond those in Table 3. **Appendix 6** The NZAA archaeological record for the area surrounding the nominated extent More sites is incomplete – both the CHI and ArchSite have an apparent gap between beyond the Waipapa Bay south of the nominated extent, and the Omahungaiti in the north. extent of place This area was surveyed by Kim Tatton, though the records have never been submitted to any databases. The details of this survey are detailed in their 1994 thesis, and are discussed below.



Comparing the land between Waipapa and Omahungaiti, there are four sites recorded in the CHI and ArchSite (see below), but this same area in Tatton's survey shows 30 sites (Figure 2), a significantly higher number than in the NZAA database.



Figure 7: NZAA database showing recorded sites in the same area Tatton surveyed in 1994.

Sites recorded from Waipapa to Harataonga Bay (south of nominated extent) Between Waipapa Bay and Harataonga Bay (see Error! Reference source not found.2) include four pā sites and a combination of ten pit and /or terrace sites – all indicative of occupation and horticulture. There are identified archaeological landscapes even further east, at greater distance so not included.



Figure 8: Cropped site map of archaeological sites from Waipapa Bay to Harataonga