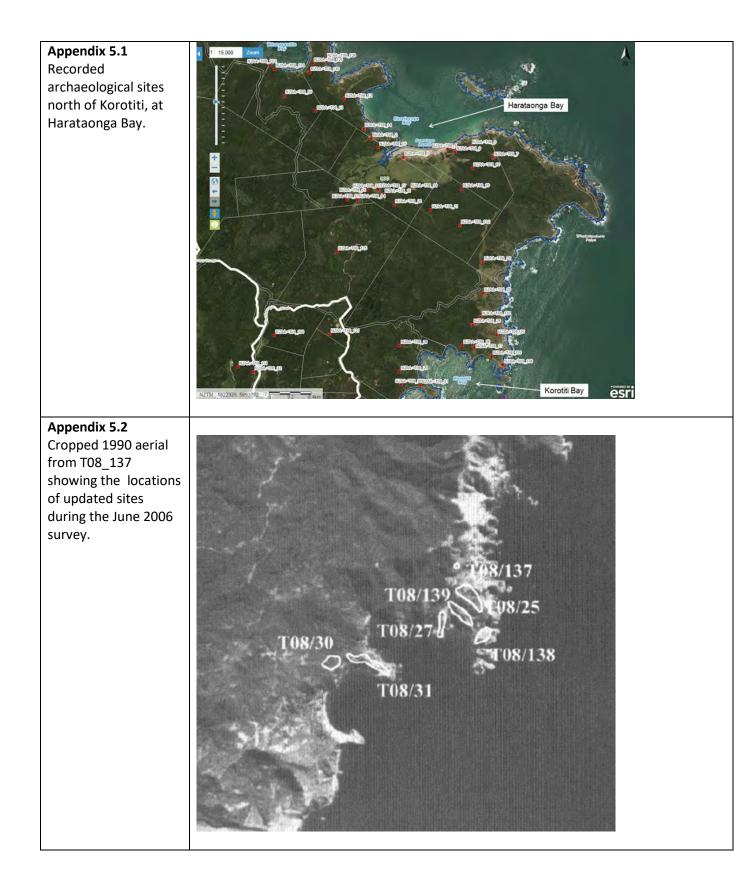

|
| of T08 26. The three                               |                                                                                                    |
| —                                                  |                                                                                                    |
| pits marked d, e, and f<br>are visible in the 1960 |                                                                                                    |
| are visible in the 1960                            |                                                                                                    |
| aerial                                             |                                                                                                    |







#### Appendix 6.1

Field book (FB) 688 by Sidney Weetman 1885/6 pp43 showing landing reserve in Korotiti Bay (173) and an associated track. Details such as the hut, sandstone cliffs or puriri root are not recoded on final plans such as SO3770.<sup>7</sup>



Weetman's 1885 survey records extensive swamp land around Awana with adjacent land regularly inundated. He recorded the swamp lands as sources of flax, raupo and wiwi. He also recorded European huts and marked tracks between forested areas.

<sup>&</sup>lt;sup>7</sup> LINZ: NA\_0688-0026. Retrieved 7th Apr 2021 12:57, from https://linz.recollect.co.nz/nodes/view/256631







#### Summary of Archaeological Evidence – Te Rae o Kawharu MWH000251

#### Disclaimer

The archaeological information below is a summary of the known documentar