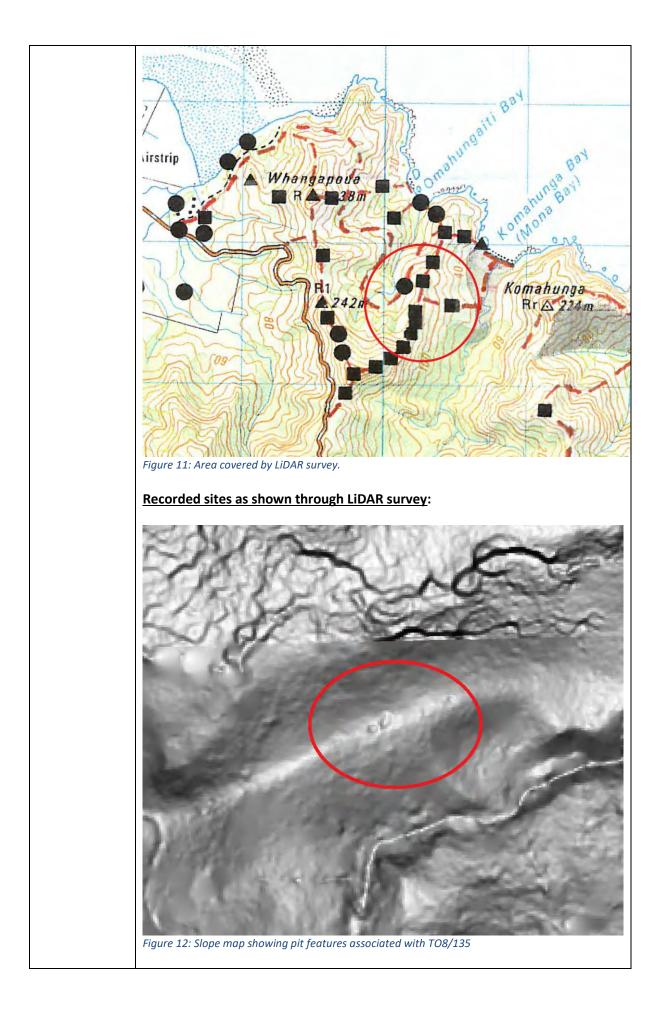

| СНІ   | NZAA    | HNZPT<br>list<br>Y/N | Site type            | Description, condition, Source                                                                                                                     | Associated<br>images |
|-------|---------|----------------------|----------------------|----------------------------------------------------------------------------------------------------------------------------------------------------|----------------------|
| 11518 | SO8_31  | -                    | Burial               | Burial site. Four individuals<br>between two large boulders<br>(Newman 1977).                                                                      | -                    |
| 7653  | S08_53  | -                    | Pit/terrace          | A total of 10 pits, one group of<br>3, the other a group of 7. Not<br>gumdigger holes as these pits<br>are uniform and systematically<br>arranged. | -                    |
|       |         | -                    |                      |                                                                                                                                                    | -                    |
| 12282 | SO8_394 | -                    | Timber<br>milling    | Lovey Bowman camp (Sewell 1997).                                                                                                                   | -                    |
| 12283 | SO8_395 | -                    | Timber<br>milling    | Campsite (Sewell 1997).                                                                                                                            | -                    |
| 9518  | S08_104 | -                    | Timber<br>milling    | Driving dam remains (Furey & Stuart 1980).                                                                                                         | -                    |
| 10140 | S08_107 | -                    | Historic<br>domestic | Campsilte. Stone fireplace,<br>corrugated iron, small terraces<br>with drains (Furey & Stuart<br>1980).                                            | -                    |
| 10141 | S08_108 | -                    | Historic<br>domestic | Campsite with European debris<br>(Furey & Stuart 1980).                                                                                            | -                    |
| 12263 | S08_372 | -                    | Timber<br>milling    | Wairahi Dam No.13, marked on SO3789 (1885) (Sewell 1997).                                                                                          | -                    |
| 16136 | S08_454 | -                    | Timber<br>milling    | Single men's camp along KTC tramline. (Dodd 2005).                                                                                                 | -                    |
| 16056 | S08_455 | -                    | Timber<br>milling    | Sterling's hut and hauler<br>platform, Sterling's Hill incline<br>(Dodd 2005).                                                                     | -                    |
| 15935 | S0_458  | -                    | Timber<br>milling    | Campsite, No.2. Trestle bridge<br>remains, skid site, tramline<br>(Dodd 2005).                                                                     | -                    |
| 16508 | S08_459 | -                    | Timber<br>milling    | Findspot 3'6" bogey wheels. On<br>KTC tramway route (Dodd<br>2005).                                                                                | -                    |
| 12285 | S08_397 | -                    | Timber<br>milling    | Campsite, Jim Petrie. Also,<br>hauler site and findsport for<br>historic midden, chains, bricks<br>etc. (Dodd 2005).                               | -                    |
| 16507 | S08_457 | -                    | Timber<br>milling    | Campsite No.5. Hut floor,<br>artefacts (historic), stone<br>alignment, track platform (Dodd<br>2005).                                              | -                    |
| 16506 | SO8_456 | -                    | Timber<br>milling    | Campsite, Mita Smith the blacksmith (Dodd 2005).                                                                                                   | -                    |