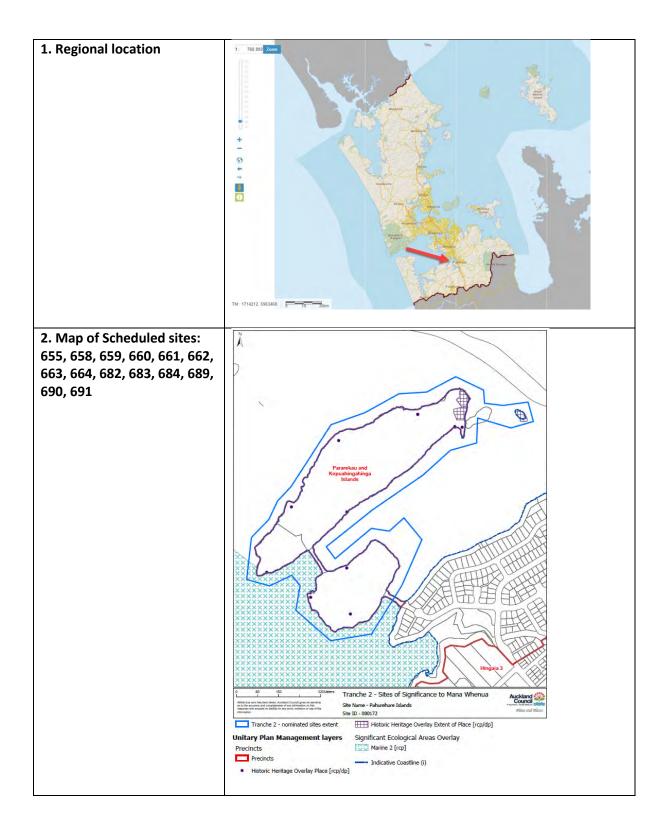

| Name of Site                                        | Hirakimata, Aotea Great Barrier                                                                                                                                                                                                                                                                                                                                                                                                                                                                                                                                                                        |
|-----------------------------------------------------|--------------------------------------------------------------------------------------------------------------------------------------------------------------------------------------------------------------------------------------------------------------------------------------------------------------------------------------------------------------------------------------------------------------------------------------------------------------------------------------------------------------------------------------------------------------------------------------------------------|
| MWH number                                          | MWH000112                                                                                                                                                                                                                                                                                                                                                                                                                                                                                                                                                                                              |
| Address                                             | Part 660 Whangaparapara Road, Great Barrier 0991; 90 Kaiaraara Bay Road<br>Great Barrier Island Auckland 0991; ALLOTS 187 225 164-6 170 220 221 PT 170<br>AOTEA PSH Aotea Road Great Barrier Island 0991.<br>1041 Aotea Road Great Barrier Island Auckland 0991<br>1040 Aotea Road Great Barrier Island Auckland 0991<br>Aotea Road Great Barrier Island Auckland 0991<br>984A Aotea Road Great Barrier Island Auckland 0991<br>Aotea Road Great Barrier Island Auckland 0991<br>984A Aotea Road Great Barrier Island Auckland 0991<br>Parish HARATAONGA Aotea Road Great Barrier Island Auckland 0991 |
| Land                                                | Both public and private                                                                                                                                                                                                                                                                                                                                                                                                                                                                                                                                                                                |
| ownership                                           |                                                                                                                                                                                                                                                                                                                                                                                                                                                                                                                                                                                                        |
| MW map<br>showing<br>nominated<br>area (s32<br>CVA) |                                                                                                                                                                                                                                                                                                                                                                                                                                                                                                                                                                                                        |
| Maps                                                | <ol> <li>Regional location</li> <li>Map of scheduled sites - None</li> <li>CHI map (AC GIS 14/06/21)</li> <li>NZAA map (AC GIS 8/06/21)</li> </ol>                                                                                                                                                                                                                                                                                                                                                                                                                                                     |
| 1. Regional<br>Location                             |                                                                                                                                                                                                                                                                                                                                                                                                                                                                                                                                                                                                        |