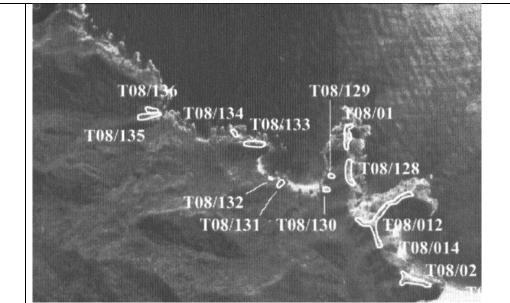

etails of this survey are detailed in their 1994 thesis, and are discussed below.



Comparing the land between Waipapa and Omahungaiti, there are four sites recorded in the CHI and ArchSite (see below), but this same area in Tatton's survey shows 30 sites (Figure 2), a significantly higher number than in the NZAA database.



Figure 7: NZAA database showing recorded sites in the same area Tatton surveyed in 1994.

Sites recorded from Waipapa to Harataonga Bay (south of nominated extent) Between Waipapa Bay and Harataonga Bay (see Error! Reference source not found.2) include four pā sites and a combination of ten pit and /or terrace sites – all indicative of occupation and horticulture. There are identified archaeological landscapes even further east, at greater distance so not included.



Figure 8: Cropped site map of archaeological sites from Waipapa Bay to Harataonga Bay, south east of the nominated extent. (Dodd 2006)

## Waipapa Bay to Omahungaiti Bay (north of nominated extent)

ArchSite records two sites in this area, which extends from Waipapa north to Omahungaiti Bay and inland to Aotea Road. These sites are a midden (S08\_2) adjacent to Aotea Road, and a pit site (S08\_18) approximately 800m to the north of S08\_2. Both appear to have been recorded by Tatton.<sup>6</sup>



This area lacks detailed records on ArchSite but again Tatton's thesis (Figure 5) shows a large number were recorded here during Tatton's survey; some 20 pit / terrace sites, 5 midden sites and 3 pā. Of the three pā, the first is located at the northwest end of Komahunga Bay, the second is inl