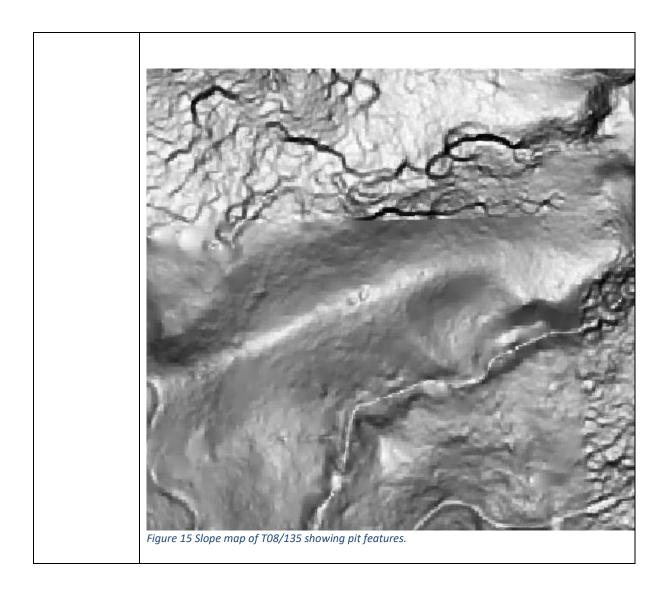

tre, meaning that more<br>subtle archaeological features may not be visible.<br>Where unidentified sites are concerned, LiDAR is effective at quickly identifying<br>suspicious features in the landscape, though needs to be used in conjunction<br>with ground surveying to accurately make a final determination as to whether<br>identified points of interest are archaeological or not.<br><b>Supporting Tatton's recorded features:</b><br>LiDAR survey can reveal several archaeological features that correspond to<br>those identified by Tatton's thesis described above. This is particularly helpful<br>where features are only briefly described. |

 <sup>&</sup>lt;sup>6</sup> As per the site map compared to the current site locations on Geomaps
 <sup>7</sup> Noted on Tatton's map as Whangawahia.









# Summary of Archaeological Evidence – Korotiti MWH000203

## Disclaimer

The archaeological information below is a summary of the known documentary evidence for the nominated area to provide supporting information to mana whenua and council's reporting planner. The summary has been compiled from publicly available information including the Auckland Council Cultural Heritage Inventory (CHI) and the New Zealand Archaeological Association's (NZAA) database ArchSite. Where known data limitations<sup>1</sup> are noted, but information is constantly updated through digital processing; neither the Auckland Council or NZAA guarantee the accuracy of the data and site locations are only indicative.

| Document status |          |          |         |  |
|-----------------|----------|----------|--