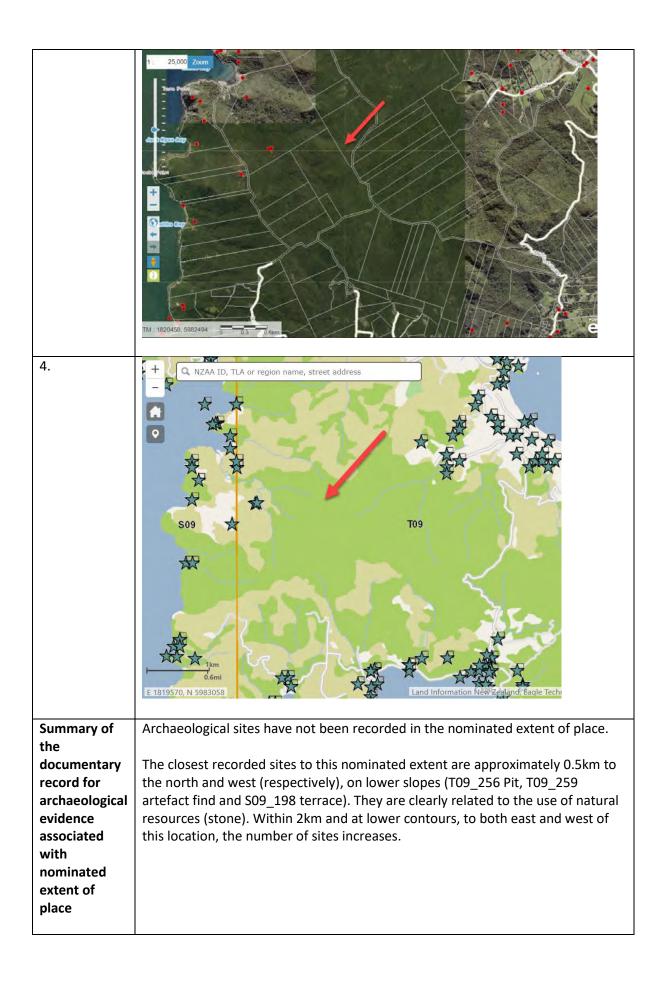

| Name of Site                                        | Hirakimata, Aotea Great Barrier                                                                                                                                                                                                                                                                                                                                                                                                                                                                                                                                                                        |
|-----------------------------------------------------|--------------------------------------------------------------------------------------------------------------------------------------------------------------------------------------------------------------------------------------------------------------------------------------------------------------------------------------------------------------------------------------------------------------------------------------------------------------------------------------------------------------------------------------------------------------------------------------------------------|
| MWH number                                          | MWH000112                                                                                                                                                                                                                                                                                                                                                                                                                                                                                                                                                                                              |
| Address                                             | Part 660 Whangaparapara Road, Great Barrier 0991; 90 Kaiaraara Bay Road<br>Great Barrier Island Auckland 0991; ALLOTS 187 225 164-6 170 220 221 PT 170<br>AOTEA PSH Aotea Road Great Barrier Island 0991.<br>1041 Aotea Road Great Barrier Island Auckland 0991<br>1040 Aotea Road Great Barrier Island Auckland 0991<br>Aotea Road Great Barrier Island Auckland 0991<br>984A Aotea Road Great Barrier Island Auckland 0991<br>Aotea Road Great Barrier Island Auckland 0991<br>984A Aotea Road Great Barrier Island Auckland 0991<br>Parish HARATAONGA Aotea Road Great Barrier Island Auckland 0991 |
| Land                                                | Both public and private                                                                                                                                                                                                                                                                                                                                                                                                                                                                                                                                                                                |
| ownership                                           |                                                                                                                                                                                                                                                                                                                                                                                                                                                                                                                                                                                                        |
| MW map<br>showing<br>nominated<br>area (s32<br>CVA) |                                                                                                                                                                                                                                                                                                                                                                                                                                                                                                                                                                                                        |
| Maps                                                | <ol> <li>Regional location</li> <li>Map of scheduled sites - None</li> <li>CHI map (AC GIS 14/06/21)</li> <li>NZAA map (AC GIS 8/06/21)</li> </ol>                                                                                                                                                                                                                                                                                                                                                                                                                                                     |
| 1. Regional<br>Location                             |                                                                                                                                                                                                                                                                                                                                                                                                                                                                                                                                                                                                        |