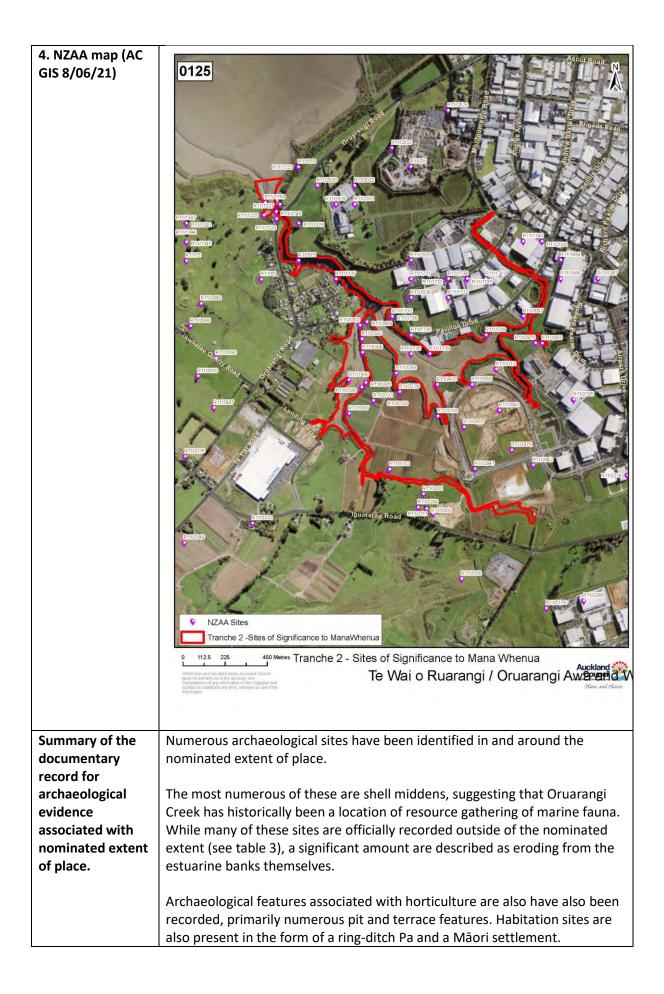

| Name of Site                                        | Hirakimata, Aotea Great Barrier                                                                                                                                                                                                                                                                                                                                                                                                                                                                                                                                                                        |
|-----------------------------------------------------|--------------------------------------------------------------------------------------------------------------------------------------------------------------------------------------------------------------------------------------------------------------------------------------------------------------------------------------------------------------------------------------------------------------------------------------------------------------------------------------------------------------------------------------------------------------------------------------------------------|
| MWH number                                          | MWH000112                                                                                                                                                                                                                                                                                                                                                                                                                                                                                                                                                                                              |
| Address                                             | Part 660 Whangaparapara Road, Great Barrier 0991; 90 Kaiaraara Bay Road<br>Great Barrier Island Auckland 0991; ALLOTS 187 225 164-6 170 220 221 PT 170<br>AOTEA PSH Aotea Road Great Barrier Island 0991.<br>1041 Aotea Road Great Barrier Island Auckland 0991<br>1040 Aotea Road Great Barrier Island Auckland 0991<br>Aotea Road Great Barrier Island Auckland 0991<br>984A Aotea Road Great Barrier Island Auckland 0991<br>Aotea Road Great Barrier Island Auckland 0991<br>984A Aotea Road Great Barrier Island Auckland 0991<br>Parish HARATAONGA Aotea Road Great Barrier Island Auckland 0991 |
| Land                                                | Both public and private                                                                                                                                                                                                                                                                                                                                                                                                                                                                                                                                                                                |
| ownership                                           |                                                                                                                                                                                                                                                                                                                                                                                                                                                                                                                                                                                                        |
| MW map<br>showing<br>nominated<br>area (s32<br>CVA) |                                                                                                                                                                                                                                                                                                                                                                                                                                                                                                                                                                                                        |
| Maps                                                | <ol> <li>Regional location</li> <li>Map of scheduled sites - None</li> <li>CHI map (AC GIS 14/06/21)</li> <li>NZAA map (AC GIS 8/06/21)</li> </ol>                                                                                                                                                                                                                                                                                                                                                                                                                                                     |
| 1. Regional<br>Location                             |                                                                                                                                                                                                                                                                                                                                                                                                                                                                                                                                                                                                        |

## Table 3: Historic heritage sites adjacent to the nominated area

More Māori sites are recorded outside the nominated area, approx. 1-2km from the nominated area. The predominance of Māori sites occurs along the coast or waterways, as on the mainland.