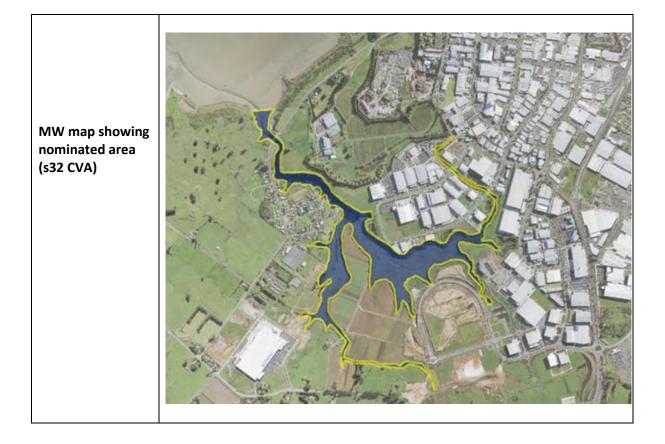

| Name of Site                                        | Hirakimata, Aotea Great Barrier                                                                                                                                                                                                                                                                                                                                                                                                                                                                                                                                                                        |
|-----------------------------------------------------|--------------------------------------------------------------------------------------------------------------------------------------------------------------------------------------------------------------------------------------------------------------------------------------------------------------------------------------------------------------------------------------------------------------------------------------------------------------------------------------------------------------------------------------------------------------------------------------------------------|
| MWH number                                          | MWH000112                                                                                                                                                                                                                                                                                                                                                                                                                                                                                                                                                                                              |
| Address                                             | Part 660 Whangaparapara Road, Great Barrier 0991; 90 Kaiaraara Bay Road<br>Great Barrier Island Auckland 0991; ALLOTS 187 225 164-6 170 220 221 PT 170<br>AOTEA PSH Aotea Road Great Barrier Island 0991.<br>1041 Aotea Road Great Barrier Island Auckland 0991<br>1040 Aotea Road Great Barrier Island Auckland 0991<br>Aotea Road Great Barrier Island Auckland 0991<br>984A Aotea Road Great Barrier Island Auckland 0991<br>Aotea Road Great Barrier Island Auckland 0991<br>984A Aotea Road Great Barrier Island Auckland 0991<br>Parish HARATAONGA Aotea Road Great Barrier Island Auckland 0991 |
| Land                                                | Both public and private                                                                                                                                                                                                                                                                                                                                                                                                                                                                                                                                                                                |
| ownership                                           |                                                                                                                                                                                                                                                                                                                                                                                                                                                                                                                                                                                                        |
| MW map<br>showing<br>nominated<br>area (s32<br>CVA) |                                                                                                                                                                                                                                                                                                                                                                                                                                                                                                                                                                                                        |
| Maps                                                | <ol> <li>Regional location</li> <li>Map of scheduled sites - None</li> <li>CHI map (AC GIS 14/06/21)</li> <li>NZAA map (AC GIS 8/06/21)</li> </ol>                                                                                                                                                                                                                                                                                                                                                                                                                                                     |
| 1. Regional<br>Location                             |                                                                                                                                                                                                                                                                                                                                                                                                                                                                                                                                                                                                        |