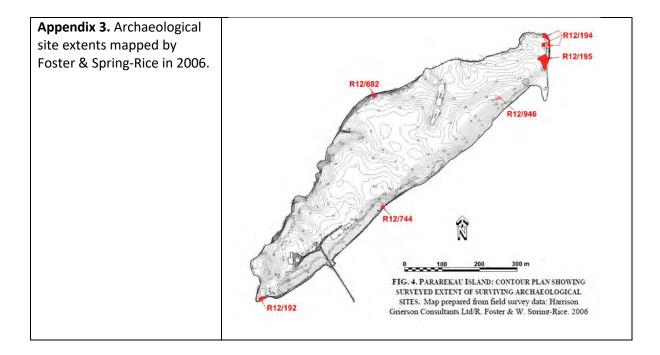

| Name of Site                                        | Hirakimata, Aotea Great Barrier                                                                                                                                                                                                                                                                                                                                                                                                                                                                                                                                                                        |
|-----------------------------------------------------|--------------------------------------------------------------------------------------------------------------------------------------------------------------------------------------------------------------------------------------------------------------------------------------------------------------------------------------------------------------------------------------------------------------------------------------------------------------------------------------------------------------------------------------------------------------------------------------------------------|
| MWH number                                          | MWH000112                                                                                                                                                                                                                                                                                                                                                                                                                                                                                                                                                                                              |
| Address                                             | Part 660 Whangaparapara Road, Great Barrier 0991; 90 Kaiaraara Bay Road<br>Great Barrier Island Auckland 0991; ALLOTS 187 225 164-6 170 220 221 PT 170<br>AOTEA PSH Aotea Road Great Barrier Island 0991.<br>1041 Aotea Road Great Barrier Island Auckland 0991<br>1040 Aotea Road Great Barrier Island Auckland 0991<br>Aotea Road Great Barrier Island Auckland 0991<br>984A Aotea Road Great Barrier Island Auckland 0991<br>Aotea Road Great Barrier Island Auckland 0991<br>984A Aotea Road Great Barrier Island Auckland 0991<br>Parish HARATAONGA Aotea Road Great Barrier Island Auckland 0991 |
| Land                                                | Both public and private                                                                                                                                                                                                                                                                                                                                                                                                                                                                                                                                                                                |
| ownership                                           |                                                                                                                                                                                                                                                                                                                                                                                                                                                                                                                                                                                                        |
| MW map<br>showing<br>nominated<br>area (s32<br>CVA) |                                                                                                                                                                                                                                                                                                                                                                                                                                                                                                                                                                                                        |
| Maps                                                | <ol> <li>Regional location</li> <li>Map of scheduled sites - None</li> <li>CHI map (AC GIS 14/06/21)</li> <li>NZAA map (AC GIS 8/06/21)</li> </ol>                                                                                                                                                                                                                                                                                                                                                                                                                                                     |
| 1. Regional<br>Location                             |                                                                                                                                                                                                                                                                                                                                                                                                                                                                                                                                                                                                        |