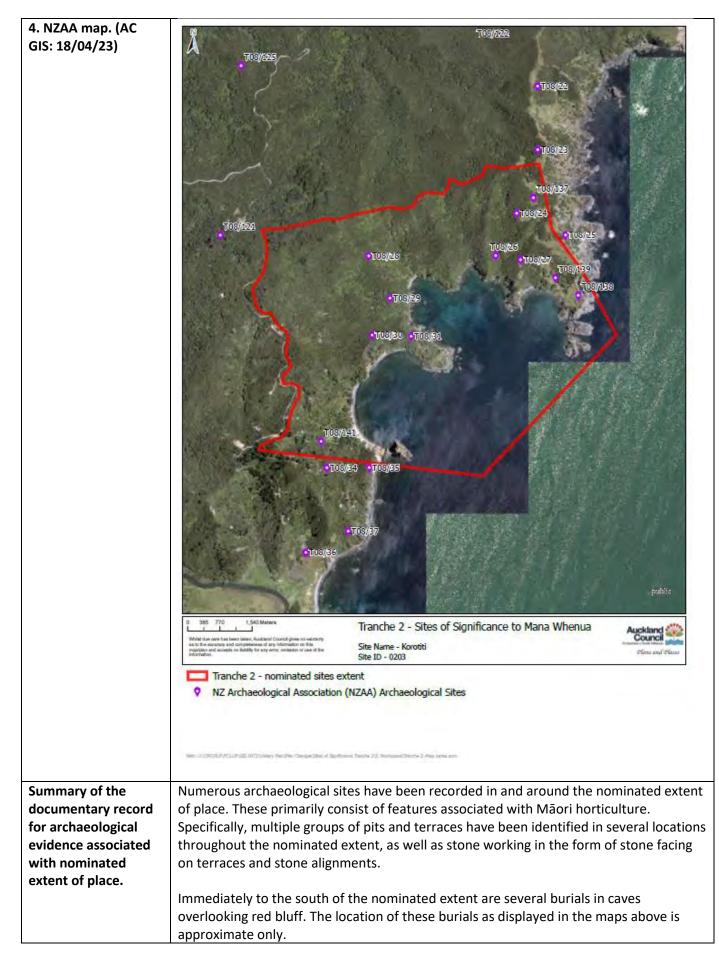

|
| Land ownership                                | Both public and private                                                                       |
| MW map showing<br>nominated area (s32<br>CVA) |                                                                                               |
| Maps                                          | 1. Regional location         2. Map of scheduled sites         3. CHI map         4. NZAA map |
| 1. Regional location                          |                                                                                               |

 <sup>&</sup>lt;sup>3</sup> Section 6 HNZPTA defines the term. See <u>https://www.heritage.org.nz/protecting-heritage/archaeology</u>
 <sup>4</sup> Definition 4, OED.com

Site<sup>3</sup>





|        | Several middens are also located within the nominated extent, though these are not described in any great detail in their associated site record forms.                                  |
|--------|------------------------------------------------------------------------------------------------------------------------------------------------------------------------------------------|
| Tables | Table 1: Documentary archaeological evidence of Māori originTable 2: Other historic heritage sites in the nominated area.Table 3: Historic heritage sites adjacent to the nominated area |

## Table 4: Documentary archaeological evidence of Māori origin

The following table indicates this is a significant landscape of strategic importance. Elevated areas have been modified for various uses