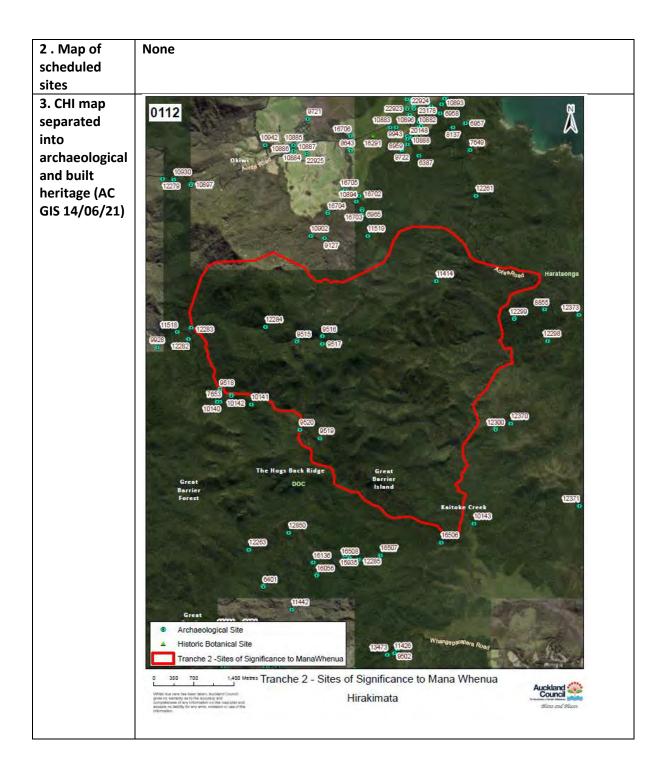

| Name of Site                                        | Hirakimata, Aotea Great Barrier                                                                                                                                                                                                                                                                                                                                                                                                                                                                                                                                                                        |
|-----------------------------------------------------|--------------------------------------------------------------------------------------------------------------------------------------------------------------------------------------------------------------------------------------------------------------------------------------------------------------------------------------------------------------------------------------------------------------------------------------------------------------------------------------------------------------------------------------------------------------------------------------------------------|
| MWH number                                          | MWH000112                                                                                                                                                                                                                                                                                                                                                                                                                                                                                                                                                                                              |
| Address                                             | Part 660 Whangaparapara Road, Great Barrier 0991; 90 Kaiaraara Bay Road<br>Great Barrier Island Auckland 0991; ALLOTS 187 225 164-6 170 220 221 PT 170<br>AOTEA PSH Aotea Road Great Barrier Island 0991.<br>1041 Aotea Road Great Barrier Island Auckland 0991<br>1040 Aotea Road Great Barrier Island Auckland 0991<br>Aotea Road Great Barrier Island Auckland 0991<br>984A Aotea Road Great Barrier Island Auckland 0991<br>Aotea Road Great Barrier Island Auckland 0991<br>984A Aotea Road Great Barrier Island Auckland 0991<br>Parish HARATAONGA Aotea Road Great Barrier Island Auckland 0991 |
| Land                                                | Both public and private                                                                                                                                                                                                                                                                                                                                                                                                                                                                                                                                                                                |
| ownership                                           |                                                                                                                                                                                                                                                                                                                                                                                                                                                                                                                                                                                                        |
| MW map<br>showing<br>nominated<br>area (s32<br>CVA) |                                                                                                                                                                                                                                                                                                                                                                                                                                                                                                                                                                                                        |
| Maps                                                | <ol> <li>Regional location</li> <li>Map of scheduled sites - None</li> <li>CHI map (AC GIS 14/06/21)</li> <li>NZAA map (AC GIS 8/06/21)</li> </ol>                                                                                                                                                                                                                                                                                                                                                                                                                                                     |
| 1. Regional<br>Location                             |                                                                                                                                                                                                                                                                                                                                                                                                                                                                                                                                                                                                        |

Table 2: Other historic heritage sites in the nominated area.

| СНІ   | NZAA    | HNZPT<br>list Y/N | AUP<br>ID | Site type         | Description, condition,<br>Source                                       | Associated<br>images |
|-------|---------|-------------------|-----------|-------------------|-------------------------------------------------------------------------|----------------------|
| 12284 | S08_396 | -                 | -         | Campsite          | George Murray's camp<br>1926.                                           | -                    |
| 9515  | S08_101 | -                 | -         | Timber<br>milling | Driving dam built by<br>George Murray in 1926<br>(Furey & Stuart 1980). | -                    |
| 9516  | S08_102 | -                 | -         | Timber<br>milling | Kauri driving dam (Furey & Stuart 1980).                                | -                    |
| 9517  | S08_103 | -                 | -         | Timber<br>milling | Kauri driving dam (Furey & Stuart 1980).                                | -                    |
|       | S08_368 | -                 | -         | Timber<br>milling | Log twinch frame (Sewell 1997)                                          | -                    |
| 9519  | S08_105 | -                 | -         | Timber<br>milling | Kauri driving dam (Furey & Stuart 1980).                                | -                    |
| 9520  | S08_106 | -                 | -         | Timber<br>milling | Kauri driving dam (Furey & Stuart 1980).                                | -                    |