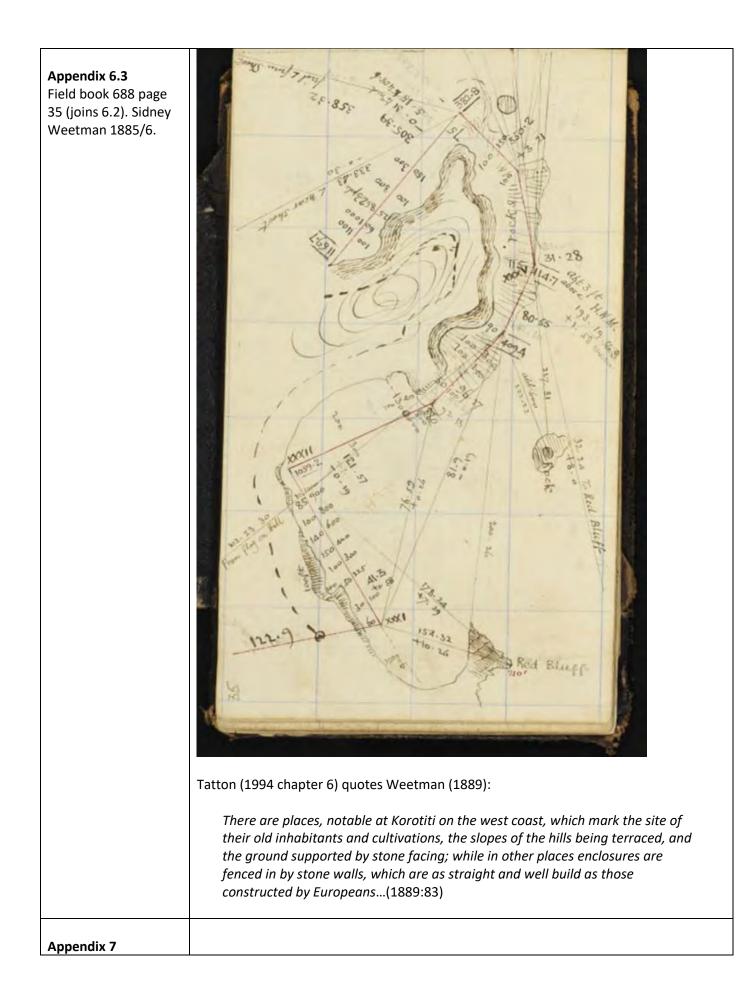

|
| aerial                                             |                                                                                                    |







#### Appendix 6.1

Field book (FB) 688 by Sidney Weetman 1885/6 pp43 showing landing reserve in Korotiti Bay (173) and an associated track. Details such as the hut, sandstone cliffs or puriri root are not recoded on final plans such as SO3770.<sup>7</sup>



Weetman's 1885 survey records extensive swamp land around Awana with adjacent land regularly inundated. He recorded the swamp lands as sources of flax, raupo and wiwi. He also recorded European huts and marked tracks between forested areas.

<sup>&</sup>lt;sup>7</sup> LINZ: NA\_0688-0026. Retrieved 7th Apr 2021 12:57, from https://linz.recollect.co.nz/nodes/view/256631







#### Summary of Archaeological Evidence – Te Rae o Kawharu MWH000251

#### Disclaimer

The archaeological information below is a summary of the known documentary evidence for the nominated area to provide supporting information to mana whenua and council's reporting planner. The summary has been compiled from publicly available information including the Auckland Council Cultural Heritage Inventory (CHI) and the New Zealand Archaeological Association's (NZAA) database ArchSite. Where known data limitations<sup>1</sup> are noted, but information is constantly updated through digital processing; neither the Auckland Council or NZAA guarantee the accuracy of the data and site locations are only indicative.

| Document status |          |          |         |  |
|-----------------|---------