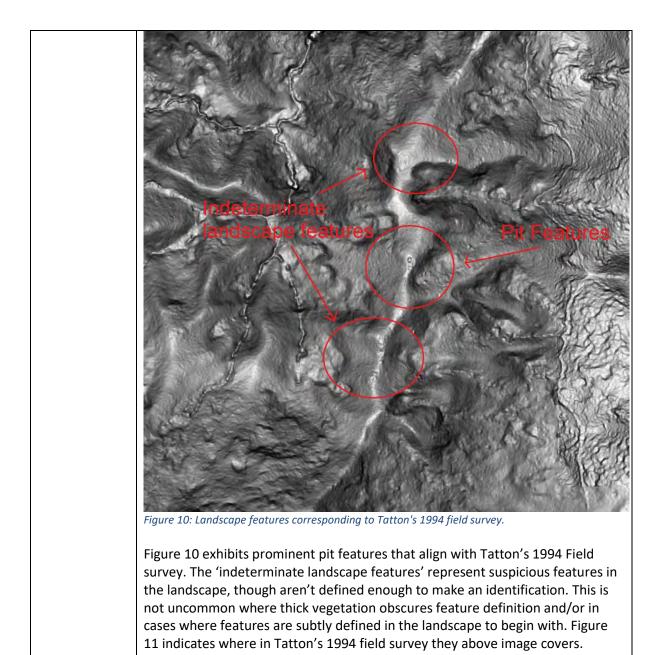

| СНІ   | NZAA    | HNZPT<br>list<br>Y/N | Site type            | Description, condition, Source                                                                                                                     | Associated<br>images |
|-------|---------|----------------------|----------------------|----------------------------------------------------------------------------------------------------------------------------------------------------|----------------------|
| 11518 | SO8_31  | -                    | Burial               | Burial site. Four individuals<br>between two large boulders<br>(Newman 1977).                                                                      | -                    |
| 7653  | S08_53  | -                    | Pit/terrace          | A total of 10 pits, one group of<br>3, the other a group of 7. Not<br>gumdigger holes as these pits<br>are uniform and systematically<br>arranged. | -                    |
|       |         | -                    |                      |                                                                                                                                                    | -                    |
| 12282 | SO8_394 | -                    | Timber<br>milling    | Lovey Bowman camp (Sewell 1997).                                                                                                                   | -                    |
| 12283 | SO8_395 | -                    | Timber<br>milling    | Campsite (Sewell 1997).                                                                                                                            | -                    |
| 9518  | S08_104 | -                    | Timber<br>milling    | Driving dam remains (Furey & Stuart 1980).                                                                                                         | -                    |
| 10140 | S08_107 | -                    | Historic<br>domestic | Campsilte. Stone fireplace,<br>corrugated iron, small terraces<br>with drains (Furey & Stuart<br>1980).                                            | -                    |
| 10141 | S08_108 | -                    | Historic<br>domestic | Campsite with European debris<br>(Furey & Stuart 1980).                                                                                            | -                    |
| 12263 | S08_372 | -                    | Timber<br>milling    | Wairahi Dam No.13, marked on SO3789 (1885) (Sewell 1997).                                                                                          | -                    |
| 16136 | S08_454 | -                    | Timber<br>milling    | Single men's camp along KTC tramline. (Dodd 2005).                                                                                                 | -                    |
| 16056 | S08_455 | -                    | Timber<br>milling    | Sterling's hut and hauler<br>platform, Sterling's Hill incline<br>(Dodd 2005).                                                                     | -                    |
| 15935 | S0_458  | -                    | Timber<br>milling    | Campsite, No.2. Trestle bridge<br>remains, skid site, tramline<br>(Dodd 2005).                                                                     | -                    |
| 16508 | S08_459 | -                    | Timber<br>milling    | Findspot 3'6" bogey wheels. On<br>KTC tramway route (Dodd<br>2005).                                                                                | -                    |
| 12285 | S08_397 | -                    | Timber<br>milling    | Campsite, Jim Petrie. Also,<br>hauler site and findsport for<br>historic midden, chains, bricks<br>etc. (Dodd 2005).                               | -                    |
| 16507 | S08_457 | -                    | Timber<br>milling    | Campsite No.5. Hut floor,<br>artefacts (historic), stone<br>alignment, track platform (Dodd<br>2005).                                              | -                    |
| 16506 | SO8_456 | -                    | Timber<br>milling    | Campsite, Mita Smith the blacksmith (Dodd 2005).                                                                                                   | -                    |