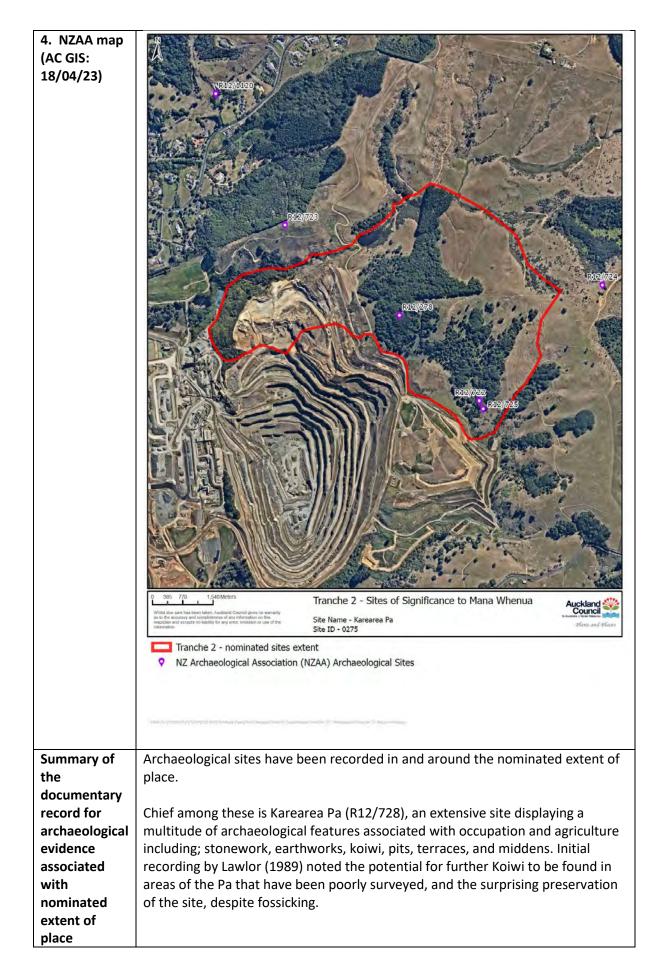

|  |  |  |  |
|              |                                                                                                                                       |  |  |  |  |

| 1. Regional<br>location                                                                             |  |
|-----------------------------------------------------------------------------------------------------|--|
| 2. Map of<br>scheduled<br>sites                                                                     |  |
|                                                                                                     |  |
| 3. CHI map<br>separated<br>into<br>archaeological<br>and built<br>heritage (AC<br>GIS:<br>18/04/23) |  |





|        | Additional archaeological sites recorded outside of the nominated extent<br>(though in the vicinity) include artefact findspots, pits, terraces and middens.<br>The landscape immediately to the south-west of the nominated extent has been<br>heavily modified by decades of quarrying. As a result, any archaeological<br>features that may have been present in that area are assumed to be destroyed. |
|--------|--------------------------------------------------------------------------------------------------------------------------------------------------------------------------------------------------------------------------------------------------------------------------------------------------------------------------------------------------------------------------------------------