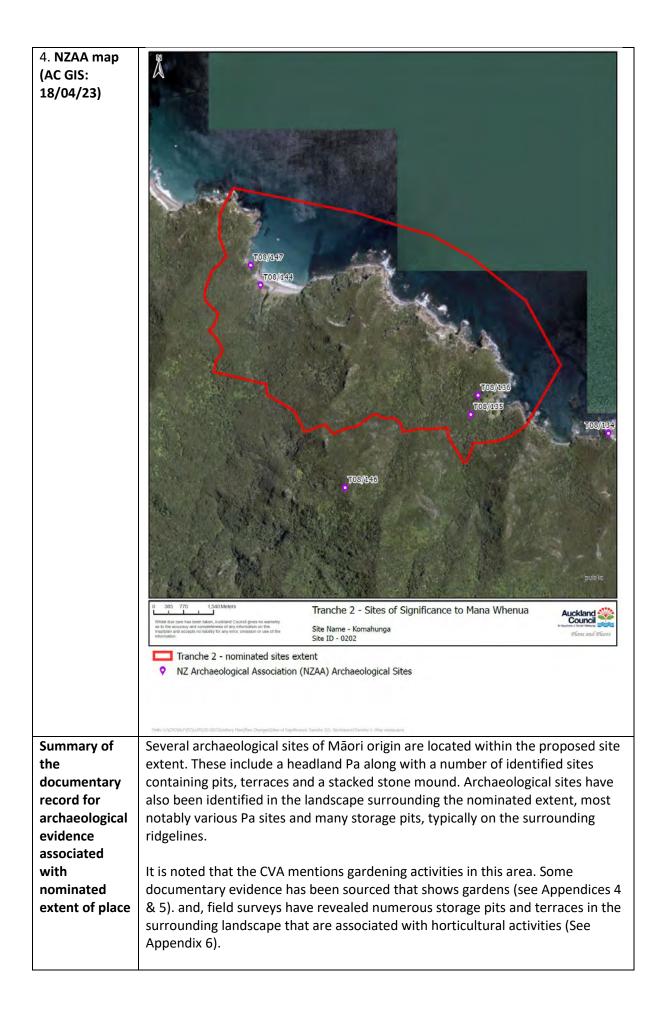

|
| Maps                    | <ol> <li>Regional location</li> <li>Map of scheduled sites</li> <li>Cultural Heritage Inventory sites (CHI) separated into archaeological<br/>and built heritage.</li> <li>NZAA map.</li> </ol> |
| 1. Regional<br>location |                                                                                                                                                                                                 |

<sup>&</sup>lt;sup>3</sup> Section 6 HNZPTA defines the term. See <u>https://www.heritage.org.nz/protecting-heritage/archaeology</u> <sup>4</sup> Definition 4, OED.com





| Tables | Table 1: Documentary archaeological evidence of Māori origin    |
|--------|-----------------------------------------------------------------|
|        | Table 2: Other historic heritage sites in the nominated area.   |
|        | Table 3: Historic heritage sites adjacent to the nominated area |
|        |                                                                 |

| CHI       | NZAA        | HNZP<br>T list<br>Y/N | AU<br>P ID