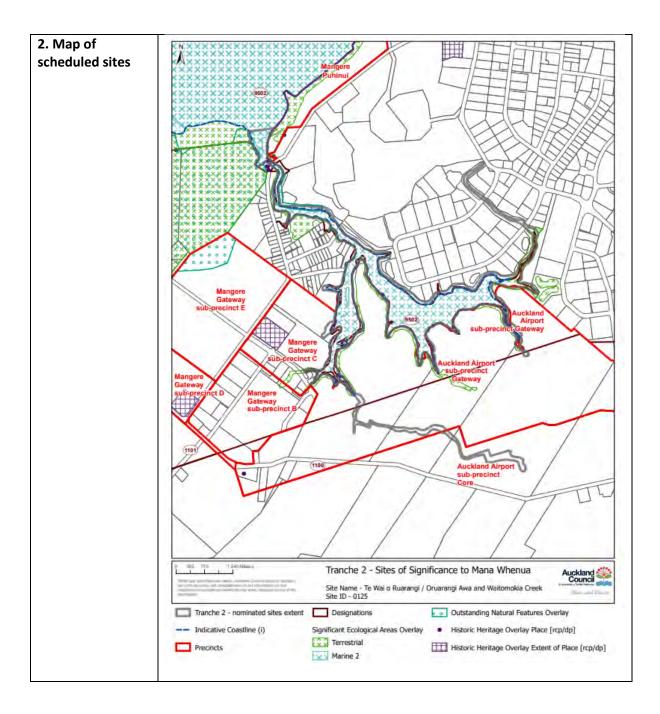

| Name of Site                                        | Hirakimata, Aotea Great Barrier                                                                                                                                                                                                                                                                                                                                                                                                                                                                                                                                                                        |
|-----------------------------------------------------|--------------------------------------------------------------------------------------------------------------------------------------------------------------------------------------------------------------------------------------------------------------------------------------------------------------------------------------------------------------------------------------------------------------------------------------------------------------------------------------------------------------------------------------------------------------------------------------------------------|
| MWH number                                          | MWH000112                                                                                                                                                                                                                                                                                                                                                                                                                                                                                                                                                                                              |
| Address                                             | Part 660 Whangaparapara Road, Great Barrier 0991; 90 Kaiaraara Bay Road<br>Great Barrier Island Auckland 0991; ALLOTS 187 225 164-6 170 220 221 PT 170<br>AOTEA PSH Aotea Road Great Barrier Island 0991.<br>1041 Aotea Road Great Barrier Island Auckland 0991<br>1040 Aotea Road Great Barrier Island Auckland 0991<br>Aotea Road Great Barrier Island Auckland 0991<br>984A Aotea Road Great Barrier Island Auckland 0991<br>Aotea Road Great Barrier Island Auckland 0991<br>984A Aotea Road Great Barrier Island Auckland 0991<br>Parish HARATAONGA Aotea Road Great Barrier Island Auckland 0991 |
| Land                                                | Both public and private                                                                                                                                                                                                                                                                                                                                                                                                                                                                                                                                                                                |
| ownership                                           |                                                                                                                                                                                                                                                                                                                                                                                                                                                                                                                                                                                                        |
| MW map<br>showing<br>nominated<br>area (s32<br>CVA) |                                                                                                                                                                                                                                                                                                                                                                                                                                                                                                                                                                                                        |
| Maps                                                | <ol> <li>Regional location</li> <li>Map of scheduled sites - None</li> <li>CHI map (AC GIS 14/06/21)</li> <li>NZAA map (AC GIS 8/06/21)</li> </ol>                                                                                                                                                                                                                                                                                                                                                                                                                                                     |
| 1. Regional<br>Location                             |                                                                                                                                                                                                                                                                                                                                                                                                                                                                                                                                                                                                        |