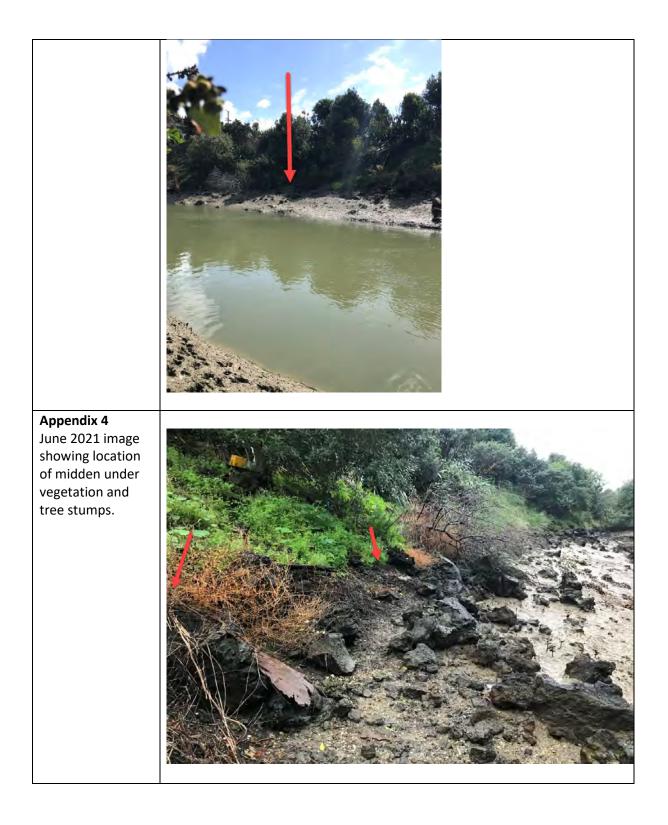

|                                  |                 |  |  |
| west bank at low  |                                                                                                       |                                                   |                                  |                 |  |  |
| tide. Midden      |                                                                                                       |                                                   |                                  |                 |  |  |
| location arrowed. |                                                                                                       |                                                   |                                  |                 |  |  |



Appendix 5 (overleaf) DP2173 of 1899



## Appendix 6

Captain Haultain's Farm on Oruarangi stream (indicated). *From Auckland Libraries 1012-61* Der Isthmus von Auckland mit seinem erloschenen Vulkankegeln by Ferdinand von Hochstetter, 1859.





#### Summary of Archaeological Evidence - Nga motu o Pahurehure MWH000172

#### Disclaimer

The archaeological information below is a summary of the known documentary evidence for the nominated area to provide supporting information to mana whenua and council's reporting planner. The summary has been compiled from publicly available information including the Auckland Council Cultural Heritage Inventory (CHI) and the New Zealand Archaeological Association's (NZAA) database ArchSite. Where known data limitations<sup>1</sup> are noted, but informa