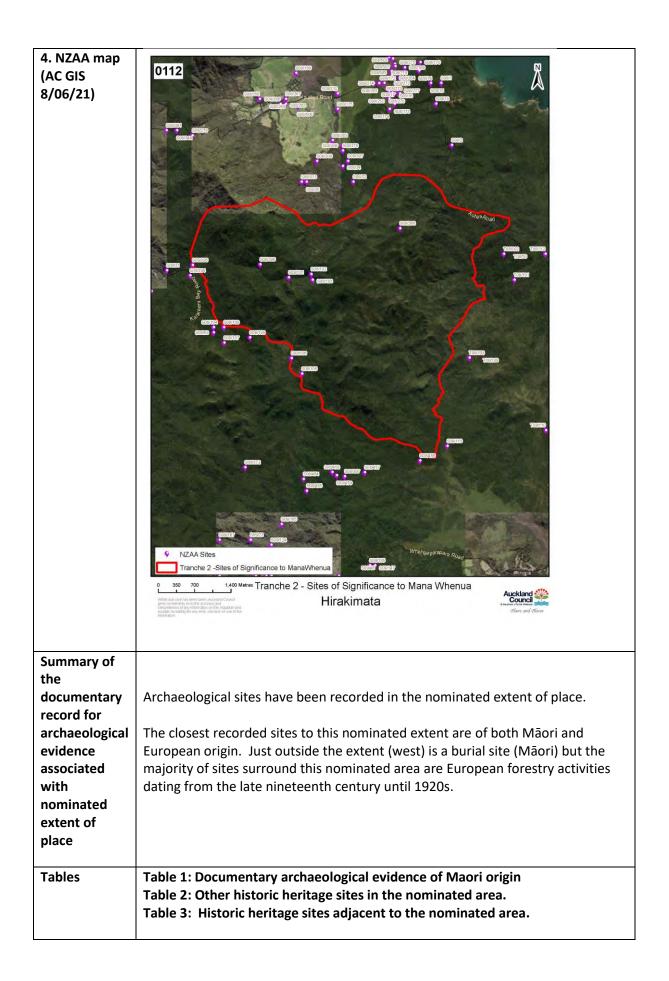

| Name of Site                                        | Hirakimata, Aotea Great Barrier                                                                                                                                                                                                                                                                                                                                                                                                                                                                                                                                                                        |
|-----------------------------------------------------|--------------------------------------------------------------------------------------------------------------------------------------------------------------------------------------------------------------------------------------------------------------------------------------------------------------------------------------------------------------------------------------------------------------------------------------------------------------------------------------------------------------------------------------------------------------------------------------------------------|
| MWH number                                          | MWH000112                                                                                                                                                                                                                                                                                                                                                                                                                                                                                                                                                                                              |
| Address                                             | Part 660 Whangaparapara Road, Great Barrier 0991; 90 Kaiaraara Bay Road<br>Great Barrier Island Auckland 0991; ALLOTS 187 225 164-6 170 220 221 PT 170<br>AOTEA PSH Aotea Road Great Barrier Island 0991.<br>1041 Aotea Road Great Barrier Island Auckland 0991<br>1040 Aotea Road Great Barrier Island Auckland 0991<br>Aotea Road Great Barrier Island Auckland 0991<br>984A Aotea Road Great Barrier Island Auckland 0991<br>Aotea Road Great Barrier Island Auckland 0991<br>984A Aotea Road Great Barrier Island Auckland 0991<br>Parish HARATAONGA Aotea Road Great Barrier Island Auckland 0991 |
| Land                                                | Both public and private                                                                                                                                                                                                                                                                                                                                                                                                                                                                                                                                                                                |
| ownership                                           |                                                                                                                                                                                                                                                                                                                                                                                                                                                                                                                                                                                                        |
| MW map<br>showing<br>nominated<br>area (s32<br>CVA) |                                                                                                                                                                                                                                                                                                                                                                                                                                                                                                                                                                                                        |
| Maps                                                | <ol> <li>Regional location</li> <li>Map of scheduled sites - None</li> <li>CHI map (AC GIS 14/06/21)</li> <li>NZAA map (AC GIS 8/06/21)</li> </ol>                                                                                                                                                                                                                                                                                                                                                                                                                                                     |
| 1. Regional<br>Location                             |                                                                                                                                                                                                                                                                                                                                                                                                                                                                                                                                                                                                        |

## Table 3: Historic heritage sites adjacent to the nominated area

More Māori sites are recorded outside the nominated area, approx. 1-2km from the nominated area. The predominance of Māori sites occurs along the coast or waterways, as on the mainland.

| СНІ   | NZAA    | HNZPT<br>list<br>Y/N | Site type            | Description, condition, Source                                                                                                                     | Associated<br>images |
|-------|---------|----------------------|----------------------|----------------------------------------------------------------------------------------------------------------------------------------------------|----------------------|
| 11518 | SO8_31  | -                    | Burial               | Burial site. Four individuals<br>between two large boulders<br>(Newman 1977).                                                                      | -                    |
| 7653  | S08_53  | -                    | Pit/terrace          | A total of 10 pits, one group of<br>3, the other a group of 7. Not<br>gumdigger holes as these pits<br>are uniform and systematically<br>arranged. | -                    |
|       |         | -                    |                      |                                                                                                                                                    | -                    |
| 12282 | SO8_394 | -                    | Timber<br>milling    | Lovey Bowman camp (Sewell 1997).                                                                                                                   | -                    |
| 12283 | SO8_395 | -                    | Timber<br>milling    | Campsite (Sewell 1997).                                                                                                                            | -                    |
| 9518  | S08_104 | -                    | Timber<br>milling    | Driving dam remains (Furey & Stuart 1980).                                                                                                         | -                    |
| 10140 | S08_107 | -                    | Historic<br>domestic | Campsilte. Stone fireplace,<br>corrugated iron, small terraces<br>with drains (Furey & Stuart<br>1980).                                            | -                    |
| 10141 | S08_108 | -                    | Historic<br>domestic | Campsite with European debris<br>(Furey & Stuart 1980).                                                                                            | -                    |
| 12263 | S08_372 | -                    | Timber<br>milling    | Wairahi Dam No.13, marked on SO3789 (1885) (Sewell 1997).                                                                                          | -                    |
| 16136 | S08_454 | -                    | Timber<br>milling    | Single men's camp along KTC tramline. (Dodd 2005).                                                                                                 | -                    |
| 16056 | S08_455 | -                    | Timber<br>milling    | Sterling's hut and hauler<br>platform, Sterling's Hill incline<br>(Dodd 2005).                                                                     | -                    |
| 15935 | S0_458  | -                    | Timber<br>milling    | Campsite, No.2. Trestle bridge<br>remains, skid site, tramline<br>(Dodd 2005).                                                                     | -                    |
| 16508 | S08_459 | -                    | Timber<br>milling    | Findspot 3'6" bogey wheels. On<br>KTC tramway route (Dodd<br>2005).                                                                                | -                    |
| 12285 | S08_397 | -                    | Timber<br>milling    | Campsite, Jim Petrie. Also,<br>hauler site and findsport for<br>historic midden, chains, bricks<br>etc. (Dodd 2005).                               | -                    |
| 16507 | S08_457 | -                    | Timber<br>milling    | Campsite No.5. Hut floor,<br>artefacts (historic), stone<br>alignment, track platform (Dodd<br>2005).                                              | -                    |
| 16506 | SO8_456 | -                    | Timber<br>milling    | Campsite, Mita Smith the blacksmith (Dodd 2005).                                                                                                   | -                    |