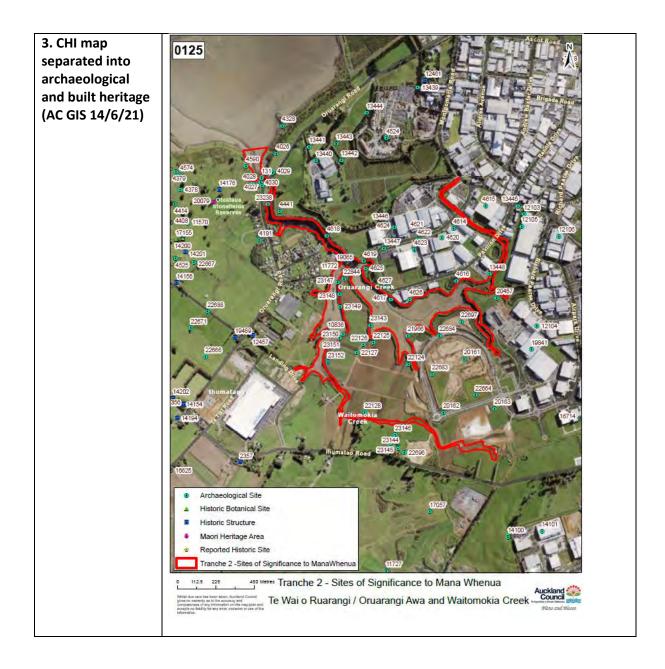

| Name of Site                                        | Hirakimata, Aotea Great Barrier                                                                                                                                                                                                                                                                                                                                                                                                                                                                                                                                                                        |
|-----------------------------------------------------|--------------------------------------------------------------------------------------------------------------------------------------------------------------------------------------------------------------------------------------------------------------------------------------------------------------------------------------------------------------------------------------------------------------------------------------------------------------------------------------------------------------------------------------------------------------------------------------------------------|
| MWH number                                          | MWH000112                                                                                                                                                                                                                                                                                                                                                                                                                                                                                                                                                                                              |
| Address                                             | Part 660 Whangaparapara Road, Great Barrier 0991; 90 Kaiaraara Bay Road<br>Great Barrier Island Auckland 0991; ALLOTS 187 225 164-6 170 220 221 PT 170<br>AOTEA PSH Aotea Road Great Barrier Island 0991.<br>1041 Aotea Road Great Barrier Island Auckland 0991<br>1040 Aotea Road Great Barrier Island Auckland 0991<br>Aotea Road Great Barrier Island Auckland 0991<br>984A Aotea Road Great Barrier Island Auckland 0991<br>Aotea Road Great Barrier Island Auckland 0991<br>984A Aotea Road Great Barrier Island Auckland 0991<br>Parish HARATAONGA Aotea Road Great Barrier Island Auckland 0991 |
| Land                                                | Both public and private                                                                                                                                                                                                                                                                                                                                                                                                                                                                                                                                                                                |
| ownership                                           |                                                                                                                                                                                                                                                                                                                                                                                                                                                                                                                                                                                                        |
| MW map<br>showing<br>nominated<br>area (s32<br>CVA) |                                                                                                                                                                                                                                                                                                                                                                                                                                                                                                                                                                                                        |
| Maps                                                | <ol> <li>Regional location</li> <li>Map of scheduled sites - None</li> <li>CHI map (AC GIS 14/06/21)</li> <li>NZAA map (AC GIS 8/06/21)</li> </ol>                                                                                                                                                                                                                                                                                                                                                                                                                                                     |
| 1. Regional<br>Location                             |                                                                                                                                                                                                                                                                                                                                                                                                                                                                                                                                                                                                        |