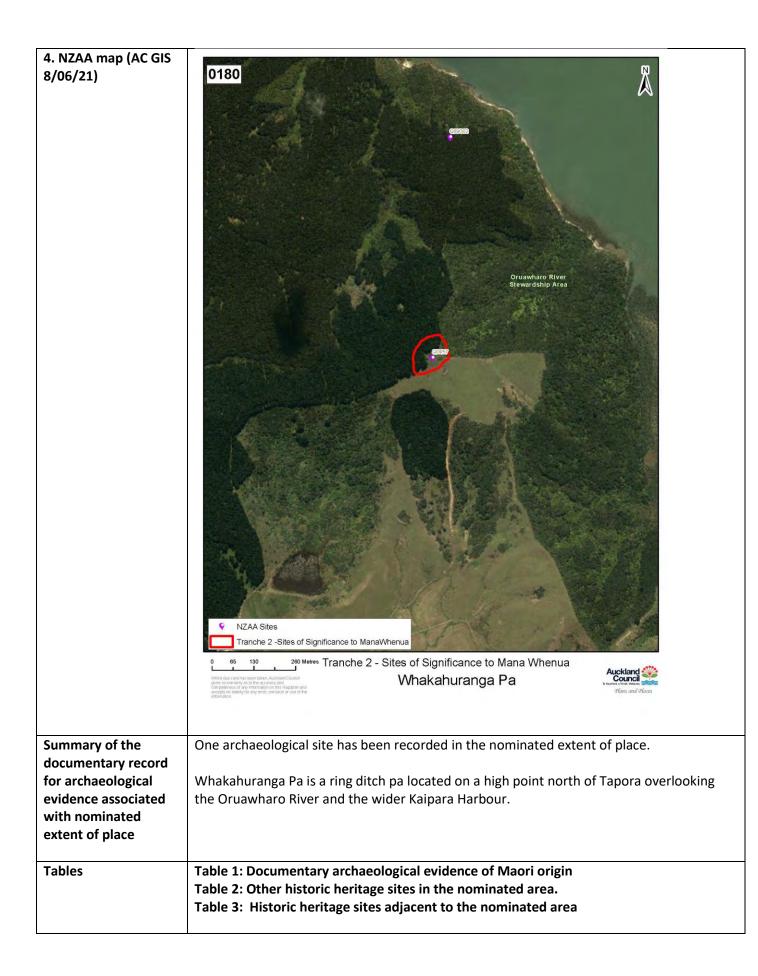

s32<br>CVA)    | <complex-block></complex-block>                                                                                                                                                                                                           |
| Maps                           | <ol> <li>Regional location</li> <li>Map of scheduled sites (if any)</li> <li>Cultural Heritage Inventory sites (CHI) separated into archaeological and built<br/>heritage (AC GIS 14/06/21)</li> <li>NZAA map (AC GIS 8/06/21)</li> </ol> |
| <b>1.</b><br>Regional location |                                                                                                                                                                                                                                           |







| СНІ  | NZAA   | HNZPT<br>list Y/N | AUP<br>ID | Site<br>type | Description, condition, Source                                                                                                                                                                                                                                                                                                                                                                                                                                                | Associated<br>images                                                                      |
|------|--------|-------------------|-----------|--------------|-----------------------------------------------------------------------------------------------------------------