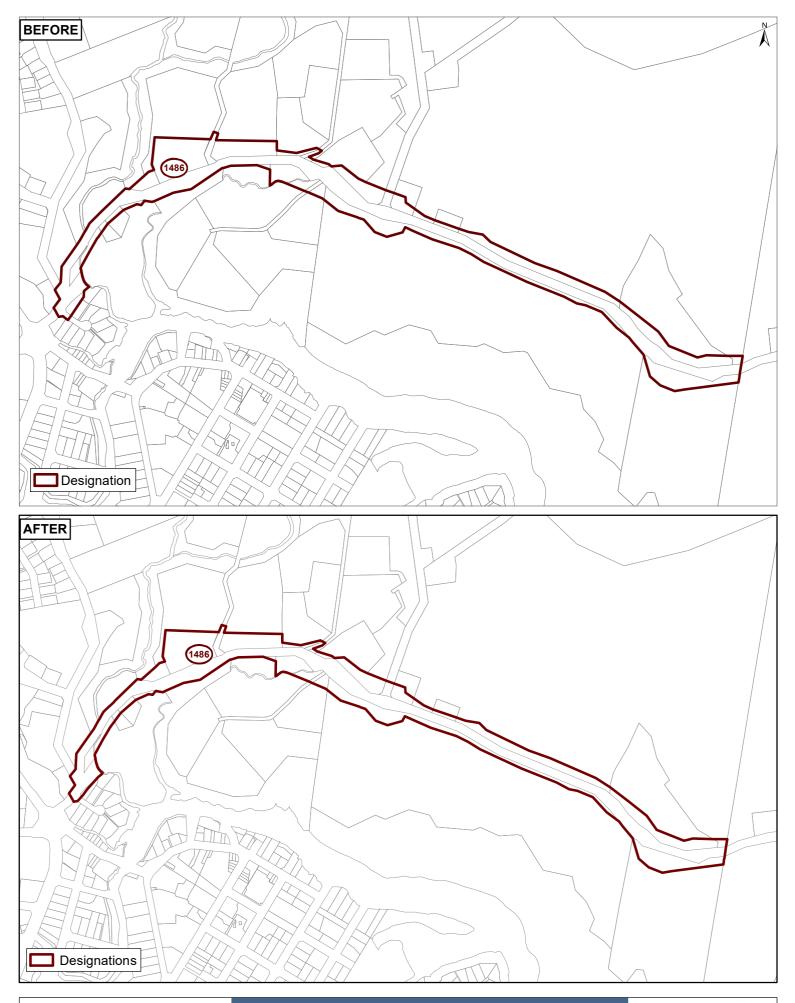

| Provision in AUP or HGI | NA                                                                                                    |  |
|-------------------------|-------------------------------------------------------------------------------------------------------|--|
| District Plan           |                                                                                                       |  |
| Subject site and legal  |                                                                                                       |  |
| description (if         |                                                                                                       |  |
| • •                     |                                                                                                       |  |
| applicable)             |                                                                                                       |  |
| Nature of error         | Mapping error                                                                                         |  |
| Effect of change        | A minor mapping error was made when confirming Designation 1486                                       |  |
| -                       | Sandspit Road Upgrade (Auckland Transport). The boundary was not updated as was notified in decision. |  |
|                         |                                                                                                       |  |
|                         |                                                                                                       |  |
|                         | The change:                                                                                           |  |
|                         | <ul> <li>is to correct a minor error</li> </ul>                                                       |  |
|                         | <ul> <li>is neutral (it would not affect the rights of some members of the</li> </ul>                 |  |
|                         | public)                                                                                               |  |
|                         | (                                                                                                     |  |
| Changes required to be  | NA                                                                                                    |  |
| made (text and/or in-   |                                                                                                       |  |
| text diagrams)          |                                                                                                       |  |
| Changes required to be  | Amend the designation boundary to reflect as was notified in decision in                              |  |
| made (AUP or HGI        | maps.                                                                                                 |  |
| maps)                   |                                                                                                       |  |
| Attachments             | Attachment 1: Corrected map                                                                           |  |
|                         |                                                                                                       |  |
|                         | 1                                                                                                     |  |

Whilst due care has been taken, Auckland Council gives no warranty as to the accuracy and completeness of any information on this map/plan and accepts no liability for any error, omission or use of the information. Date: 5/02/2025 Designations: 1486 Sandspit Road Upgrade