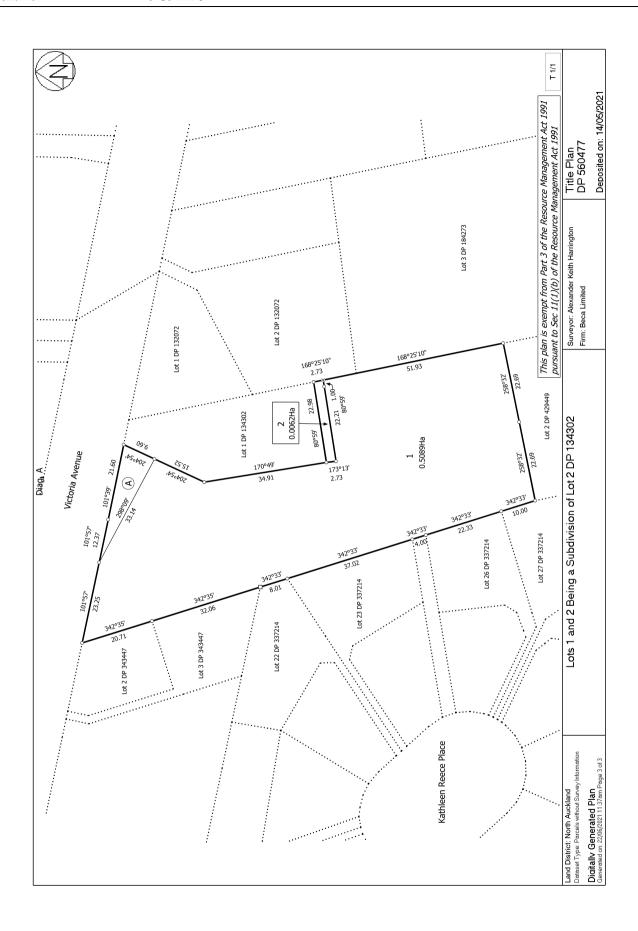

Area 5089 square metres more or less Legal Description Lot 1 Deposited Plan 560477

**Registered Owners** 

Watercare Services Limited