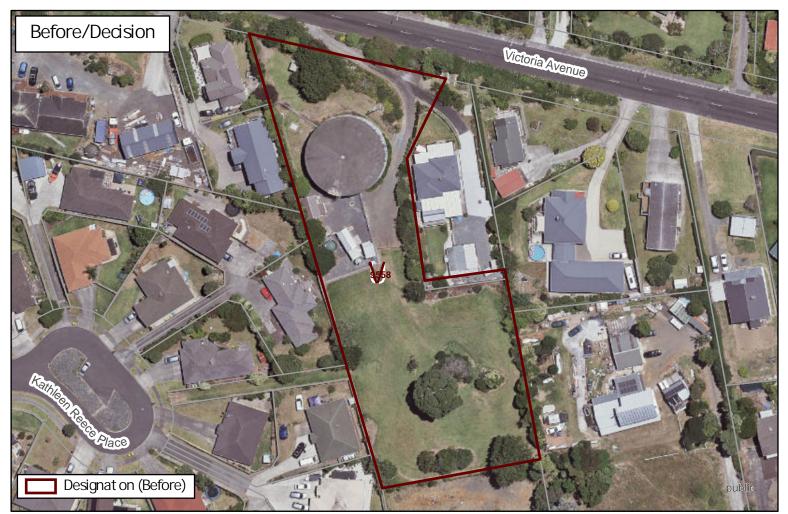

#### 2.1 Details of designation

Chapter K of the AUP identifies that Designation 9558 Waiuku Reservoir applies to 83 and 83A Victoria Avenue, Waiuku. The designation is for water supply purposes – Waiuku Reservoir and associated structures. Figure 1 shows the existing extent of the designation in the AUP maps.

Figure 1: Existing extent of Designation 9558