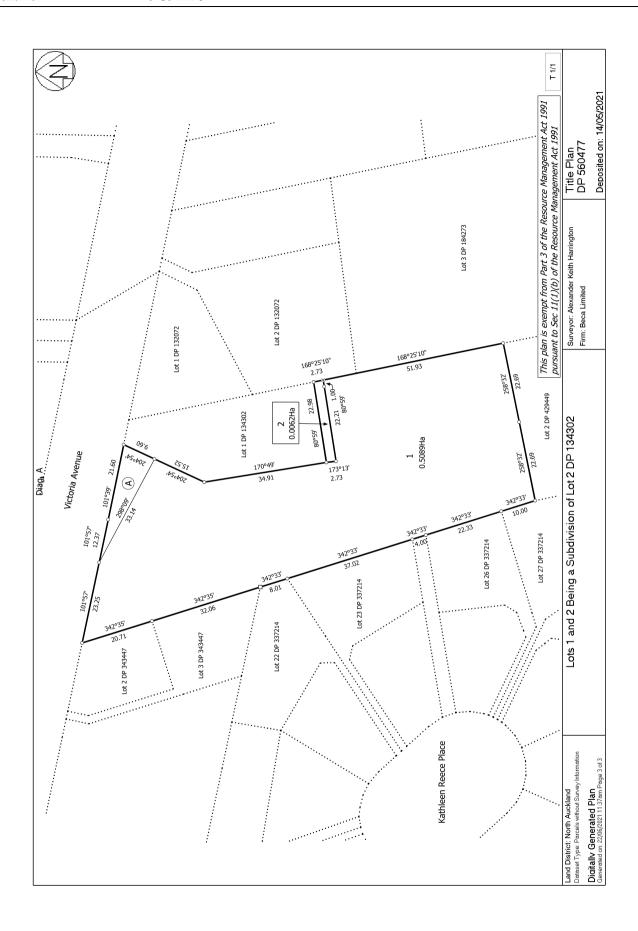

Watercare Services Limited (Watercare) seeks part removal of Designation 9558 over Lot 2 Deposited Plan 560477 (approximately 0.0062ha of land) refer to **Attachment 1**. This is due to Watercare, no longer owning this part of land, following a subdivision, where Lot 2 Deposited Plan 560477 has been amalgamated with neighbouring Lot 1 Deposited Plan 134302 (i.e. 83 Victoria Avenue, Waiuku). This land is now owned by Bronwyn and James Doust (**Attachment 2**). Pursuant to Section 181(1)(b) Watercare has provided notice to Bronwyn and James Doust.