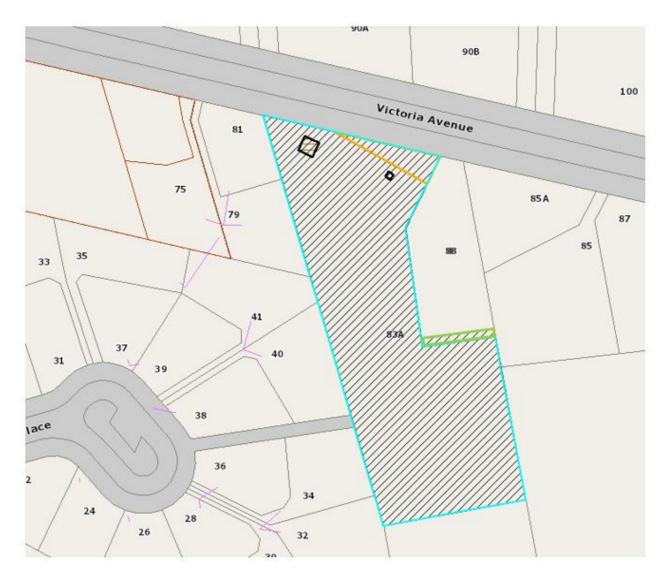

### Attachment A: Designation Alteration Plan

Map of: Current Watercare Designation 9558 (includes: black and green diagonal lines) – Watercare legal property boundary (blue line) to remain within Designation 9558 – area to be removed from current Designation 9558 (green outline), this area of green outline consists of Lot 2 Deposited Plan 560477 (approximately 0.0062ha of land).

#### 2.1 Details of designation

Chapter K of the AUP identifies that Designation 9558 Waiuku Reservoir applies to 83 and 83A Victoria Avenue, Waiuku. The designation is for water supply purposes – Waiuku Reservoir and associated structures. Figure 1 shows the existing extent of the designation in the AUP maps.

Figure 1: Existing extent of Designation 9558

#### 2.2 Land affected by removal

Watercare advises that the part of Designation 9558 that currently applies to 83 Victoria Ave, Waiuku is no longer required for future water supply purposes. See Attachment A.

Watercare has provided Figure 2 showing the portion of Designation 9558 to be removed from 83 Victoria Ave, Waiuku.

Figure 2: Areial map showing portion of Designation 9558 to be removed (in green) from 83 Victoria Avenue, Waiuku (Source: Watercare)

### Appendix 1 - Designation Alteration Plan

Map of: Current Watercare Designation 9558 (includes: black and green diagonal lines) — Watercare legal property boundary (blue line) to remain within Designation 9558 — area to be removed from current Designation 9558 (green outline), this area of green outline consists of Lot 2 Deposited Plan 560477 (approximately 0.0062ha of land).

### Appendix 1 – Designation Alteration Plan

Map of: Current Watercare Designation 9558 (includes: black and green diagonal lines) – Watercare legal property boundary (blue line) to remain within Designation 9558 – area to be removed from current Designation 9558 (green outline), this area of green outline consists of Lot 2 Deposited Plan 560477 (approximately 0.0062ha of land).