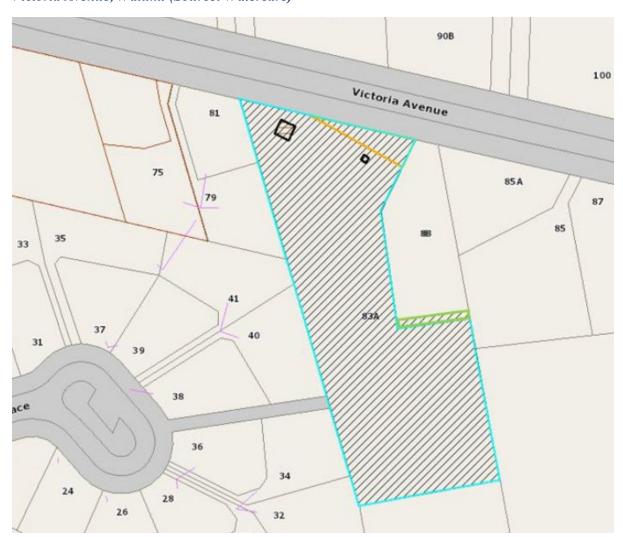

### Attachment A: Designation Alteration Plan

Map of: Current Watercare Designation 9558 (includes: black and green diagonal lines) – Watercare legal property boundary (blue line) to remain within Designation 9558 – area to be removed from current Designation 9558 (green outline), this area of green outline consists of Lot 2 Deposited Plan 560477 (approximately 0.0062ha of land).

### Appendix 1 - Designation Alteration Plan

Map of: Current Watercare Designation 9558 (includes: black and green diagonal lines) — Watercare legal property boundary (blue line) to remain within Designation 9558 — area to be removed from current Designation 9558 (green outline), this area of green outline consists of Lot 2 Deposited Plan 560477 (approximately 0.0062ha of land).

### Appendix 1 – Designation Alteration Plan

Map of: Current Watercare Designation 9558 (includes: black and green diagonal lines) – Watercare legal property boundary (blue line) to remain within Designation 9558 – area to be removed from current Designation 9558 (green outline), this area of green outline consists of Lot 2 Deposited Plan 560477 (approximately 0.0062ha of land).