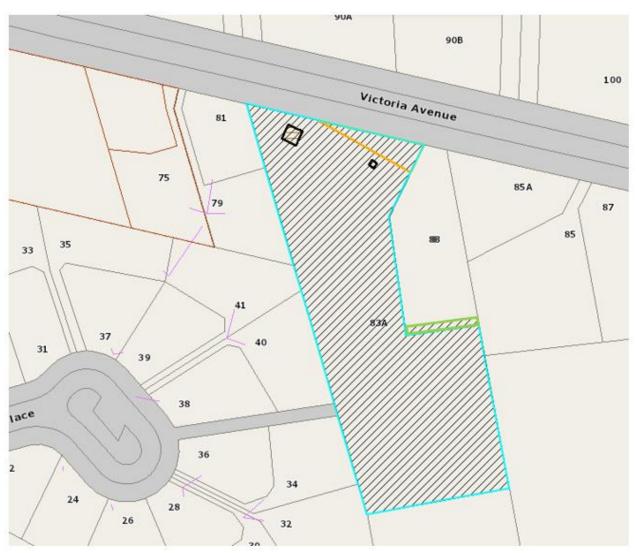

### Attachment A: Designation Alteration Plan

Map of: Current Watercare Designation 9558 (includes: black and green diagonal lines) – Watercare legal property boundary (blue line) to remain within Designation 9558 – area to be removed from current Designation 9558 (green outline), this area of green outline consists of Lot 2 Deposited Plan 560477 (approximately 0.0062ha of land).

Watercare has provided Figure 2 showing the portion of Designation 9558 to be removed from 83 Victoria Ave, Waiuku.

Figure 2: Areial map showing portion of Designation 9558 to be removed (in green) from 83 Victoria Avenue, Waiuku (Source: Watercare)

### Appendix 1 - Designation Alteration Plan

Map of: Current Watercare Designation 9558 (includes: black and green diagonal lines) — Watercare legal property boundary (blue line) to remain within Designation 9558 — area to be removed from current Designation 9558 (green outline), this area of green outline consists of Lot 2 Deposited Plan 560477 (approximately 0.0062ha of land).

### Appendix 1 – Designation Alteration Plan

Map of: Current Watercare Designation 9558 (includes: black and green diagonal lines) – Watercare legal property boundary (blue line) to remain within Designation 9558 – area to be removed from current Designation 9558 (green outline), this area of green outline consists of Lot 2 Deposited Plan 560477 (approximately 0.0062ha of land).