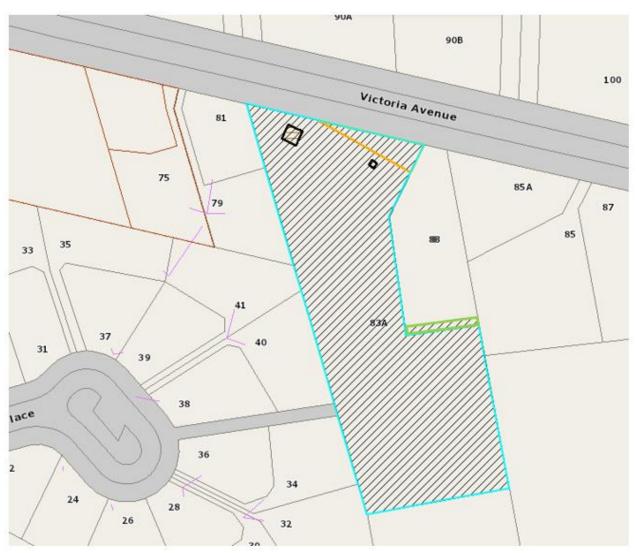

### Attachment A: Designation Alteration Plan

Map of: Current Watercare Designation 9558 (includes: black and green diagonal lines) – Watercare legal property boundary (blue line) to remain within Designation 9558 – area to be removed from current Designation 9558 (green outline), this area of green outline consists of Lot 2 Deposited Plan 560477 (approximately 0.0062ha of land).

#### 2.1 Details of designation

Chapter K of the AUP identifies that Designation 9558 Waiuku Reservoir applies to 83 and 83A Victoria Avenue, Waiuku. The designation is for water supply purposes – Waiuku Reservoir and associated structures. Figure 1 shows the existing extent of the designation in the AUP maps.

Figure 1: Existing extent of Designation 9558

#### 2.2 Land affected by removal

Watercare advises that the part of Designation 9558 that currently applies to 83 Victoria Ave, Waiuku is no longer required for future water supply purposes. See Attachment A.

Watercare has provided Figure 2 showing the portion of Designation 9558 to be removed from 83 Victoria Ave, Waiuku.

Figure 2: Areial map showing portion of Designation 9558 to be removed (in green) from 83 Victoria Avenue, Waiuku (Source: Watercare)

### Appendix 1 - Designation Alteration Plan

Map of: Current Watercare Designation 9558 (includes: black and green diagonal lines) — Watercare legal property boundary (blue line) to remain within Designation 9558 — area to be removed from current Designation 9558 (green outline), this area of green outline consists of Lot 2 Deposited Plan 560477 (approximately 0.0062ha of land).

### Appendix 1 – Designation Alteration Plan

Map of: Current Watercare Designation 9558 (includes: black and green diagonal lines) – Watercare legal property boundary (blue line) to remain within Designation 9558 – area to be removed from current Designation 9558 (green outline), this area of green outline consists of Lot 2 Deposited Plan 560477 (approximately 0.0062ha of land).