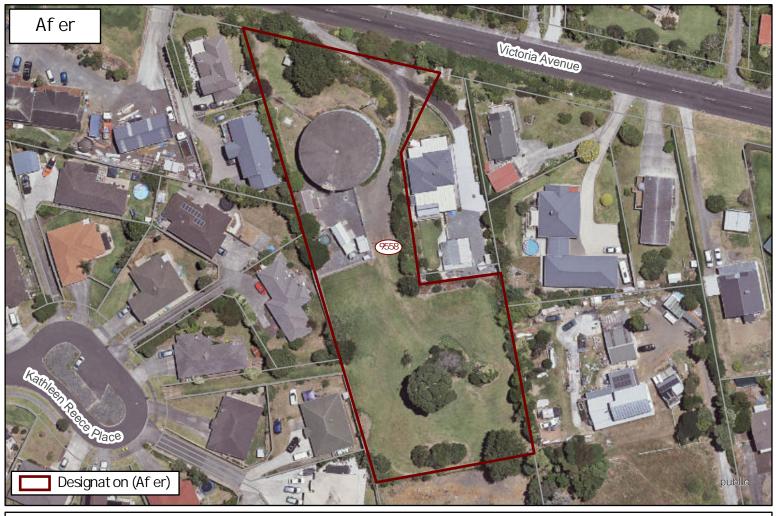

#### 2.2 Land affected by removal

Watercare advises that the part of Designation 9558 that currently applies to 83 Victoria Ave, Waiuku is no longer required for future water supply purposes. See Attachment A.

Watercare has provided Figure 2 showing the portion of Designation 9558 to be removed from 83 Victoria Ave, Waiuku.

Figure 2: Areial map showing portion of Designation 9558 to be removed (in green) from 83 Victoria Avenue, Waiuku (Source: Watercare)