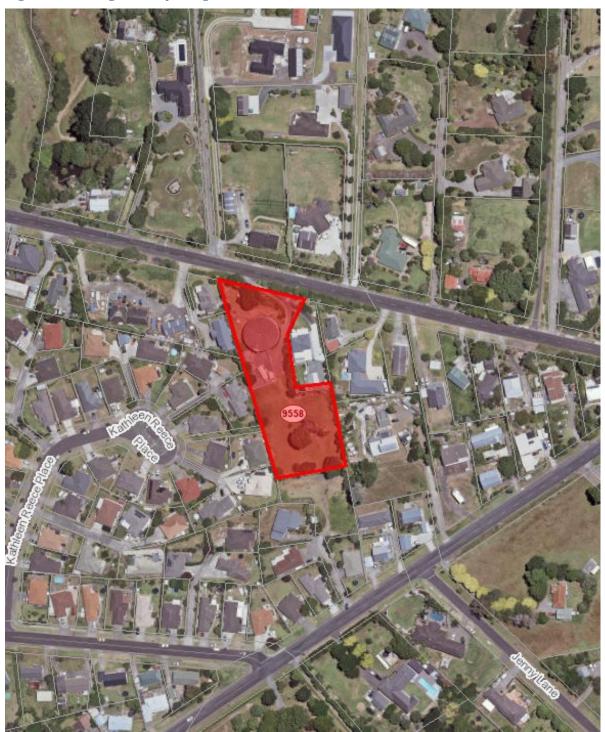

#### 2.1 Details of designation

Chapter K of the AUP identifies that Designation 9558 Waiuku Reservoir applies to 83 and 83A Victoria Avenue, Waiuku. The designation is for water supply purposes – Waiuku Reservoir and associated structures. Figure 1 shows the existing extent of the designation in the AUP maps.

Figure 1: Existing extent of Designation 9558

Watercare has provided Figure 2 showing the portion of Designation 9558 to be removed from 83 Victoria Ave, Waiuku.

Figure 2: Areial map showing portion of Designation 9558 to be removed (in green) from 83 Victoria Avenue, Waiuku (Source: Watercare)