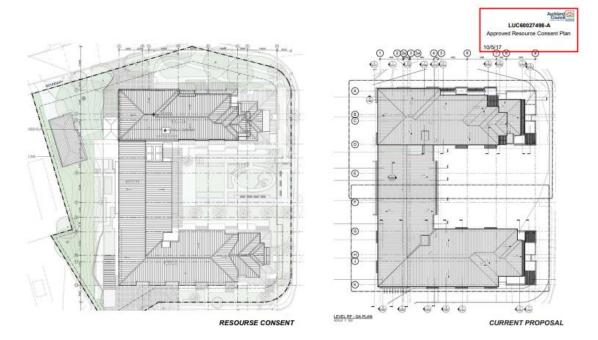

## Attachment 2: Land use consent plan showing notable Pohutukawa tree in north-west corner

Attachment 3: Google streetview (looking south-east) of listed Pōhutukawa at north-west corner of 9 Bayview Road, Browns Bay