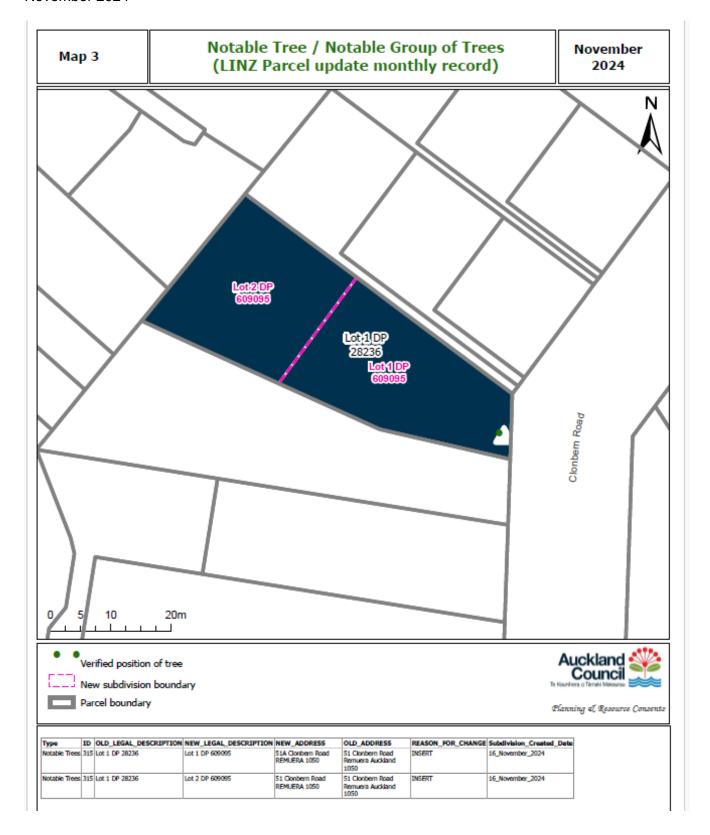

In this case the modification relates to: <u>Subdivision</u> (BUN60360134) which alters the address and legal description of tree #315, as set out below:

| Rule or<br>Section of           | Schedule 10 Notable Trees Schedule – Tree #315                                                                                                                                                                                                                                                                                                                                                                                |            |   |                  |         |                |  |
|---------------------------------|-------------------------------------------------------------------------------------------------------------------------------------------------------------------------------------------------------------------------------------------------------------------------------------------------------------------------------------------------------------------------------------------------------------------------------|------------|---|------------------|---------|----------------|--|
| Unitary Plan                    | 315 Metrosideros excelsa                                                                                                                                                                                                                                                                                                                                                                                                      | Põhutukawa | 1 | Clonbern Road 51 | Remuera | Lot 1 DP 28236 |  |
| Subject Site                    | 51 (51A) Clonbern Road, Remuera                                                                                                                                                                                                                                                                                                                                                                                               |            |   |                  |         |                |  |
| Current<br>Legal<br>Description | As above                                                                                                                                                                                                                                                                                                                                                                                                                      |            |   |                  |         |                |  |
| Nature of change                | A clause 20A modification is required in accordance with D13.4 to 'automatically' update Schedule 10 of the AUP for the following reason: As advised by the GIS team (Dean Thompson, 28.11.2024) following the regular updating of the cadastral mapping data received from LINZ, a subdivision of the property has occurred. This necessitates updating/correcting the notable tree listing in Schedule 10 as set out below. |            |   |                  |         |                |  |
| Effect of change                | The effects of the modifications are neutral as they are authorised by the provisions of D13.4 AUP and arise from subdivision.                                                                                                                                                                                                                                                                                                |            |   |                  |         |                |  |

|                                           | The landowner/s will be advised of the AUP modification once approved (and as soon as the new owner/address is in the Council system).                                                                                                                                                                                                                                     |  |  |  |  |  |  |
|-------------------------------------------|----------------------------------------------------------------------------------------------------------------------------------------------------------------------------------------------------------------------------------------------------------------------------------------------------------------------------------------------------------------------------|--|--|--|--|--|--|
| Changes required to be made (text/in-text | Amend Schedule 10 Notable Tree Schedule of the AUP so that it reads as follows:                                                                                                                                                                                                                                                                                            |  |  |  |  |  |  |
| diagrams)                                 | ID Botanical Common Number Location/Street Locality Legal Name Name of Address Description Trees                                                                                                                                                                                                                                                                           |  |  |  |  |  |  |
|                                           | 315 Metrosideros excelsa Pōhutukawa 1 Clonbern Road Remuera Lot 1 DP 28236 Lot 1 DP 609095                                                                                                                                                                                                                                                                                 |  |  |  |  |  |  |
| Changes required to be made (to maps)     | The <u>Property Summary</u> in the AUP maps viewer will need to be corrected as set out above.                                                                                                                                                                                                                                                                             |  |  |  |  |  |  |
| Attachment<br>s                           | Any further relevant information/evidence to help the decision maker (if necessary):                                                                                                                                                                                                                                                                                       |  |  |  |  |  |  |
|                                           | <ul> <li>Attachment 1: Information from GIS team as advised by email from Dean Thompson, Team Leader Geospatial, on 28 November 2024.</li> <li>Attachment 2: AUP map showing listing #315</li> <li>Attachment 3: Consent plan showing notable Pōhutukawa tree at front of subdivided property</li> <li>Attachment 4: Schedule 10 listing showing revised texts.</li> </ul> |  |  |  |  |  |  |

## Attachment 2: AUP map showing listing #315

Attachment 3: Consent plan showing notable Pōhutukawa tree at front of subdivided property.