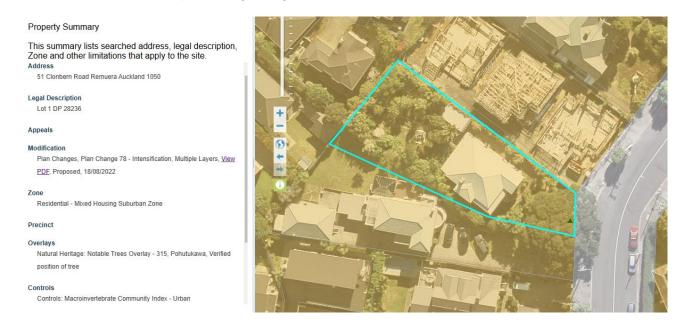

|                                           | The landowner/s will be advised of the AUP modification once approved (and as soon as the new owner/address is in the Council system).                                                                                                                                                                                                                                     |  |  |  |  |  |  |
|-------------------------------------------|----------------------------------------------------------------------------------------------------------------------------------------------------------------------------------------------------------------------------------------------------------------------------------------------------------------------------------------------------------------------------|--|--|--|--|--|--|
| Changes required to be made (text/in-text | Amend Schedule 10 Notable Tree Schedule of the AUP so that it reads as follows:                                                                                                                                                                                                                                                                                            |  |  |  |  |  |  |
| diagrams)                                 | ID Botanical Common Number Location/Street Locality Legal Name Name of Address Description Trees                                                                                                                                                                                                                                                                           |  |  |  |  |  |  |
|                                           | 315 Metrosideros excelsa Pōhutukawa 1 Clonbern Road Remuera Lot 1 DP 28236 Lot 1 DP 609095                                                                                                                                                                                                                                                                                 |  |  |  |  |  |  |
| Changes required to be made (to maps)     | The <u>Property Summary</u> in the AUP maps viewer will need to be corrected as set out above.                                                                                                                                                                                                                                                                             |  |  |  |  |  |  |
| Attachment<br>s                           | Any further relevant information/evidence to help the decision maker (if necessary):                                                                                                                                                                                                                                                                                       |  |  |  |  |  |  |
|                                           | <ul> <li>Attachment 1: Information from GIS team as advised by email from Dean Thompson, Team Leader Geospatial, on 28 November 2024.</li> <li>Attachment 2: AUP map showing listing #315</li> <li>Attachment 3: Consent plan showing notable Pōhutukawa tree at front of subdivided property</li> <li>Attachment 4: Schedule 10 listing showing revised texts.</li> </ul> |  |  |  |  |  |  |