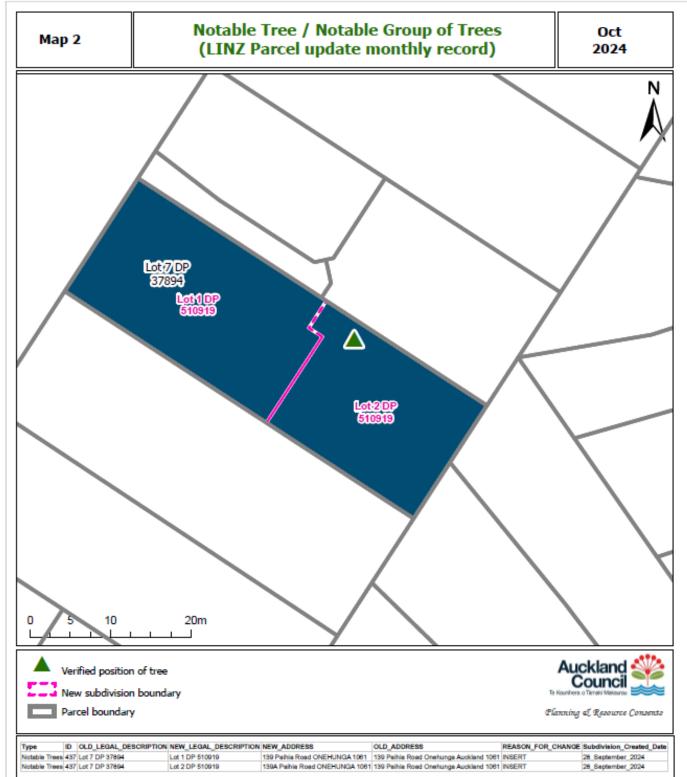

### Attachment 2: AUP map showing listing #437

In this case the modification relates to: <u>Subdivision</u> (BUN60389427) which alters the address and legal description of tree #437, as set out below:

| Rule or<br>Section of<br>Unitary Plan | Schedu                                                                                                                                                                                                                                                                                                                                                                                                                        | le 10 Notable T     | ees Schedu   | e – Tree | e #437          | 1        |                |
|---------------------------------------|-------------------------------------------------------------------------------------------------------------------------------------------------------------------------------------------------------------------------------------------------------------------------------------------------------------------------------------------------------------------------------------------------------------------------------|---------------------|--------------|----------|-----------------|----------|----------------|
| officary r fam                        | 437                                                                                                                                                                                                                                                                                                                                                                                                                           | Quercus canariensis | Algerian Oak | 1        | Paihia Road 139 | Onehunga | Lot 7 DP 37894 |
| Subject Site                          | 139 Paihia Road, Onehunga                                                                                                                                                                                                                                                                                                                                                                                                     |                     |              |          |                 |          |                |
| Current<br>Legal<br>Description       | As above                                                                                                                                                                                                                                                                                                                                                                                                                      |                     |              |          |                 |          |                |
| Nature of<br>change                   | A clause 20A modification is required in accordance with D13.4 to 'automatically' update Schedule 10 of the AUP for the following reason: As advised by the GIS team (Danica Torres, 29.10.2024) following the regular updating of the cadastral mapping data received from LINZ, a subdivision of the property has occurred. This necessitates updating/correcting the notable tree listing in Schedule 10 as set out below. |                     |              |          |                 |          |                |
| Effect of<br>change                   | The effects of the modifications are neutral as they are authorised by the provisions of D13.4 AUP and arise from subdivision.<br>The landowner/s will be advised of the AUP modification once approved (and as                                                                                                                                                                                                               |                     |              |          |                 |          |                |

|                                                    | soon as the new owner/address is in the Council system).                                                                                                                                                                                                                                                                                                                                                                                                            |                        |                 |                       |                                    |          |                                         |
|----------------------------------------------------|---------------------------------------------------------------------------------------------------------------------------------------------------------------------------------------------------------------------------------------------------------------------------------------------------------------------------------------------------------------------------------------------------------------------------------------------------------------------|------------------------|-----------------|-----------------------|------------------------------------|----------|-----------------------------------------|
| Changes<br>required to<br>be made<br>(text/in-text | Amend Schedule 10 Notable Tree Schedule of the AUP so that it follows:                                                                                                                                                                                                                                                                                                                                                                                              |                        |                 |                       |                                    |          | nat it reads as                         |
| diagrams)                                          | ID                                                                                                                                                                                                                                                                                                                                                                                                                                                                  | Botanical<br>Name      | Common<br>Name  | Number<br>of<br>Trees | Location/Street<br>Address         | Locality | Legal<br>Description                    |
|                                                    | 437                                                                                                                                                                                                                                                                                                                                                                                                                                                                 | Quercus<br>canariensis | Algerian<br>Oak | 1                     | Paihia Road <del>139</del><br>139A | Onehunga | Lot 7 DP<br>37894<br>Lot 2 DP<br>510919 |
| Changes<br>required to<br>be made (to<br>maps)     | No change is required to the tree triangle.                                                                                                                                                                                                                                                                                                                                                                                                                         |                        |                 |                       |                                    |          |                                         |
| Attachment<br>s                                    | <ul> <li>Any further relevant information/evidence to help the decision maker (if necessary):</li> <li>Attachment 1: Information from GIS team as advised by email from Danica Torres, Senior Geospatial Specialist, on 29 October 2024.</li> <li>Attachment 2: AUP map showing listing #437.</li> <li>Attachment 3: Consent plan showing notable Algerian Oak tree in the development</li> <li>Attachment 4: Schedule 10 listing showing revised texts.</li> </ul> |                        |                 |                       |                                    |          |                                         |
|                                                    |                                                                                                                                                                                                                                                                                                                                                                                                                                                                     |                        |                 |                       |                                    |          |                                         |