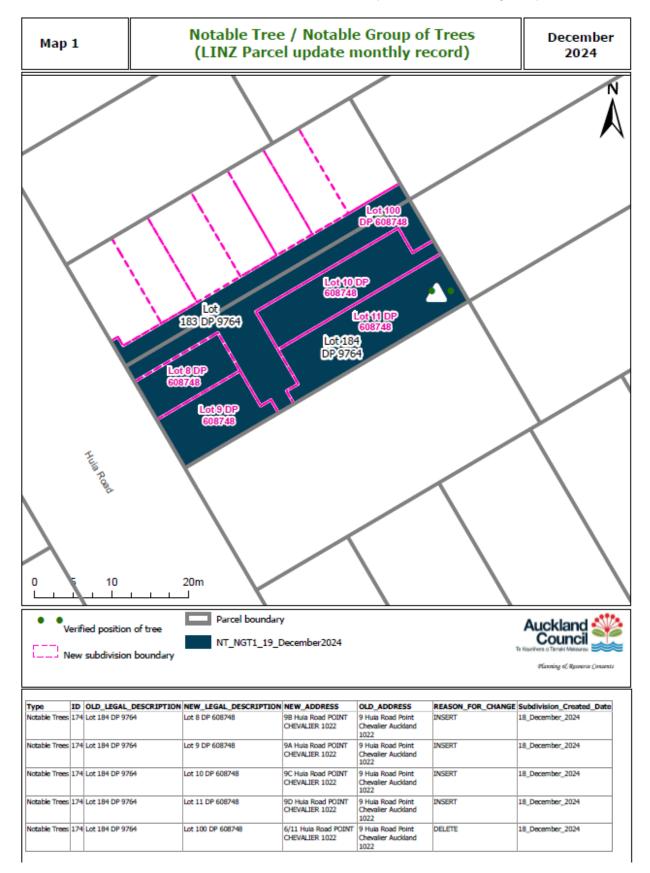

## Attachment 2: AUP map showing listing #174 at 9D Huia Road, Point Chevalier

| Rule or<br>Section of<br>Unitary Plan | Schedule 10 Notable Trees Schedule – Tree #174                                                                                                                                                                                                                                                                                                                                                                                |                      |                |           |                  |              |                 |
|---------------------------------------|-------------------------------------------------------------------------------------------------------------------------------------------------------------------------------------------------------------------------------------------------------------------------------------------------------------------------------------------------------------------------------------------------------------------------------|----------------------|----------------|-----------|------------------|--------------|-----------------|
| Onitary Flan                          | 174                                                                                                                                                                                                                                                                                                                                                                                                                           | Metrosideros excelsa | Põhutukawa     | 1         | Huia Road 9      | Pt Chevalier | Lot 184 DP 9764 |
|                                       |                                                                                                                                                                                                                                                                                                                                                                                                                               |                      |                |           |                  |              |                 |
| Subject Site                          | As above                                                                                                                                                                                                                                                                                                                                                                                                                      |                      |                |           |                  |              |                 |
| Current<br>Legal<br>Description       | As above                                                                                                                                                                                                                                                                                                                                                                                                                      |                      |                |           |                  |              |                 |
| Nature of<br>change                   | A clause 20A modification is required in accordance with D13.4 to 'automatically' update Schedule 10 of the AUP for the following reason: As advised by the GIS team (Aching Konyak, 20.12.2024) following the regular updating of the cadastral mapping data received from LINZ, a subdivision of the property has occurred. This necessitates updating/correcting the notable tree listing in Schedule 10 as set out below. |                      |                |           |                  |              |                 |
| Effect of<br>change                   | The effe                                                                                                                                                                                                                                                                                                                                                                                                                      | ects of the modif    | ications are i | neutral a | s they are autho | rised by t   | he              |

|                                                    | provisions of D13.4 AUP and arise from subdivision.                                                                                                                                                                                                                                                                                                                                                                                                                                                           |                         |                |                       |                            |                 |                                                                                                                                                                            |
|----------------------------------------------------|---------------------------------------------------------------------------------------------------------------------------------------------------------------------------------------------------------------------------------------------------------------------------------------------------------------------------------------------------------------------------------------------------------------------------------------------------------------------------------------------------------------|-------------------------|----------------|-----------------------|----------------------------|-----------------|----------------------------------------------------------------------------------------------------------------------------------------------------------------------------|
|                                                    | The landowner/s will be advised of the AUP modification once approved (and as soon as the new owner/address is in the Council system).                                                                                                                                                                                                                                                                                                                                                                        |                         |                |                       |                            |                 |                                                                                                                                                                            |
| Changes<br>required to<br>be made<br>(text/in-text | Amend Schedule 10 Notable Tree Schedule of the AUP so that it reads follows:                                                                                                                                                                                                                                                                                                                                                                                                                                  |                         |                |                       |                            |                 | hat it reads as                                                                                                                                                            |
| diagrams)                                          | ID                                                                                                                                                                                                                                                                                                                                                                                                                                                                                                            | Botanical<br>Name       | Common<br>Name | Number<br>of<br>Trees | Location/Street<br>Address | Locality        | Legal<br>Description                                                                                                                                                       |
|                                                    | 174                                                                                                                                                                                                                                                                                                                                                                                                                                                                                                           | Metrosideros<br>excelsa | Pōhutukawa     | 1                     | Huia Road <del>9</del> 9D  | Pt<br>Chevalier | Lot         184         DP           9764         Lot         11           DP         608748           1/11         SH         Lot           100         DP         608748 |
| Changes<br>required to<br>be made (to<br>maps)     | No changes are required to be made to the AUP GIS maps.                                                                                                                                                                                                                                                                                                                                                                                                                                                       |                         |                |                       |                            |                 |                                                                                                                                                                            |
| Attachment<br>s                                    | Any further relevant information/evidence to help the decision maker (if necessary):                                                                                                                                                                                                                                                                                                                                                                                                                          |                         |                |                       |                            |                 |                                                                                                                                                                            |
|                                                    | <ul> <li>Attachment 1: Information from GIS team as advised by email from Aching Konyak, Senior Geospatial Specialist, on 20.12.2024</li> <li>Attachment 2: AUP map showing listing #174</li> <li>Attachment 3: Consented plan showing notable tree #174</li> <li>Attachment 4: Google streetview of notable tree #174 at rear of property</li> <li>Attachment 5: Site Pack information of notable tree #174 at rear of property</li> <li>Attachment 6: Schedule 10 listing showing revised texts.</li> </ul> |                         |                |                       |                            |                 |                                                                                                                                                                            |