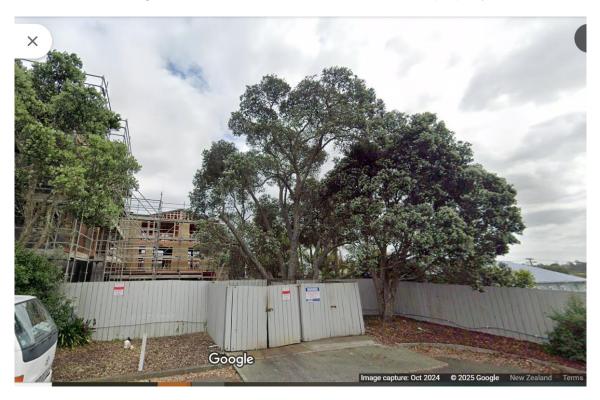

## Attachment 3: Consent plan showing notable tree #174.

Attachment 4: Google streetview of notable tree #174 at rear of property

Attachment 5: Site Pack information of notable tree #174 at rear of property