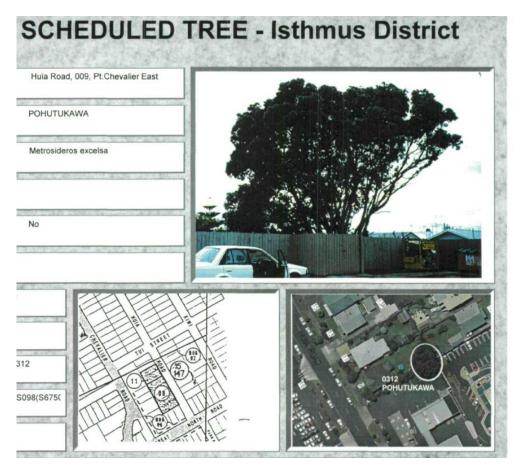

## Attachment 3: Consent plan showing notable tree #174.

Attachment 4: Google streetview of notable tree #174 at rear of property

Attachment 5: Site Pack information of notable tree #174 at rear of property