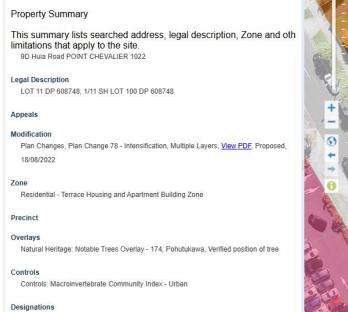

## Attachment 3: Consent plan showing notable tree #174.

Attachment 4: Google streetview of notable tree #174 at rear of property

Attachment 5: Site Pack information of notable tree #174 at rear of property