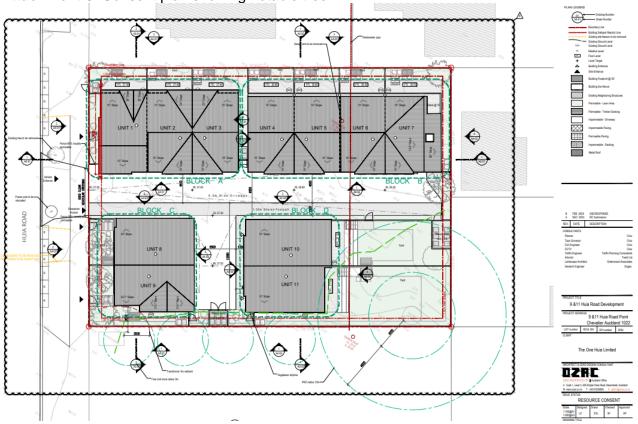

## Attachment 3: Consent plan showing notable tree #174.

Attachment 4: Google streetview of notable tree #174 at rear of property

Attachment 5: Site Pack information of notable tree #174 at rear of property