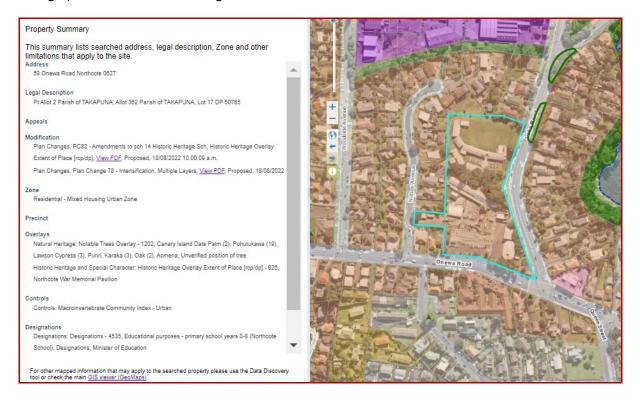

In this case the Schedule 10 modification arises from the failure of one of the listed trees at the Northcote Primary School, a Lawson Cypress. West Fynn (Senior Heritage Arborist) has authorised the removal of the tree as it was deemed to be "in a state of decline from which it will not recover" – refer **Attachment 1.** It is also appropriate to correct the address of the listing at this time. The legal description is correct but in the GIS system '2 Lake Road' directs viewers to a Devonport address whereas selecting the school property gives the address of 69 Onewa Road, as shown in **Attachment 3**. This address is also that given in the Minister of Education designation 4535 for the primary school.

**Attachment 3:** Property Summary from AUP (operative in part) indicating property (with red triangle) and notable tree listings.

Attachment 4: Photographs of failed cypress – 2 Lake Road/69 Onewa Road