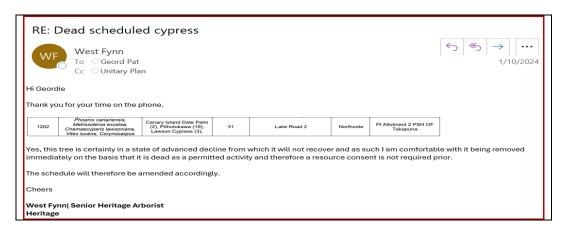

In this case the Schedule 10 modification arises from the failure of one of the listed trees at the Northcote Primary School, a Lawson Cypress. West Fynn (Senior Heritage Arborist) has authorised the removal of the tree as it was deemed to be "in a state of decline from which it will not recover" – refer **Attachment 1.** It is also appropriate to correct the address of the listing at this time. The legal description is correct but in the GIS system '2 Lake Road' directs viewers to a Devonport address whereas selecting the school property gives the address of 69 Onewa Road, as shown in **Attachment 3**. This address is also that given in the Minister of Education designation 4535 for the primary school.

**Attachment 1:** Email from West Fynn (Senior Heritage Arborist) 1 October 2024 advising of failed cypress tree permitted to be removed.

**Attachment 2:** Information from Arboricultural Survey Report dated 5 January 2022 – tree number 17.