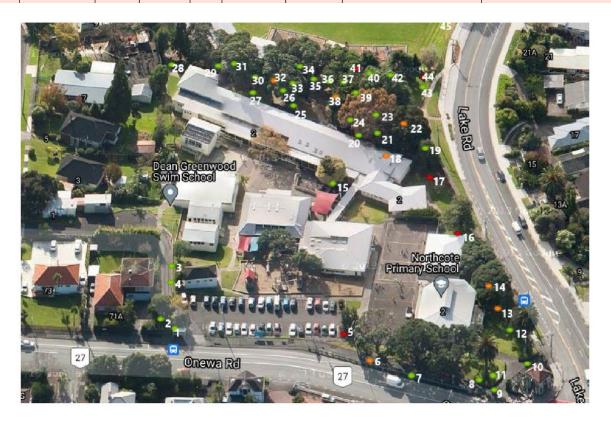

**Attachment 1:** Email from West Fynn (Senior Heritage Arborist) 1 October 2024 advising of failed cypress tree permitted to be removed.

**Attachment 2:** Information from Arboricultural Survey Report dated 5 January 2022 – tree number 17.

| 17 | Cypress | 10 | 5 | М | Notable | Dead, very<br>poor | Extensive canopy decline | Remove tree |
|----|---------|----|---|---|---------|--------------------|--------------------------|-------------|
|----|---------|----|---|---|---------|--------------------|--------------------------|-------------|