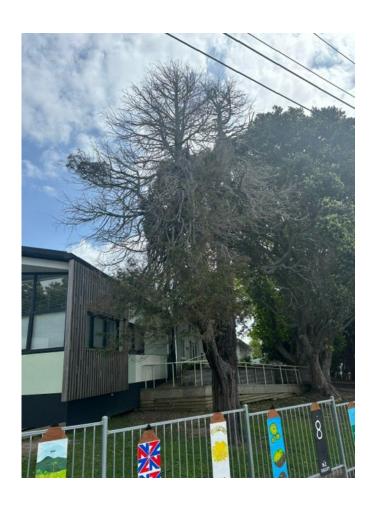

In this case the Schedule 10 modification arises from the failure of one of the listed trees at the Northcote Primary School, a Lawson Cypress. West Fynn (Senior Heritage Arborist) has authorised the removal of the tree as it was deemed to be "in a state of decline from which it will not recover" – refer **Attachment 1.** It is also appropriate to correct the address of the listing at this time. The legal description is correct but in the GIS system '2 Lake Road' directs viewers to a Devonport address whereas selecting the school property gives the address of 69 Onewa Road, as shown in **Attachment 3**. This address is also that given in the Minister of Education designation 4535 for the primary school.

**Attachment 3:** Property Summary from AUP (operative in part) indicating property (with red triangle) and notable tree listings.

Attachment 4: Photographs of failed cypress – 2 Lake Road/69 Onewa Road