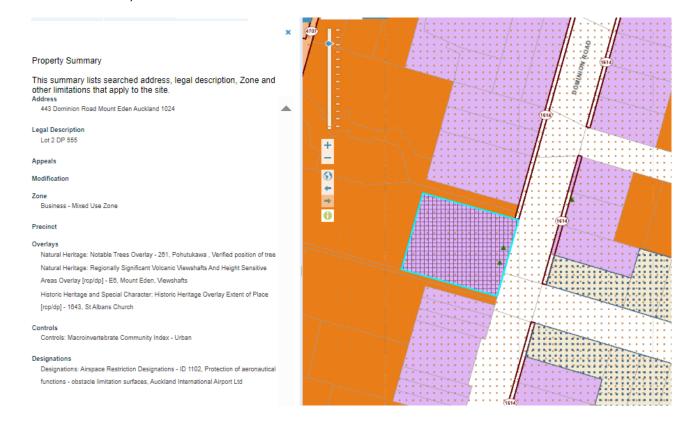

In this case the modification relates to an incorrect legal description in Schedule 10. The address for the notable trees listing is unchanged and correct. The legal description in the AUP maps Property Summary is also correct.

## **Attachment 1:** AUP Property Summary information indicating correct legal description (#261 - 443 Dominion Road)

Attachment 2: (once approved) Schedule 10 listing with corrected text.