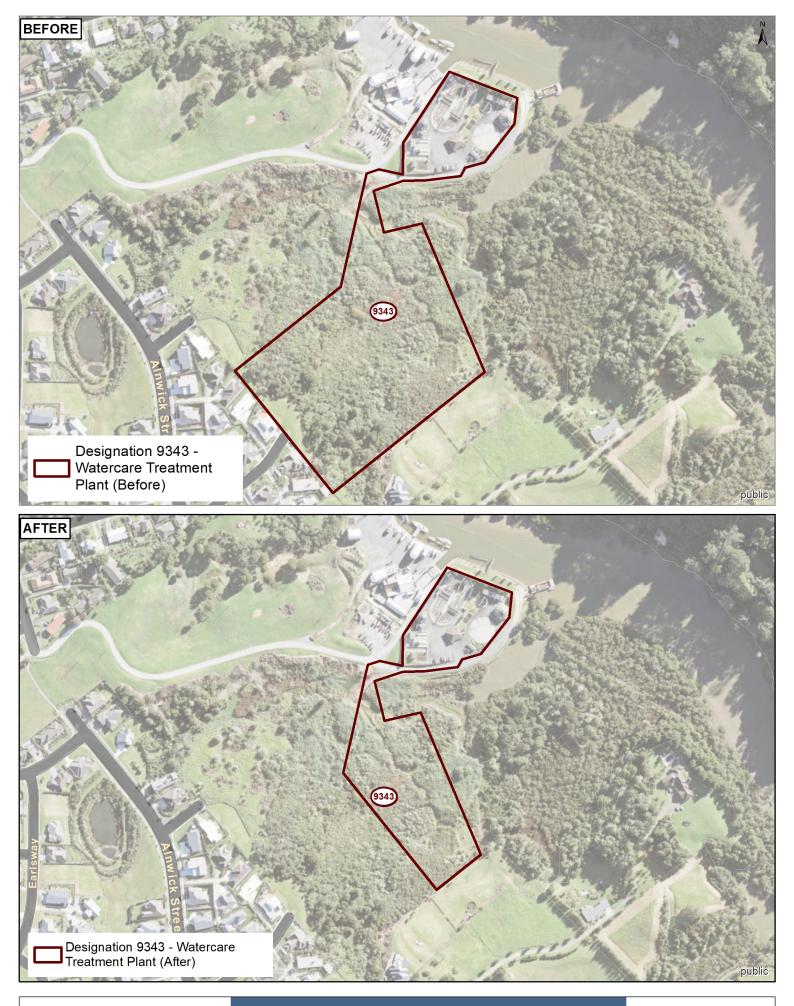

## SUBJECT Partial removal of Designation 9343 of the Auckland Unitary Plan (Operative in Part 2016) (AUP)

I request an update to the AUP as outlined below:

| Reason for update                                      | RMA Section 182 Partial Removal of designation                                                                                                                                                                                                                                                                                                                       |
|--------------------------------------------------------|----------------------------------------------------------------------------------------------------------------------------------------------------------------------------------------------------------------------------------------------------------------------------------------------------------------------------------------------------------------------|
| Chapter(s)                                             | AUP(OIP) GIS viewer – Unitary Plan layer - Designations                                                                                                                                                                                                                                                                                                              |
| Designation only                                       |                                                                                                                                                                                                                                                                                                                                                                      |
| Designation #                                          | Designation 9343                                                                                                                                                                                                                                                                                                                                                     |
|                                                        | Requiring Authority – Watercare Services Ltd                                                                                                                                                                                                                                                                                                                         |
| Locations:                                             | 55 Alnwick Street and Pt Allot 68 SO 64916, Warkworth                                                                                                                                                                                                                                                                                                                |
| Lapse Date                                             | Given effect to (i.e. no lapse date)                                                                                                                                                                                                                                                                                                                                 |
| Purpose                                                | Wastewater purposes - wastewater treatment plant                                                                                                                                                                                                                                                                                                                     |
| Changes to text (shown in underline and strikethrough) | Change the address of Designation 9343 in<br>Chapter K Schedule – Watercare Services Ltd to<br>align with the change in the extent of the<br>designation. Text change shown in strikethrough<br>below and in Attachment 1C and the clean text<br>version is show in Attachment 2.<br>55 <u>and 55A</u> Alnwick Street, <u>and Pt Allot 68 SO</u><br>64916, Warkworth |
| Changes to diagrams                                    | N/A                                                                                                                                                                                                                                                                                                                                                                  |
| Changes to spatial data                                | Partial removal of designation 9343 from AUP<br>GIS viewer – Unitary Plan Layer – Designations.                                                                                                                                                                                                                                                                      |
|                                                        | Refer to Attachment 3                                                                                                                                                                                                                                                                                                                                                |
| Attachments                                            | Attachment 1: Planner s182 report<br>Attachment 1A: Watercare s182 notice of partial<br>removal<br>Attachment 1B: Change in extent of Designation<br>9343<br>Attachment 1C: Text changes shown in strike<br>through and underline<br>Attachment 2: Clean text                                                                                                        |
|                                                        | Attachment 3: Before and after GIS maps                                                                                                                                                                                                                                                                                                                              |

As 55B Alnwick Street, Warkworth does not need to be safeguarded by the designation, Watercare would like to remove the property from the existing designation layer shown in the AUP(OP) Geomaps Designation layer. Please find the GIS shapefile that shows the new layout of Designation 9343 that has 55B Alnwick removed from the existing designation.

## Appendix 2 – Designation without 55B Alnwick Street

Attachment 1B: Change in extent of designation 9343

Whilst due care has been taken, Auckland Council gives no warranty as to the accuracy and completeness of any information on this map/plan and accepts no lability for any error, omission or use of the information. Date: 27/11/20

## **Designation 9343 - Watercare Treatment Plant**

Plans and Places