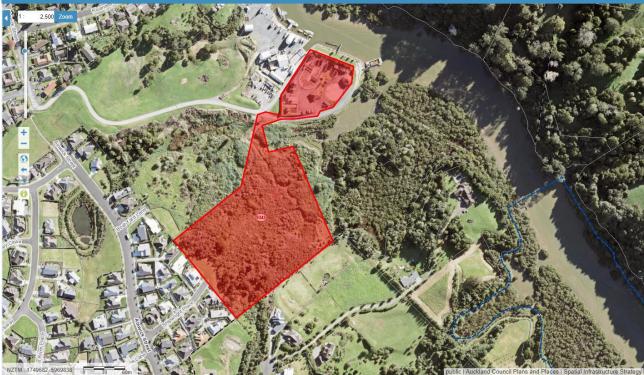

## Appendix 2 – Designation without 55B Alnwick Street

Attachment 1B: Change in extent of designation 9343

Whilst due care has been taken, Auckland Council gives no warranty as to the accuracy and completeness of any information on this map/plan and accepts no lability for any error, omission or use of the information. Date: 27/11/20

Warkworth Wastewater Plant Partial Removal of Designation

Plans and Places