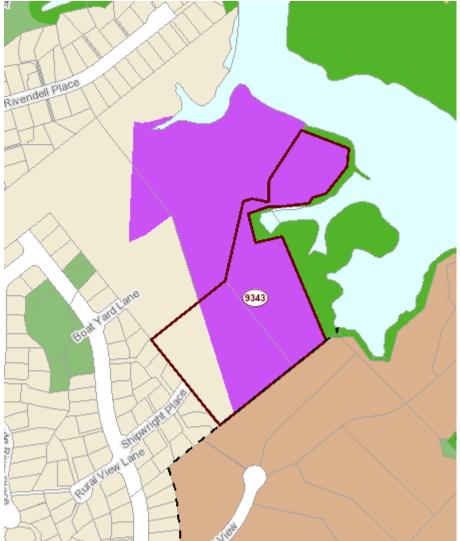

## 1.2 Land affected by removal

The designation is currently shown in the AUP maps as follows:

Figure 1: AUP(OP) GIS Viewer of Designation 9343

Watercare Services Limited has provided a site plan showing the extent of the designation which is to be partially removed (refer to **Attachment A**).

## Appendix 1 – Existing Designation under Auckland Unitary Plan (Operative in Part)

Figure 1 - Shown Designation within the AUP(OP)