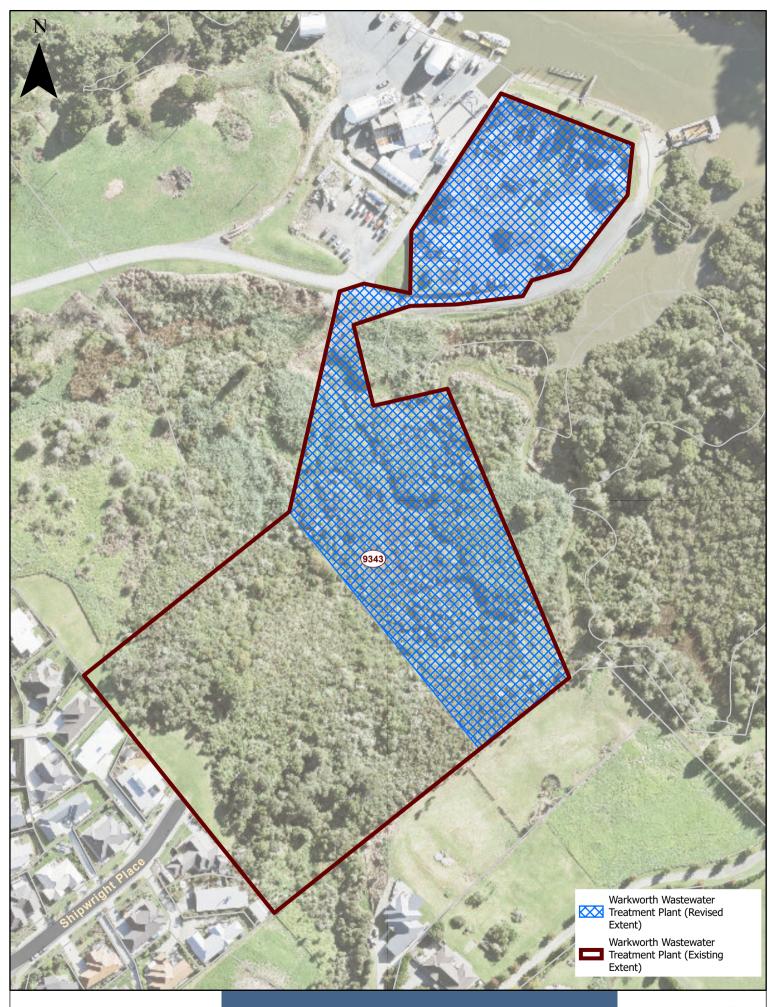

As 55B Alnwick Street, Warkworth does not need to be safeguarded by the designation, Watercare would like to remove the property from the existing designation layer shown in the AUP(OP) Geomaps Designation layer. Please find the GIS shapefile that shows the new layout of Designation 9343 that has 55B Alnwick removed from the existing designation.

#### 0 25 50 100 Metres

Whilst due care has been taken, Auckland Council gives no warranty as to the accuracy and completeness of any information on this map/plan and accepts no liability for any error, omission or use of the information. Date: 14/01/2025

## **Designation 9343 - Watercare Treatment Plant**

Plans and Places