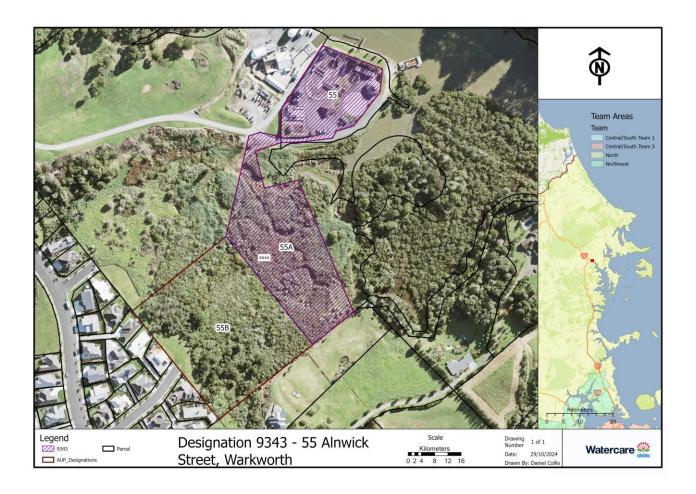

## SUBJECT Partial removal of Designation 9343 of the Auckland Unitary Plan (Operative in Part 2016) (AUP)

I request an update to the AUP as outlined below:

| Reason for update                                      | RMA Section 182 Partial Removal of designation                                                                                                                                                                                                                                                                                                                       |
|--------------------------------------------------------|----------------------------------------------------------------------------------------------------------------------------------------------------------------------------------------------------------------------------------------------------------------------------------------------------------------------------------------------------------------------|
| Chapter(s)                                             | AUP(OIP) GIS viewer – Unitary Plan layer - Designations                                                                                                                                                                                                                                                                                                              |
| Designation only                                       |                                                                                                                                                                                                                                                                                                                                                                      |
| Designation #                                          | Designation 9343                                                                                                                                                                                                                                                                                                                                                     |
|                                                        | Requiring Authority – Watercare Services Ltd                                                                                                                                                                                                                                                                                                                         |
| Locations:                                             | 55 Alnwick Street and Pt Allot 68 SO 64916, Warkworth                                                                                                                                                                                                                                                                                                                |
| Lapse Date                                             | Given effect to (i.e. no lapse date)                                                                                                                                                                                                                                                                                                                                 |
| Purpose                                                | Wastewater purposes - wastewater treatment plant                                                                                                                                                                                                                                                                                                                     |
| Changes to text (shown in underline and strikethrough) | Change the address of Designation 9343 in<br>Chapter K Schedule – Watercare Services Ltd to<br>align with the change in the extent of the<br>designation. Text change shown in strikethrough<br>below and in Attachment 1C and the clean text<br>version is show in Attachment 2.<br>55 <u>and 55A</u> Alnwick Street, <u>and Pt Allot 68 SO</u><br>64916, Warkworth |
| Changes to diagrams                                    | N/A                                                                                                                                                                                                                                                                                                                                                                  |
| Changes to spatial data                                | Partial removal of designation 9343 from AUP<br>GIS viewer – Unitary Plan Layer – Designations.                                                                                                                                                                                                                                                                      |
|                                                        | Refer to Attachment 3                                                                                                                                                                                                                                                                                                                                                |
| Attachments                                            | Attachment 1: Planner s182 report<br>Attachment 1A: Watercare s182 notice of partial<br>removal<br>Attachment 1B: Change in extent of Designation<br>9343<br>Attachment 1C: Text changes shown in strike<br>through and underline<br>Attachment 2: Clean text                                                                                                        |
|                                                        | Attachment 3: Before and after GIS maps                                                                                                                                                                                                                                                                                                                              |

## 1.1. References

| Designation number:  | 9343 (Wastewater purposes - wastewater treatment plant)                  |  |
|----------------------|--------------------------------------------------------------------------|--|
| Lodgement date:      | 11 <sup>th</sup> November 2024                                           |  |
| Requiring authority: | Watercare Services Limited                                               |  |
| Reporting officer:   | Ben Willis                                                               |  |
| Site address:        | 55B Alnwick Street, Warkworth                                            |  |
| UP Zoning:           | Business - Light Industry Zone<br>and<br>Residential - Single House Zone |  |

## 1.2 Land affected by removal

The designation is currently shown in the AUP maps as follows:

Figure 1: AUP(OP) GIS Viewer of Designation 9343

Watercare Services Limited has provided a site plan showing the extent of the designation which is to be partially removed (refer to **Attachment A**).