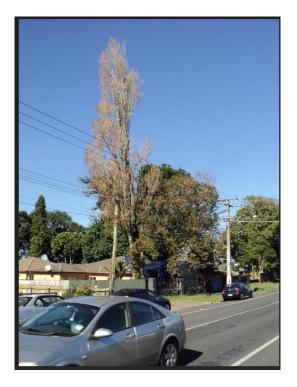

**Attachment 3:** Site Pack information identifying poplar (felled in 2018) and English Oak '2' (still in place) – refer photographs.

**Attachment 4:** Photos of trees at 120A Gray Avenue. Poplar (below left) at front of 120A Gray Avenue referred to by West Fynn that failed in April 2018 and was permitted to be felled. Google streetview (below right) September 2024 showing poplar absent and English Oak (deciduous) remaining at front of site.