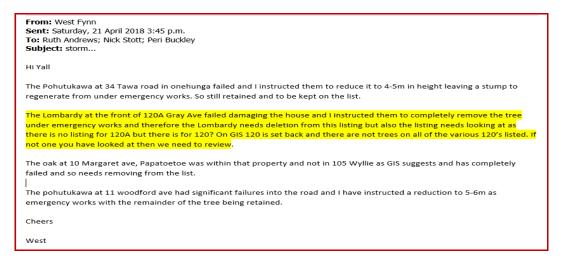

**Attachment 1:** Email from West Fynn (Senior Heritage Arborist) April 2018 advising of issues with the listing.

**Attachment 2:** Property Summary from AUP (operative in part) indicating correct legal description and location of oak tree at 120A Gray Avenue (refer Attachment 3).