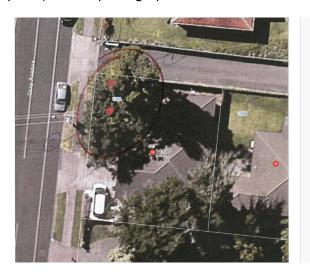

**Attachment 3:** Site Pack information identifying poplar (felled in 2018) and English Oak '2' (still in place) – refer photographs.

**Attachment 4:** Photos of trees at 120A Gray Avenue. Poplar (below left) at front of 120A Gray Avenue referred to by West Fynn that failed in April 2018 and was permitted to be felled. Google streetview (below right) September 2024 showing poplar absent and English Oak (deciduous) remaining at front of site.