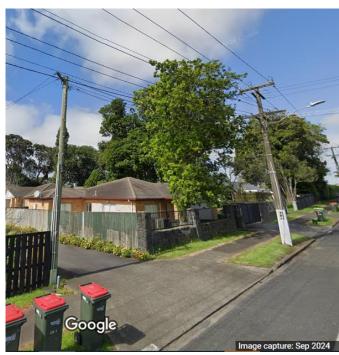

**Attachment 3:** Site Pack information identifying poplar (felled in 2018) and English Oak '2' (still in place) – refer photographs.

**Attachment 4:** Photos of trees at 120A Gray Avenue. Poplar (below left) at front of 120A Gray Avenue referred to by West Fynn that failed in April 2018 and was permitted to be felled. Google streetview (below right) September 2024 showing poplar absent and English Oak (deciduous) remaining at front of site.