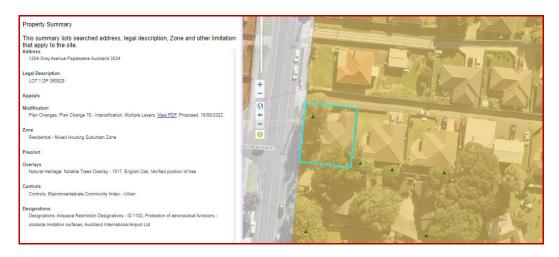

**Attachment 1:** Email from West Fynn (Senior Heritage Arborist) April 2018 advising of issues with the listing.

**Attachment 2:** Property Summary from AUP (operative in part) indicating correct legal description and location of oak tree at 120A Gray Avenue (refer Attachment 3).