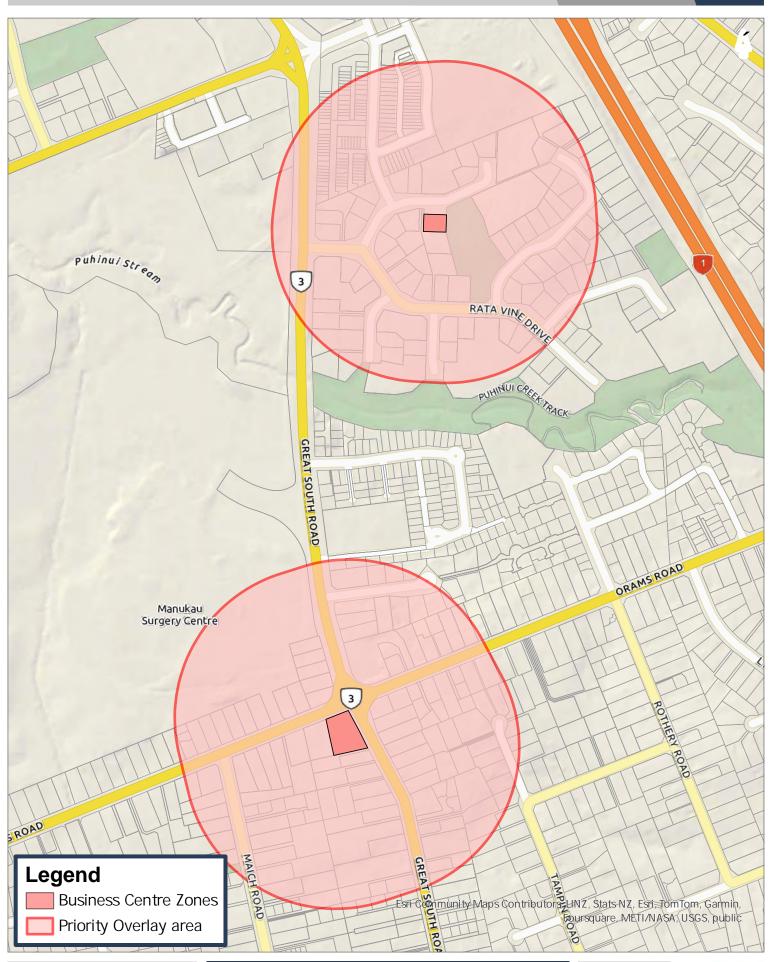

**Priority Overlay areas - Manukau Auckland Council Local Alcohol Policy** 

Map Hillpark David Nathan

DISCLAIMER:
This map/plan is illustrat ve only and all informat on should be independently verife of on site before taking any act on. Copyright Auddand Council. Land Percel Boundary informat on from LINZ (Crown Copyright Reserved). Whilst due care has been taken, Auddand Council gives no warranty as to the accuracy and plan completeness of any informat on on this map/plan and accepts no liability for any error, omission or use of the informat on. Height datum: Auddand 1946.