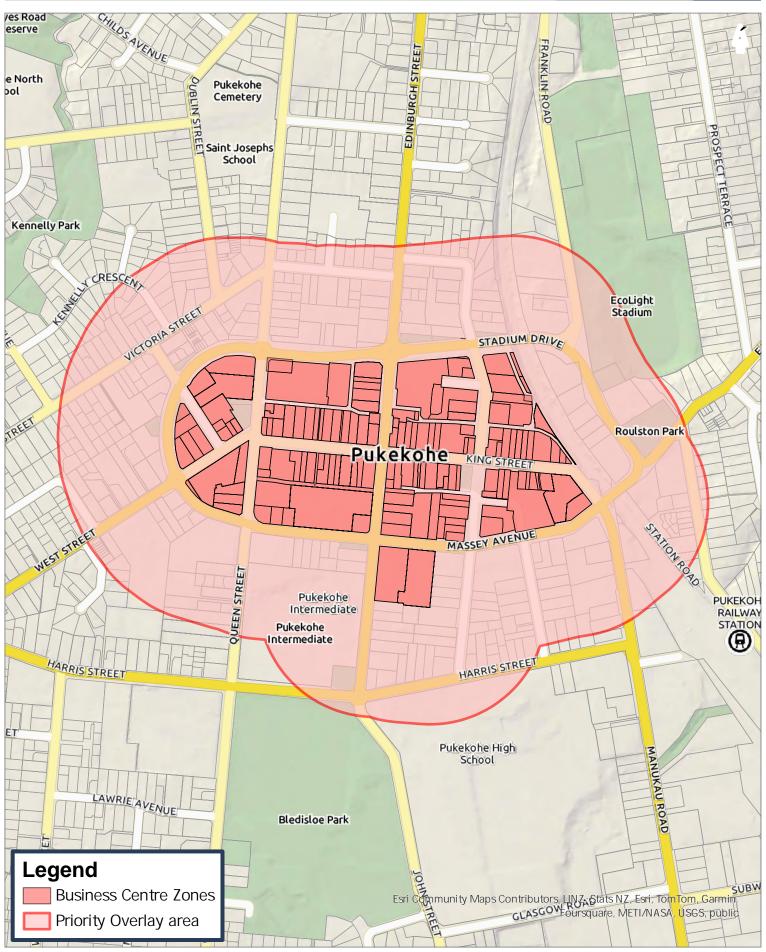

**Priority Overlay areas - Pukekohe Auckland Council Local Alcohol Policy** 

DISCLAIMER.
This map/plan is illustrative only and all information should be independently verified on site before taking any action. Copyright Auddland Council. Land Percel Boundary information from LIMZ (Crown Copyright Reserved). Whilst due care has been taken, Auddland Council gives no warrantly as to the accuracy and plan completeness of any information on this map/plan and accepts no liability for any error, omission or use of the information. Height datum: Auddland 1946.