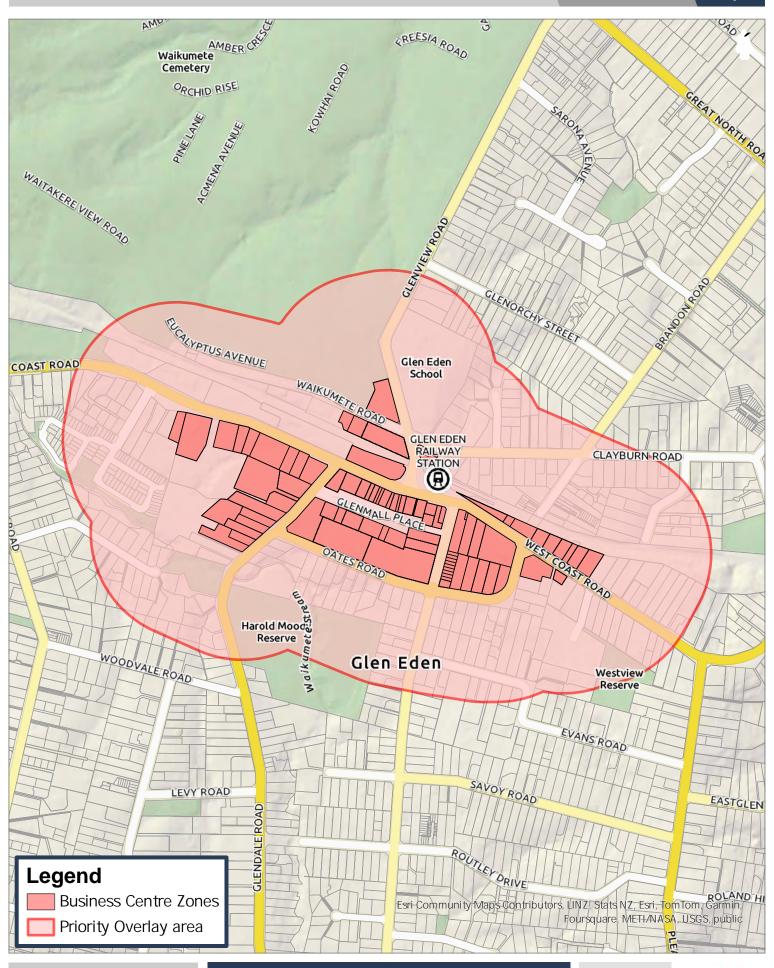

Priority Overlay areas - Glen Eden **Auckland Council Local Alcohol Policy** 

DISCLAIMER
This map/plan is illustrative only and all information should be independently serife do in site before taking any action. Copyright Auckland Council. Land Percel Boundary information from LIMZ (Crown Copyright Reserved). Whilst due care has been taken, Auckland Council gives no warranty as to the accuracy and plan completeness of any information on this map/plan and accepts no liability for any error, omission or use of the information. Height datum: Auckland 1946.