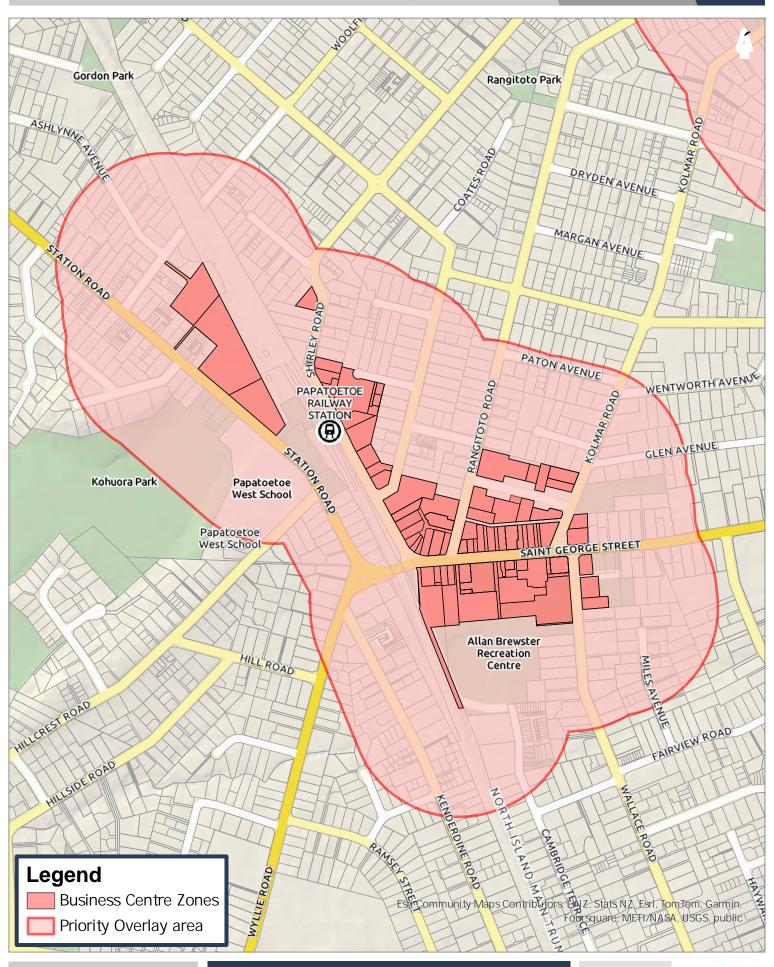

**Priority Overlay areas - Papatoetoe Auckland Council Local Alcohol Policy** 

Auckland Council Map

DISCLAIMER:
This map/plan is illustrat ve only and all informat on should be independently verife of on site before taking any act on. Copyright Auddand Council. Land Percel Boundary informat on from LINZ (Crown Copyright Reserved). Whilst due care has been taken, Auddand Council gives no warranty as to the accuracy and plan completeness of any informat on on this map/plan and accepts no liability for any error, omission or use of the informat on. Height datum: Auddand 1946.