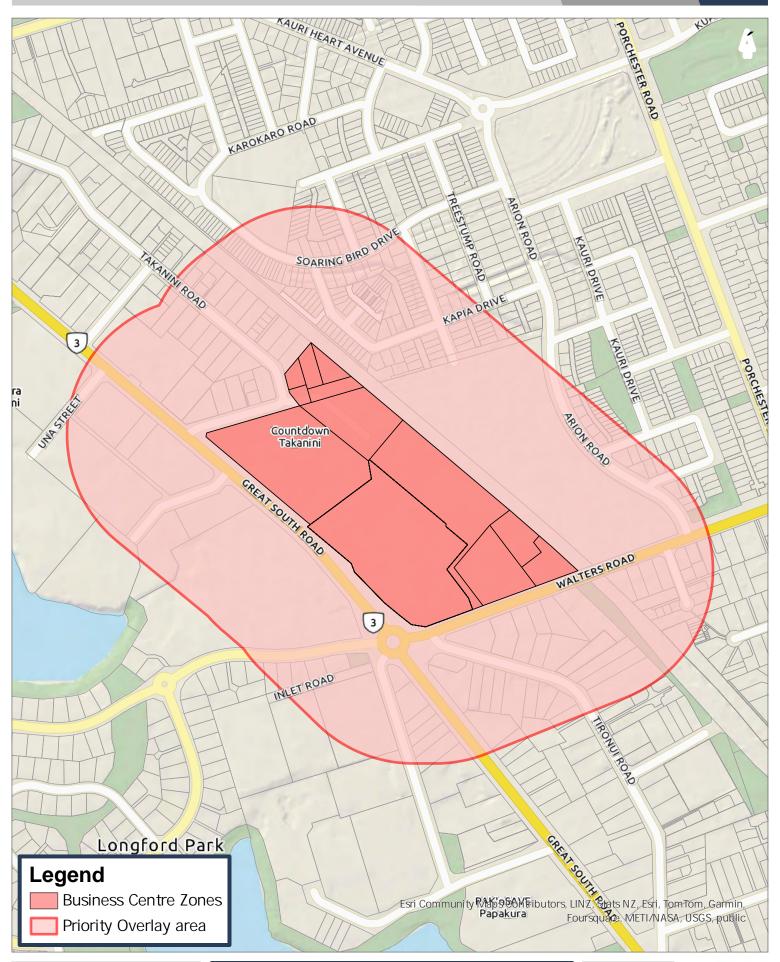

**Priority Overlay areas - Takanini Auckland Council Local Alcohol Policy** 

DISCLAIMER:
This map/plan is illustrative only and all information should be independently verified on site before taking any action. Copyright Auckland Council. Land Parcel Boundary information from LINZ (Crown Copyright Reserved). Whilst due care has been taken. Auckland Council gives no warranty as to the accuracy and plan completeness of any information in this map/plan and accepts no liability for any error, omission or use of the information. Height datum: Auckland 1946.