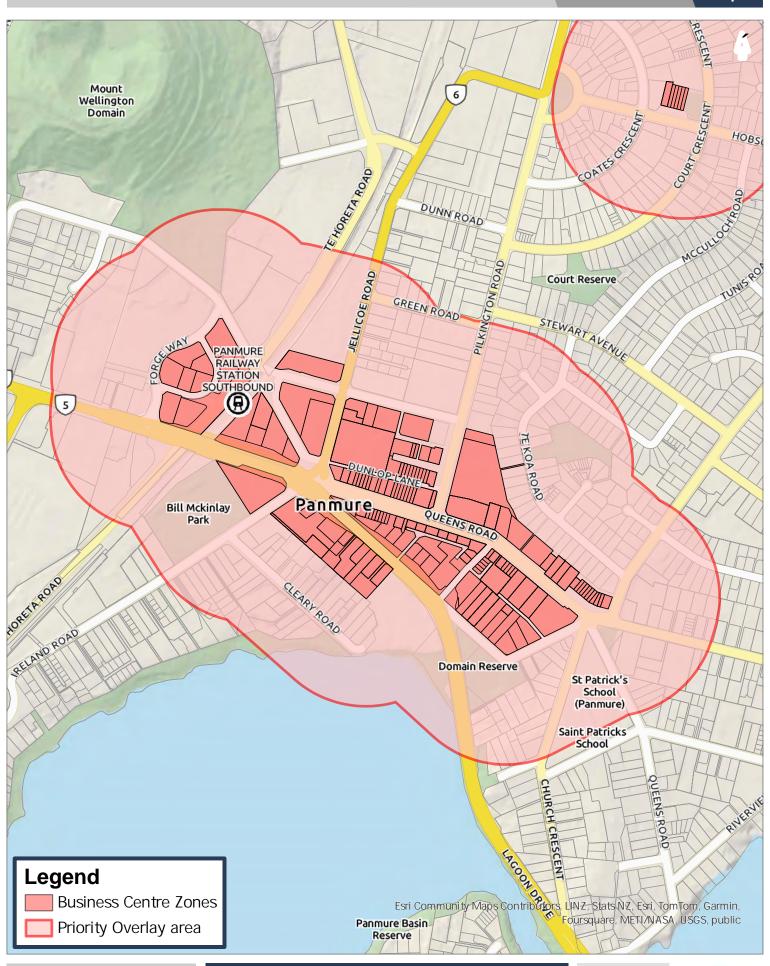

Priority Overlay areas - Panmure **Auckland Council Local Alcohol Policy** 

DISCLAIMER:
This map/plan is illustrat ve only and all informat on should be independently verife of on site before taking any act on. Copyright Auddand Council. Land Percel Boundary informat on from LINZ (Crown Copyright Reserved). Whilst due care has been taken, Auddand Council gives no warranty as to the accuracy and plan completeness of any informat on on this map/plan and accepts no liability for any error, omission or use of the informat on. Height datum: Auddand 1946.