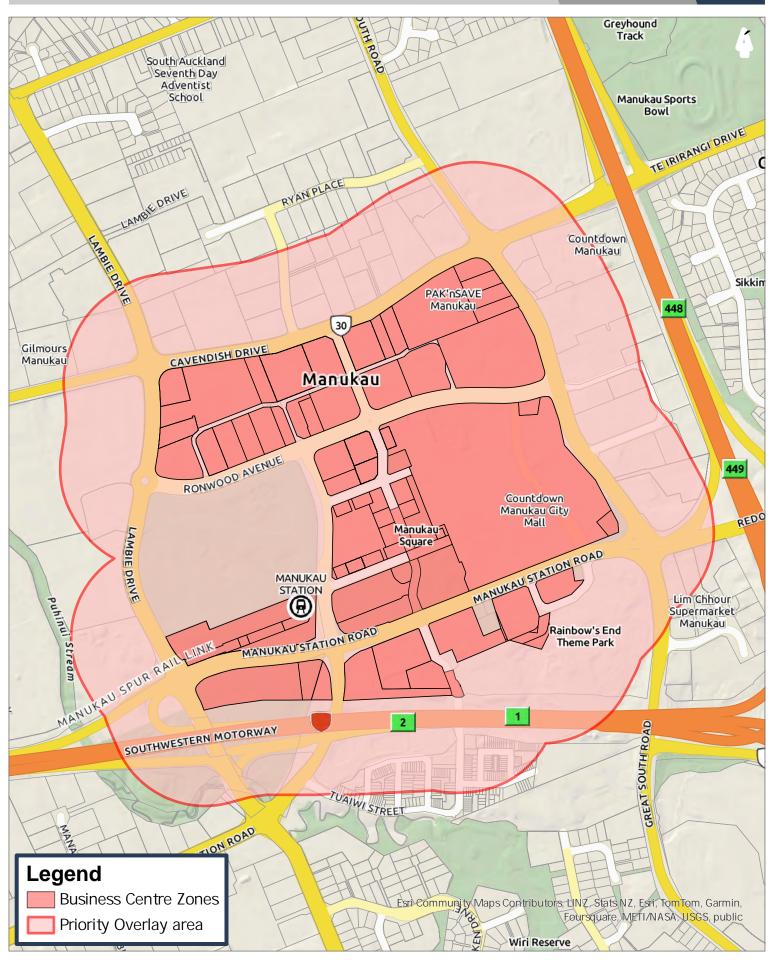

**Priority Overlay areas - Manukau Auckland Council Local Alcohol Policy** 

Map Hillpark David Nathan

DISCLAIMER:
This map/plan is illustrat ve only and all informat on should be independently verife of on site before taking any act on. Copyright Auddand Council. Land Percel Boundary informat on from LINZ (Crown Copyright Reserved). Whilst due care has been taken, Auddand Council gives no warranty as to the accuracy and plan completeness of any informat on on this map/plan and accepts no liability for any error, omission or use of the informat on. Height datum: Auddand 1946.