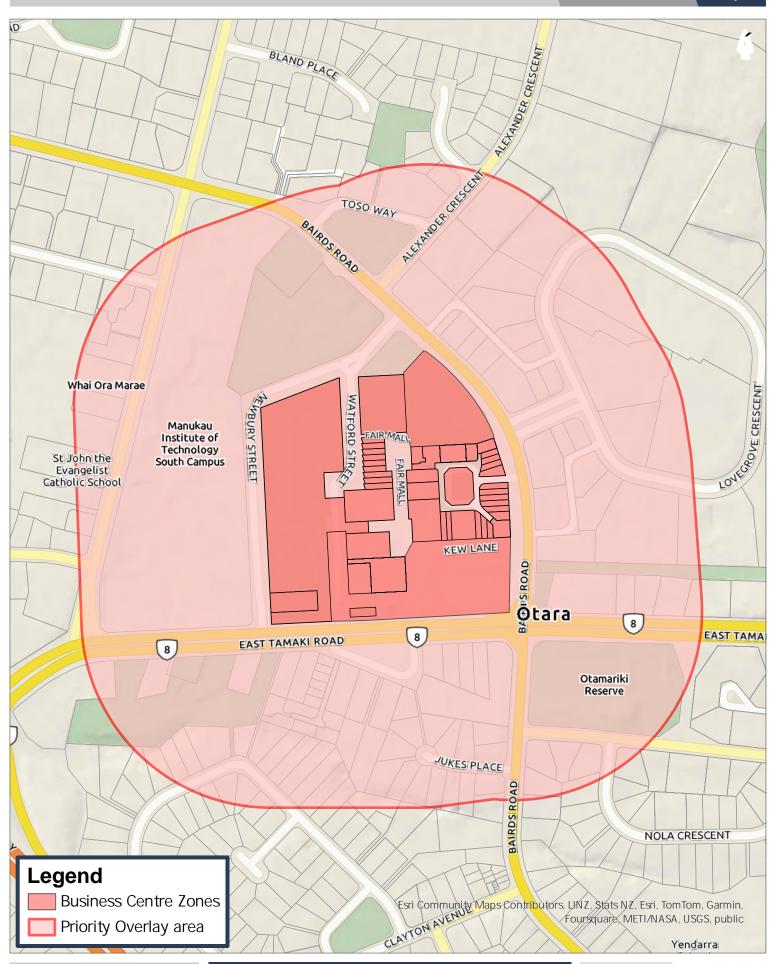

Priority Overlay areas - M ngere **Auckland Council Local Alcohol Policy** 

DISCLAIMER:
This map/plan is illustrat ve only and all informat on should be independently verife of on site before taking any act on. Copyright Auddand Council. Land Percel Boundary informat on from LINZ (Crown Copyright Reserved). Whilst due care has been taken, Auddand Council gives no warranty as to the accuracy and plan completeness of any informat on on this map/plan and accepts no liability for any error, omission or use of the informat on. Height datum: Auddand 1946.