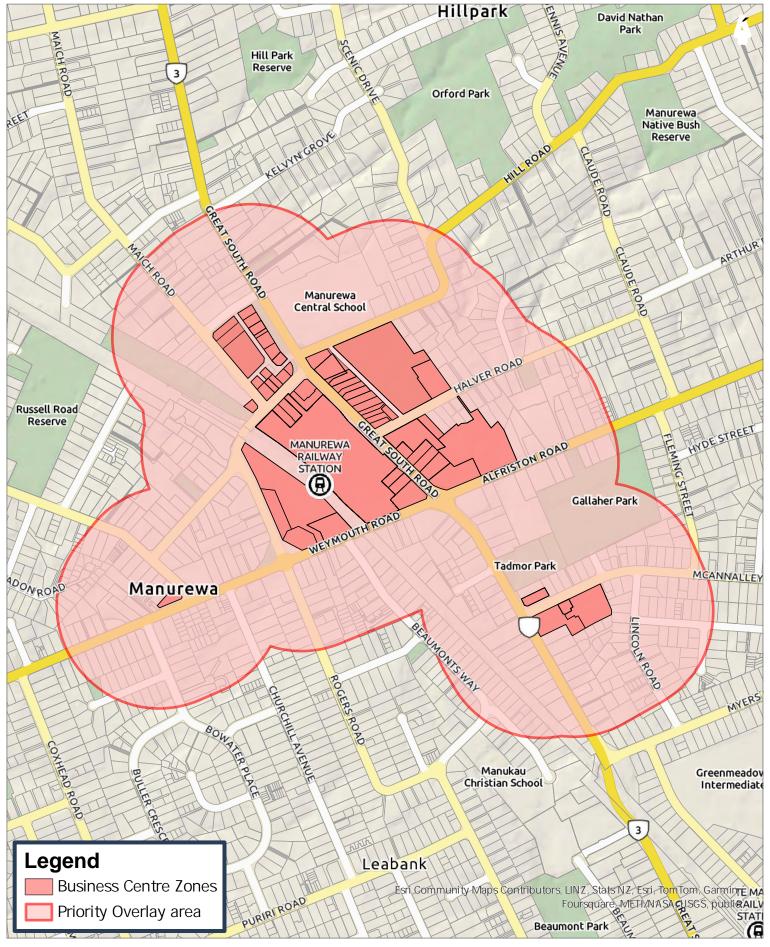

**Priority Overlay areas - Manurewa Auckland Council Local Alcohol Policy** 

DISCLAIMER:
This map/plan is illustrat ve only and all informat on should be independently verife of on site before taking any act on. Copyright Auddand Council. Land Percel Boundary informat on from LINZ (Crown Copyright Reserved). Whilst due care has been taken, Auddand Council gives no warranty as to the accuracy and plan completeness of any informat on on this map/plan and accepts no liability for any error, omission or use of the informat on. Height datum: Auddand 1946.