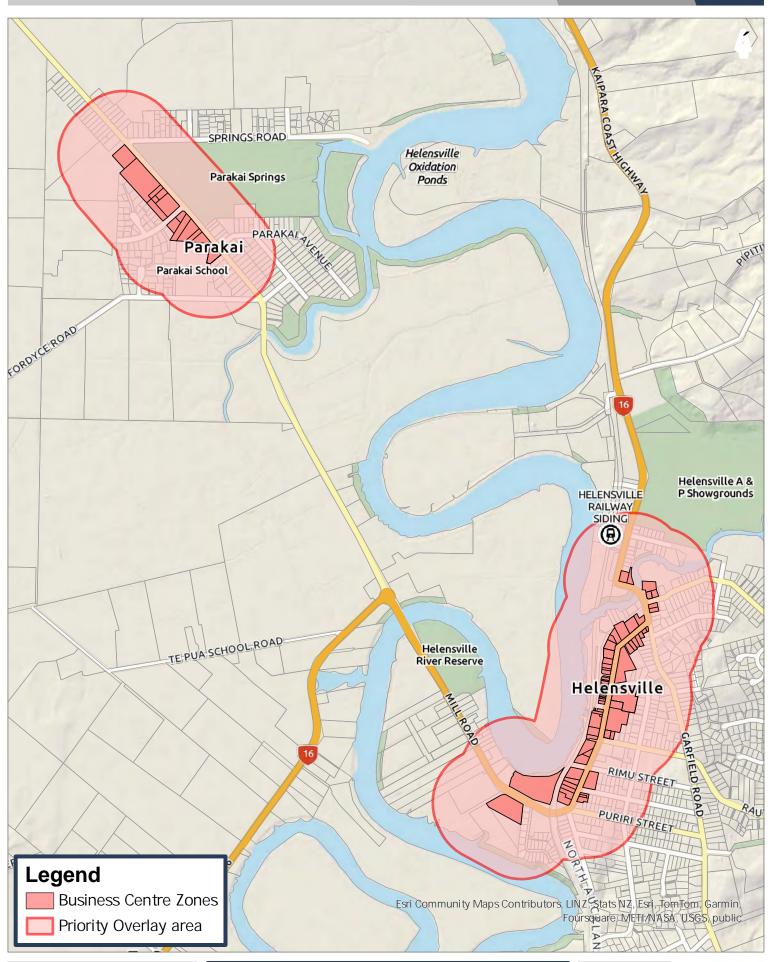

Priority Overlay areas - Helensville / Parakai **Auckland Council Local Alcohol Policy** 

DISCLAIMER:
This map/plan is illustrat ve only and all informat on should be independently verife of on site before taking any act on. Copyright Auddand Council. Land Percel Boundary informat on from LINZ (Crown Copyright Reserved). Whilst due care has been taken, Auddand Council gives no warranty as to the accuracy and plan completeness of any informat on on this map/plan and accepts no liability for any error, omission or use of the informat on. Height datum: Auddand 1946.