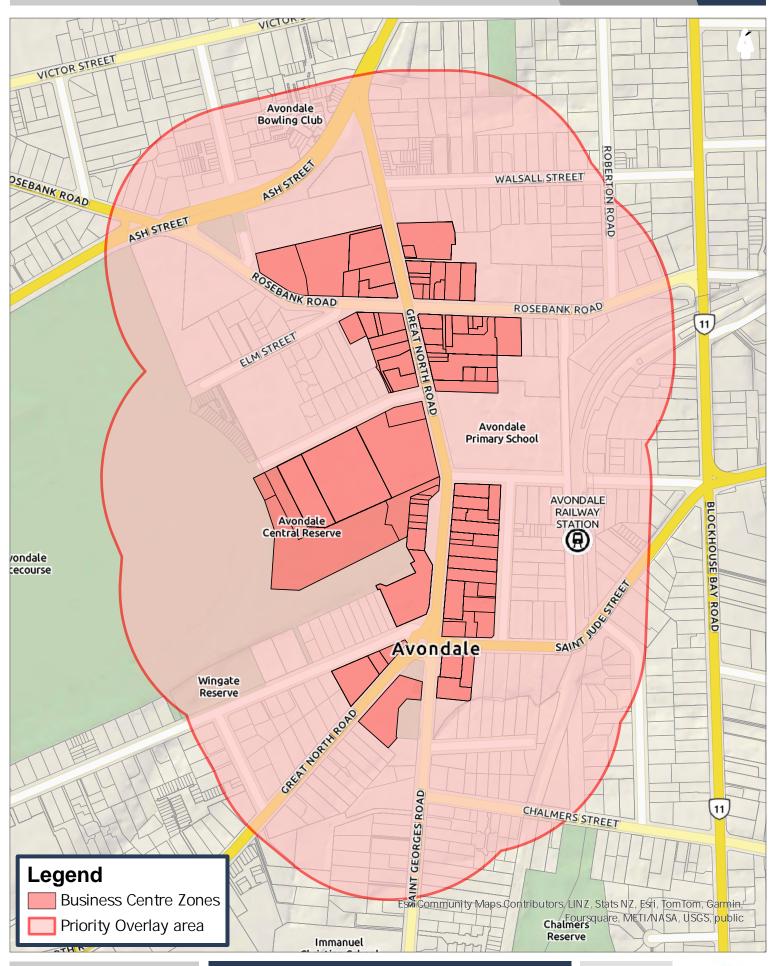

**Priority Overlay areas - Avondale Auckland Council Local Alcohol Policy** 

Мар NCRIEFF AVENUE WORDSWORTH ROAD Te Wharekura O Manurewa ORATU PLACE Te Wharekura o WORDSWORTH ROAD Manurewa Finlayson Park Roscommon School BURUNDI AVENUE SHARLAND AVENU UNDIAVENUE Volta Place Reserve VILLE DRIVE WEYMOUTH ROAD Park Finlayson Park School Clendon 17) rk PALMERS ROAD PALMERS ROAD Te Matauranga Weymouth Intermediate DAMIAN WAY PVENUE School TAITINU DRIVE Care and Protection North (correctional)