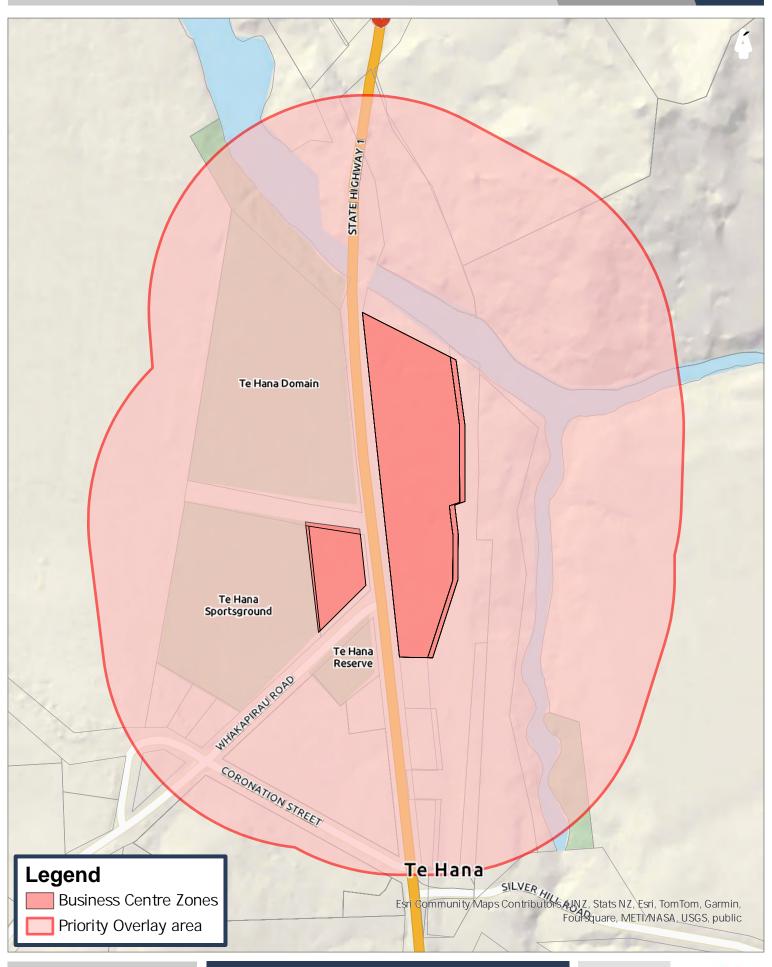

**Priority Overlay areas - Te Hana Auckland Council Local Alcohol Policy** 

DISCLAIMER.
This map/plan is illustrat we only and all informat on should be independently verified on site before taking any act on. Copyright Auckland Council. Land Parcel Boundary informat on from LIMZ (Crown Copyright Reserved). Whilst due care has been taken, Auckland Council gives no warranty as to the accuracy and plan completeness of any informat on on this map/plan and accepts no liability for any error, omission or use of the informat on. Height datum: Auckland 1946.