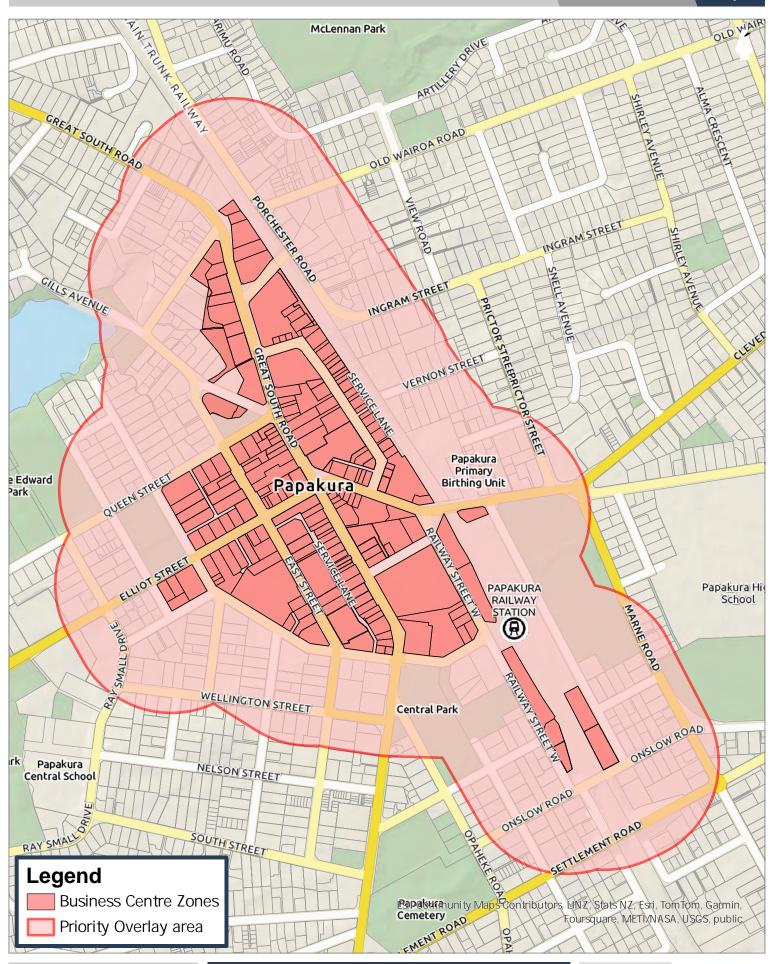

**Priority Overlay areas - Papakura Auckland Council Local Alcohol Policy** 

DISCLAIMER
This map/plan is illustrative only and all information should be independently serife do on site before taking any action. Copyright Auckland Council. Land Percel Boundary information from LIMZ (Crown Copyright Reserved). Whilst due care has been taken, Auckland Council gives no warranty as to the accuracy and plan completeness of any information on this map/plan and accepts no liability for any error, omission or use of the information. Height datum: Auckland 1946.