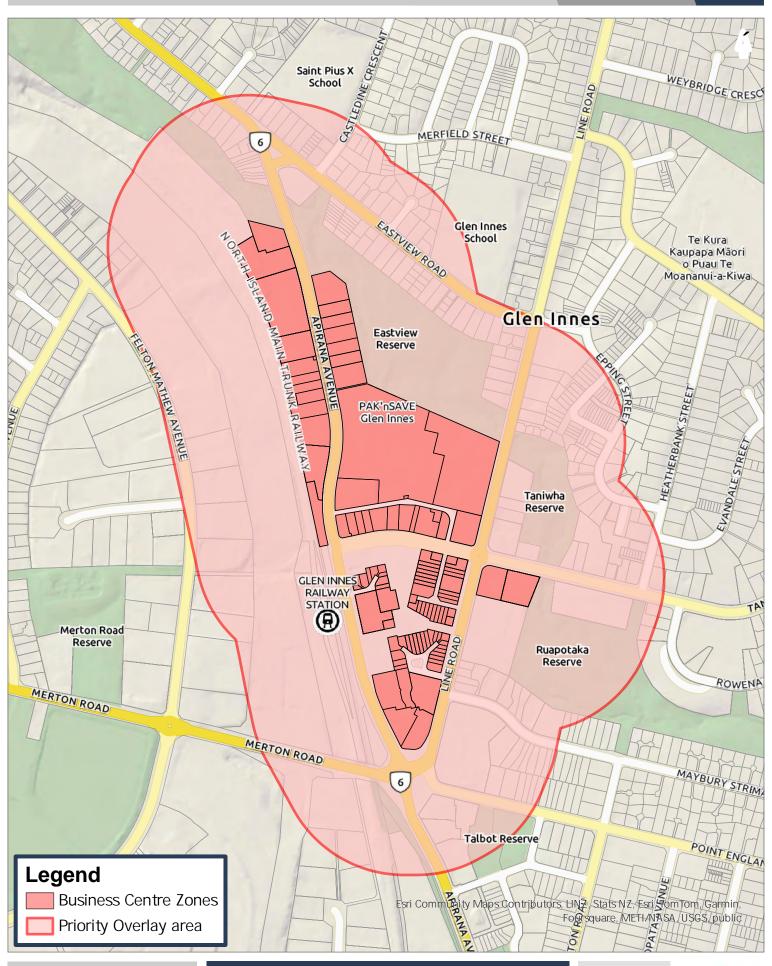

**Priority Overlay areas - Glen Innes Auckland Council Local Alcohol Policy** 

DISCLAIMER:
This map/plan is illustrat ve only and all informat on should be independently verife of on site before taking any act on. Copyright Auddand Council. Land Percel Boundary informat on from LINZ (Crown Copyright Reserved). Whilst due care has been taken, Auddand Council gives no warranty as to the accuracy and plan completeness of any informat on on this map/plan and accepts no liability for any error, omission or use of the informat on. Height datum: Auddand 1946.