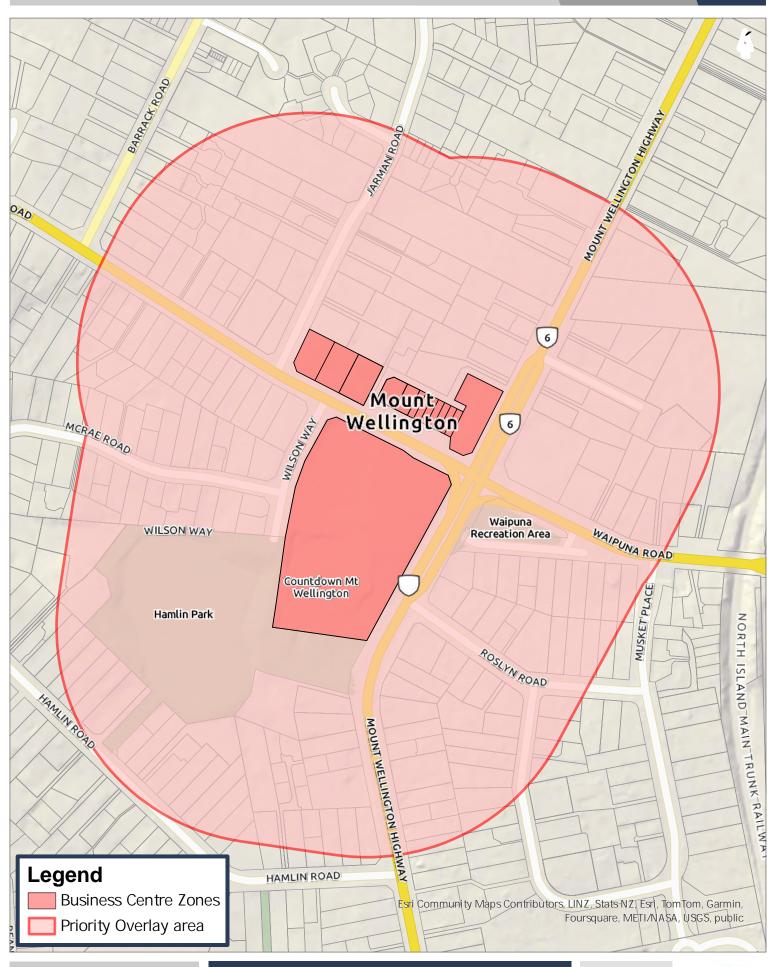

**Priority Overlay areas - Mt Wellington Auckland Council Local Alcohol Policy** 

DISCLAIMER:
This map/plan is illustrative only and all information should be independently werified on site before taking any action. Copyright Audkland Council. Land Parcel Boundary information from LINZ (Crown Copyright Reserved). Whilst due care has been taken, Audkland Council gives no warrantly as to the accuracy and plan completeness of any information in this map/plan and accepts no liability for any error, omission or use of the information. Height datum: Audkland 1946.