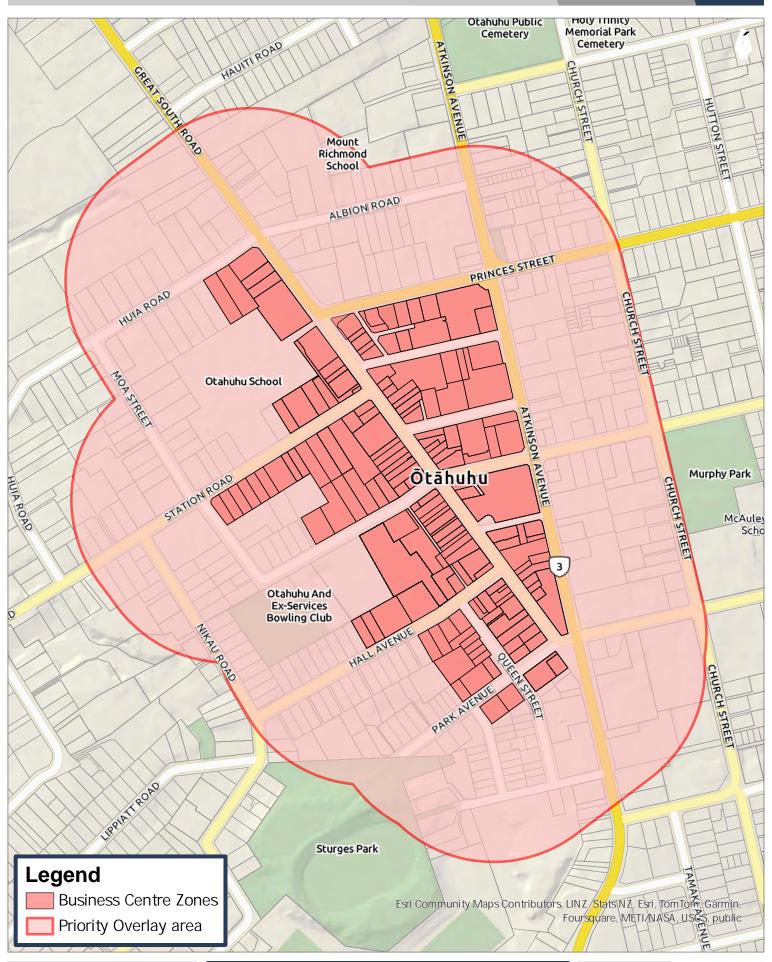

Priority Overlay areas - t huhu **Auckland Council Local Alcohol Policy** 

DISCLAIMER:
This map/plan is illustrat ve only and all informat on should be independently verife of on site before taking any act on. Copyright Auddand Council. Land Percel Boundary informat on from LINZ (Crown Copyright Reserved). Whilst due care has been taken, Auddand Council gives no warranty as to the accuracy and plan completeness of any informat on on this map/plan and accepts no liability for any error, omission or use of the informat on. Height datum: Auddand 1946.