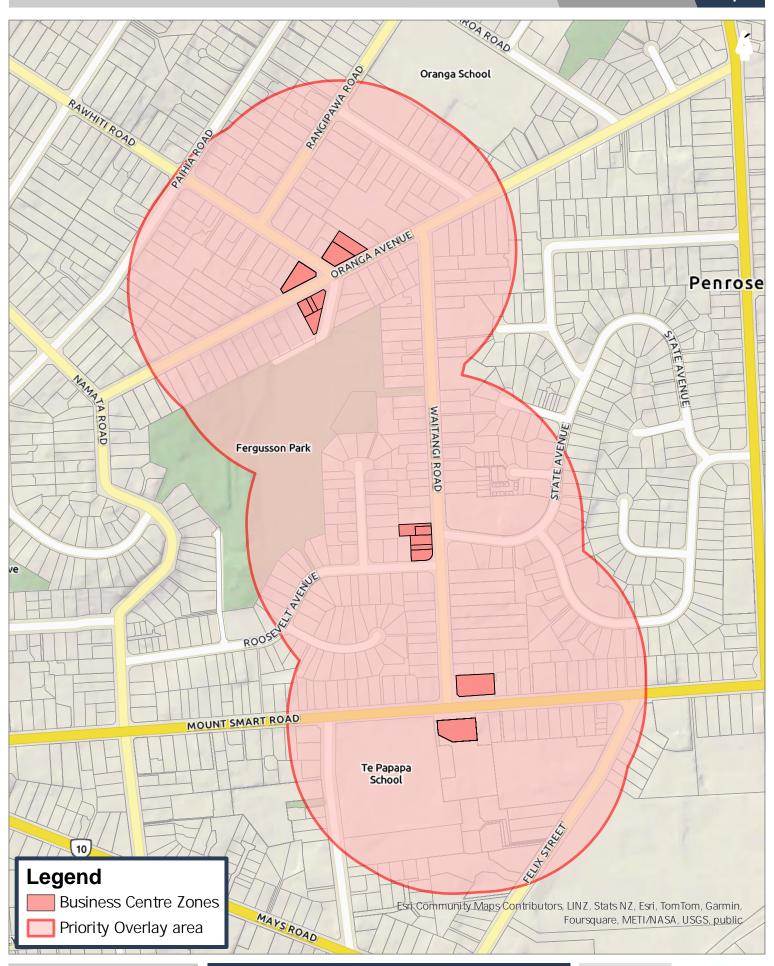

**Priority Overlay areas - Oranga Auckland Council Local Alcohol Policy** 

DISCLAIMER
This map/plan is illustrative only and all information should be independently serife do on site before taking any action. Copyright Auckland Council. Land Percel Boundary information from LIMZ (Crown Copyright Reserved). Whilst due care has been taken, Auckland Council gives no warranty as to the accuracy and plan completeness of any information on this map/plan and accepts no liability for any error, omission or use of the information. Height datum: Auckland 1946.