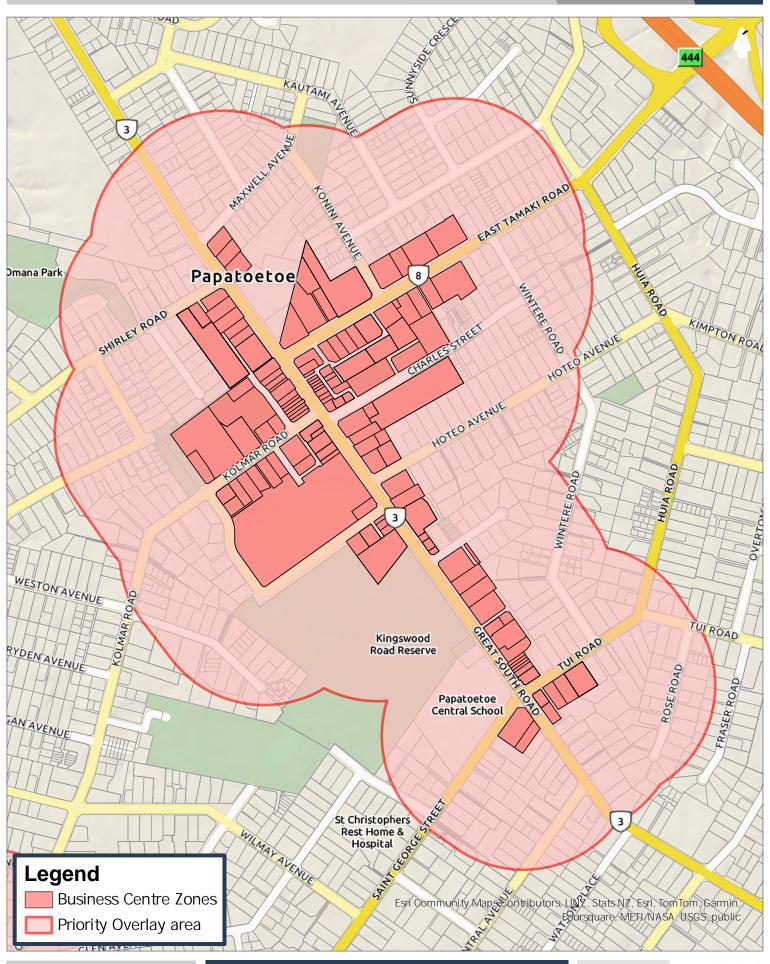

**Priority Overlay areas - Papatoetoe Auckland Council Local Alcohol Policy** 

Auckland Council Map

DISCLAIMER:
This map/plan is illustrat ve only and all informat on should be independently verife of on site before taking any act on. Copyright Auddand Council. Land Percel Boundary informat on from LINZ (Crown Copyright Reserved). Whilst due care has been taken, Auddand Council gives no warranty as to the accuracy and plan completeness of any informat on on this map/plan and accepts no liability for any error, omission or use of the informat on. Height datum: Auddand 1946.