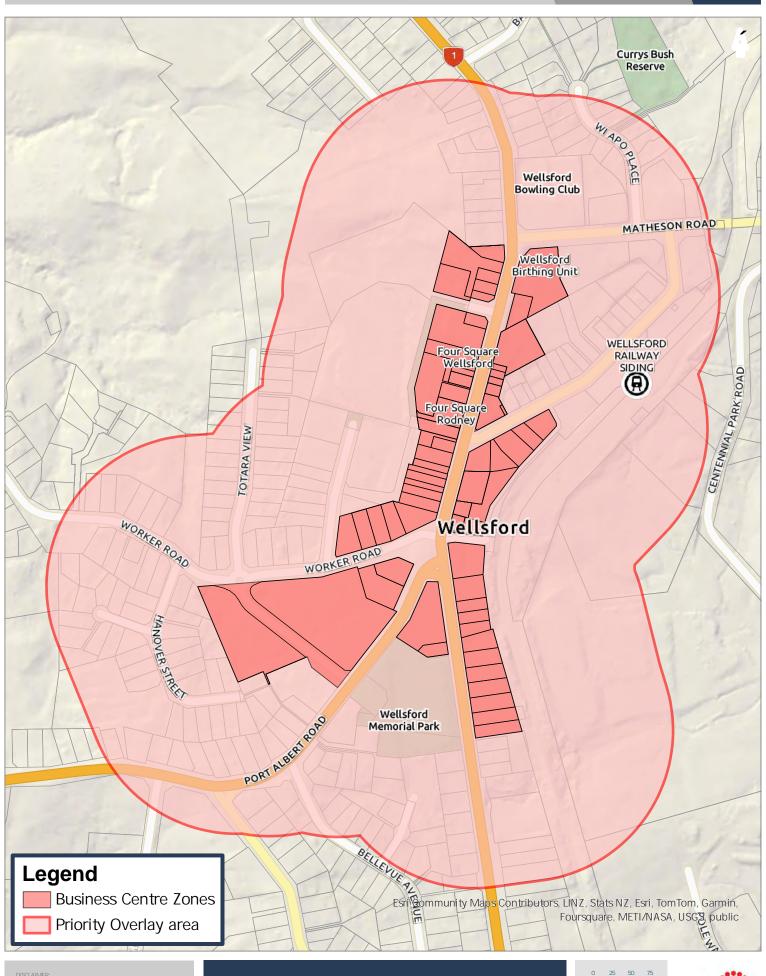

**Priority Overlay areas - Wellsford Auckland Council Local Alcohol Policy** 

DISCLAIMER:
This map/plan is illustrative only and all information should be independently verified on site before taking any action. Copyright Audkland Council. Land Parcel Boundary information from LINZ (Crown Copyright Reserved). Whilst due care has been taken, Audkland Council gives no warrantly as to the accuracy and plan completeness of any information in this map/plan and accepts no liability for any error, omission or use of the information. Height datum: Audkland 1946.