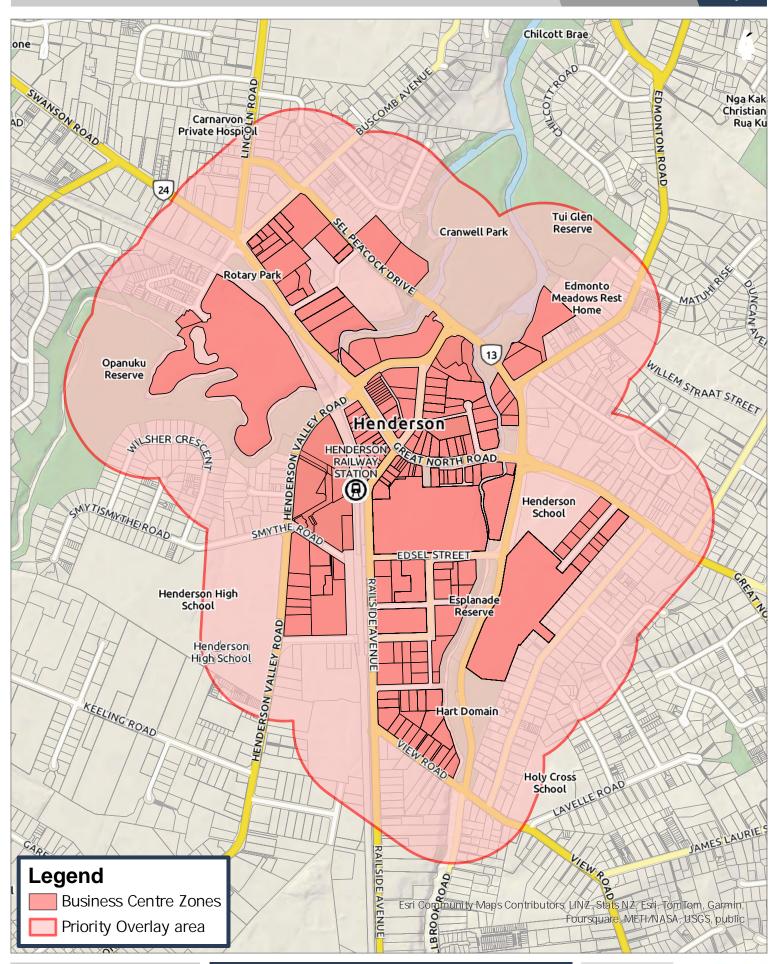

**Priority Overlay areas - Henderson Auckland Council Local Alcohol Policy** 

DISCLAIMER:
This map/plan is illustrat ve only and all informat on should be independently verife of on site before taking any act on. Copyright Auddand Council. Land Percel Boundary informat on from LINZ (Crown Copyright Reserved). Whilst due care has been taken, Auddand Council gives no warranty as to the accuracy and plan completeness of any informat on on this map/plan and accepts no liability for any error, omission or use of the informat on. Height datum: Auddand 1946.