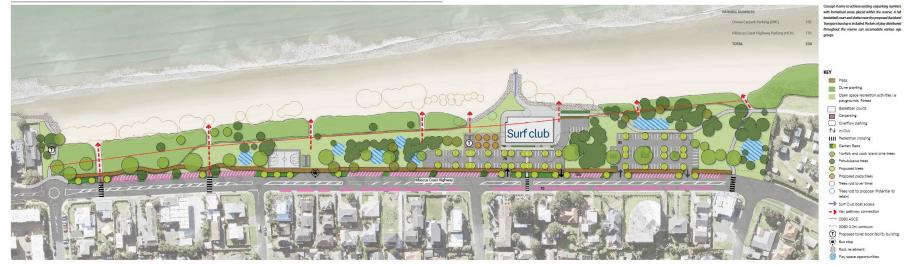

## **Concept Option A : Beach access, carparking and play**

CONCEPT A - MAXIMUM FORMALISED CARPARK CAPACITY WITH SCATTERED PLAY POCKETS

- 1. Improved beach access.
- 2. Large carparks on the reserve providing equivalent numbers of formalised car parking spaces as today.
- 3. Play experiences dotted through the reserve catering to a variety of ages and needs.
- 4. Basketball court and shade shelter relocated toward the southern end of the reserve.
- 5. The existing beach front toilet and changing rooms would be set back within the reserve and rebuilt north of the new surf lifesaving building.