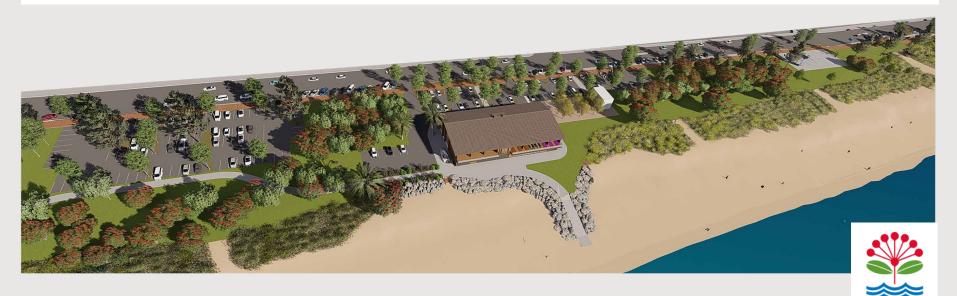

## **Concept Option A : Beach access, carparking and play**

CONCEPT A - MAXIMUM FORMALISED CARPARK CAPACITY WITH SCATTERED PLAY POCKETS

- 1. Improved beach access.
- 2. Large carparks on the reserve providing equivalent numbers of formalised car parking spaces as today.
- 3. Play experiences dotted through the reserve catering to a variety of ages and needs.
- 4. Basketball court and shade shelter relocated toward the southern end of the reserve.
- 5. The existing beach front toilet and changing rooms would be set back within the reserve and rebuilt north of the new surf lifesaving building.