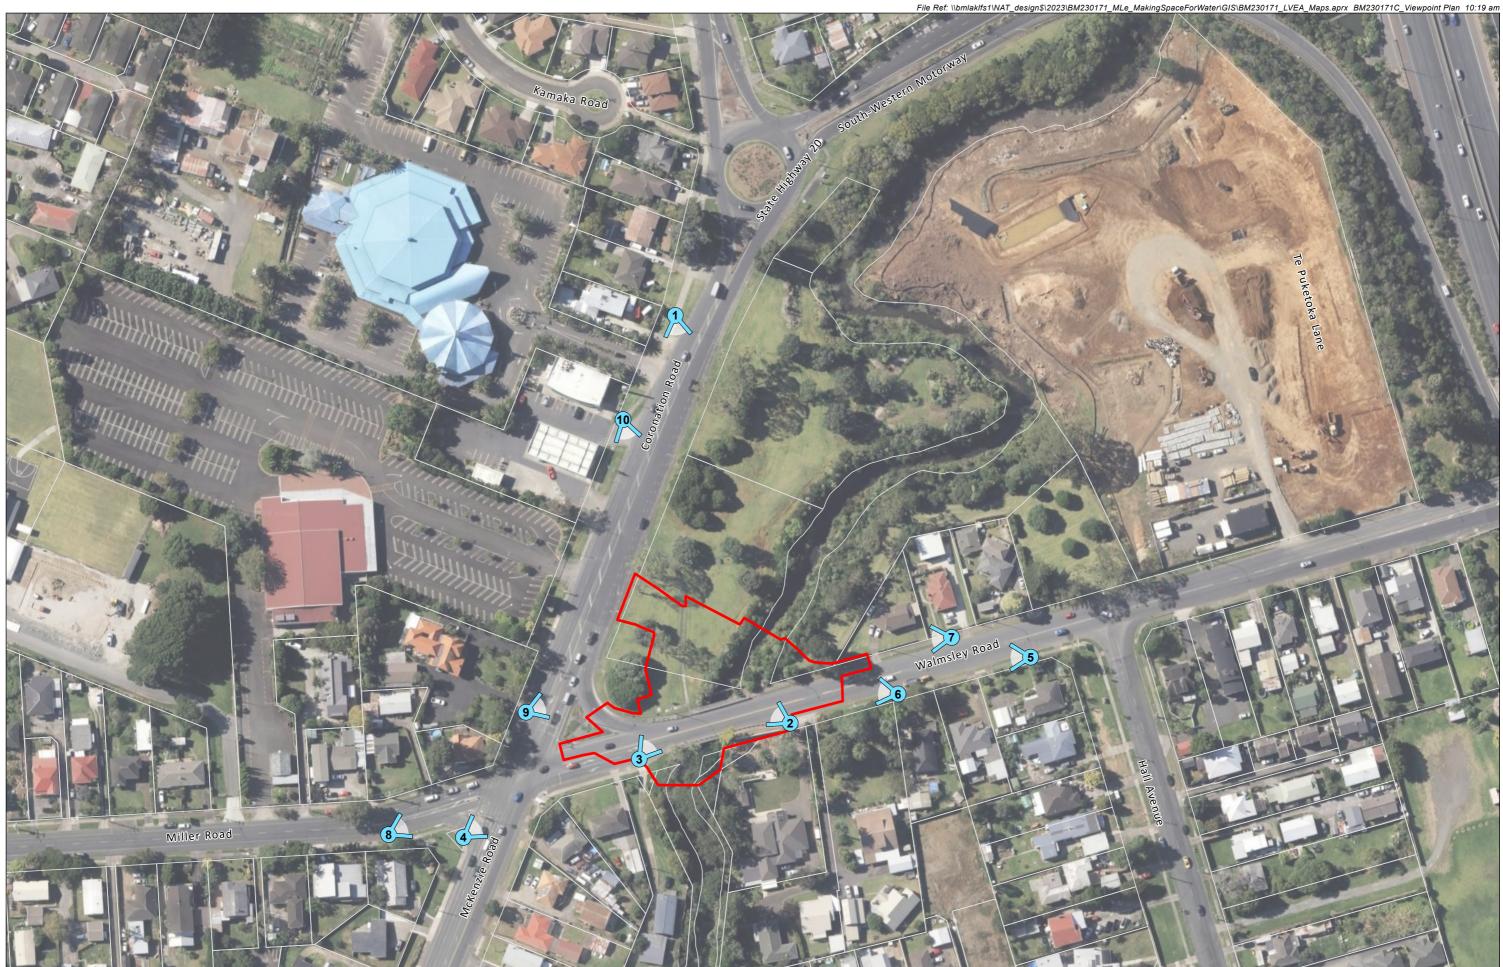

Projection: NZGD 2000 New Zealand Transverse Mercator

Viewpoint Locations

#### MAKING SPACE FOR WATER

Viewpoint Plan Date: 29 October 2024 | Revision: 0 Plan prepared by Boffa Miskell Limited Project Manager: Mark.Lewis@boffamiskell.co.nz | Drawn: SGa | Checked: OMa

Figure 1

Boffa Miskell www.boffamiskell.co.nz

#### SITE PHOTOGRAPHS

| View from outside 146 Coronation Road looking   |
|-------------------------------------------------|
| View from outside 8/10 Walmsley Road looking    |
| View from outside 6 Walmsley Road looking No    |
| View from corner of McKenzie & Miller Roads lo  |
| View from outside 22 Walmsley Road looking W    |
| View from outside 18 Walmsley Road looking W    |
| View from outside 17 Walmsley Road looking W    |
| View from outside 1 Miller Road looking North E |
| View from outside 164 Coronation Road looking   |
| View from outside BP Coronation Road looking    |

ng South - Single Frame FoV40 (Existing) g North West - Single Shot FoV74 (Existing) lorth East - Single Shot FoV74 (Existing) looking North East - Single Shot FoV74 (Existing) West - Single Frame FoV40 (Existing) West - Single Frame FoV40 (Existing) West - Single Frame FoV40 (Existing) East - Single Frame FoV40 (Existing) ng North East - Single Shot FoV74 (Existing) g South - Single Frame FoV40 (Existing)