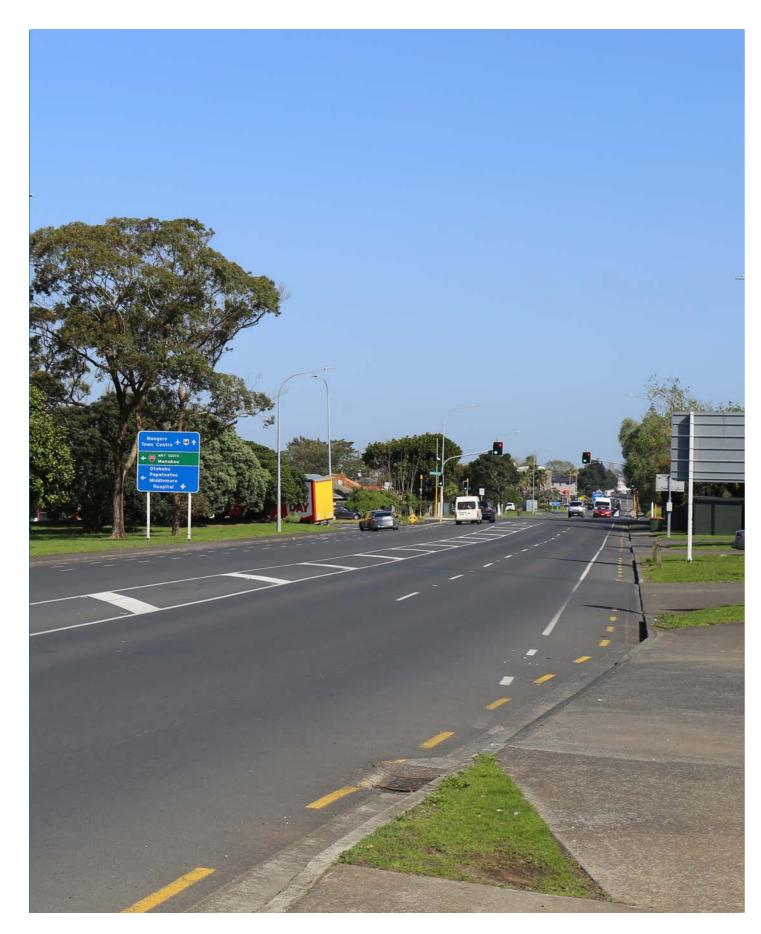

# Existing View

#### TE ARARATA CULVERT REPLACEMENT View outside 8/10 Walmsley Road looking North West

Date: October 8 2024 Revision: 0 Plan prepared by Boffa Miskell Limited Project Manager: oliver.may@boffamiskell.co.nz | Drawn: JMy | Checked: OMa

Boffa Miskell www.boffamiskell.co.nz

Date of Photography: 1:22pm 2 September 2024 NZST

Horizontal Field of View : 74° Vertical Field of View : NA Projection : NA Image Reading Distance @ A3 is 23 cm

Data Sources: Photography - BML