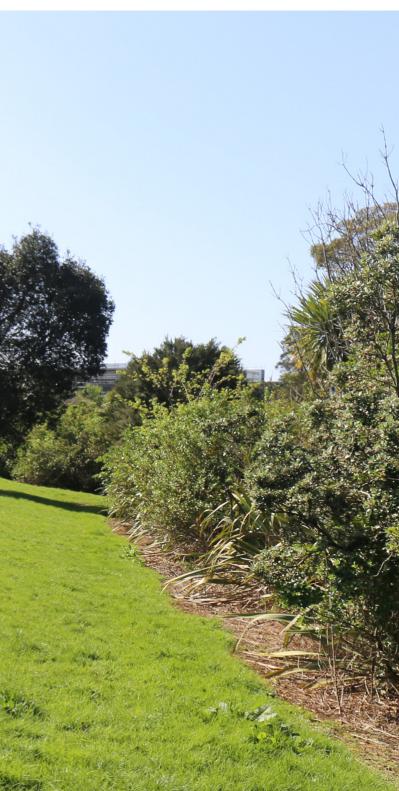

# Existing View

#### WALMSLEY ROAD BRIDGE REPLACEMENT

View from outside 146 Coronation Road looking South

Date: October 8 2024 Revision: 0 Plan prepared by Boffa Miskell Limited Project Manager: oliver.may@boffamiskell.co.nz | Drawn: JMy | Checked: OMa

Date of Photography: 1:54pm 2 September 2024 NZST

Horizontal Field of View : 40° Vertical Field of View : 25° Projection : NA Image Reading Distance @ A3 is 50 cm

Data Sources: Photography - BML

<u>s</u>