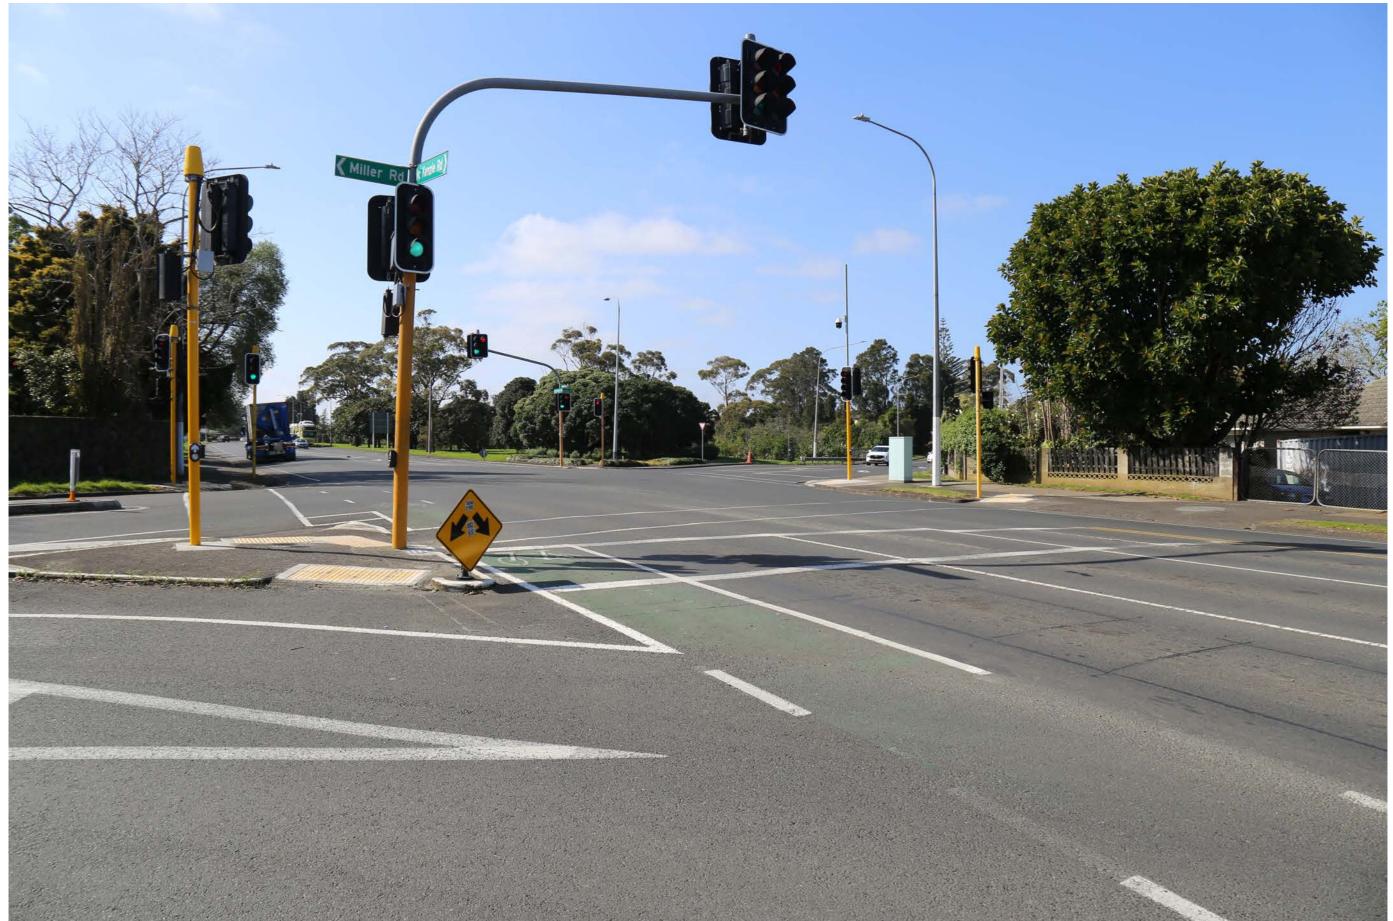

#### TE ARARATA CULVERT REPLACEMENT View outside 6 Walmsley Road looking North East

Date: October 8 2024 Revision: 0 Plan prepared by Boffa Miskell Limited Project Manager: oliver.may@boffamiskell.co.nz | Drawn: JMy | Checked: OMa

Date of Photography: 1:59pm 2 September 2024 NZST

Horizontal Field of View : 74° Vertical Field of View : NA Projection : NA Image Reading Distance @ A3 is 23 cm

View from corner of McKenzie & Miller Roads looking North East

Data Sources: Photography - BML

<u>s</u>

å

Vie