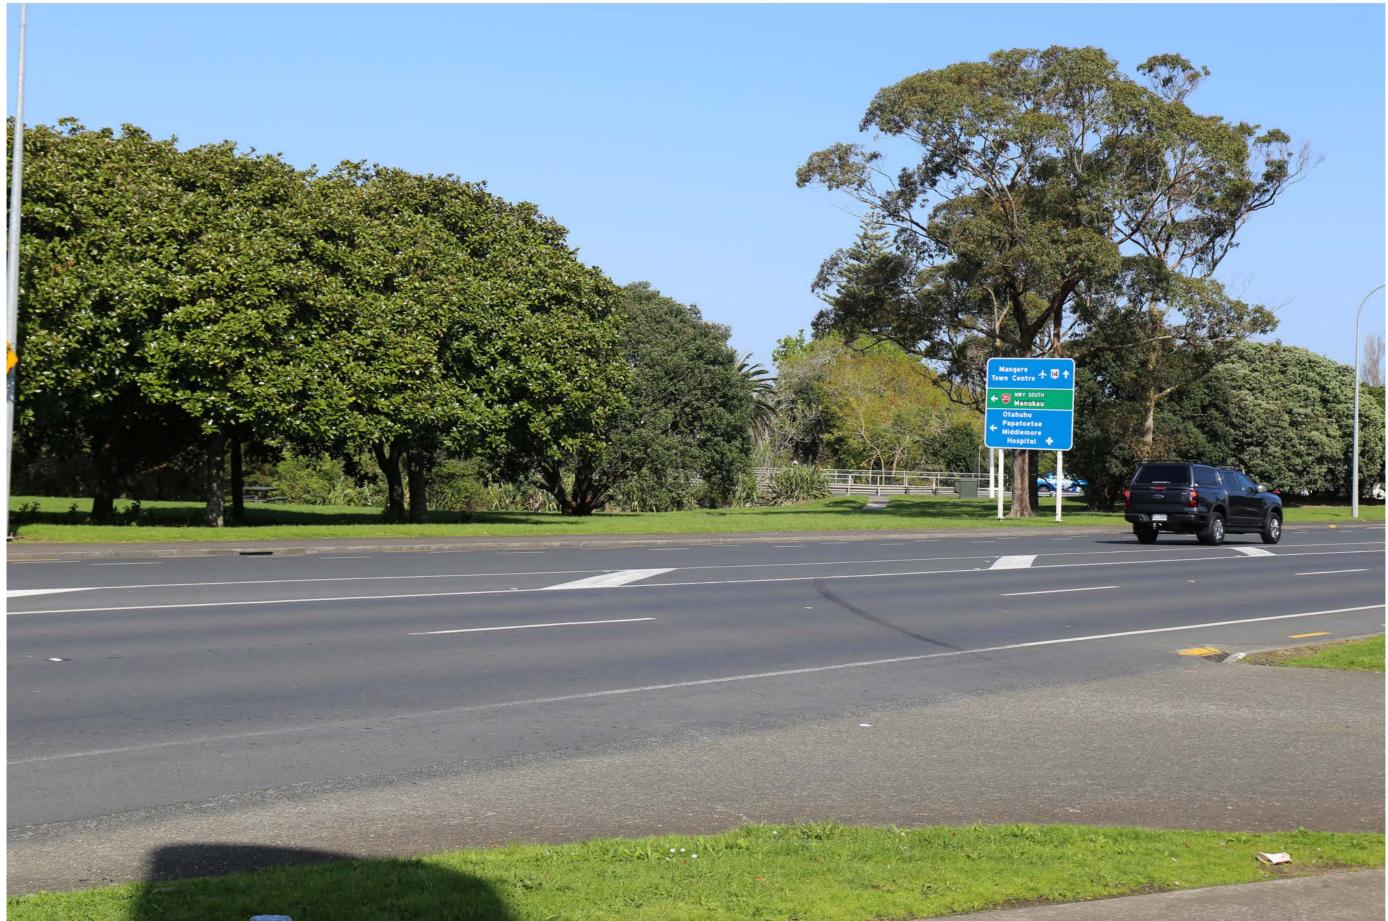

# WALMSLEY ROAD BRIDGE REPLACEMENT

View from outside 1 Miller Road looking North East

Date: October 8 2024 Revision: 0 Plan prepared by Boffa Miskell Limited Project Manager: oliver.may@boffamiskell.co.nz | Drawn: JMy | Checked: OMa

Boffa Miskell www.boffamiskell.co.nz

Date of Photography: 1:50pm 2 September 2024 NZST

Horizontal Field of View : 74° Vertical Field of View : NA Projection : NA Image Reading Distance @ A3 is 23 cm

View from outside 164 Coronation Road looking North East