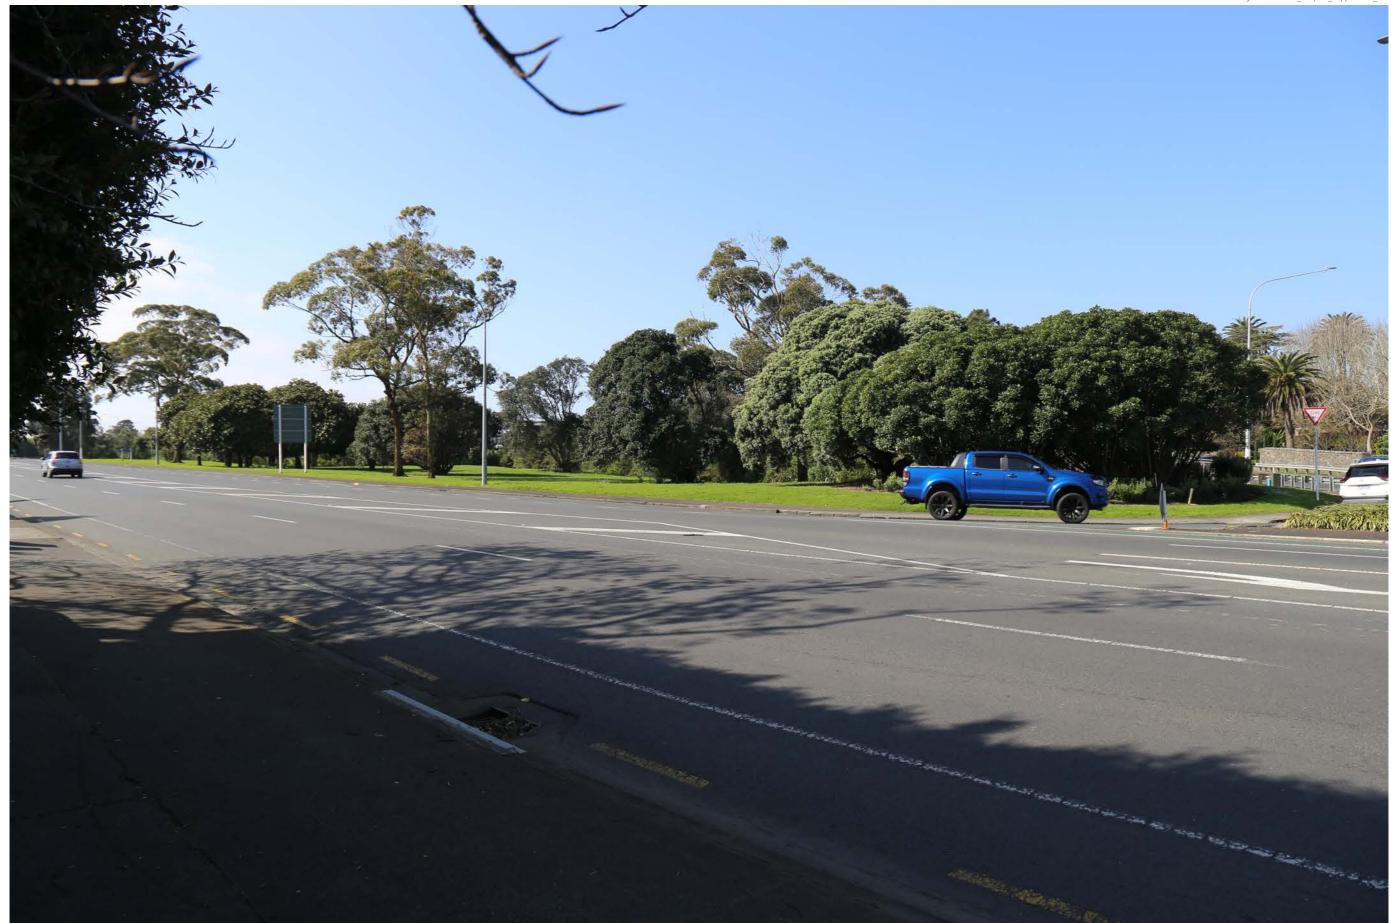

#### TE ARARATA CULVERT REPLACEMENT View outside 6 Walmsley Road looking North East

Date: October 8 2024 Revision: 0 Plan prepared by Boffa Miskell Limited Project Manager: oliver.may@boffamiskell.co.nz | Drawn: JMy | Checked: OMa

Date of Photography: 1:59pm 2 September 2024 NZST

Horizontal Field of View : 74° Vertical Field of View : NA Projection : NA Image Reading Distance @ A3 is 23 cm

View from corner of McKenzie & Miller Roads looking North East