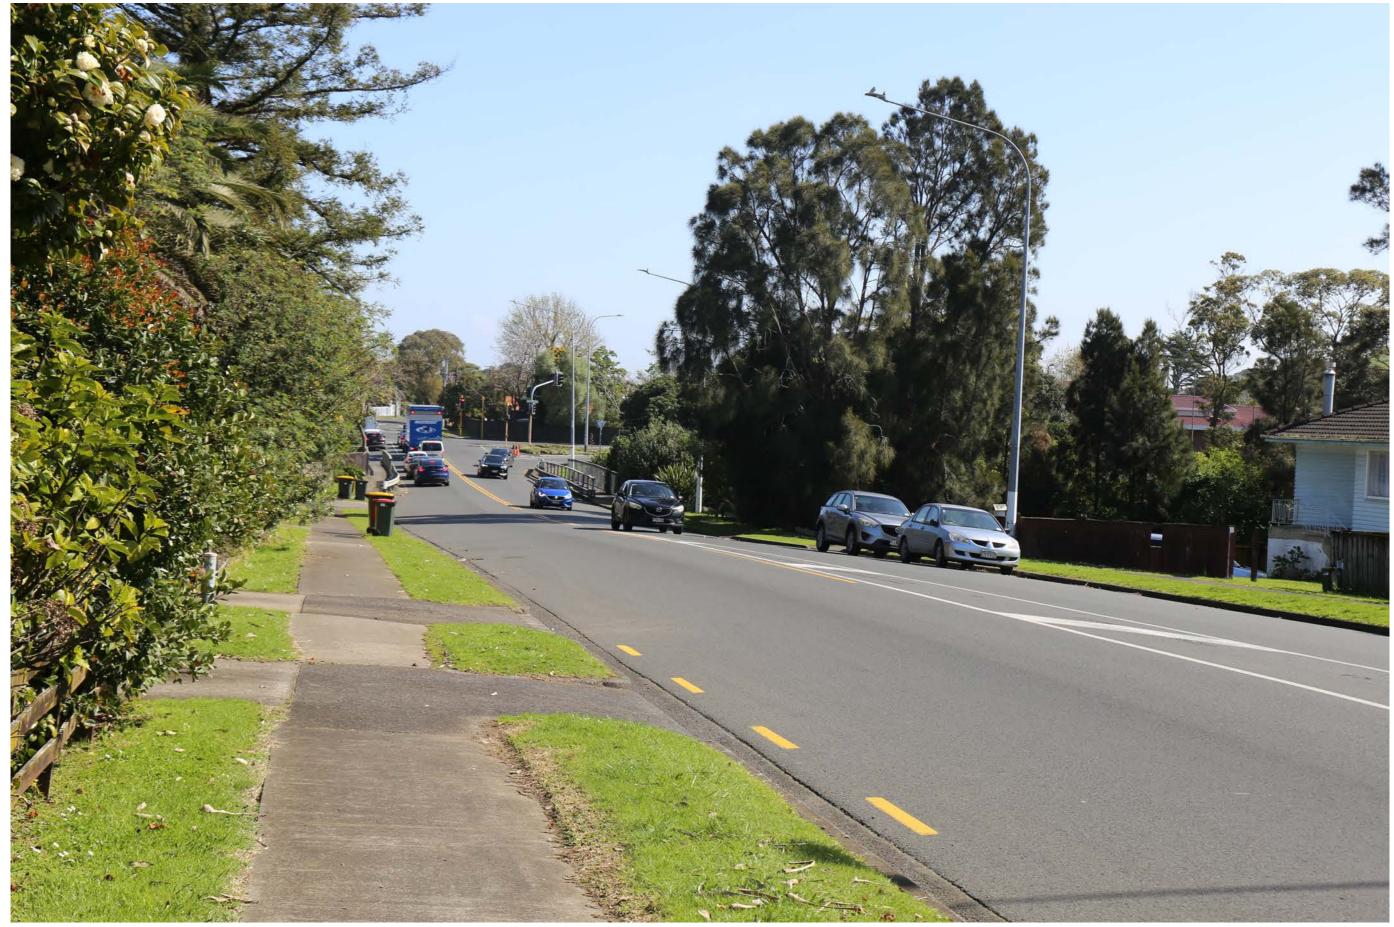

# Existing View

#### WALMSLEY ROAD BRIDGE REPLACEMENT

View from outside 146 Coronation Road looking South

Date: October 8 2024 Revision: 0 Plan prepared by Boffa Miskell Limited Project Manager: oliver.may@boffamiskell.co.nz | Drawn: JMy | Checked: OMa