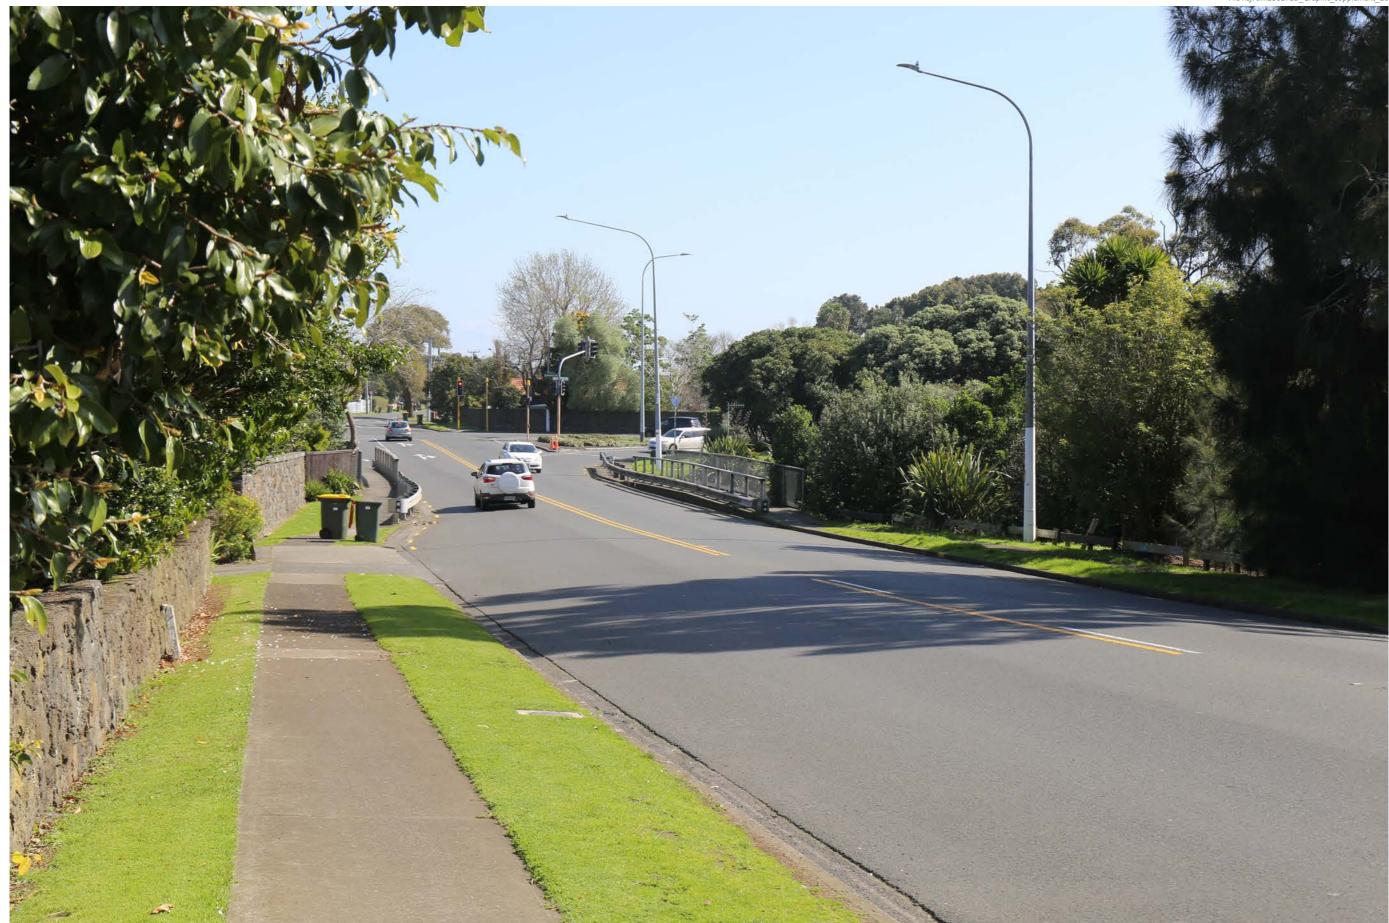

# Existing View

#### TE ARARATA CULVERT REPLACEMENT View outside 8/10 Walmsley Road looking North West

Date: October 8 2024 Revision: 0 Plan prepared by Boffa Miskell Limited Project Manager: oliver.may@boffamiskell.co.nz | Drawn: JMy | Checked: OMa