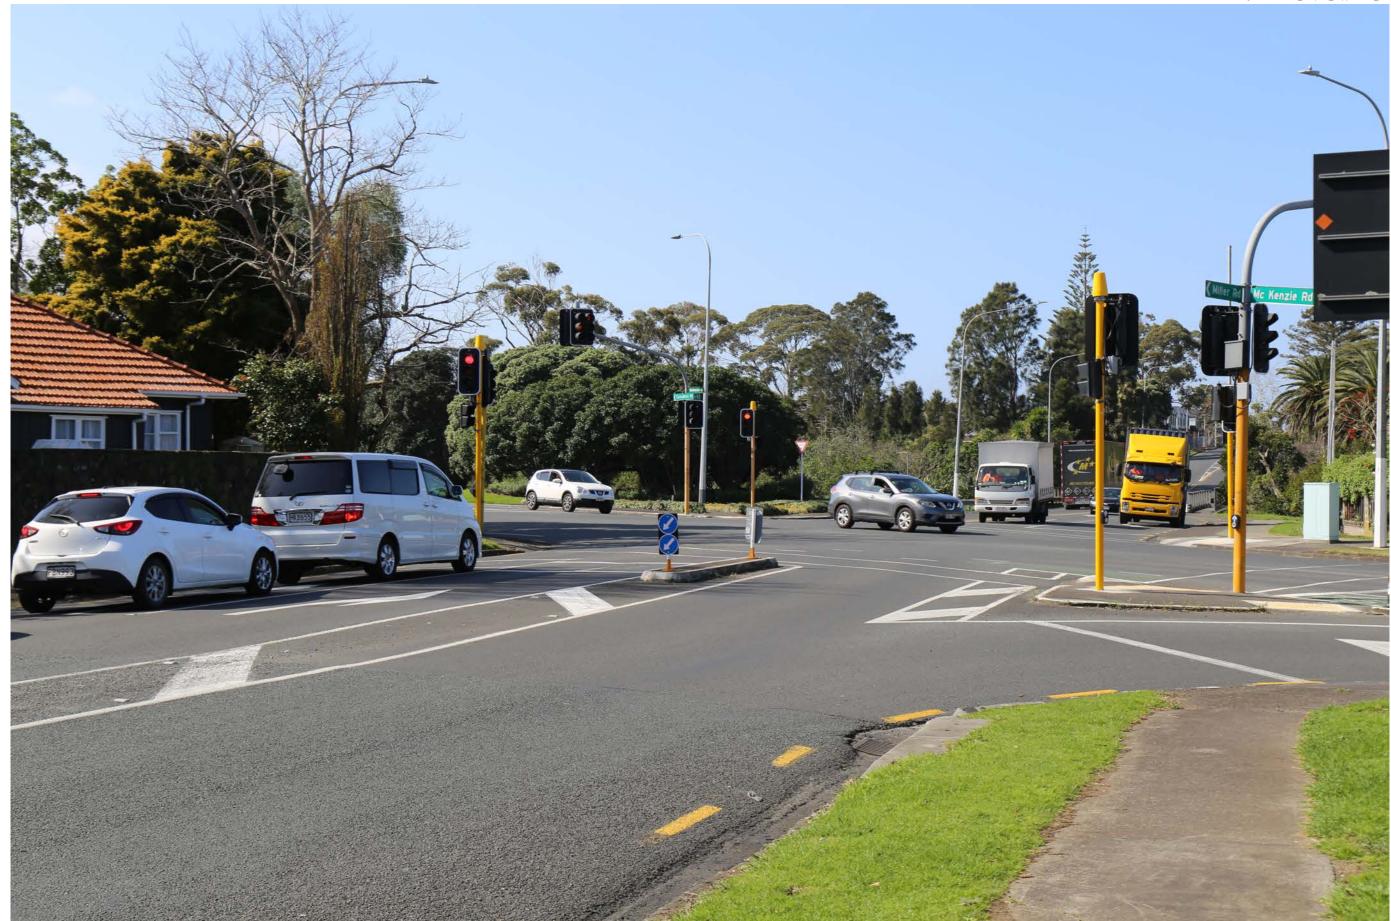

Date of Photography: 1:59pm 2 September 2024 NZST

Horizontal Field of View : 74° Vertical Field of View : NA Projection : NA Image Reading Distance @ A3 is 23 cm

View from corner of McKenzie & Miller Roads looking North East

# Existing View

# TE ARARATA CULVERT REPLACEMENT

Date: October 8 2024 Revision: 0 Plan prepared by Boffa Miskell Limited Project Manager: oliver.may@boffamiskell.co.nz | Drawn: JMy | Checked: OMa

Boffa Miskell www.boffamiskell.co.nz