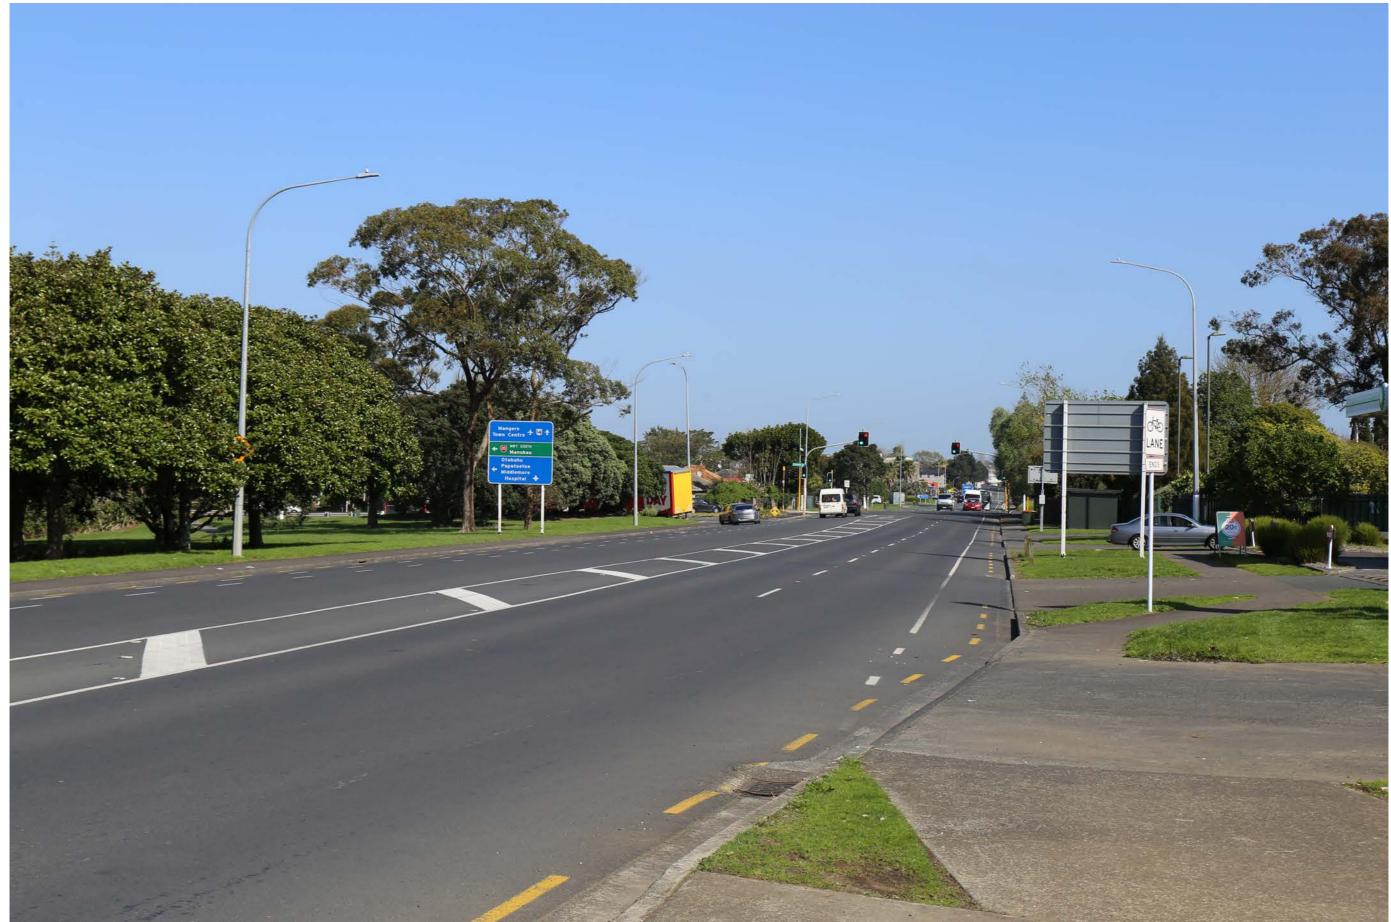

# Existing View

#### WALMSLEY ROAD BRIDGE REPLACEMENT

View from outside 146 Coronation Road looking South

Date: October 8 2024 Revision: 0 Plan prepared by Boffa Miskell Limited Project Manager: oliver.may@boffamiskell.co.nz | Drawn: JMy | Checked: OMa

Boffa Miskell www.boffamiskell.co.nz

Date of Photography: 1:20pm 2 September 2024 NZST

Horizontal Field of View : 74° Vertical Field of View : NA Projection : NA Image Reading Distance @ A3 is 23 cm

Data Sources: Photography - BML