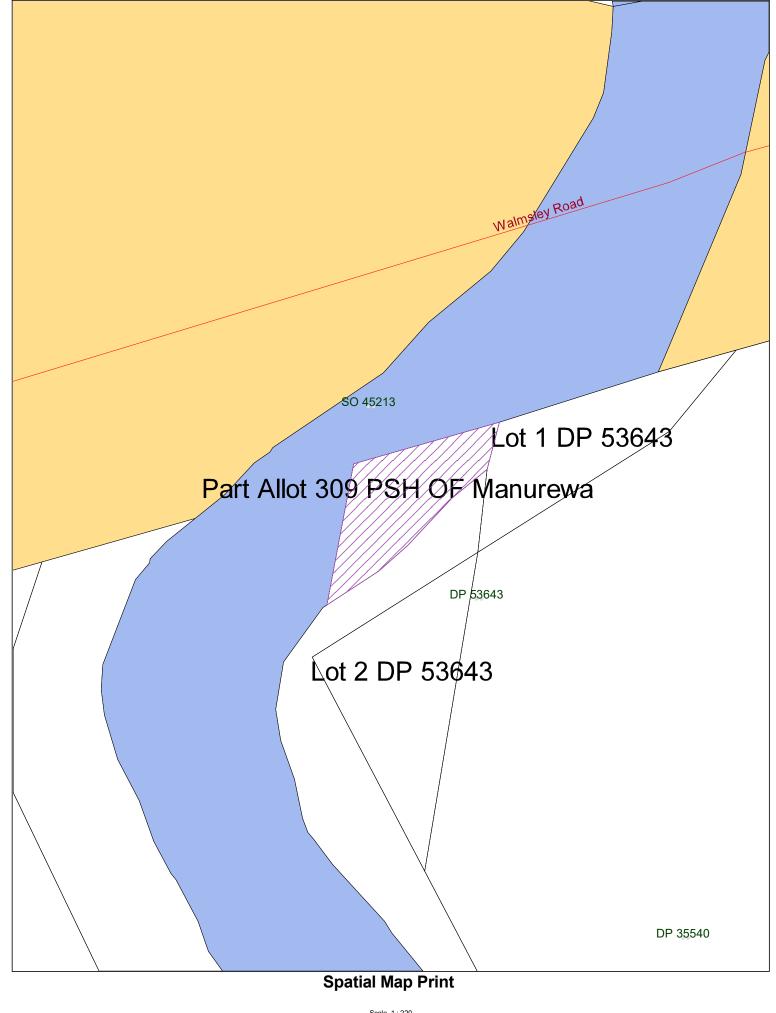

## **View Statutory Action**

Parcel Crown Land Survey Office Plan 30779

Current Purpose Crown Land Reserved from Sale (Marginal Strip)

Parcel ID 4968888 Parcel Status Current

Statutory ActionTypeRecordedActionStatusSec 58 Land Act 1948Other Statutory actions04/04/2002CreateCurrent