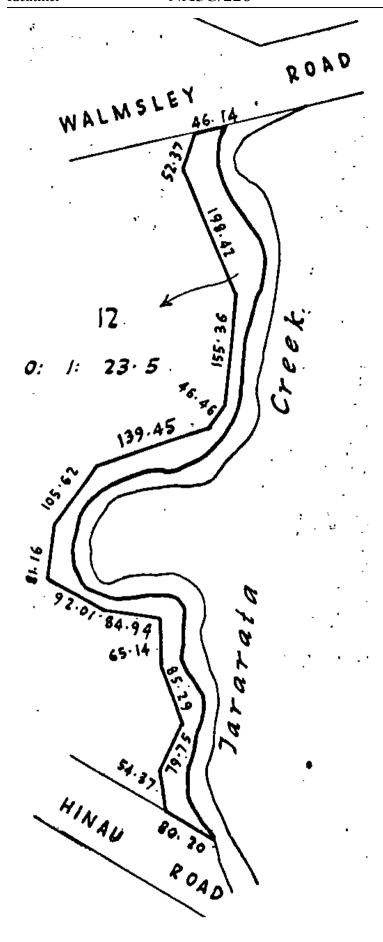

| 177777777777777777777777777777777777777 |





## **View Statutory Action**

ParcelLot 3 Deposited Plan 35540Parcel ID5049290Current PurposeEsplanade ReserveParcel StatusCurrent

Statutory ActionTypeRecordedActionStatusDP 35540Vesting on Deposit04/04/2002CreateCurrent

Statute

Purpose Esplanade Reserve

Name Comments

\*\*\* End of Report \*\*\*



## RECORD OF TITLE UNDER LAND TRANSFER ACT 2017 FREEHOLD





Identifier NA5C/226

Land Registration District North Auckland

**Date Issued** 17 March 1965

**Prior References** 

NA212/64 NA255/222

**Estate** Fee Simple

Area 1606 square metres more or less
Legal Description Lot 12 Deposited Plan 45822

Purpose Esplanade reserve

**Registered Owners**Auckland Council

### **Interests**

SUBJECT TO THE RESERVES AND DOMAINS ACT 1953





# RECORD OF TITLE UNDER LAND TRANSFER ACT 2017 FREEHOLD

**Search Copy** 



Identifier NA41D/248

Land Registration District North Auckland

**Date Issued** 16 March 1978

**Prior References** 

NA3B/457

**Estate** Fee Simple

Area 37 square metres more or less

Legal Description Part Lot 1 Deposited Plan 45822

Purpose Esplanade reserve

**Registered Owners**Auckland Council

#### Interests

Subject to a drainage right (in gross) over part in favour of The Manukau City Council created by Transfer 620811 SUBJECT TO THE RESERVES AND DOMAINS ACT 1953