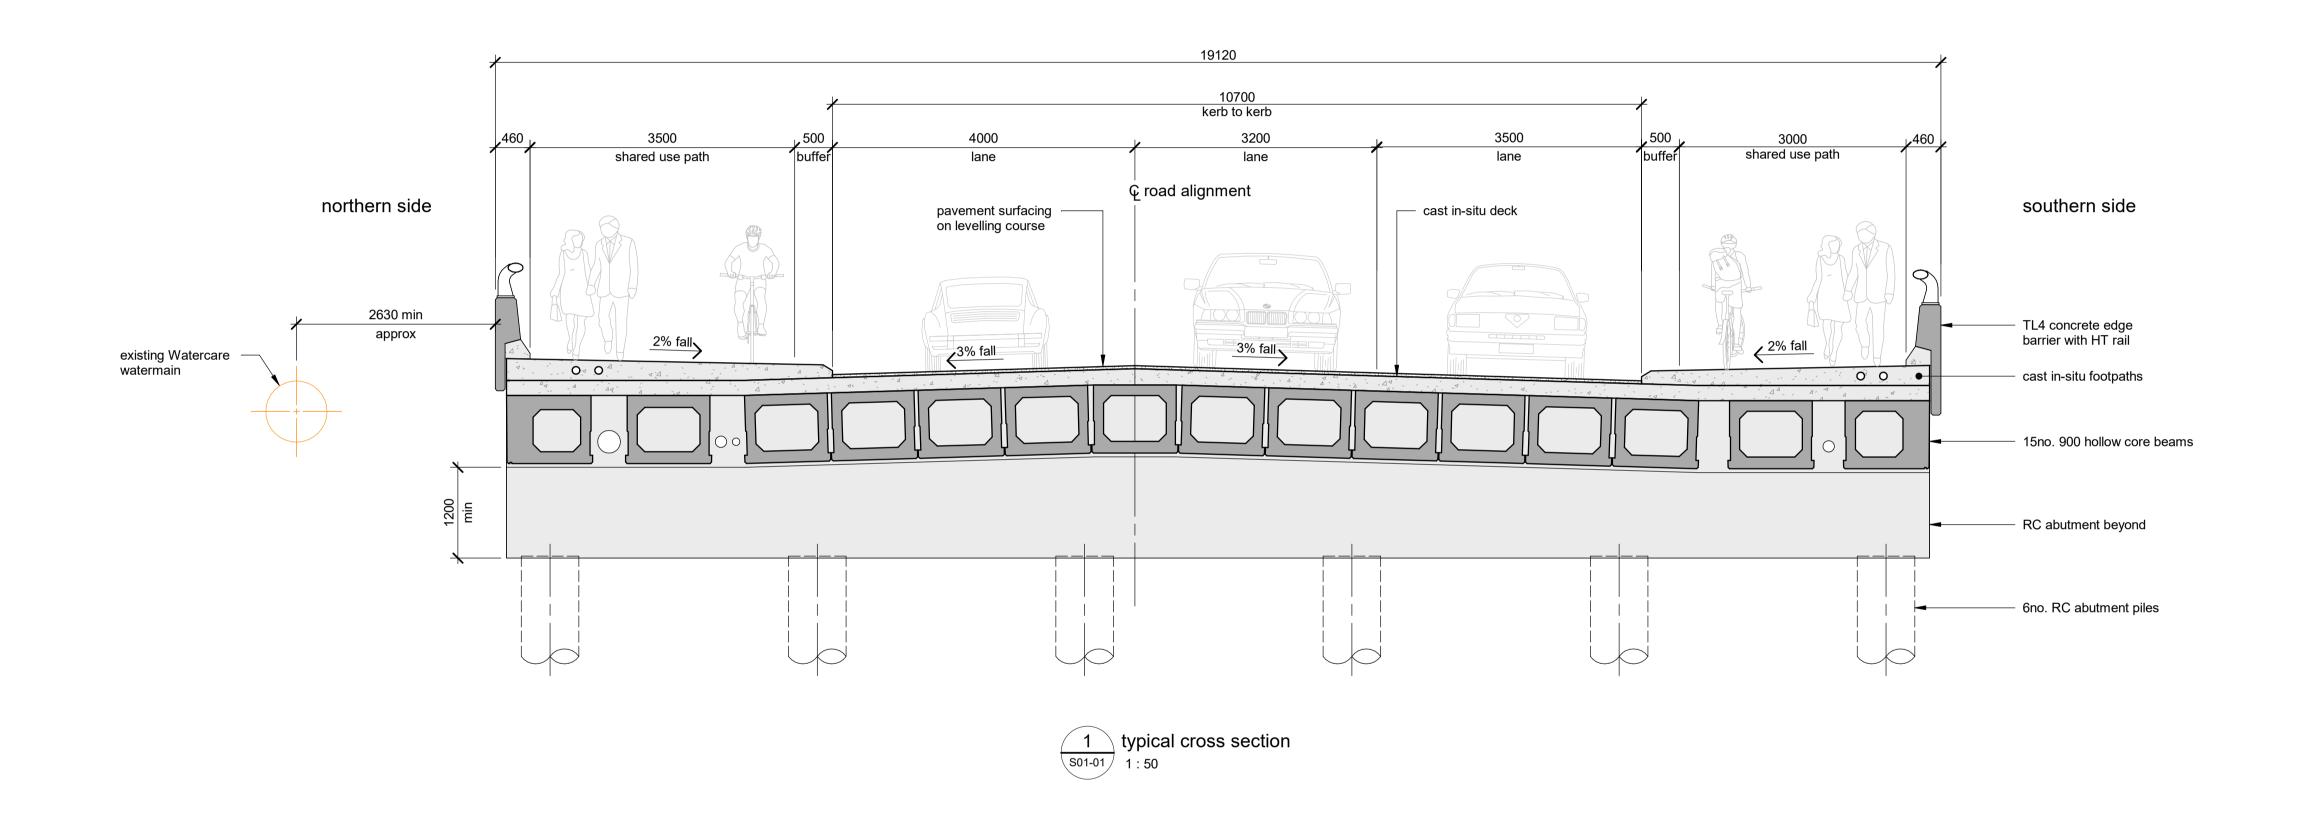

## TE ARARATA CULVERT REPLACEMENT



## drawing index

S00-01 drawing index

S01-01 general arrangement plan & elevation S01-02 general arrangement typical cross section





locality plan n.t.s.

Sheet Title

All dimensions to be verified on site before making any shop drawings or commencing any work.



Holmes NZ LP 12 Madden Street Auckland 1010 New Zealand holmesanz.com T: +64 9 965 4789

TE ARARATA CULVERT REPLACEMENT

The copyright of this drawing remains with Holmes NZ LP.

Drawn AT Scale n.t.s (at A1)

Filename 148654.33 Te Ararata Bridge.rvt

 drawing index
 Filename 148654.33 Te Ararata Bridge.rvt

 Job Number Sheet Number Rev

 148654.33 S00-01 B





All dimensions to be verified on site before making any shop drawings or commencing any work.

The copyright of this drawing remains with Holmes NZ LP.

|  |     |            |      | _                  | Consultants             | Auckland 🎎                     |
|--|-----|------------|------|--------------------|-------------------------|--------------------------------|
|  | В   | 11/10/2024 | TH   | Preliminary Design | Te Kaunihera o Tāmaki M | Council                        |
|  | Α   | 29/08/2024 | TH   | Concept            |                         | Te Kaunihera o Tāmaki Makaurau |
|  | Rev | Date       | Appd | Reason             |                         |                                |
|  |     |            |      |                    |                         |