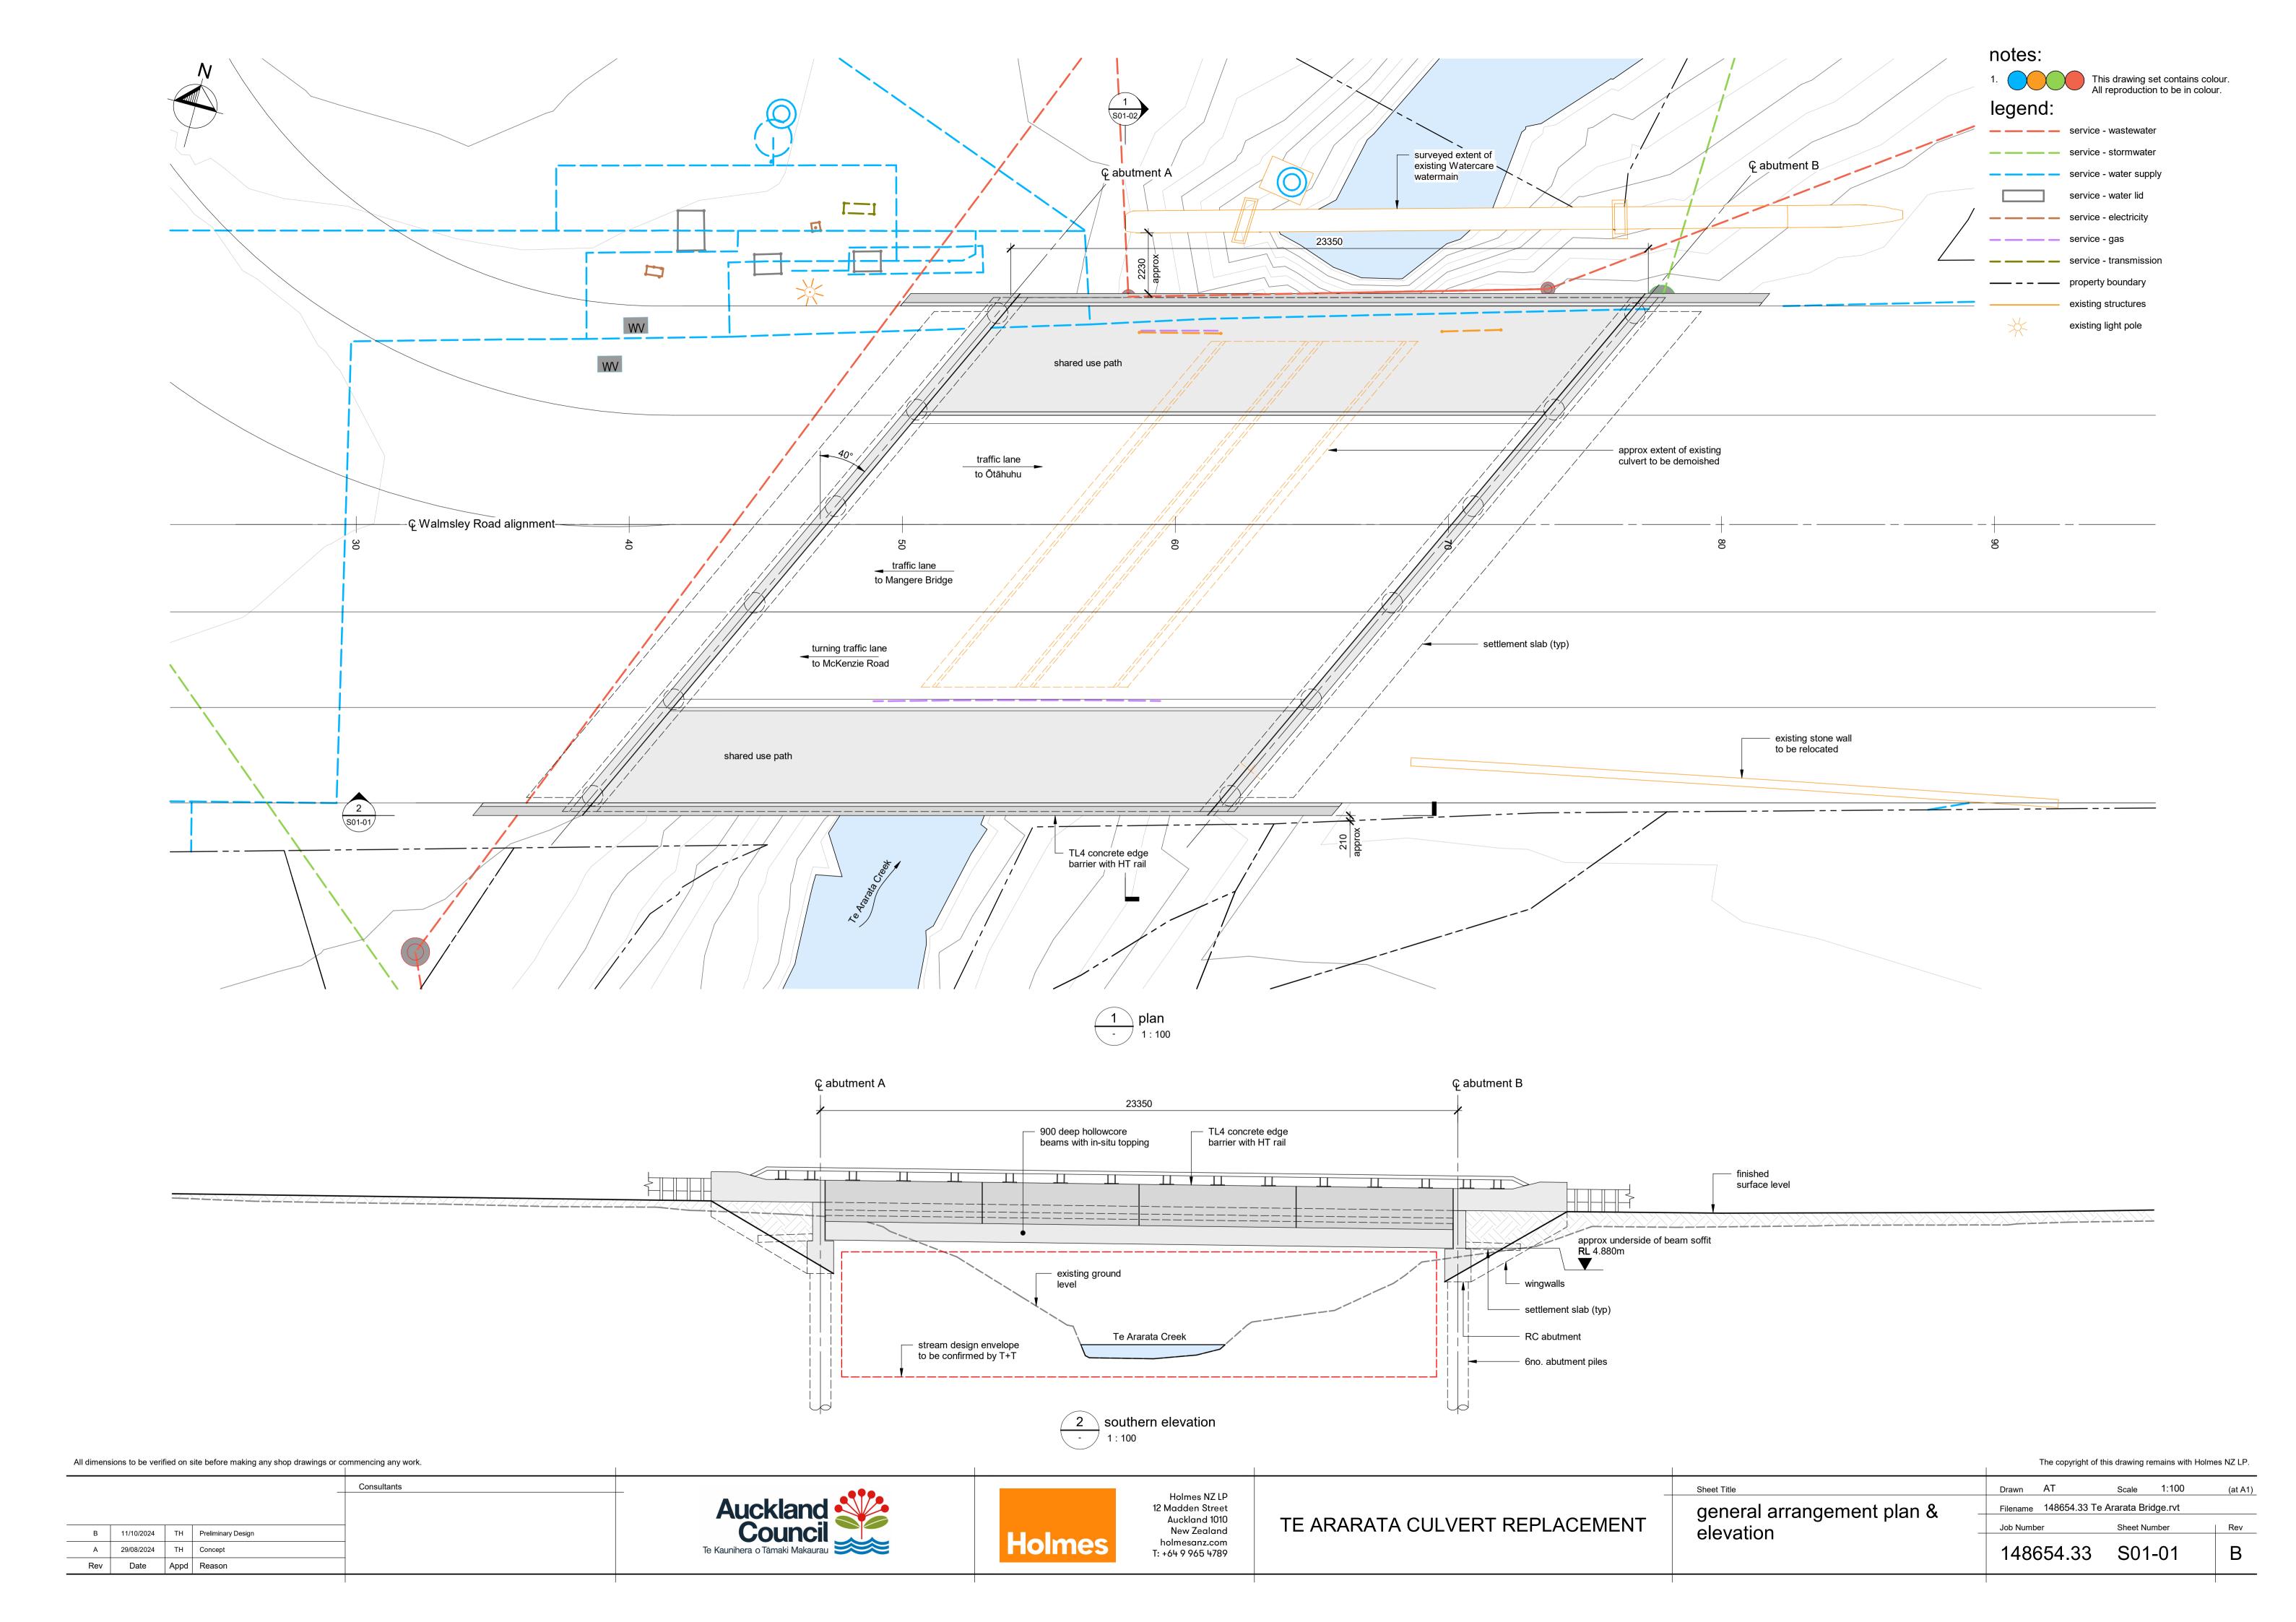

## TE ARARATA CULVERT REPLACEMENT



## drawing index

S00-01 drawing index

S01-01 general arrangement plan & elevation S01-02 general arrangement typical cross section





locality plan n.t.s.

Sheet Title

All dimensions to be verified on site before making any shop drawings or commencing any work.



Holmes NZ LP 12 Madden Street Auckland 1010 New Zealand holmesanz.com T: +64 9 965 4789

TE ARARATA CULVERT REPLACEMENT

The copyright of this drawing remains with Holmes NZ LP.

Drawn AT Scale n.t.s (at A1)

Filename 148654.33 Te Ararata Bridge.rvt

 drawing index
 Filename 148654.33 Te Ararata Bridge.rvt

 Job Number Sheet Number Rev

 148654.33 S00-01 B





All dimensions to be verified on site before making any shop drawings or commencing any work.

The copyright of this drawing remains with Holmes NZ LP.

|  |     |            |      | _                  | Consultants             | Auckland 🎎                     |
|--|-----|------------|------|--------------------|-------------------------|--------------------------------|
|  | В   | 11/10/2024 | TH   | Preliminary Design | Te Kaunihera o Tāmaki M | Council                        |
|  | Α   | 29/08/2024 | TH   | Concept            |                         | Te Kaunihera o Tāmaki Makaurau |
|  | Rev | Date       | Appd | Reason             |                         |                                |
|  |     |            |      |                    |                         |