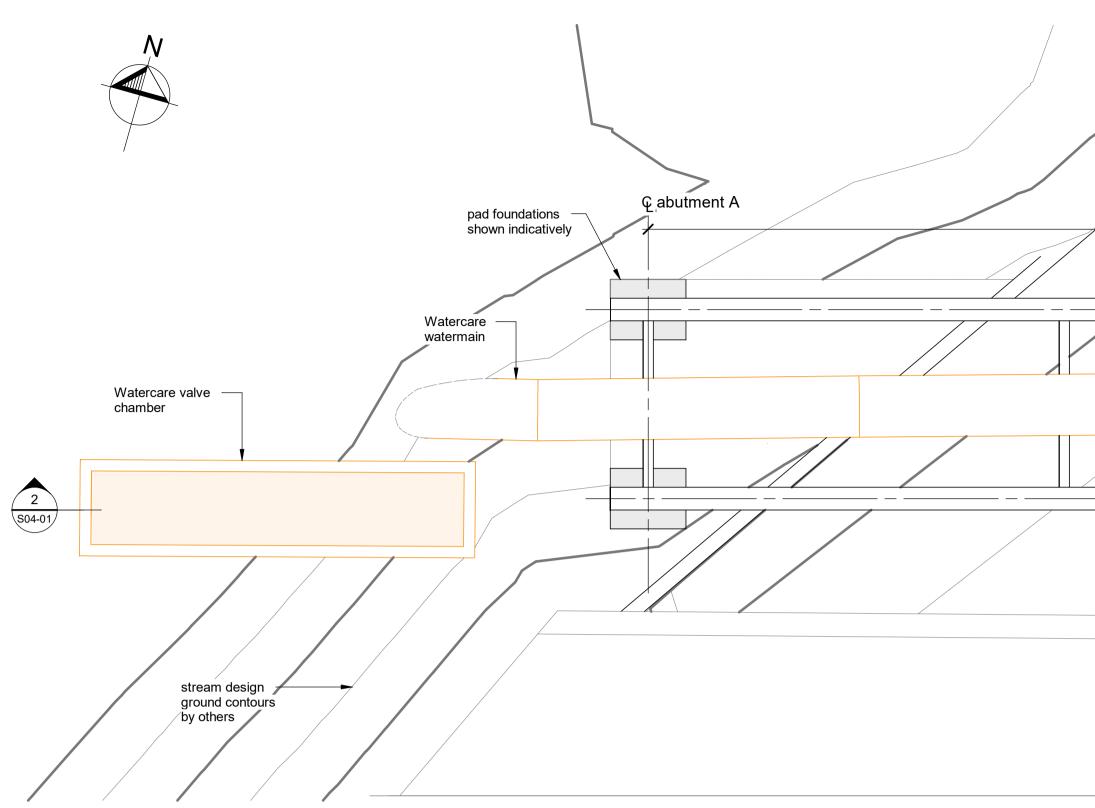

All dimensions to be verified on site before making any shop drawings or commencing any work.

A05/11/2024THConceptRevDateAppdReason

Consultants

|                    |                          | 23000                                                         | CO O O O O O O O O O O O O O O O O O O |                |                                    |
|--------------------|--------------------------|---------------------------------------------------------------|----------------------------------------|----------------|------------------------------------|
|                    |                          |                                                               | edge of new Walmsley<br>Road Bridge    |                |                                    |
|                    |                          | 1<br>- plan<br>1 : 50                                         |                                        |                |                                    |
|                    |                          | 23000                                                         |                                        |                |                                    |
| propose<br>channel | ed stream<br>I by others | Te Ararata Creek                                              |                                        | I              |                                    |
|                    | Holmes                   | - 1 : 50<br>Holmes NZ LP<br>12 Madden Street<br>Auckland 1010 | TE ARARATA CULVE                       | RT REPLACEMENT | Sheet Title<br>Wat<br>gene<br>elev |