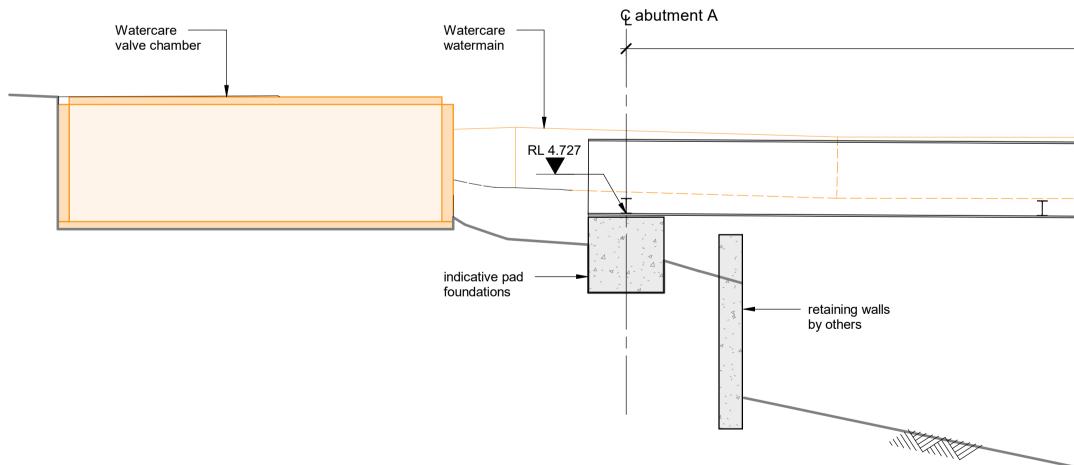

All dimensions to be verified on site before making any shop drawings or commencing any work.

A05/11/2024THConceptRevDateAppdReason

Consultants

|                    |                          | 23000                                                         | CO O O O O O O O O O O O O O O O O O O |                |                                    |
|--------------------|--------------------------|---------------------------------------------------------------|----------------------------------------|----------------|------------------------------------|
|                    |                          |                                                               | edge of new Walmsley<br>Road Bridge    |                |                                    |
|                    |                          | 1<br>- plan<br>1 : 50                                         |                                        |                |                                    |
|                    |                          | 23000                                                         |                                        |                |                                    |
| propose<br>channel | ed stream<br>I by others | Te Ararata Creek                                              |                                        | I              |                                    |
|                    | Holmes                   | - 1 : 50<br>Holmes NZ LP<br>12 Madden Street<br>Auckland 1010 | TE ARARATA CULVE                       | RT REPLACEMENT | Sheet Title<br>Wat<br>gene<br>elev |