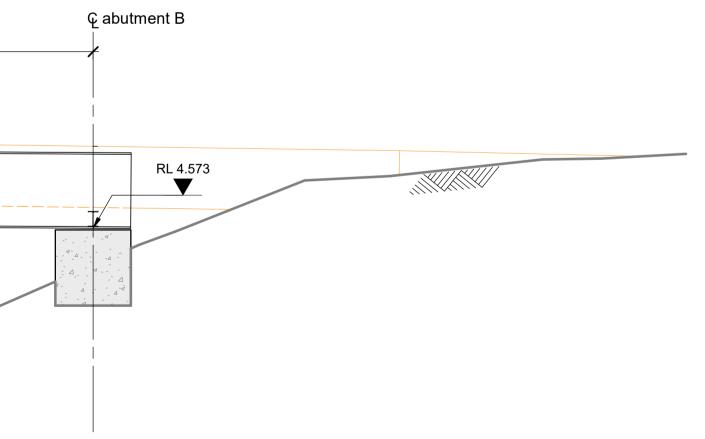

All dimensions to be verified on site before making any shop drawings or commencing any work.

A05/11/2024THConceptRevDateAppdReason

Consultants

|                    |                          | 23000                                                         | CO O O O O O O O O O O O O O O O O O O |                |                                    |
|--------------------|--------------------------|---------------------------------------------------------------|----------------------------------------|----------------|------------------------------------|
|                    |                          |                                                               | edge of new Walmsley<br>Road Bridge    |                |                                    |
|                    |                          | 1<br>- plan<br>1 : 50                                         |                                        |                |                                    |
|                    |                          | 23000                                                         |                                        |                |                                    |
| propose<br>channel | ed stream<br>I by others | Te Ararata Creek                                              |                                        | I              |                                    |
|                    | Holmes                   | - 1 : 50<br>Holmes NZ LP<br>12 Madden Street<br>Auckland 1010 | TE ARARATA CULVE                       | RT REPLACEMENT | Sheet Title<br>Wat<br>gene<br>elev |