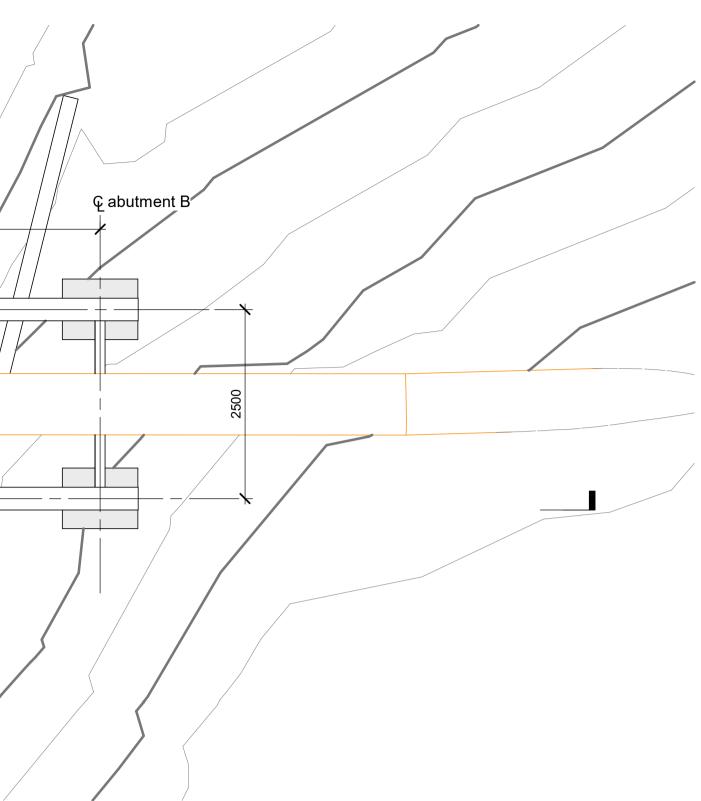

All dimensions to be verified on site before making any shop drawings or commencing any work.

A05/11/2024THConceptRevDateAppdReason

Consultants

|                    |                          | 23000                                                         | CO O O O O O O O O O O O O O O O O O O |                |                                    |
|--------------------|--------------------------|---------------------------------------------------------------|----------------------------------------|----------------|------------------------------------|
|                    |                          |                                                               | edge of new Walmsley<br>Road Bridge    |                |                                    |
|                    |                          | 1<br>- plan<br>1 : 50                                         |                                        |                |                                    |
|                    |                          | 23000                                                         |                                        |                |                                    |
| propose<br>channel | ed stream<br>I by others | Te Ararata Creek                                              |                                        | I              |                                    |
|                    | Holmes                   | - 1 : 50<br>Holmes NZ LP<br>12 Madden Street<br>Auckland 1010 | TE ARARATA CULVE                       | RT REPLACEMENT | Sheet Title<br>Wat<br>gene<br>elev |